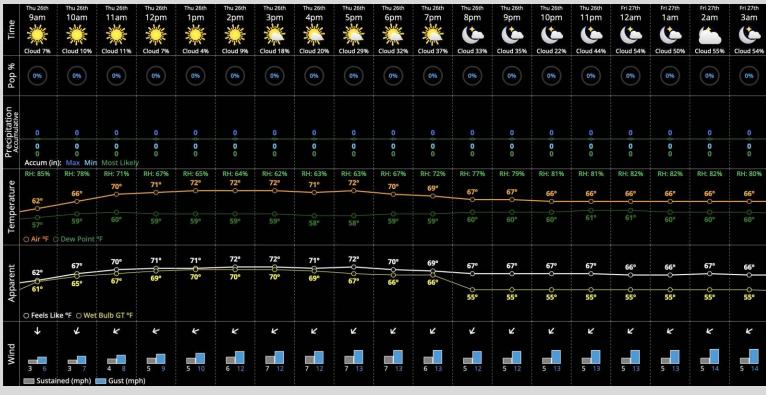

## Hour by Hour Forecast: Thu 26th Thu 26

### **Today's Precipitation Chances:**

Favoring dry conditions throughout the day.

Rain Totals:

No Rainfall expected today.

**Dew/Frost:** 

Dew is favored FRI AM

### Temperatures:

✓ Temperatures will climb to the lower 70s F this afternoon.

### Wind/Clouds:

- $\checkmark$  Partly cloudy skies throughout the day.
- ✓ Winds will be sustained at 5 10 MPH with a few gusts up to 15 MPH.