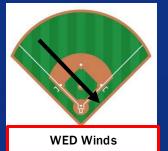

#### **Wind Direction (WED):**

✓ Winds will be blowing from 2B to 1B throughout the day. (see field image above!)