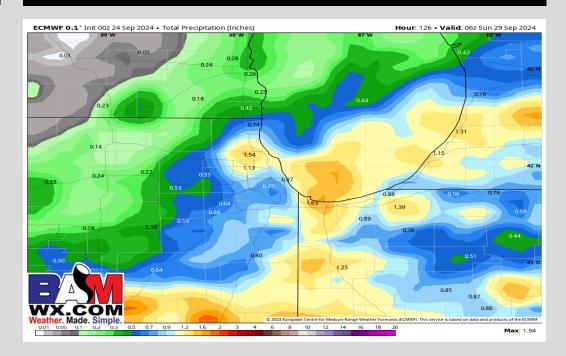

| 0%           | 0%       | 0%       | 0%                 | 0%            | 0%            |
|               | Snow         | 0        | 0        | 0        | 0        | 0            | 0        | 0        | 0                  | 0             | 0             |
|               | Ice %        | 0%       | 0%       | 0%       | 0%       | 0%           | 0%       | 0%       | 0%                 | 0%            | 0%            |
|               | Ice          | 0        | 0        | 0        | 0        | 0            | 0        | 0        | 0                  | 0             | 0             |
|               | RH %         | 94%      | 83%      | 75%      | 77%      | 85%          | 86%      | 83%      | 70%                | 65%           | 69%           |

## **Rainfall Totals: Next 5 Days**



#### **NEXT 5 DAYS: IMPORTANT FORECAST NOTES:**

- ✓ WED: Favoring dry conditions
- ✓ <u>THU:</u> Favoring dry conditions
- ✓ <u>FRI:</u> Favoring dry conditions
- **✓ SAT:** Chance for isolated rain
- ✓ **SUN:** Chance for isolated rain

### **Temperatures:**

✓ High temperatures will drop into the upper 60s F to start the week before climbing into the lower to mid 70s by late week into the weekend.

#### **Wind Direction (WED):**

✓ Winds will be blowing from 2B to 1B throughout the day. (see field image above!)

#### **Clouds:**

- ✓ WED: Mostly sunny skies
- ✓ THU: Partly sunny skies
- ✓ FRI: Partly sunny skies
- ✓ SAT: Mostly cloudy skies
- ✓ SUN: Mostly cloudy skies

#### Winds:

Winds will be rather calm through the Mid-week Winds will be sustained at 5 – 10 MPH and gusts occasion