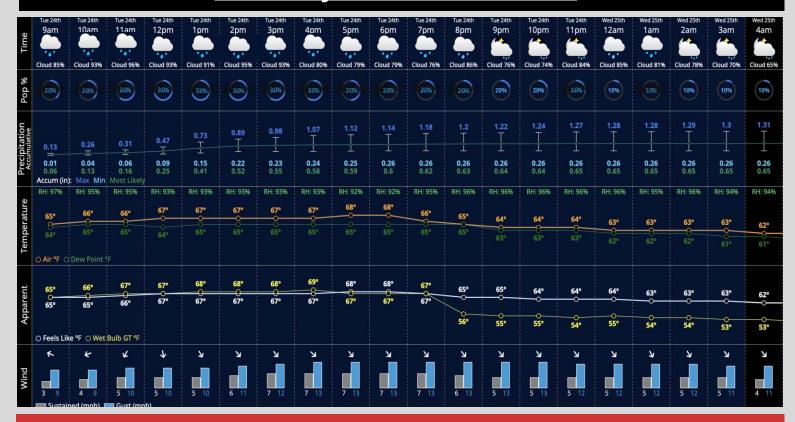

# **Hour by Hour Forecast:**

### **Temperatures:**

✓ Temperatures will climb to the upper 60s F this afternoon.

### **Wind/Clouds:**

- ✓ Extensive low clouds throughout the day.
- Winds will be sustained at 5 10 MPH with a few gusts up to 15 MPH.

### **Wind Direction:**

✓ Winds will be transitioning to LF to RF by 12 PM then continuing blowing from LF to RF for the rest of day. (see field image above!)

## **Today's Precipitation Chances:**

Isolated rain showers possible this AM lingering through WED AM. Best chance for scattered showers will be between 12 PM – 4 PM.

## **Rain Totals:**

Rainfall totals of 0.25" – 0.50" Possible from rainfall today into this evening. <u>Automated Data Too Aggressive on Rainfall Totals</u> <u>Dew/Frost:</u>

Wet grounds are expected WED AM.