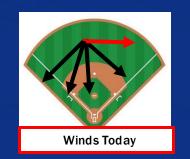

### **Wind Direction:**

✓ Winds will be transitioning to LF to RF by 12 PM then continuing blowing from LF to RF for the rest of day. (see field image above!)