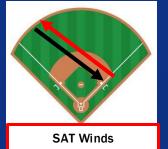

### **Wind Direction (SAT):**

✓ Winds will be blowing from LF to the 1B line until 10AM. Then Winds will be blowing from the 1B line to through the rest of the day. (see field image above!)