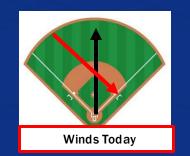

#### **Wind Direction:**

✓ Winds will be blowing from the Home plate to 2B until 1 PM, before shifting to LF to the 1B line for the rest of the day. (see field image above!)