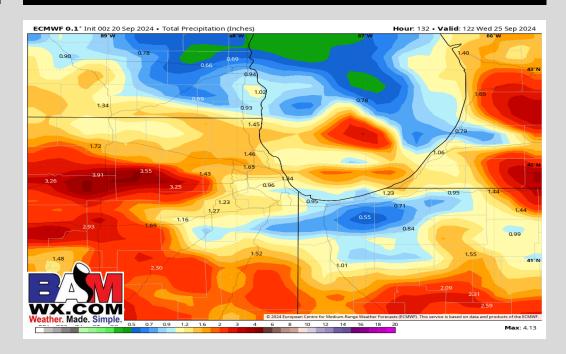

r>0.07<br>0%      | 10%<br>0<br>0.08<br>0.25<br>0%      | 70%<br>0.43<br>0.86<br>1.46<br>0%      | 40%<br>0<br>0.32<br>0.86<br>0%      | 30%<br>0<br>0.05<br>0.15<br>0%      | 10%<br>0<br>0.03<br>0.1<br>0%      | 20%<br>0<br>0.05<br>0.15<br>0%      | 0%<br>0<br>0<br>0<br>0 | 0%<br>0<br>0<br>0<br>0       | 0%<br>0<br>0<br>0<br>0       |
| Precipitation | Night %<br>Min<br>Likely<br>Max<br>Snow %<br>Snow | 10%<br>0<br>0.02<br>0.07<br>0%<br>0 | 10%<br>0<br>0.08<br>0.25<br>0%<br>0 | 70%<br>0.43<br>0.86<br>1.46<br>0%<br>0 | 40%<br>0<br>0.32<br>0.86<br>0%<br>0 | 30%<br>0<br>0.05<br>0.15<br>0%<br>0 | 10%<br>0<br>0.03<br>0.1<br>0%<br>0 | 20%<br>0<br>0.05<br>0.15<br>0%<br>0 | 0%<br>0<br>0<br>0<br>0 | 0%<br>0<br>0<br>0<br>0<br>0% | 0%<br>0<br>0<br>0<br>0<br>0% |

## **Rainfall Totals: Next 5 Days**



## **NEXT 5 DAYS: IMPORTANT FORECAST NOTES:**

- ✓ <u>SAT:</u> Favoring mainly dry conditions with a stray late evening shower/storm.
- ✓ <u>SUN:</u> Scattered showers and storms likely throughout the day.
- ✓ <u>MON</u>: Hit and Miss showers/storms possible throughout the day.
- ✓ <u>TUE:</u> Chance for AM showers then dry during the afternoon.
- ✓ WED: Favoring dry conditions

## **Temperatures:**

✓ High temperatures will remain in the lower 80s F through the rest of the week. Getting cooler next week with highs in the lower 70's.

### **Wind Direction (SAT):**

✓ Winds will be blowing from LF to the 1B line until 10AM. Then Winds will be blowing from the 1B line to through the rest of the day. (see field image above!)

#### **Clouds:**

- ✓ SAT: Mostly sunny skies
- ✓ SUN: Mostly clo