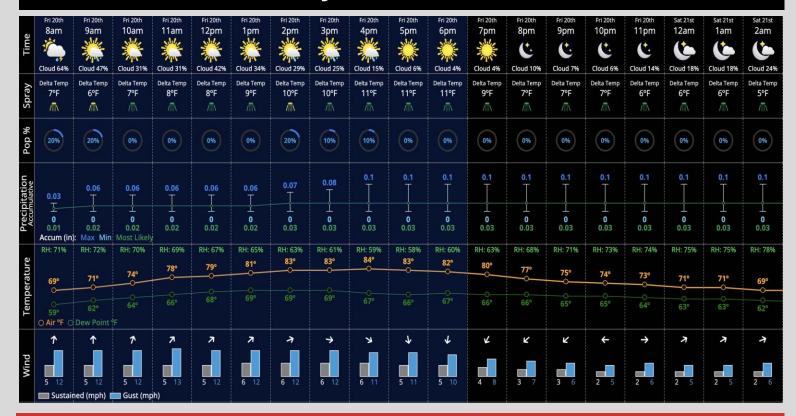

## **Hour by Hour Forecast:**

## **Temperatures:**

✓ Temperatures will climb to the lower 80s F
this afternoon.

## **Wind/Clouds:**

- ✓ Mostly sunny skies throughout the day.
- ✓ Winds will be sustained at 7 13 MPH with a few gusts up to 23 MPH.

## **Today's Precipitation Chances:**

A few light showers remain in the area through 9am. A round of showers and storms will be possible 2-4pm.

## **Rain Totals:**

Rainfall of 0.1-0.2" is expected