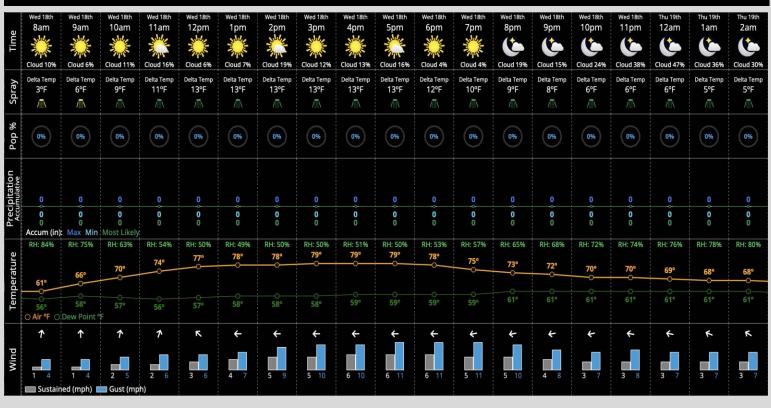

# Hour by Hour Forecast:

# **Today's Precipitation Chances:**

Dry conditions are favored for today.

Rain Totals:

No rainfall is expected.

**Dew/Frost:** 

Dew is not favored WED AM.

## Temperatures:

✓ Temperatures will climb to the upper 70s
F this afternoon.

### Wind/Clouds:

- $\checkmark$  Mostly sunny skies throughout the day.
- ✓ Winds will be sustained at 5 10 MPH with a few gusts up to 15 MPH.