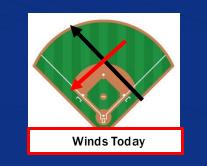

## **Wind Direction:**

 ✓ Winds will be blowing from the 1B to 2B until 11 AM before shifting to 2B to 3B for the rest of the day.(see field image above!)

#### Wind Direction (THU):

✓ Winds will be blowing from 1B to 2B until 4PM. Winds will be 1B to 3B after 4PM through the rest of the day. (see field image above!)