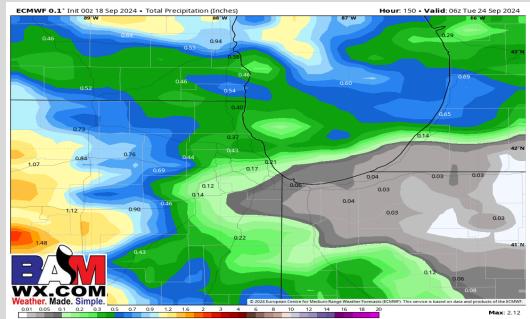

# Rainfall Totals: Next 5 Days

## **NEXT 5 DAYS: IMPORTANT FORECAST NOTES:**

- ✓ <u>THU:</u> Favoring dry conditions
- FRI: Chance of isolated storms late AM into PM
- ✓ <u>SAT:</u> Chance of isolated rain/storms in PM
- ✓ <u>SUN:</u> Chance of rain throughout the day
- ✓ <u>MON:</u> Chance of rain/storms in the PM