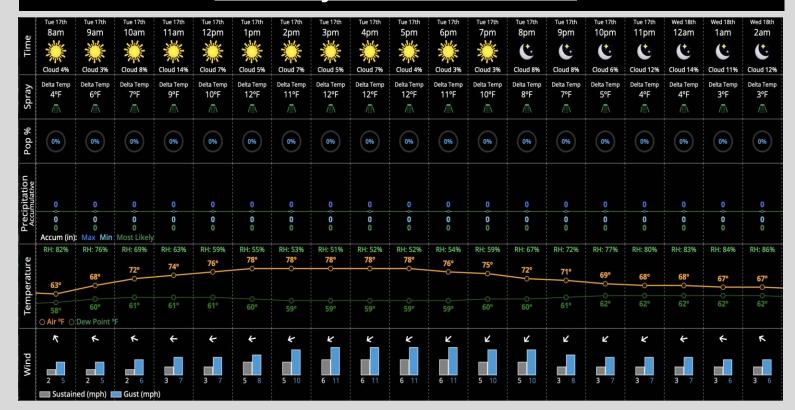

# **Hour by Hour Forecast:**

## **Temperatures:**

✓ Temperatures will climb to the upper 70s F this afternoon.

## **Wind/Clouds:**

- ✓ Mostly sunny skies throughout the day.
- ✓ Winds will be sustained at 5 10 MPH with a few gusts up to 15 MPH.

#### **Wind Direction:**

✓ Winds will be blowing from the RF to the LF
until 10 AM before shifting to CF to
Homeplate for the rest of the day. (see field
image above!)