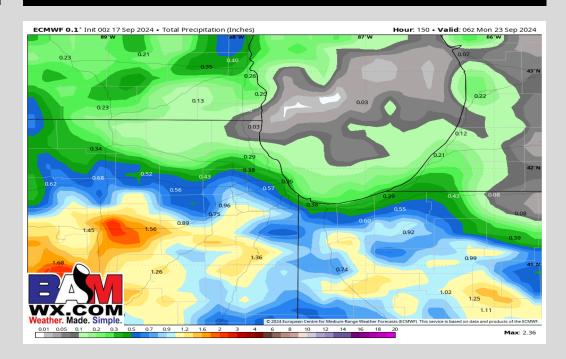

# **Rainfall Totals: Next 5 Days**

## **NEXT 5 DAYS: IMPORTANT FORECAST NOTES:**

- ✓ <u>WED:</u> Favoring dry conditions
- ✓ THU: Favoring dry conditions
- ✓ <u>FRI:</u> Chance of isolated rain/storms in PM
- ✓ <u>SAT:</u> Chance of isolated rain/storms in PM
- ✓ SUN: Chance of rain/ storms throughout the day