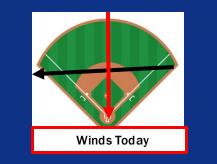

### Wind Direction:

✓ Winds will be blowing from the 1B line to the 3B line until 12 PM before shifting to CF to Homeplate for the rest of the day. (see field image above!)

### Wind Direction (SAT):

 ✓ Winds will be blowing from the 1B line to the 3B line until 12 PM before shifting to CF to Homeplate for the rest of the day. (see field image above!)