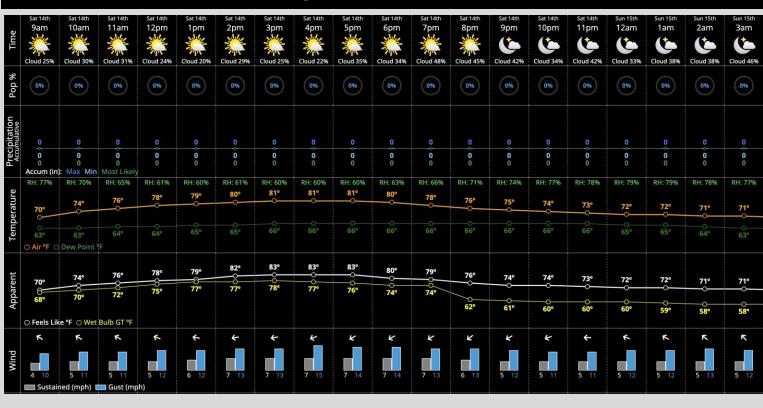

# Hour by Hour Forecast:

# **Today's Precipitation Chances:**

Dry conditions are favored for today.

Rain Totals:

No rainfall is expected.

**Dew/Frost:** 

Dew is not favored for SUN AM.

### Temperatures:

✓ Temperatures will max out in the low 80s
F this afternoon.

#### Wind/Clouds:

- ✓ Mostly sunny skies throughout the day with passing high clouds
- ✓ Winds will be sustained at 6 11 MPH with a few gusts up to 17 MPH.