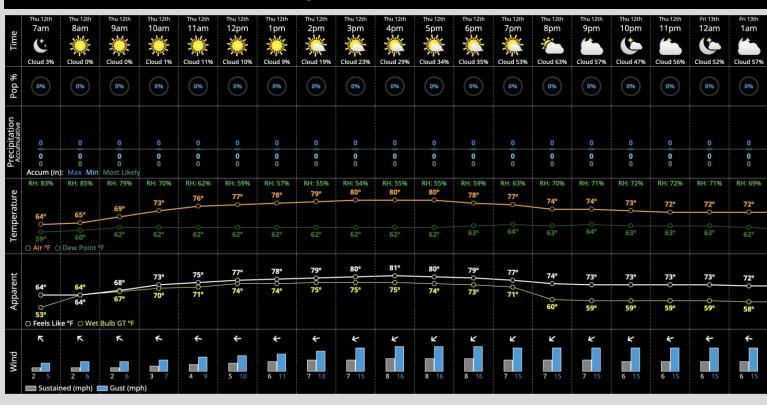

## Hour by Hour Forecast:

### Temperatures:

✓ Temperatures will climb to the low 80s today.

### Wind/Clouds:

- $\checkmark\,$  Mostly sunny skies throughout the day.
- Winds will be sustained at 5 10 MPH with a few gusts up to 15 MPH.

### Wind Direction:

 ✓ Winds will be blowing from 1B to 3B until 4 PM before shifting to 2B to Homeplate for the rest of the day. (see field image above!)