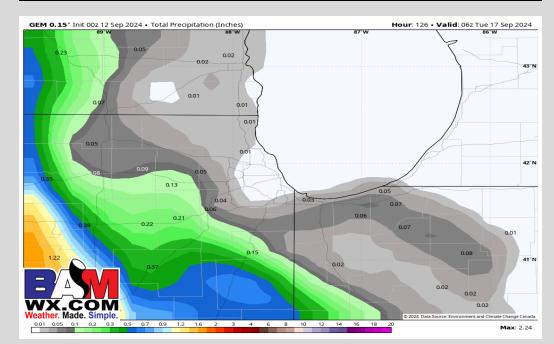

### **Rainfall Totals: Next 5 Days**

### **NEXT 5 DAYS: IMPORTANT FORECAST NOTES:**

- ✓ FRI: Favoring dry conditions
- $\checkmark$  SAT: Isolated rain possible in the PM
- ✓ <u>SUN:</u> Isolated rain possible in the PM
- ✓ <u>MON</u>: Isolated rain possible in the PM
- $\checkmark\,$  <u>TUE:</u> Isolated rain possible in the PM