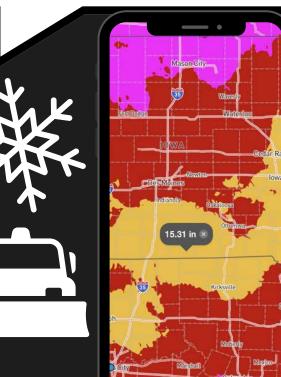

#### **OBSERVED SNOWFALL**

See how much snow has fallen over a specific period for a certain area!