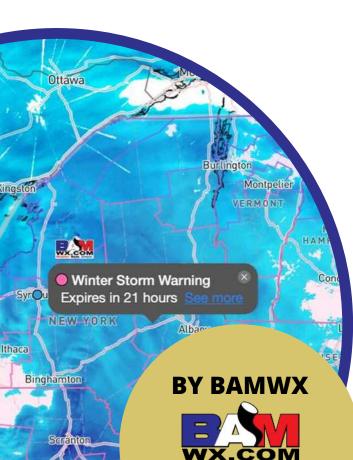

#### **OBSERVED SNOWFALL**

See how much snow has fallen over a specific period for a certain area!

#### NOWCASTS

Get up-to-date forecasts of impending weather so YOU can proactively plan.