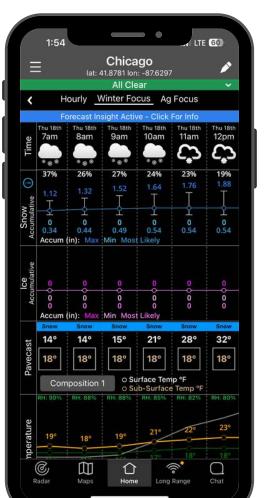

#### PAVECAST

See surface and sub-surface temperatures for multiple different pavement types to help determine your treatment plan.