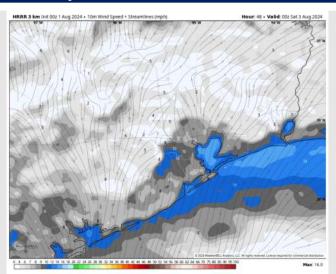

#### Precip Image: 2 PM CT

Wind Speed 7 PM CT

High Temps Friday

### **Forecast Discussion**

**Precip:** Favoring dry conditions for all of Friday.

Wind: Winds will shift clockwise from S to the SE from 10AM – 5PM on Friday. N of Morgan's Point: Winds at 3 – 6 kts through 6PM before slightly increasing to 5 – 9 kts. S of Morgan's Point: Winds at 3 – 6 kts before increasing to 6 – 11 kts beyond 6 PM for the rest of Friday evening.