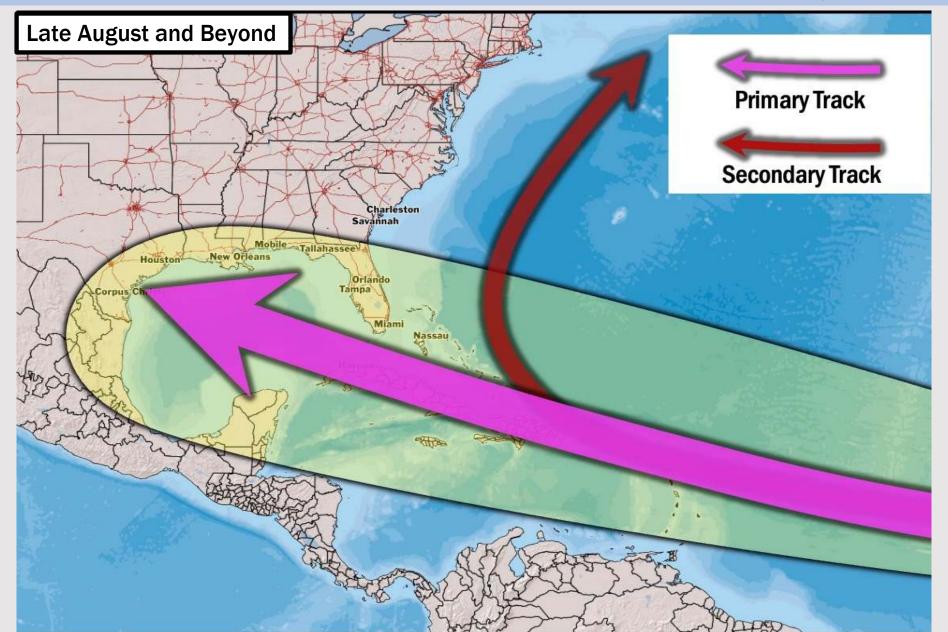

#### **European Model Next 10 Days - Tropical Tracks**

Not in favor of any tropical threats over the next 10 days to the HOU area.

Early signals are starting to show for increased potential for development in the Tropical Atlantic late this week near the East Coast. No threat is currently anticipated for the HOU area with this possible system.