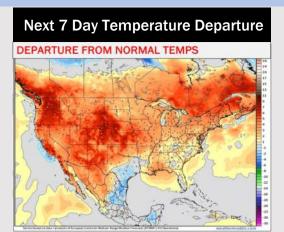

# Houston Pilots: 8/1/24

#### 8-14 Day Temperature Departure

#### 15-30 Day Temperature Departure

- > Temps are expected to be slightly below normal for the week 1 timeframe. Expecting a generally drier week 1, with only minor precip chances throughout the week.
- > Seasonable temperatures and slightly below normal precipitation chances are favored for the week 2 timeframe.
- > Below normal temperatures and normal precipitation chances are expected for the weeks 3/4 timeframe.