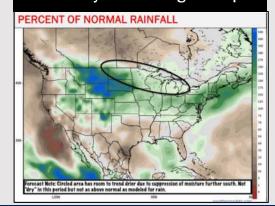

lowly veer from the S to the NW throughout the day before shifting to be out of the S after 4PM. After 4PM winds favored to remain out of the S for the rest of the day. N of Morgan's Point: Winds will be at 3 – 8 kts throughout the day Saturday. S of Morgan's Point: Winds be at 7 – 12 kts through 8PM. After 8PM favoring winds to decrease to 4-9 kts throughout the rest of the night.

High Temps: N of Morgan's Point: Upper 90s F. S of Morgan's Point: Upper 80s / Low 90s F.

Visibility: Low-end potential for patchy fog for stations N of Morgan's point during the AM hours.

#### Precip Image: 12 PM CT



Wind Speed: 6 AM CT





High Temps Saturday

# Houston Pilots: 8/1/24







#### Next 7 Day Total Precipitation



#### 8-14 Day Temperature Departure



#### 8-14 Day % of Average Precip.



#### 15-30 Day Temperature Departure







- > Temps are expected to be slightly below normal for the week 1 timeframe. Expecting a generally drier week 1, with only minor precip chances throughout the week.
- > Seasonable temperatures and slightly below normal precipitation chances are favored for the week 2 timeframe.
- > Below normal temperatures and normal precipitation chances are expected for the weeks 3/4 timeframe.