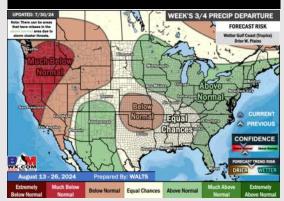

# Houston Pilots: 8/1/24

#### 15-30 Day Temperature Departure

- > Temps are expected to be slightly below normal for the week 1 timeframe. Expecting a generally drier week 1, with only minor precip chances throughout the week.
- > Seasonable temperatures and slightly below normal precipitation chances are favored for the week 2 timeframe.
- > Below normal temperatures and normal precipitation chances are expected for the weeks 3/4 timeframe.