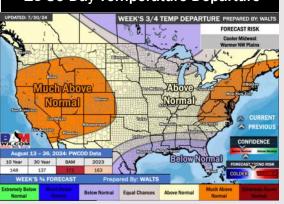

#### 15-30 Day Temperature Departure

- > Temps are expected to be slightly below normal for the week 1 timeframe. Expecting a generally drier week 1, with only minor precip chances throughout the week.
- > Seasonable temperatures and slightly below normal precipitation chances are favored for the week 2 timeframe.
- > Below normal temperatures and normal precipitation chances are expected for the weeks 3/4 timeframe.