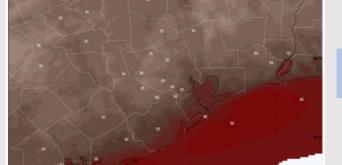

**Current Radar: 10:55 PM CT** 

As always, please do not hesitate to reach out to us with any forecast questions via the chat option on Clarity or our on-call number, (317)-560-8122 press 1 for forecast questions.