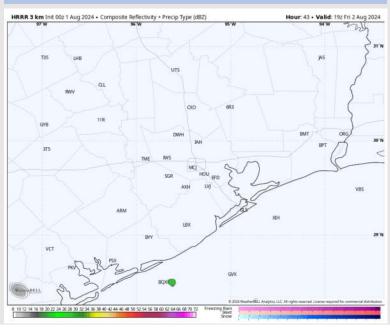

#### Precip Image: 3 PM CT

High Temps Today

Wind Speed: 1 PM CT

### **Forecast Discussion**

Precip: Pop Up Downpour/Storm Risks (10%) will be in play from 1 PM - 6 PM for stations S of Morgans Point.

Wind: Winds will be generally out of the S / SE throughout Thursday. N of Morgan's Point: Winds at 3 – 5 kts through all of Thursday. S of Morgan's Point: Winds at 8 – 13 kts through 6 AM before weakening to 2 – 7 kts through 3 PM. 4 – 9 kts resume after this timeframe and will continue through the rest of the day.