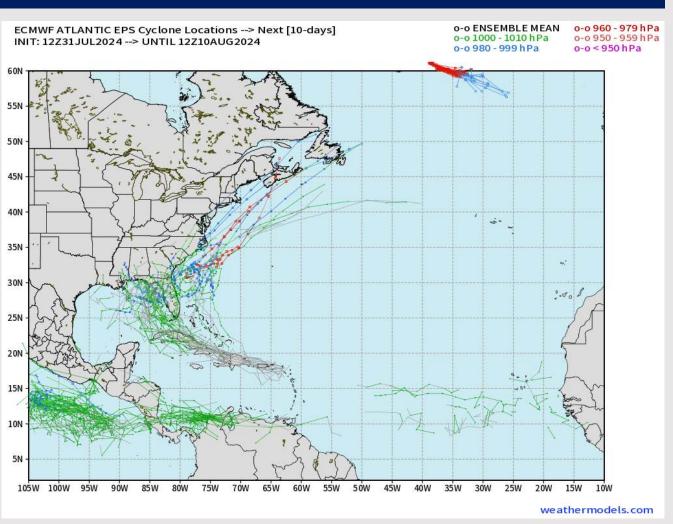

#### **European Model Next 10 Days - Tropical Tracks**

Not in favor of any tropical threats over the next 10 days to the HOU area.

Early signals are starting to show for increased potential for development in the Tropical Atlantic late this week near the East Coast. No threat is currently anticipated for the HOU area with this possible system.