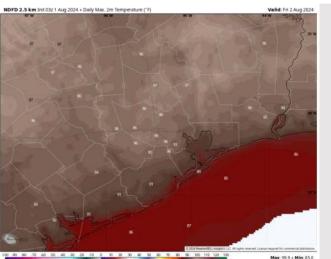

#### Precip Image: 12 PM CT

Wind Speed: 6 AM CT

High Temps Saturday

## **Forecast Discussion**

**Precip:** Favoring dry conditions throughout the day on Saturday.

Wind: Winds favored to slowly veer from the S to the NW throughout the day before shifting to be out of the S after 4PM. After 4PM winds favored to remain out of the S for the rest of the day. N of Morgan's Point: Winds will be at 3 – 8 kts throughout the day Saturday. S of Morgan's Point: Winds be at 7 – 12 kts through 8PM. After 8PM favoring winds to decrease to 4-9 kts throughout the rest of the night.