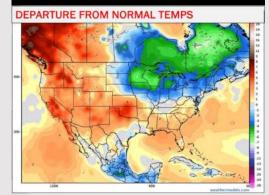

on Saturday.

Wind: Winds favored to slowly veer from the S to the NW throughout the day before shifting to be out of the S after 4PM. After 4PM winds favored to remain out of the S for the rest of the day. N of Morgan's Point: Winds will be at 3 – 8 kts throughout the day Saturday. S of Morgan's Point: Winds be at 7 – 12 kts through 8PM. After 8PM favoring winds to decrease to 4-9 kts throughout the rest of the night.

High Temps: N of Morgan's Point: Upper 90s F. S of Morgan's Point: Upper 80s / Low 90s F.

Visibility: Low-end potential for patchy fog for stations N of Morgan's point during the AM hours.

#### Precip Image: 12 PM CT



Wind Speed: 6 AM CT





High Temps Saturday

# Houston Pilots: 8/1/24







#### Next 7 Day Total Precipitation



#### 8-14 Day Temperature Departure



#### 8-14 Day % of Average Precip.



#### 15-30 Day Temperature Departure







- > Temps are expected to be slightly below normal for the week 1 timeframe. Expecting a generally drier week 1, with only minor precip chances throughout the week.
- > Seasonable temperatures and slightly below normal precipitation chances are favored for the week 2 timeframe.
- > Below normal temperatures and normal precipitation chances are expected for the weeks 3/4 timeframe.