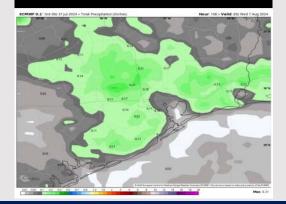

ring dry conditions throughout the day on Saturday.

Wind: Winds favored to slowly veer from the S to the NW throughout the day before shifting to be out of the S after 4PM. After 4PM winds favored to remain out of the S for the rest of the day. N of Morgan's Point: Winds will be at 3 – 8 kts throughout the day Saturday. S of Morgan's Point: Winds be at 7 – 12 kts through 8PM. After 8PM favoring winds to decrease to 4-9 kts throughout the rest of the night.

High Temps: N of Morgan's Point: Upper 90s F. S of Morgan's Point: Upper 80s / Low 90s F.

Visibility: Low-end potential for patchy fog for stations N of Morgan's point during the AM hours.

#### Precip Image: 12 PM CT



Wind Speed: 6 AM CT





High Temps Saturday

# Houston Pilots: 8/1/24







#### Next 7 Day Total Precipitation



#### 8-14 Day Temperature Departure



#### 8-14 Day % of Average Precip.



#### 15-30 Day Temperature Departure







- > Temps are expected to be slightly below normal for the week 1 timeframe. Expecting a generally drier week 1, with only minor precip chances throughout the week.
- > Seasonable temperatures and slightly below normal precipitation chances are favored for the week 2 timeframe.
- > Below normal temperatures and normal precipitation chances are expected for the weeks 3/4 timeframe.