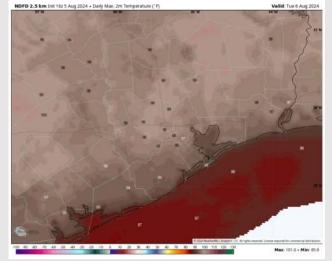

:** Dry conditions are favored throughout much of the day Tuesday, however, cannot completely rule out an isolated (10%) chance of a pop-up shower/storm from 4 PM - 8 PM.

Wind: Winds will start the day out of the SW/W before briefly becoming variable between 1 - 2PM and then will settle out of the S/SW throughout the rest of the day. N of Morgan's Point: Winds will be at 2 - 7 kts throughout the day Tuesday. S of Morgan's Point: Winds will be at 6 - 10 kts through 9 AM before decreasing to 3 - 8 kts through 4 PM. After then, winds are expected to pick back up at 9 - 15 kts through the remainder of the night.

**High Temps:** N of Morgan's Point: Upper 90s F. S of Morgan's Point: Lower 90s F.

### Precip Image: 5 PM CT



#### Visibility: Not favoring any visibility concerns Tuesday.







High Temps Tuesday

# Houston Pilots: WED. 8/7/2024



### **Forecast Discussion**

**Precip:** Dry conditions favored for Wednesday.

Wind: Winds favored to be out of the W/SW throughout Wednesday. N of Morgan's Point: Winds at 3 – 7 kts for the entire day. S of Morgan's Point: Winds at 8 – 13 kts for the entire day. Gusts of 20 kts will be possible S. of Morgan's Point through Wednesday night.

High Temps: N of Morgan's Point: Near 100 F. S of Morgan's Point: Upper 80s - Lower 90s F.

Visibility: Not anticipating any visibility concerns for Wednesday.

### Precip Image: 1 PM CT



Wind Speed: 5 AM CT



High Temps Wednesday

# Houston Pilots: 8/5/24





- Temps are expected to be near to sightly above normal for the week 1 timeframe. Expecting a generally drier week 1, with only minor