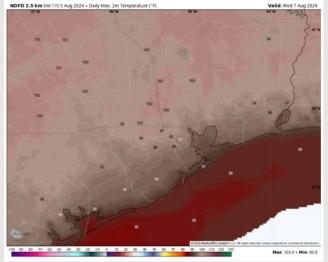

# Houston Pilots: WED. 8/7/2024

High Temps: N of Morgan's Point: Near 100 F. S of Morgan's Point: Upper 80s - Lower 90s F.

Visibility: Not anticipating any visibility concerns for Wednesday.

### Precip Image: 1 PM CT

Wind Speed: 5 AM CT

High Temps Wednesday