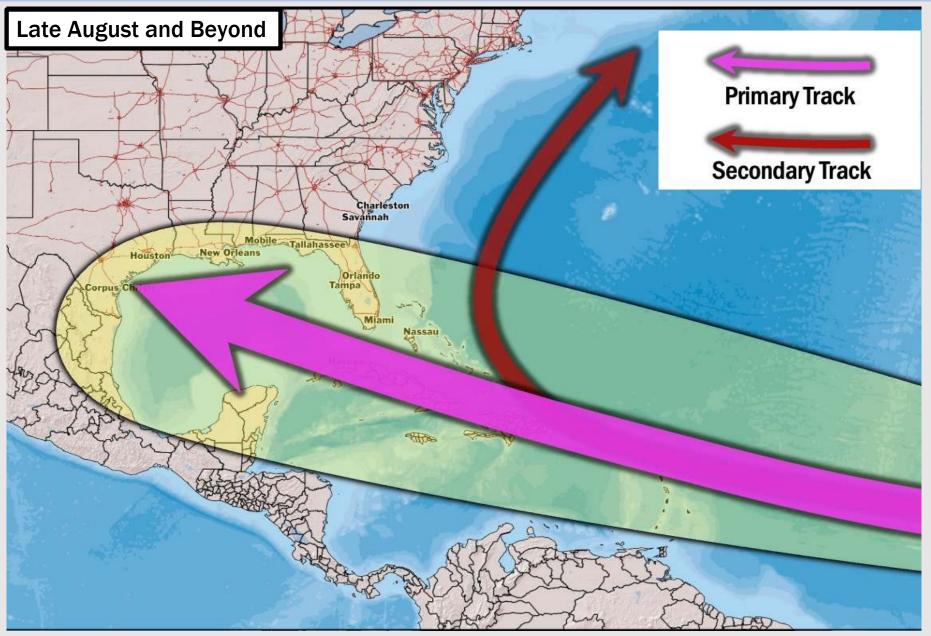

Hurricane Debby made landfall in Florida's Big Bend this morning and will continue to track NE up the East Coast.

We are currently monitoring an uptick in activity in the Gulf of Mexico as we approach the end of the 10-day period. We will have updates as needed.

## **Houston Pilots Tropical Update**