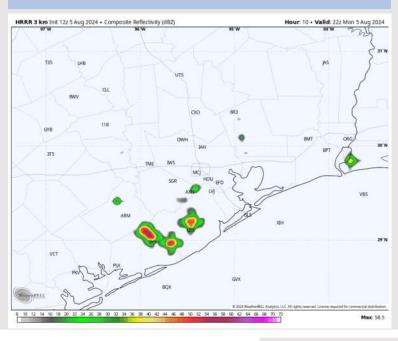

### Precip Image: 5 PM CT

Visibility: Not anticipating any visibility concerns for today.