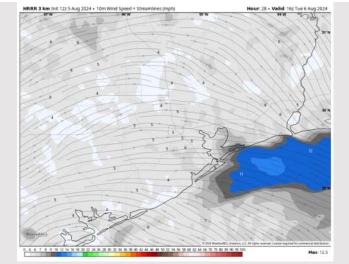

Wind: Winds will start the day out of the SW/W before briefly becoming variable between 1 - 2PM and then will settle out of the S/SW throughout the rest of the day. N of Morgan's Point: Winds will be at 2 - 7 kts throughout the day Tuesday. S of Morgan's Point: Winds will be at 6 - 10 kts through 9 AM before decreasing to 3 - 8 kts through 4 PM. After then, winds are expected to pick back up at 9 - 15 kts through the remainder of the night.