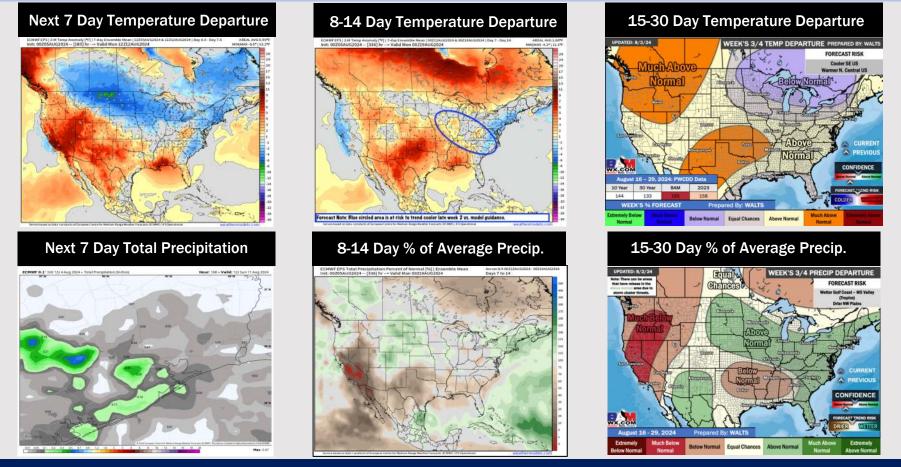

# Houston Pilots: 8/5/24

- Temps are expected to be near to sightly above normal for the week 1 timeframe. Expecting a generally drier week 1, with only minor precip chances throughout the week.
- Above average temperatures and below normal precipitation chances are favored for the week 2 timeframe; however, we are monitoring the potential of tropical activity entering the Gulf of Mexico.
- > Near normal temperatures and precipitation chances are expected for the weeks <sup>3</sup>/<sub>4</sub> timeframe.