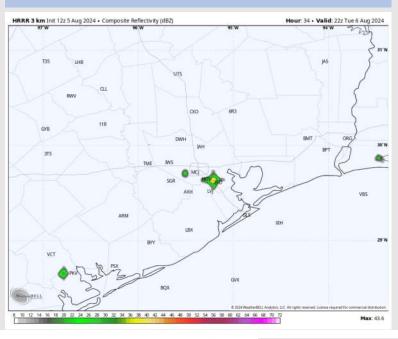

### Current Radar: 12:45 PM CT

As always, please do not hesitate to reach out to us with any forecast questions via the chat option on Clarity or our on-call number, (317)-560-8122 press 1 for forecast questions.