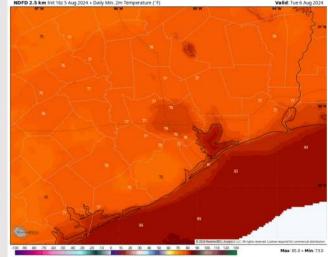

ta should be used as a guide only.

# Houston Pilots: MON. 8/5/2024



### **Forecast Discussion**

Wind Speed

**7 PM CT** 

Precip: Stray hit and miss showers/storms will be possible (20%) until 8 PM for all ALL stations. Favoring dry conditions the remainder of the night. Lightning, 25-30 kts wind gusts, and small hail will be possible.

Wind: Winds will be variable until 7 PM, after then, they begin to settle out of the S/SW for the remainder of the night. N of Morgan's Point: Winds at 3 – 7 kts throughout the rest of the day. S of Morgan's Point: Winds at 5 – 11 kts throughout the rest of the day.

Low Temps: N of Morgan's Point: Upper 70s F. S of Morgan's Point: Upper 70s to lower 80s F.

### Precip Image: 5 PM CT



Visibility: Not anticipating any visibility concerns for today.





#### Low Temps TUE AM

# Houston Pilots: TUE. 8/6/2024



### **Forecast Discussion**

**Precip:** Dry conditions are favored throughout much of the day Tuesday, however, cannot completely rule out an isolated (10%) chance of a pop-up shower/storm from 4 PM - 8 PM.

Wind: Winds will start the day out of the SW/W before briefly becoming variable between 1 - 2PM and then will settle out of the S/SW throughout the rest of the day. N of Morgan's Point: Winds will be at 2 - 7 kts throughout the day Tuesday. S of Morgan's Point: Winds will be at 6 - 10 kts through 9 AM before decreasing to 3 - 8 kts through 4 PM. After then, winds are expected to pick back up at 9 - 15 kts through the remainder of the night.

**High Temps:** N of Morgan's Point: Upper 90s F. S of Morgan's Point: Lower 90s F.