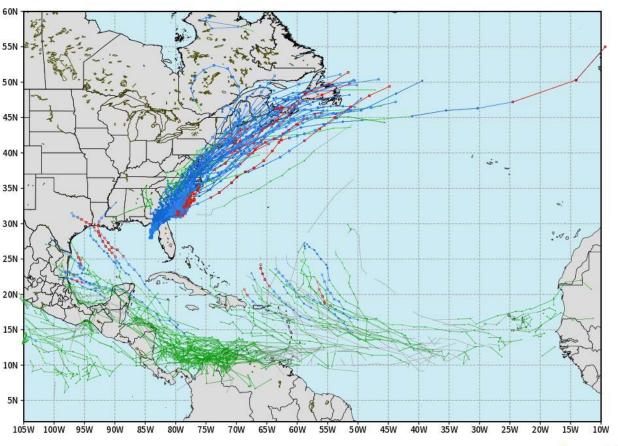

### **European Model Next 10 Days - Tropical Tracks**

ECMWF ATLANTIC EPS Cyclone Locations --> Next [10-days] INIT: 00Z05AUG2024 --> UNTIL 00Z15AUG2024 o-o ENSEMBLE MEAN o-o 1000 - 1010 hPa o-o 980 - 999 hPa o-o < 950 hPa

Hurricane Debby made landfall in Florida's Big Bend this morning and will continue to track NE up the East Coast.

We are currently monitoring an uptick in activity in the Gulf of Mexico as we approach the end of the 10-day period. We will have updates as needed.