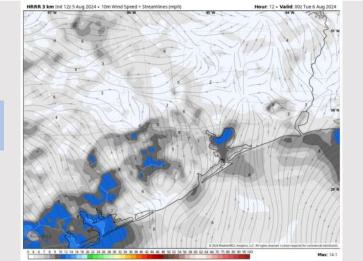

data should be used as a guide only.

# Houston Pilots: MON. 8/5/2024



### **Forecast Discussion**

Wind Speed

**7 PM CT** 

Precip: Stray hit and miss showers/storms will be possible (20%) until 8 PM for all ALL stations. Favoring dry conditions the remainder of the night. Lightning, 25-30 kts wind gusts, and small hail will be possible.

Wind: Winds will be variable until 7 PM, after then, they begin to settle out of the S/SW for the remainder of the night. N of Morgan's Point: Winds at 3 – 7 kts throughout the rest of the day. S of Morgan's Point: Winds at 5 – 11 kts throughout the rest of the day.

Low Temps: N of Morgan's Point: Upper 70s F. S of Morgan's Point: Upper 70s to lower 80s F.

### Precip Image: 5 PM CT



Visibility: Not anticipating any visibility concerns for today.





#### Low Temps TUE AM

# Houston Pilots: TUE. 8/6/2024



### **Forecast Discussion**

**Precip:** Dry conditions are favored throughout much of the day Tuesday, however, cannot completely rule out an isolated (10%) chance of a pop-up shower/storm from 4 PM - 8 PM.

Wind: Winds will start the day out of the SW/W before briefly becoming variable between 1 - 2PM and then will settle out of the S/SW throughout the rest of the day. N of Morgan's Point: Winds will be at 2 - 7 kts throughout the day Tuesday. S of Morgan's Point: Winds will be at 6 - 10 kts through 9 AM before decreasing to 3 - 8 kts through 4 PM. After then, winds are expected to pick back up at 9 - 15 kts through the remainder of the night.

**High Temps:** N of Morgan's Point: Upper 90s F. S of Morgan's Point: Lower 90s F.