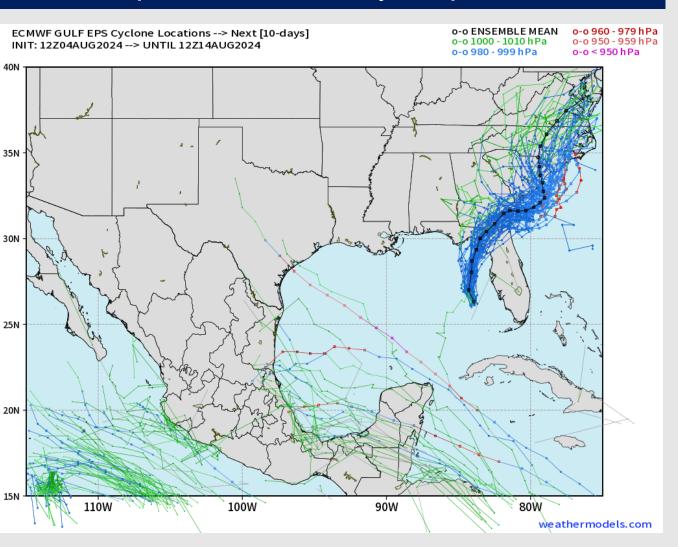

### **European Model Next 10 Days - Tropical Tracks**

Hurricane Debby is favored to make landfall on the NW/W coast of Florida early MON AM. See additional graphic on next slide for more indepth discussion on this.