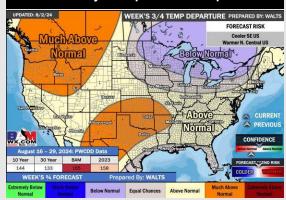

#### 15-30 Day % of Average Precip.

- > Temps are expected to be near normal for the week 1 timeframe. Expecting a generally drier week 1, with only minor precip chances throughout the week.
- > Seasonable temperatures and above normal precipitation chances are favored for the week 2 timeframe, with the potential of tropical activity entering the Gulf of Mexico.
- ➤ Near normal temperatures and precipitation chances are expected for the weeks ¾ timeframe.