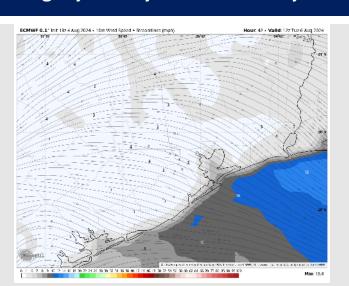

Wind: Winds will be generally out of the N/NE through 1 PM, then variable from 1 PM - 7 PM, where they begin to settle out of the S/SW for the rest of the day. N of Morgan's Point: Winds at 3 – 7 kts throughout the day. S of Morgan's Point: Winds at 5 - 11 kts throughout the day.