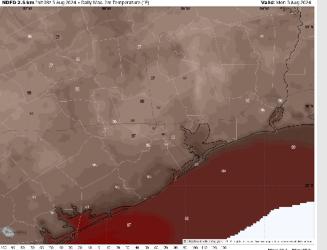

High Temps: N of Morgan's Point: Mid/Upper 90s F. S of Morgan's Point: Upper 80s to lower 90s F.

Visibility: Not anticipating any visibility concerns for today.

Precip Image: 3 PM CT

**High Temps** Today