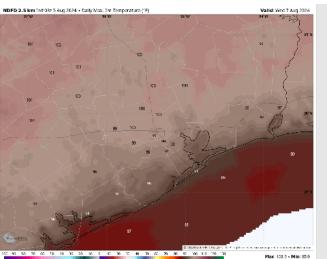

# Houston Pilots: WED. 8/7/2024

High Temps: N of Morgan's Point: Near 100 F. S of Morgan's Point: Upper 80s - Lower 90s F.

Visibility: Not anticipating any visibility concerns for Wednesday.

### Precip Image: 12 PM CT

Wind Speed: 5 AM CT

High Temps Wednesday