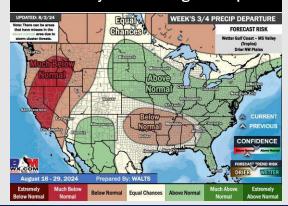

#### 15-30 Day % of Average Precip.

- > Temps are expected to be near normal for the week 1 timeframe. Expecting a generally drier week 1, with only minor precip chances throughout the week.
- > Seasonable temperatures and above normal precipitation chances are favored for the week 2 timeframe, with the potential of tropical activity entering the Gulf of Mexico.
- ➤ Near normal temperatures and precipitation chances are expected for the weeks ¾ timeframe.