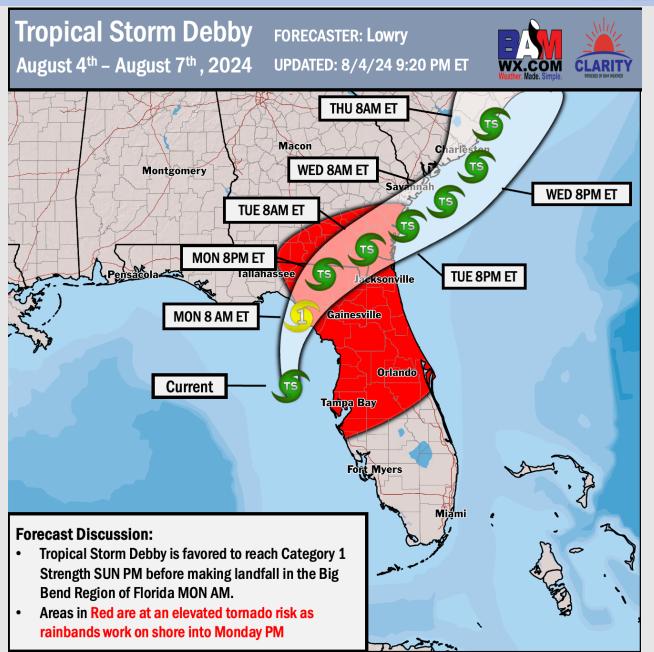

### Forecaster: Tyler Riggles

- ➤ A few stray showers and storms in play between 1-8 PM today, leading onto dry conditions for the following 2 days
- Hurricane Debby is favored to make landfall on the NW/W Coast of Florida early MON AM – See Latest Updates Below
- Not favoring any fog risks over the next few days!