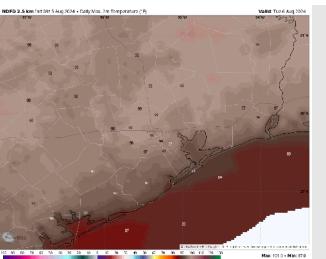

High Temps: N of Morgan's Point: Upper 90s F. S of Morgan's Point: Lower 90s F.

Visibility: Not favoring any visibility concerns Tuesday.