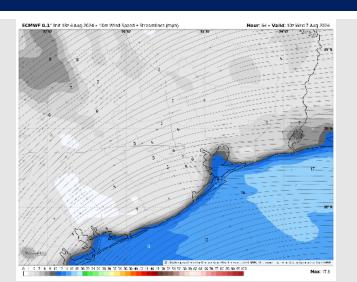

# Houston Pilots: WED. 8/7/2024

### **Forecast Discussion**

**Precip:** Dry conditions favored for Wednesday.

Wind: Winds favored to be out of the W/SW throughout Wednesday. N of Morgan's Point: Winds at 3 – 7 kts for the entire day. S of Morgan's Point: Winds at 8-13 kts for the entire day.

### Precip Image: 12 PM CT

Wind Speed: 5 AM CT

High Temps Wednesday