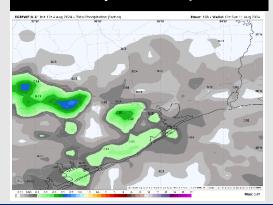

### **Forecast Discussion**

Wind Speed

**11 AM CT** 

**Precip:** Stray hit and miss showers/storms will be possible (20%) between 1 PM and 8 PM for all ALL stations. Lightning, 25-30 kts wind gusts, and small hail will be possible.

High Temps: N of Morgan's Point: Mid/Upper 90s F. S of Morgan's Point: Upper 80s to lower 90s F.

Visibility: Not anticipating any visibility concerns for today.

Precip Image: 3 PM CT

**High Temps** Today