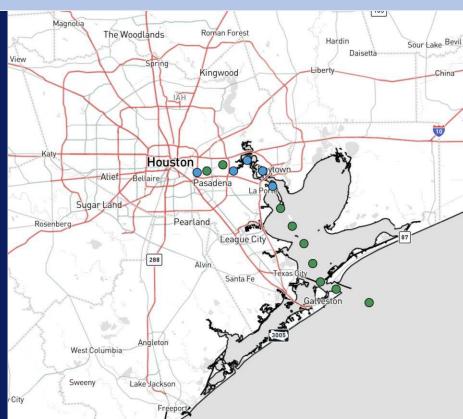

High Temps: N of Morgan's Point: Mid/Upper 90s F. S of Morgan's Point: Upper 80s to lower 90s F.

Visibility: Not anticipating any visibility concerns for today.

Precip Image: 3 PM CT

**High Temps** Today