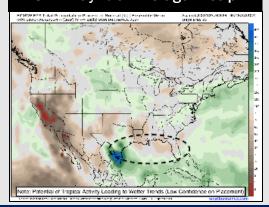

### **European Model Next 10 Days - Tropical Tracks**

Hurricane Debby is favored to make landfall on the NW/W coast of Florida early MON AM. See additional graphic on next slide for more indepth discussion on this.

We are currently monitoring an area of possible development in the Tropical Atlantic. However, we are not currently favoring any impacts for HOU

# **Houston Pilots Tropical Update**