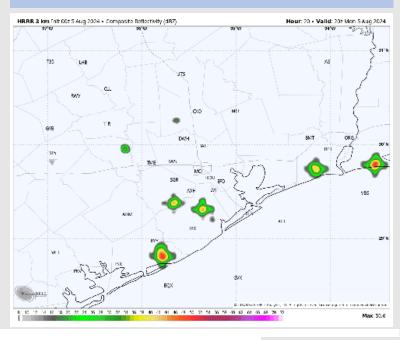

High Temps: N of Morgan's Point: Mid/Upper 90s F. S of Morgan's Point: Upper 80s to lower 90s F.

Visibility: Not anticipating any visibility concerns for today.

Precip Image: 3 PM CT

**High Temps** Today