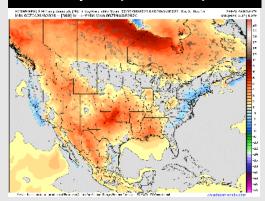

High Temps: N of Morgan's Point: Mid/Upper 90s F. S of Morgan's Point: Upper 80s to lower 90s F.

Visibility: Not anticipating any visibility concerns for today.

Precip Image: 3 PM CT

**High Temps** Today

High Temps: N of Morgan's Point: Upper 90s F. S of Morgan's Point: Lower 90s F.

Visibility: Not favoring any visibility concerns Tuesday.

High Temps: N of Morgan's Point: Near 100 F. S of Morgan's Point: Upper 80s - Lower 90s F.

Visibility: Not anticipating any visibility concerns for Wednesday.