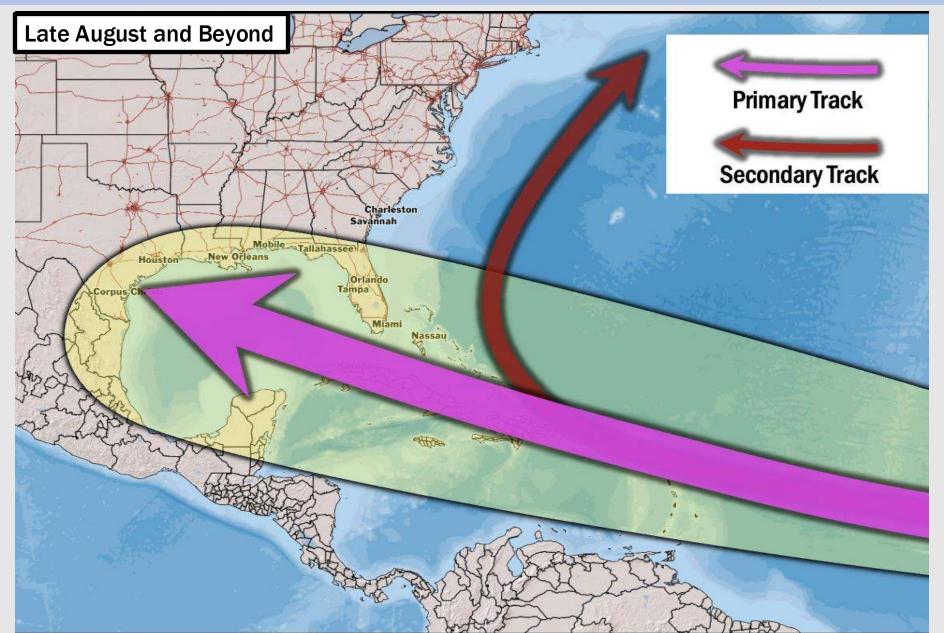

### **European Model Next 10 Days - Tropical Tracks**

Hurricane Debby is favored to make landfall on the NW/W coast of Florida early MON AM. See additional graphic on next slide for more indepth discussion on this.

We are currently monitoring an area of possible development in the Tropical Atlantic. However, we are not currently favoring any impacts for HOU