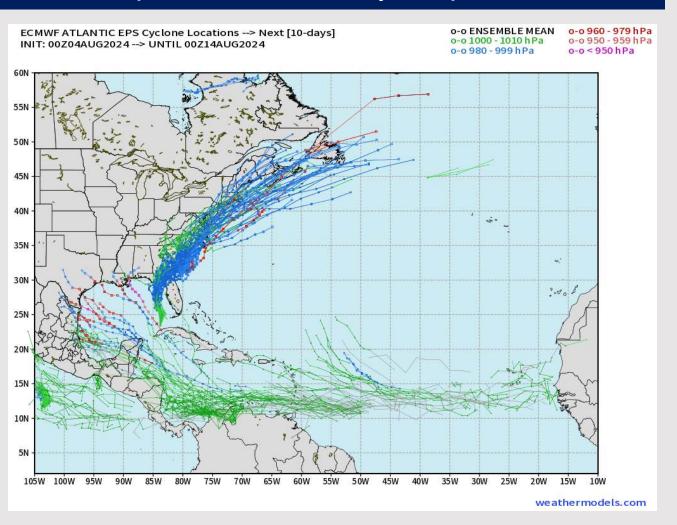

#### **European Model Next 10 Days - Tropical Tracks**

Tropical Storm Debby has developed and is favored to impact the NW/W coast of Florida. See additional graphic on next slide for more in depth discussion on this.

We are currently monitoring an area of possible development in the Tropical Atlantic. However, we are not currently favoring any impacts for HOU