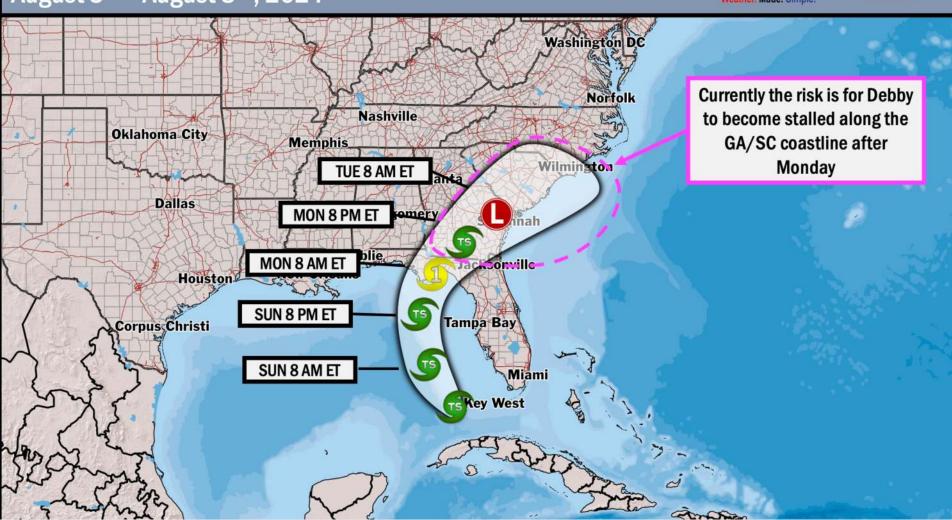

### **Tropical Storm Debby**

August 3<sup>rd</sup> - August 8<sup>th</sup>, 2024

FORECASTER: Walts/Lowry

UPDATED: 8/3/24 10:50 PM ET