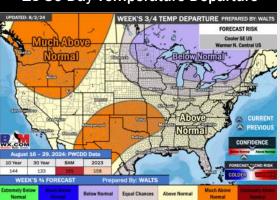

#### 15-30 Day Temperature Departure

- Temps are expected to be near normal for the week 1 timeframe. Expecting a generally drier week 1, with only minor precip chances throughout the week.
- > Seasonable temperatures and above normal precipitation chances are favored for the week 2 timeframe, with the potential of tropical activity entering the Gulf of Mexico.
- Near normal temperatures and precipitation chances are expected for the weeks 3/4 timeframe.