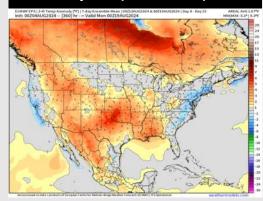

#### **Next 7 Day Temperature Departure**

**Next 7 Day Total Precipitation** 

**8-14** Day Temperature Departure

8-14 Day % of Average Precip.

#### 15-30 Day Temperature Departure

- Temps are expected to be near normal for the week 1 timeframe. Expecting a generally drier week 1, with only minor precip chances throughout the week.
- > Seasonable temperatures and above normal precipitation chances are favored for the week 2 timeframe, with the potential of tropical activity entering the Gulf of Mexico.
- Near normal temperatures and precipitation chances are expected for the weeks 3/4 timeframe.