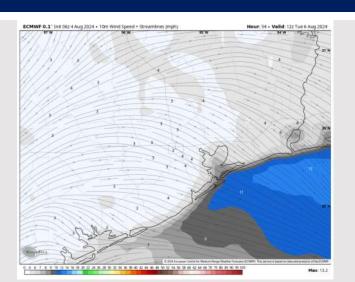

onday.

#### Precip Image: 5 PM CT





**High Temps** Monday

Wind Speed **11 AM CT** 

### Houston Pilots: TUE. 8/6/2024





#### **Forecast Discussion**

**Precip:** Dry conditions are favored throughout the day on Tuesday.

Wind: Winds will rotate from clockwise from the SW throughout the morning before briefly becoming variable between 1 – 2PM and then settling out of the S/SW throughout the rest of the day, N of Morgan's Point: Winds will be at 2 – 7 kts throughout the day Tuesday. S of Morgan's Point: Winds be at 6 – 10 kts through 9 AM before decreasing to 3 – 8 kts for the rest of the day Tuesday.

High Temps: N of Morgan's Point: Upper 90s F. S of Morgan's Point: Lower 90s F.

Visibility: Not favoring any fog concerns Tuesday.

#### Precip Image: 1 PM CT



Wind Speed: 7 AM CT





High Temps Tuesday

### **Houston Pilots: 8/4/24**





#### **Next 7 Day Temperature Departure**



**Next 7 Day Total Precipitation** 



**8-14** Day Temperature Departure



8-14 Day % of Average Precip.



#### 15-30 Day Temperature Departure







- Temps are expected to be near normal for the week 1 timeframe. Expecting a generally drier week 1, with only minor precip chances throughout the week.
- > Seasonable temperatures and above normal precipitation chances are favored for the week 2 timeframe, with the potential of tropical activity entering the Gulf of Mexico.
- Near normal temperatures and precipitation chances are expected for the weeks 3/4 timeframe.

### **Houston Pilots Tropical Update**