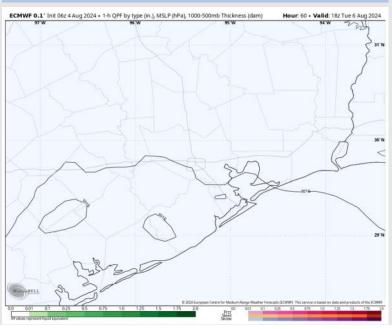

any fog concerns for Monday.

#### Precip Image: 5 PM CT





**High Temps** Monday

Wind Speed **11 AM CT** 

### Houston Pilots: TUE. 8/6/2024





#### **Forecast Discussion**

**Precip:** Dry conditions are favored throughout the day on Tuesday.

Wind: Winds will rotate from clockwise from the SW throughout the morning before briefly becoming variable between 1 – 2PM and then settling out of the S/SW throughout the rest of the day, N of Morgan's Point: Winds will be at 2 – 7 kts throughout the day Tuesday. S of Morgan's Point: Winds be at 6 – 10 kts through 9 AM before decreasing to 3 – 8 kts for the rest of the day Tuesday.

High Temps: N of Morgan's Point: Upper 90s F. S of Morgan's Point: Lower 90s F.

Visibility: Not favoring any fog concerns Tuesday.

#### Precip Image: 1 PM CT



Wind Speed: 7 AM CT





High Temps Tuesday

### **Houston Pilots: 8/4/24**





#### **Next 7 Day Temperature Departure**



**Next 7 Day Total Precipitation** 



**8-14** Day Temperature Departure



8-14 Day % of Average Precip.



#### 15-30 Day Temperature Departure







- Temps are expected to be near normal for the week 1 timeframe. Expecting a generally drier week 1, with only minor precip chances throughout the week.
- > Seasonable temperatures and above normal precipitation chances are favored for the week 2 timeframe, with the potential of tropical activity entering the Gulf of Mexico.
- Near normal temperatures and precipitation chances are expected for the weeks 3/4 timeframe.

### **Houston Pilots Tropical Update**