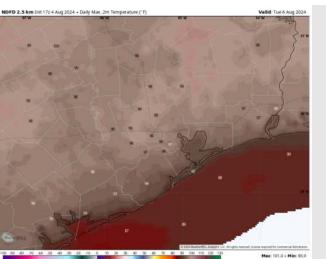

day.

#### Precip Image: 5 PM CT





**High Temps** Monday

Wind Speed **11 AM CT** 

### Houston Pilots: TUE. 8/6/2024





#### **Forecast Discussion**

**Precip:** Dry conditions are favored throughout the day on Tuesday.

Wind: Winds will rotate from clockwise from the SW throughout the morning before briefly becoming variable between 1 – 2PM and then settling out of the S/SW throughout the rest of the day, N of Morgan's Point: Winds will be at 2 – 7 kts throughout the day Tuesday. S of Morgan's Point: Winds be at 6 – 10 kts through 9 AM before decreasing to 3 – 8 kts for the rest of the day Tuesday.

High Temps: N of Morgan's Point: Upper 90s F. S of Morgan's Point: Lower 90s F.

Visibility: Not favoring any fog concerns Tuesday.

#### Precip Image: 1 PM CT



Wind Speed: 7 AM CT





High Temps Tuesday

### **Houston Pilots: 8/4/24**





#### **Next 7 Day Temperature Departure**



**Next 7 Day Total Precipitation** 



**8-14** Day Temperature Departure



8-14 Day % of Average Precip.



#### 15-30 Day Temperature Departure







- Temps are expected to be near normal for the week 1 timeframe. Expecting a generally drier week 1, with only minor precip chances throughout the week.
- > Seasonable temperatures and above normal precipitation chances are favored for the week 2 timeframe, with the potential of tropical activity entering the Gulf of Mexico.
- Near normal temperatures and precipitation chances are expected for the weeks 3/4 timeframe.

### **Houston Pilots Tropical Update**