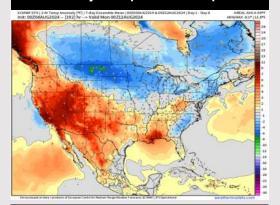

#### **Next 7 Day Temperature Departure**

**Next 7 Day Total Precipitation** 

**8-14** Day Temperature Departure

8-14 Day % of Average Precip.

#### 15-30 Day Temperature Departure

- Temps are expected to be near normal for the week 1 timeframe. Expecting a generally drier week 1, with only minor precip chances throughout the week.
- > Seasonable temperatures and above normal precipitation chances are favored for the week 2 timeframe, with the potential of tropical activity entering the Gulf of Mexico.
- Near normal temperatures and precipitation chances are expected for the weeks 3/4 timeframe.