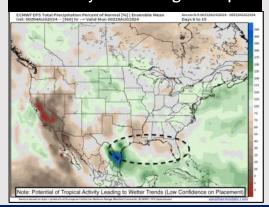

#### **Next 7 Day Temperature Departure**

**Next 7 Day Total Precipitation** 

**8-14** Day Temperature Departure

8-14 Day % of Average Precip.

#### 15-30 Day Temperature Departure

- Temps are expected to be near normal for the week 1 timeframe. Expecting a generally drier week 1, with only minor precip chances throughout the week.
- > Seasonable temperatures and above normal precipitation chances are favored for the week 2 timeframe, with the potential of tropical activity entering the Gulf of Mexico.
- Near normal temperatures and precipitation chances are expected for the weeks 3/4 timeframe.