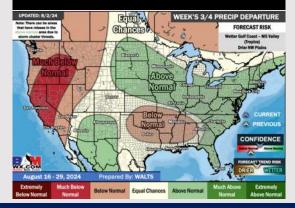

#### 15-30 Day Temperature Departure

- Temps are expected to be near normal for the week 1 timeframe. Expecting a generally drier week 1, with only minor precip chances throughout the week.
- > Seasonable temperatures and above normal precipitation chances are favored for the week 2 timeframe, with the potential of tropical activity entering the Gulf of Mexico.
- Near normal temperatures and precipitation chances are expected for the weeks 3/4 timeframe.