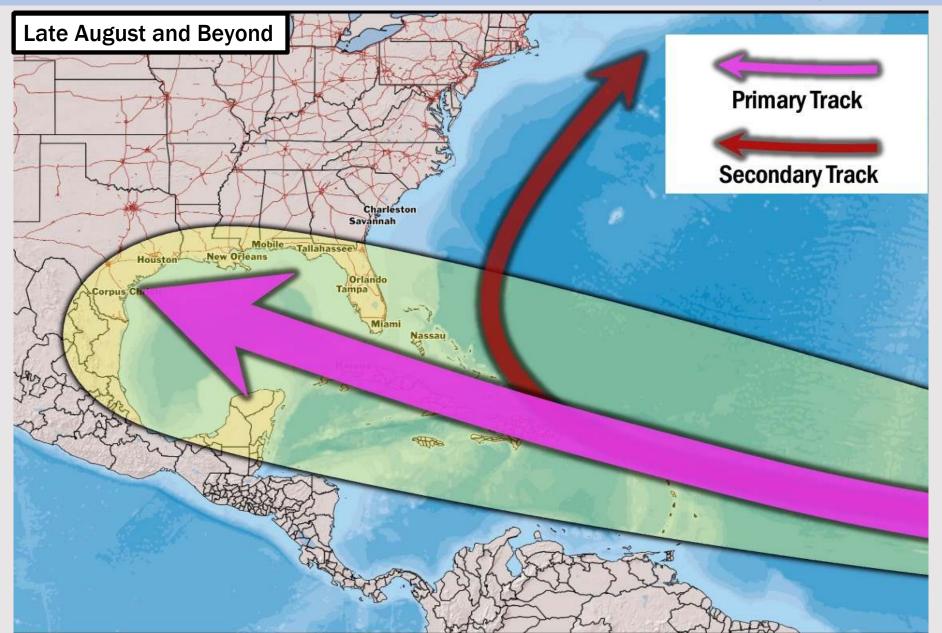

#### **European Model Next 10 Days - Tropical Tracks**

Tropical Storm Debby has developed and is favored to impact the NW/W coast of Florida. See additional graphic on next slide for more in depth discussion on this.

We are currently monitoring an area of possible development in the Tropical Atlantic. However, we are not currently favoring any impacts for HOU

### **Tropical Storm Debby**

August 3<sup>rd</sup> - August 8<sup>th</sup>, 2024

FORECASTER: Walts/Lowry

UPDATED: 8/3/24 10:50 PM ET