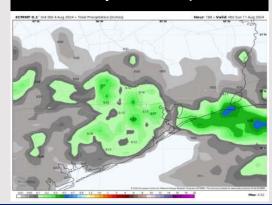

#### **Next 7 Day Temperature Departure**

**Next 7 Day Total Precipitation** 

**8-14** Day Temperature Departure

8-14 Day % of Average Precip.

#### 15-30 Day Temperature Departure

- Temps are expected to be near normal for the week 1 timeframe. Expecting a generally drier week 1, with only minor precip chances throughout the week.
- > Seasonable temperatures and above normal precipitation chances are favored for the week 2 timeframe, with the potential of tropical activity entering the Gulf of Mexico.
- Near normal temperatures and precipitation chances are expected for the weeks 3/4 timeframe.