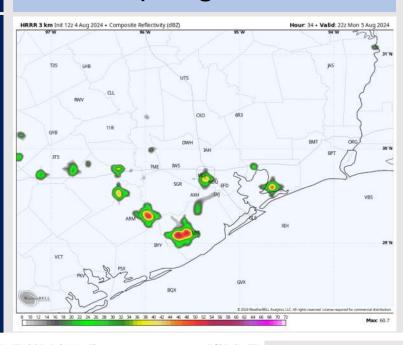

/storm.

#### Precip Image: 6 PM CT



Wind Speed: 6 PM CT





Low Temps MON AM

### Houston Pilots: Mon. 8/5/2024





#### **Forecast Discussion**

**Precip:** Stray hit and miss showers/storms will be possible (20%) between 1 PM and 8 PM for all ALL stations. Lightning, 25-30 kts wind gusts, and small hail will be possible.

Wind: Winds will be generally out of the N/NE through 1 PM, then variable from 1 PM - 7 PM, where they begin to settle out of the S/SW for the rest of the day. N of Morgan's Point: Winds at 3 – 7 kts throughout Monday. S of Morgan's Point: Winds at 5 - 11 kts throughout Monday.

High Temps: N of Morgan's Point: Mid/Upper 90s F. S of Morgan's Point: Upper 80s to lower 90s F.

**Visibility:** Not anticipating any fog concerns for Monday.

#### Precip Image: 5 PM CT





**High Temps** Monday

Wind Speed **11 AM CT** 

### Houston Pilots: TUE. 8/6/2024





#### **Forecast Discussion**

**Precip:** Dry conditions are favored throughout the day on Tuesday.

Wind: Winds will rotate from clockwise from the SW throughout the morning before briefly becoming variable between 1 – 2PM and then settling out of the S/SW throughout the rest of the day, N of Morgan's Point: Winds will be at 2 – 7 kts throughout the day Tuesday. S of Morgan's Point: Winds be at 6 – 10 kts through 9 AM before decreasing to 3 – 8 kts for the rest of the day Tuesday.

High Temps: N of Morgan's Point: Upper 90s F. S of Morgan's Point: Lower 90s F.

Visibility: Not favoring any fog concerns Tuesday.

#### Precip Image: 1 PM CT



Wind Speed: 7 AM CT





High Temps Tuesday

### **Housto