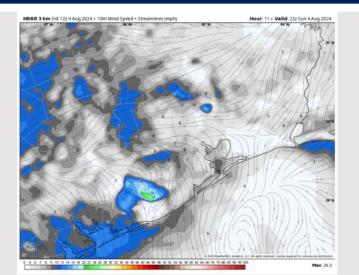

e official BAM thinking that's found on the daily slides.

This data should be used as a guide only.

### Houston Pilots: SUN. 8/4/2024





#### **Forecast Discussion**

Precip: Isolated showers and storms (20%) will be in play through 8 PM for ALL stations. Dry conditions are favored after then.

Wind: Winds are favored to be variable through the remainder of the day. N of Morgan's Point: Winds at 3 – 7 kts for the entire day. S of Morgan's Point: Winds at 4 – 10 kts for the entire day. Storms can bring wind gusts 20 – 30 kts at any station

Low Temps: N of Morgan's Point: Upper 70s F. S of Morgan's Point: Lower 80s F

Visibility: Not anticipating any fog concerns today. However, visibility could be reduced in any heavier shower/storm.

#### Precip Image: 6 PM CT



Wind Speed: 6 PM CT





Low Temps MON AM

### Houston Pilots: Mon. 8/5/2024





#### **Forecast Discussion**

**Precip:** Stray hit and miss showers/storms will be possible (20%) between 1 PM and 8 PM for all ALL stations. Lightning, 25-30 kts wind gusts, and small hail will be possible.

Wind: Winds will be generally out of the N/NE through 1 PM, then variable from 1 PM - 7 PM, where they begin to settle out of the S/SW for the rest of the day. N of Morgan's Point: Winds at 3 – 7 kts throughout Monday. S of Morgan's Point: Winds at 5 - 11 kts throughout Monday.

High Temps: N of Morgan's Point: Mid/Upper 90s F. S of Morgan's Point: Upper 80s to lower 90s F.

**Visibility:** Not anticipating any fog concerns for Monday.

#### Precip Image: 5 PM CT





**High Temps** Monday

Wind Speed **11 AM CT** 

### Hou