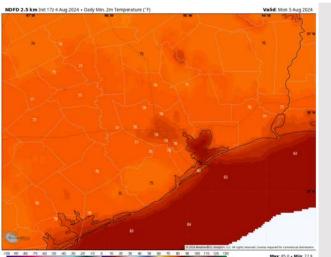

official BAM thinking that's found on the daily slides.

This data should be used as a guide only.

### Houston Pilots: SUN. 8/4/2024





#### **Forecast Discussion**

Precip: Isolated showers and storms (20%) will be in play through 8 PM for ALL stations. Dry conditions are favored after then.

Wind: Winds are favored to be variable through the remainder of the day. N of Morgan's Point: Winds at 3 – 7 kts for the entire day. S of Morgan's Point: Winds at 4 – 10 kts for the entire day. Storms can bring wind gusts 20 – 30 kts at any station

Low Temps: N of Morgan's Point: Upper 70s F. S of Morgan's Point: Lower 80s F

Visibility: Not anticipating any fog concerns today. However, visibility could be reduced in any heavier shower/storm.

#### Precip Image: 6 PM CT



Wind Speed: 6 PM CT





Low Temps MON AM

### Houston Pilots: Mon. 8/5/2024





#### **Forecast Discussion**

**Precip:** Stray hit and miss showers/storms will be possible (20%) between 1 PM and 8 PM for all ALL stations. Lightning, 25-30 kts wind gusts, and small hail will be possible.

Wind: Winds will be generally out of the N/NE through 1 PM, then variable from 1 PM - 7 PM, where they begin to settle out of the S/SW for the rest of the day. N of Morgan's Point: Winds at 3 – 7 kts throughout Monday. S of Morgan's Point: Winds at 5 - 11 kts throughout Monday.

High Temps: N of Morgan's Point: Mid/Upper 90s F. S of Morgan's Point: Upper 80s to lower 90s F.

**Visibility:** Not anticipating any fog concerns for Monday.

#### Precip Image: 5 PM CT





**High Temps** Monday

Wind Speed **11 AM CT** 

### Houst