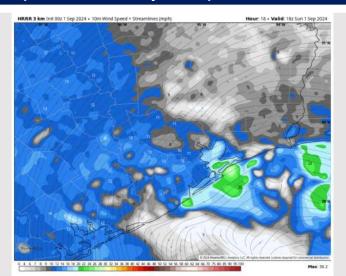

## **Weather Headlines**

- Frequent periods of downpours / storms favored through the holiday weekend, with ~20 - 25 kt gusts in play.
- Monitoring a tropical wave as it works towards the Caribbean. Check tropical slides for more info.
- Not favoring any fog risks over the next few days.