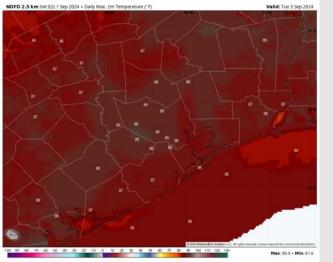

# **Houston Pilots Forecast Package**

Updated: 10:30 PM CT

Saturday, August 31, 2024

## **Weather Headlines**

- Frequent periods of downpours / storms favored through the holiday weekend, with ~20 - 25 kt gusts in play.
- Monitoring a tropical wave as it works towards the Caribbean. Check tropical slides for more info.
- Not favoring any fog risks over the next few days.