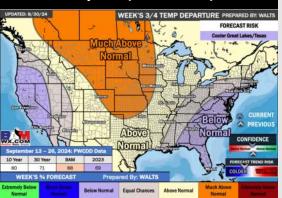

for all stations throughout the day Tuesday.

Wind: Winds will be out of the E/SE throughout Tuesday. N of Morgan's Point: Winds will be sustained 4-9 kts throughout the day. S of Morgan's Point: Winds will be sustained at 9 – 14 kts, with wind gusts of 20-25 kts throughout the day being possible.

High Temps: N of Morgan's Point: Upper 80s F. S of Morgan's Point: Mid 80s F.

**Visibility:** Not anticipating any fog concerns for Tuesday, however, visibilities can be reduced in heavy downpours.

#### Precip Image: 10 AM CT



Wind Speed: 12 PM CT





High Temps Tuesday

# Houston Pilots: 9/1/24





#### **Next 7 Day Temperature Departure**



**Next 7 Day Total Precipitation** 



**8-14** Day Temperature Departure



8-14 Day % of Average Precip.



#### 15-30 Day Temperature Departure







- > Temps are expected to be seasonable for the week 1 timeframe. Scattered to widespread rain chances are expected daily through the next week.
- Below normal temperatures are favored into week 2 with seasonable average rain chances. Tropical activity threats for Week 2 and beyond will continue to be monitored
- ➤ Above normal temperatures and seasonable precipitation chances are expected for the weeks ¾ timeframe.