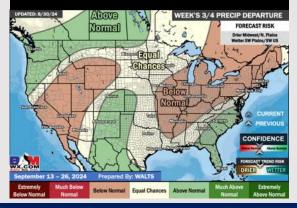

all stations throughout the day Tuesday.

Wind: Winds will be out of the E/SE throughout Tuesday. N of Morgan's Point: Winds will be sustained 4-9 kts throughout the day. S of Morgan's Point: Winds will be sustained at 9 – 14 kts, with wind gusts of 20-25 kts throughout the day being possible.

High Temps: N of Morgan's Point: Upper 80s F. S of Morgan's Point: Mid 80s F.

**Visibility:** Not anticipating any fog concerns for Tuesday, however, visibilities can be reduced in heavy downpours.

#### Precip Image: 10 AM CT



Wind Speed: 12 PM CT





High Temps Tuesday

# Houston Pilots: 9/1/24





#### **Next 7 Day Temperature Departure**



**Next 7 Day Total Precipitation** 



**8-14** Day Temperature Departure



8-14 Day % of Average Precip.



#### 15-30 Day Temperature Departure







- > Temps are expected to be seasonable for the week 1 timeframe. Scattered to widespread rain chances are expected daily through the next week.
- Below normal temperatures are favored into week 2 with seasonable average rain chances. Tropical activity threats for Week 2 and beyond will continue to be monitored
- ➤ Above normal temperatures and seasonable precipitation chances are expected for the weeks ¾ timeframe.