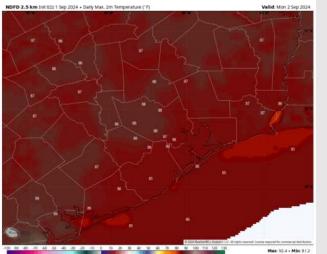

Image: 7 AM CT



Wind Speed 1 PM CT





High Temps Today

# Houston Pilots: Mon. 9/2/2024





## **Forecast Discussion**

Precip: Scattered to widespread (60-70%) moderate/heavy rainfall will be possible through 8 PM Monday before chances decrease greatly (30-40%) through the rest of the evening on Monday.

Wind: Winds will out of the SE/E throughout the day Monday. N of Morgan's Point: Winds will be at 5 – 10 kts throughout the day. S of Morgan's Point: Winds will be 8 – 13 kts throughout the day on Monday. Gusts of up to 20 kts possible through 8 PM MON.

High Temps: N of Morgan's Point: Mid 80s F. S of Morgan's Point: Mid 80s F.

Visibility: Not favoring any fog concerns Monday, however, heavy downpours will reduce visibilities.

#### Precip Image: 2 PM CT



Wind Speed: 11 AM CT





High Temps Monday

# Houston Pilots: TUE. 9/3/2024





### **Forecast Discussion**

**Precip:** Scattered to widespread (60-70%) moderate to heavy showers in play for all stations throughout the day Tuesday.

Wind: Winds will be out of the E/SE throughout Tuesday. N of Morgan's Point: Winds will be sustained 4-9 kts throughout the day. S of Morgan's Point: Winds will be sustained at 9 – 14 kts, with wind gusts of 20-25 kts throughout the day being possible.

High Temps: N of Morgan's Point: Upper 80s F. S of Morgan's Point: Mid 80s F.

**Visibility:** Not anticipating any fog concerns for Tuesday, however, visibilities can be reduced in heavy downpours.

#### Precip Image: 10 AM CT



Wind Speed: 12 PM CT





High Temps Tuesday

# Houston Pilots: 9/1/24





#### **Next 7 Day Temperatu