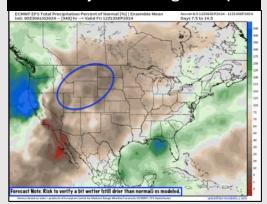

-70%) moderate to heavy showers in play for all stations throughout the day Tuesday.

Wind: Winds will be out of the E/SE throughout Tuesday. N of Morgan's Point: Winds will be sustained 4-9 kts throughout the day. S of Morgan's Point: Winds will be sustained at 9 – 14 kts, with wind gusts of 20-25 kts throughout the day being possible.

High Temps: N of Morgan's Point: Upper 80s F. S of Morgan's Point: Mid 80s F.

**Visibility:** Not anticipating any fog concerns for Tuesday, however, visibilities can be reduced in heavy downpours.

#### Precip Image: 10 AM CT



Wind Speed: 12 PM CT





High Temps Tuesday

# Houston Pilots: 9/1/24





#### **Next 7 Day Temperature Departure**



**Next 7 Day Total Precipitation** 



**8-14** Day Temperature Departure



8-14 Day % of Average Precip.



#### 15-30 Day Temperature Departure







- > Temps are expected to be seasonable for the week 1 timeframe. Scattered to widespread rain chances are expected daily through the next week.
- Below normal temperatures are favored into week 2 with seasonable average rain chances. Tropical activity threats for Week 2 and beyond will continue to be monitored
- ➤ Above normal temperatures and seasonable precipitation chances are expected for the weeks ¾ timeframe.