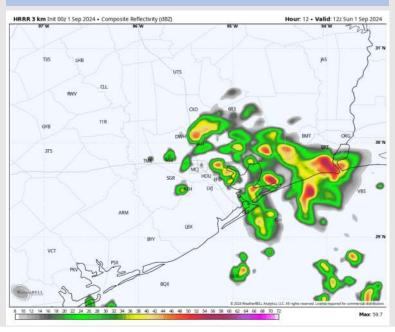

**Current Radar: 10:21 PM CT** 

As always, please do not hesitate to reach out to us with any forecast questions via the chat option on Clarity or our on-call number, (317)-560-8122 press 1 for forecast questions.