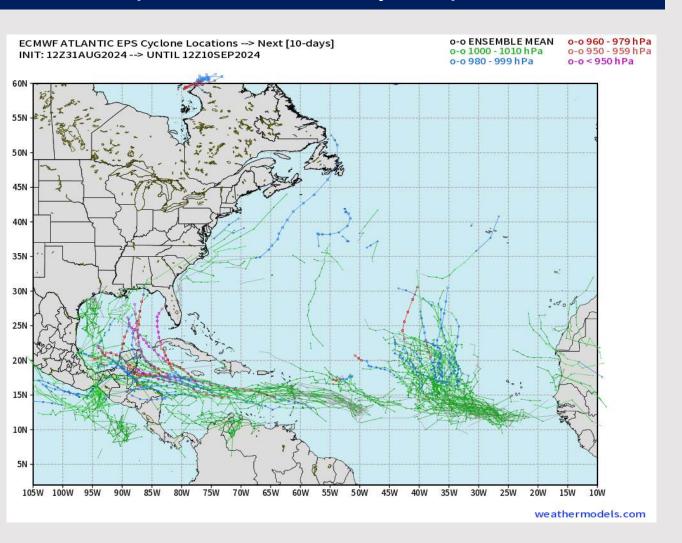

#### **European Model Next 10 Days - Tropical Tracks**

Monitoring a broad area of low pressure off the SE TX Coast as it works slowly northward. Further development remains unlikely.

Favoring a Tropical
System to continue to
work into the E Caribbean
started the start of next
week and development
continues to look likely
towards the middle of next
week. A close eye will
need to continue to be on
this system for possible
impacts in the Gulf.