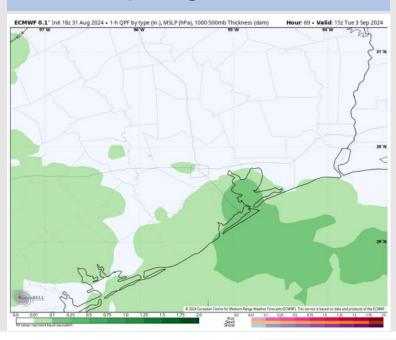

owever, heavy downpours will reduce visibilities.

#### Precip Image: 2 PM CT



Wind Speed: 11 AM CT





High Temps Monday

# Houston Pilots: TUE. 9/3/2024





### **Forecast Discussion**

**Precip:** Scattered to widespread (60-70%) moderate to heavy showers in play for all stations throughout the day Tuesday.

Wind: Winds will be out of the E/SE throughout Tuesday. N of Morgan's Point: Winds will be sustained 4-9 kts throughout the day. S of Morgan's Point: Winds will be sustained at 9 – 14 kts, with wind gusts of 20-25 kts throughout the day being possible.

High Temps: N of Morgan's Point: Upper 80s F. S of Morgan's Point: Mid 80s F.

**Visibility:** Not anticipating any fog concerns for Tuesday, however, visibilities can be reduced in heavy downpours.

#### Precip Image: 10 AM CT



Wind Speed: 12 PM CT





High Temps Tuesday

# Houston Pilots: 9/1/24





#### **Next 7 Day Temperature Departure**



**Next 7 Day Total Precipitation** 



**8-14** Day Temperature Departure



8-14 Day % of Average Precip.



#### 15-30 Day Temperature Departure







- > Temps are expected to be seasonable for the week 1 timeframe. Scattered to widespread rain chances are expected daily through the next week.
- Below normal temperatures are favored into week 2 with seasonable average rain chances. Tropical activity threats for Week 2 and beyond will continue to be monitored
- ➤ Above normal temperatures and seasonable precipitation chances are expected for the weeks ¾ timeframe.