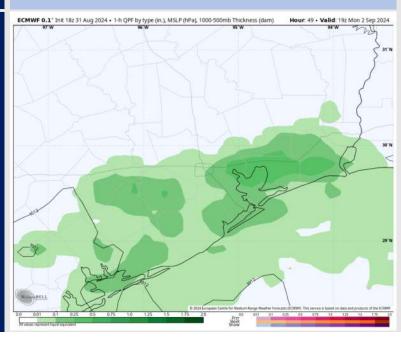

#### **European Model Next 10 Days - Tropical Tracks**

Monitoring a broad area of low pressure off the SE TX Coast as it works slowly northward. Further development remains unlikely.

Favoring a Tropical
System to continue to
work into the E Caribbean
started the start of next
week and development
continues to look likely
towards the middle of next
week. A close eye will
need to continue to be on
this system for possible
impacts in the Gulf.