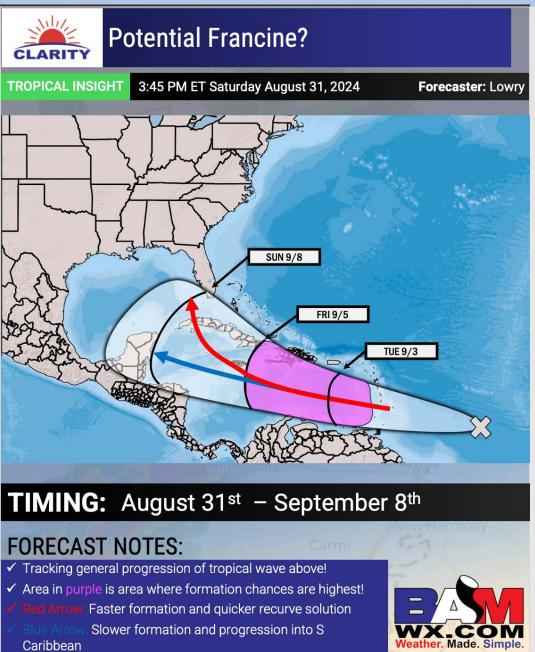

voring any fog risks over the next few days.



**Current Radar: 10:21 PM CT** 



As always, please do not hesitate to reach out to us with any forecast questions via the chat option on Clarity or our on-call number, (317)-560-8122 press 1 for forecast questions.

# **Houston Pilots Tropical Update**





#### **European Model Next 10 Days - Tropical Tracks**



Monitoring a broad area of low pressure off the SE TX Coast as it works slowly northward. Further development remains unlikely.

Favoring a Tropical
System to continue to
work into the E Caribbean
started the start of next
week and development
continues to look likely
towards the middle of next
week. A close eye will
need to continue to be on
this system for possible
impacts in the Gulf.

# **Houston Pilots Tropical Update**







# Houston Pilots Visibility Chart (miles)





#### **Forecast Confidence**

|                                      |              |             |             |             |             |             | Abov<br>Norm |             |             |             |              |              |              | Below<br>orma |             |             |             |             |             |             |             |             |              |              |
|--------------------------------------|--------------|-------------|-------------|-------------|-------------|-------------|--------------|-------------|-------------|-------------|--------------|--------------|--------------|---------------|-------------|-------------|-------------|-------------|-------------|-------------|--------