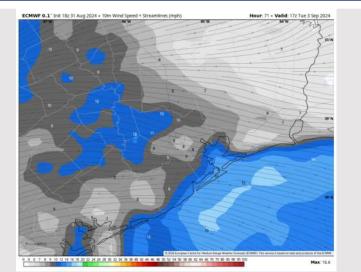

will reduce visibilities.

#### Precip Image: 2 PM CT



Wind Speed: 11 AM CT





High Temps Monday

# Houston Pilots: TUE. 9/3/2024





### **Forecast Discussion**

**Precip:** Scattered to widespread (60-70%) moderate to heavy showers in play for all stations throughout the day Tuesday.

Wind: Winds will be out of the E/SE throughout Tuesday. N of Morgan's Point: Winds will be sustained 4-9 kts throughout the day. S of Morgan's Point: Winds will be sustained at 9 – 14 kts, with wind gusts of 20-25 kts throughout the day being possible.

High Temps: N of Morgan's Point: Upper 80s F. S of Morgan's Point: Mid 80s F.

**Visibility:** Not anticipating any fog concerns for Tuesday, however, visibilities can be reduced in heavy downpours.

#### Precip Image: 10 AM CT



Wind Speed: 12 PM CT





High Temps Tuesday

# Houston Pilots: 9/1/24





#### **Next 7 Day Temperature Departure**



**Next 7 Day Total Precipitation** 



**8-14** Day Temperature Departure



8-14 Day % of Average Precip.



#### 15-30 Day Temperature Departure







- > Temps are expected to be seasonable for the week 1 timeframe. Scattered to widespread rain chances are expected daily through the next week.
- Below normal temperatures are favored into week 2 with seasonable average rain chances. Tropical activity threats for Week 2 and beyond will continue to be monitored
- ➤ Above normal temperatures and seasonable precipitation chances are expected for the weeks ¾ timeframe.