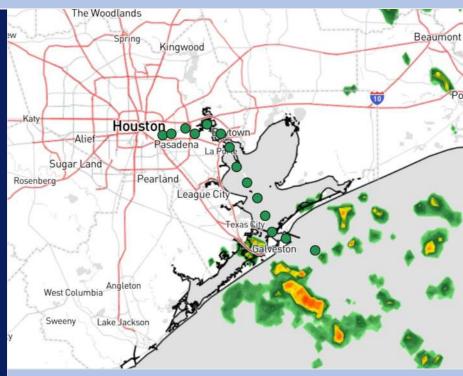

**Current Radar: 10:21 PM CT** 

As always, please do not hesitate to reach out to us with any forecast questions via the chat option on Clarity or our on-call number, (317)-560-8122 press 1 for forecast questions.