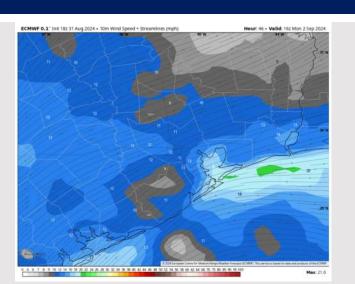

p Image: 7 AM CT



Wind Speed 1 PM CT





High Temps Today

# Houston Pilots: Mon. 9/2/2024





## **Forecast Discussion**

Precip: Scattered to widespread (60-70%) moderate/heavy rainfall will be possible through 8 PM Monday before chances decrease greatly (30-40%) through the rest of the evening on Monday.

Wind: Winds will out of the SE/E throughout the day Monday. N of Morgan's Point: Winds will be at 5 – 10 kts throughout the day. S of Morgan's Point: Winds will be 8 – 13 kts throughout the day on Monday. Gusts of up to 20 kts possible through 8 PM MON.

High Temps: N of Morgan's Point: Mid 80s F. S of Morgan's Point: Mid 80s F.

Visibility: Not favoring any fog concerns Monday, however, heavy downpours will reduce visibilities.

#### Precip Image: 2 PM CT



Wind Speed: 11 AM CT





High Temps Monday

# Houston Pilots: TUE. 9/3/2024





### **Forecast Discussion**

**Precip:** Scattered to widespread (60-70%) moderate to heavy showers in play for all stations throughout the day Tuesday.

Wind: Winds will be out of the E/SE throughout Tuesday. N of Morgan's Point: Winds will be sustained 4-9 kts throughout the day. S of Morgan's Point: Winds will be sustained at 9 – 14 kts, with wind gusts of 20-25 kts throughout the day being possible.

High Temps: N of Morgan's Point: Upper 80s F. S of Morgan's Point: Mid 80s F.

**Visibility:** Not anticipating any fog concerns for Tuesday, however, visibilities can be reduced in heavy downpours.

#### Precip Image: 10 AM CT



Wind Speed: 12 PM CT





High Temps Tuesday

# Houston Pilots: 9/1/24





#### **Next 7 Day Tempera