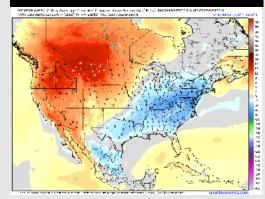

#### Next 7 Day Temperature Departure

**Next 7 Day Total Precipitation** 

**8-14** Day Temperature Departure

8-14 Day % of Average Precip.

#### 15-30 Day % of Average Precip.

- Temps are expected to be below normal for the week 1 timeframe. Scattered rain chances are expected daily through the next week.
- Slightly below normal temperatures are favored into week 2 with above average rain chances.
- Above normal temperatures and below average precipitation chances are expected for the weeks ¾ timeframe. As we approach the beginning of September, Atlantic tropical activity looks to ramp up. We will be monitoring closely and providing updates as needed.