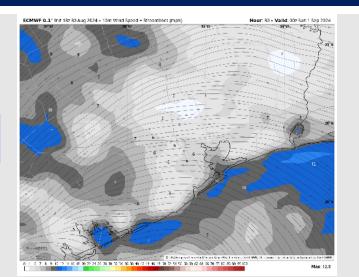

### Precip Image: 3 PM CT

Wind Speed: 7 PM CT

High Temps Today

Wind: Winds will be out of the N through 12PM before shifting to out of the NE through the rest of the day. N of Morgan's Point: Winds will be sustained 6 – 12 kts throughout the day. S of Morgan's Point: Winds will be sustained at 10 – 15, with wind gusts of 20 kts throughout the day being possible.