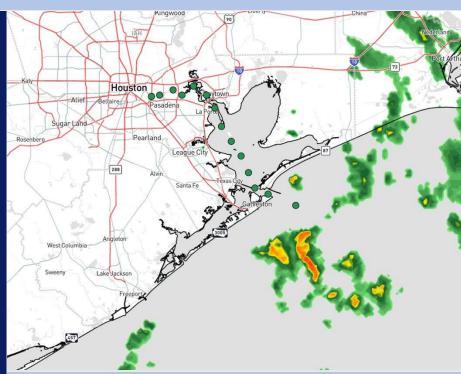

**Current Radar: 9:45 PM CT** 

As always, please do not hesitate to reach out to us with any forecast questions via the chat option on Clarity or our on-call number, (317)-560-8122 press 1 for forecast questions.