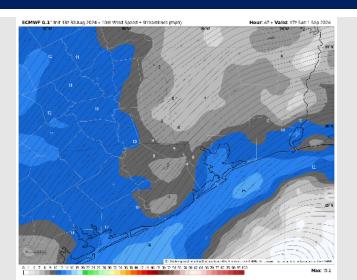

Wind: Winds will be generally out of the E/NE throughout the day on Sunday. N of Morgan's Point: Winds at 5 – 10 kts throughout the day. S of Morgan's Point: Winds will be sustained at 9 – 14 kts throughout the day. Non-thunderstorm wind gusts of 20-25 kts can be possible!

#### Precip Image: 7 AM CT

Wind Speed 12 PM CT

High Temps Sunday