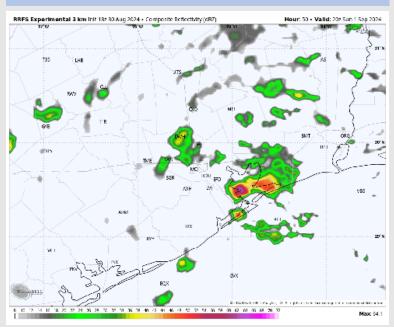

### **Forecast Discussion**

Precip: Scattered (40%) chances of downpours / storms will be possible from 12AM through 8PM for all stations. After 8PM favoring scattered showers/downpours for the boarding station to continue throughout the rest of the night. Wind gusts of 25-35 kts will be possible with storms!

### Precip Image: 3 PM CT

Wind Speed: 7 PM CT

High Temps Today