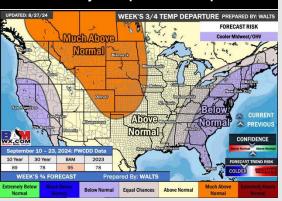

#### 15-30 Day Temperature Departure

#### 15-30 Day % of Average Precip.

- Temps are expected to be below normal for the week 1 timeframe. Scattered rain chances are expected daily through the next week.
- Slightly below normal temperatures are favored into week 2 with above average rain chances.
- Above normal temperatures and below average precipitation chances are expected for the weeks ¾ timeframe. As we approach the beginning of September, Atlantic tropical activity looks to ramp up. We will be monitoring closely and providing updates as needed.