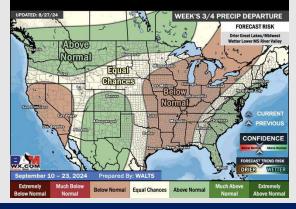

#### 15-30 Day Temperature Departure

#### 15-30 Day % of Average Precip.

- Temps are expected to be below normal for the week 1 timeframe. Scattered rain chances are expected daily through the next week.
- Slightly below normal temperatures are favored into week 2 with above average rain chances.
- Above normal temperatures and below average precipitation chances are expected for the weeks ¾ timeframe. As we approach the beginning of September, Atlantic tropical activity looks to ramp up. We will be monitoring closely and providing updates as needed.