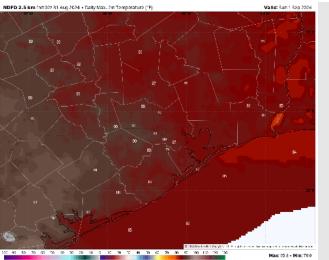

### Precip Image: 3 PM CT

Wind Speed: 7 PM CT

High Temps Today

High Temps: N of Morgan's Point: Upper 80s F. S of Morgan's Point: Mid 80s F.

Visibility: Not anticipating any fog concerns today, however, visibilities can be reduced in heavy downpours.