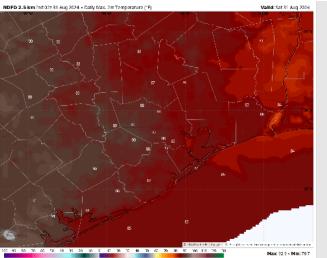

High Temps: N of Morgan's Point: Upper 80s F. S of Morgan's Point: Mid 80s F.

Visibility: Not anticipating any fog concerns today, however, visibilities can be reduced in heavy downpours.

### Precip Image: 3 PM CT

Wind Speed: 7 PM CT

High Temps Today