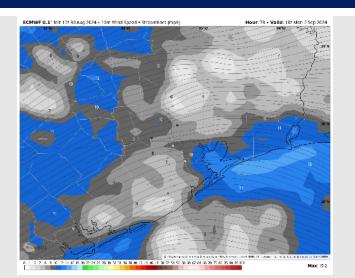

Wind: Winds will be generally out of the E/NE throughout the day on Sunday. N of Morgan's Point: Winds at 5 – 10 kts throughout the day. S of Morgan's Point: Winds will be sustained at 9 – 14 kts throughout the day. Non-thunderstorm wind gusts of 20-25 kts can be possible!