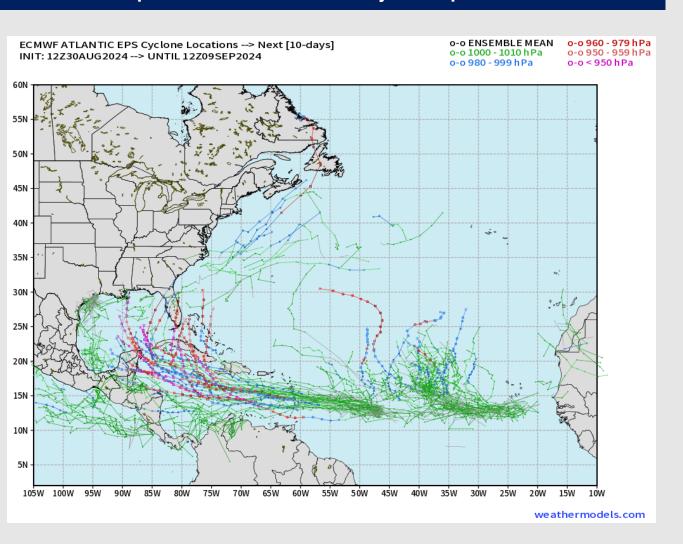

#### **European Model Next 10 Days - Tropical Tracks**

Monitoring a broad area of low pressure off the SE TX Coast as it works slowly northward. Further development remains unlikely.

Favoring a Tropical
System to continue to
work into the E Caribbean
started the start of next
week and development
continues to look likely
towards the middle of next
week. A close eye will
need to continue to be on
this system for possible
impacts in the Gulf.