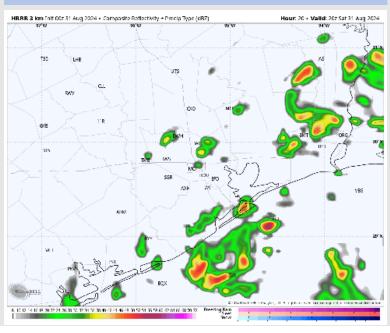

### **Forecast Discussion**

Precip: Scattered (40%) chances of downpours / storms will be possible from 12AM through 8PM for all stations. After 8PM favoring scattered showers/downpours for the boarding station to continue throughout the rest of the night. Wind gusts of 25-35 kts will be possible with storms!

### Precip Image: 3 PM CT

Wind Speed: 7 PM CT

High Temps Today