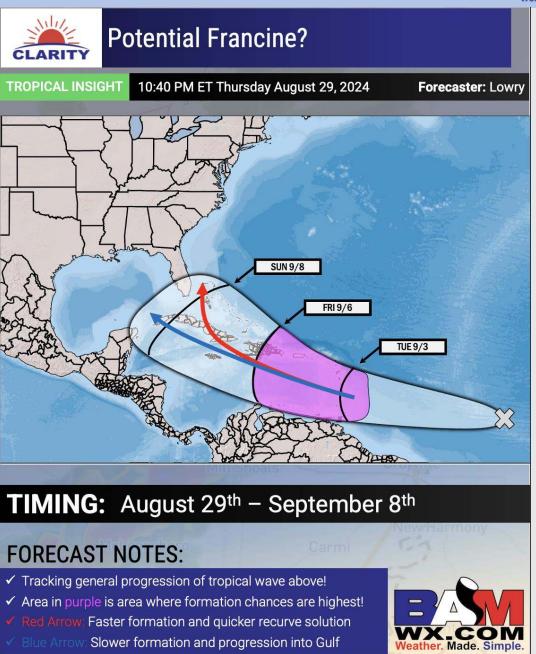

## **Houston Pilots Tropical Update**

#### **European Model Next 10 Days - Tropical Tracks**

Monitoring a broad area of low pressure off the SE TX Coast as it works slowly northward. Further development remains unlikely.

Favoring a Tropical
System to continue to
work into the E Caribbean
started the start of next
week and development
continues to look likely
towards the middle of next
week. A close eye will
need to continue to be on
this system for possible
impacts in the Gulf.