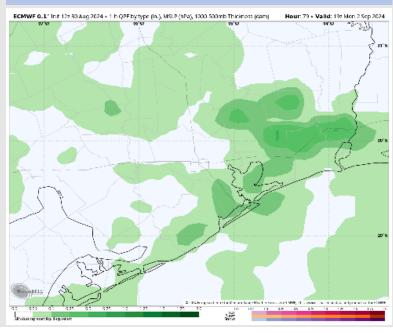

### **Forecast Discussion**

Precip: Scattered (30-40%) showers / storm chances will continue through 12PM for stations S of Morgan's. Then favoring scattered chances to work back in starting at 3PM for all stations and continue throughout the rest of the evening.