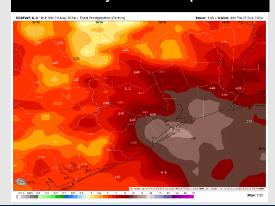

### Precip Image: 3 PM CT

Wind Speed: 7 PM CT

High Temps Today

### **Forecast Discussion**

Precip: Scattered (40%) chances of downpours / storms will be possible from 12AM through 8PM for all stations. After 8PM favoring scattered showers/downpours for the boarding station to continue throughout the rest of the night. Wind gusts of 25-35 kts will be possible with storms!