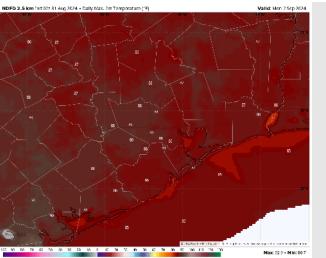

High Temps: N of Morgan's Point: Mid to upper 80's. S of Morgan's Point: Mid 80s F.

**Visibility:** Not anticipating any fog concerns Sunday, however, reduced visibilities will be possible in heavy downpours.