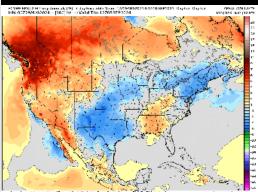

#### Next 7 Day Temperature Departure

**Next 7 Day Total Precipitation** 

**8-14** Day Temperature Departure

8-14 Day % of Average Precip.

#### 15-30 Day % of Average Precip.

- Temps are expected to be below normal for the week 1 timeframe. Scattered rain chances are expected daily through the next week.
- Slightly below normal temperatures are favored into week 2 with above average rain chances.
- Above normal temperatures and below average precipitation chances are expected for the weeks ¾ timeframe. As we approach the beginning of September, Atlantic tropical activity looks to ramp up. We will be monitoring closely and providing updates as needed.