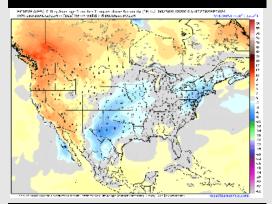

#### **Next 7 Day Temperature Departure**

**Next 7 Day Total Precipitation** 

**8-14** Day Temperature Departure

8-14 Day % of Average Precip.

15-30 Day Temperature Departure

- > Temps are expected to be near normal for the week 1 timeframe. Scattered rain chances are expected daily through the next week.
- > Slightly below normal temperatures are favored into week 2 with slight above average rain chances.
- Above normal temperatures and below average precipitation chances are expected for the weeks ¾ timeframe. As we approach the beginning of September, Atlantic tropical activity looks to ramp up. We will be monitoring closely and providing updates as needed.