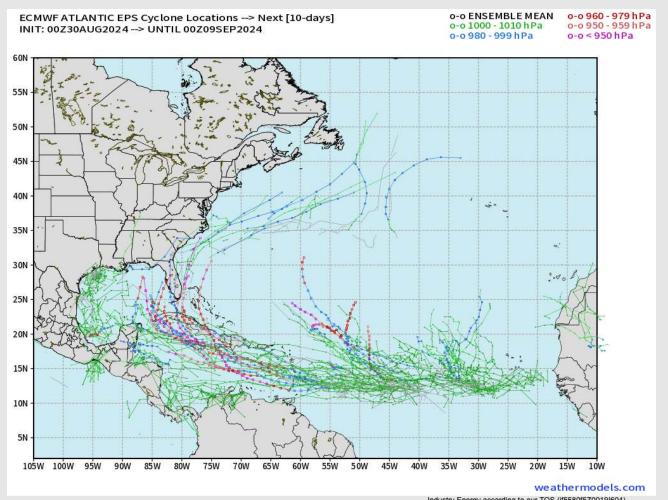

### **European Model Next 10 Days - Tropical Tracks**

Monitoring very lowend potential for storm development in the Gulf of Mexico for this upcoming weekend, however not favoring any significant threats through at least the next 7 days.

**Favoring Tropical** System to Develop E of the Lesser Antilles middle next week.

Industry Energy according to our TOS (if5580f5Z0019I604)