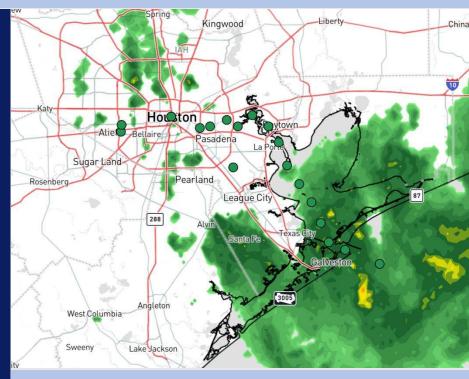

**Current Radar: 12:35 PM CT** 

As always, please do not hesitate to reach out to us with any forecast questions via the chat option on Clarity or our on-call number, (317)-560-8122 press 1 for forecast questions.