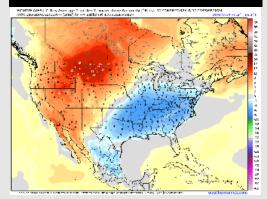

#### **Next 7 Day Temperature Departure**

**Next 7 Day Total Precipitation** 

**8-14** Day Temperature Departure

8-14 Day % of Average Precip.

15-30 Day Temperature Departure

- > Temps are expected to be near normal for the week 1 timeframe. Scattered rain chances are expected daily through the next week.
- > Slightly below normal temperatures are favored into week 2 with slight above average rain chances.
- Above normal temperatures and below average precipitation chances are expected for the weeks ¾ timeframe. As we approach the beginning of September, Atlantic tropical activity looks to ramp up. We will be monitoring closely and providing updates as needed.