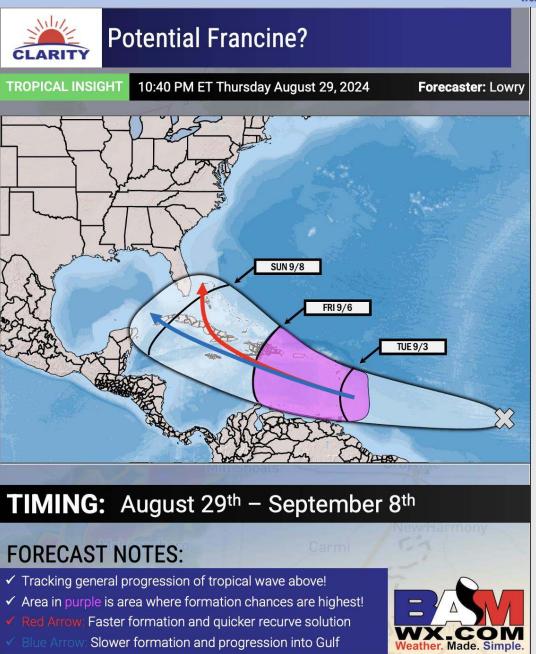

### **European Model Next 10 Days - Tropical Tracks**

Monitoring very lowend potential for storm development in the Gulf of Mexico for this upcoming weekend, however not favoring any significant threats through at least the next 7 days.

**Favoring Tropical** System to Develop E of the Lesser Antilles middle next week.

Industry Energy according to our TOS (if5580f5Z0019I604)