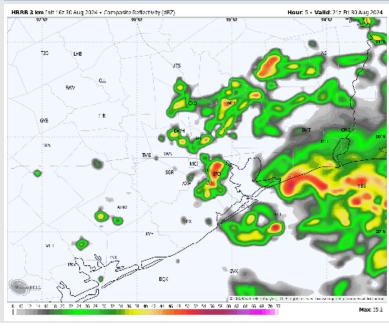

#### Precip Image: 4 PM CT

Wind Speed: 10 PM CT

Low Temps SAT AM

### **Forecast Discussion**

Precip: Favoring isolated pop-up showers/storms to be possible from 1PM to 10PM. Scattered heavy showers will be likely during the overnight hours. Lightning and gusts of 30 – 40 kts will be possible.