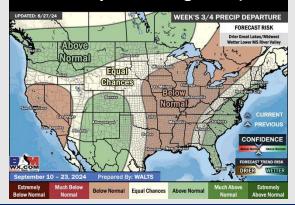

#### **Next 7 Day Temperature Departure**

**Next 7 Day Total Precipitation** 

**8-14** Day Temperature Departure

8-14 Day % of Average Precip.

15-30 Day Temperature Departure

- > Temps are expected to be near normal for the week 1 timeframe. Scattered rain chances are expected daily through the next week.
- > Slightly below normal temperatures are favored into week 2 with slight above average rain chances.
- Above normal temperatures and below average precipitation chances are expected for the weeks ¾ timeframe. As we approach the beginning of September, Atlantic tropical activity looks to ramp up. We will be monitoring closely and providing updates as needed.