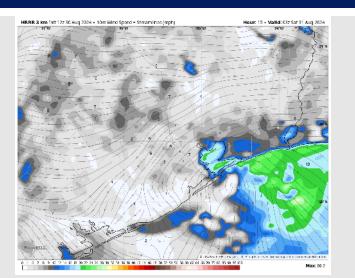

#### Precip Image: 4 PM CT

Wind Speed: 10 PM CT

Low Temps SAT AM

Wind: Winds will be variable out of the SE to NE for the rest of the day. N of Morgan's Point: Winds will be at 6 – 11 kts throughout the day. S of Morgan's Point: Winds will be 7 – 14 kts through the rest of the day.