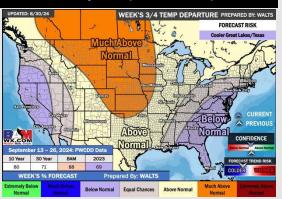

#### **Next 7 Day Temperature Departure**

**Next 7 Day Total Precipitation** 

**8-14** Day Temperature Departure

8-14 Day % of Average Precip.

15-30 Day Temperature Departure

- > Temps are expected to be near normal for the week 1 timeframe. Scattered rain chances are expected daily through the next week.
- > Slightly below normal temperatures are favored into week 2 with slight above average rain chances.
- Above normal temperatures and below average precipitation chances are expected for the weeks ¾ timeframe. As we approach the beginning of September, Atlantic tropical activity looks to ramp up. We will be monitoring closely and providing updates as needed.