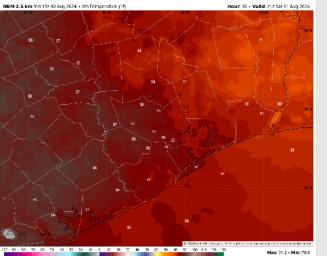

. 8/31/2024





### **Forecast Discussion**

Precip: Scattered (40%) chances of downpours / storms will be possible from 12AM through 7AM. Hit or miss pop ups (30%) will be possible as well 1PM-8PM. Wind gusts in storms can reach 35 - 45 kts.

Wind: Winds will be out of the N through 12PM before shifting to out of the NE through the rest of the day. N of Morgan's Point: Winds will be sustained 6 – 12 kts with gusts up 20 kts throughout the day. S of Morgan's Point: Winds will be sustained at 10 – 15 kts with gusts of 16-25 kts throughout the day

High Temps: N of Morgan's Point: Upper 80s F. S of Morgan's Point: Mid 80s F.

Visibility: Not anticipating any fog concerns Saturday, however, visibilities can be reduced in heavy downpours.

#### Precip Image: 6 PM CT



Wind Speed: 2 PM CT





High Temps Saturday

## Houston Pilots: SUN. 9/1/2024





### **Forecast Discussion**

Precip: Showers / storm chances will work in beginning at 6AM and continue throughout the rest of the day. Greatest timeframe favored to be between 6 – 9 AM for widespread showers/storms and then 3PM-7PM Wind gusts of 30-35 kts will be possible with strongest storms!

Wind: Winds will be generally out of the E throughout the day on Sunday. N of Morgan's Point: Winds at 5 – 10 kts throughout the day. S of Morgan's Point: Winds will be sustained at 7 – 12 kts throughout the rest of the day!

High Temps: N of Morgan's Point: Mid to upper 80's. S of Morgan's Point: Mid 80s F.

**Visibility:** Not anticipating any fog concerns Sunday, however, reduced visibilities will be possible in heavy downpours.

###