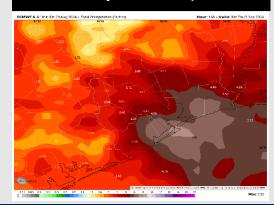

### **Forecast Discussion**

Precip: Favoring isolated pop-up showers/storms to be possible from 1PM to 10PM. Scattered heavy showers will be likely during the overnight hours. Lightning and gusts of 30 – 40 kts will be possible.

### **Forecast Discussion**

Precip: Scattered (40%) chances of downpours / storms will be possible from 12AM through 7AM. Hit or miss pop ups (30%) will be possible as well 1PM-8PM. Wind gusts in storms can reach 35 - 45 kts.

### **Forecast Discussion**

Precip: Showers / storm chances will work in beginning at 6AM and continue throughout the rest of the day. Greatest timeframe favored to be between 6 – 9 AM for widespread showers/storms and then 3PM-7PM Wind gusts of 30-35 kts will be possible with strongest storms!