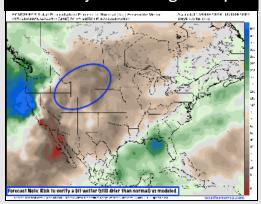

#### **Next 7 Day Temperature Departure**

**Next 7 Day Total Precipitation** 

**8-14** Day Temperature Departure

8-14 Day % of Average Precip.

15-30 Day Temperature Departure

- > Temps are expected to be near normal for the week 1 timeframe. Scattered rain chances are expected daily through the next week.
- > Slightly below normal temperatures are favored into week 2 with slight above average rain chances.
- Above normal temperatures and below average precipitation chances are expected for the weeks ¾ timeframe. As we approach the beginning of September, Atlantic tropical activity looks to ramp up. We will be monitoring closely and providing updates as needed.