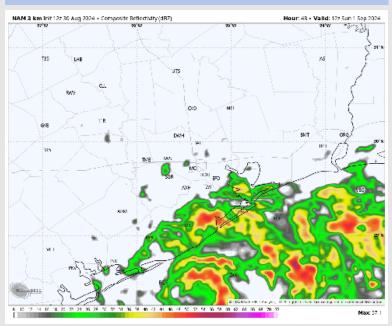

### **Forecast Discussion**

Precip: Favoring isolated pop-up showers/storms to be possible from 1PM to 10PM. Scattered heavy showers will be likely during the overnight hours. Lightning and gusts of 30 – 40 kts will be possible.