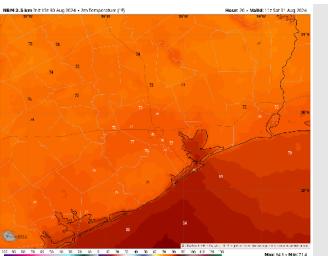

#### Precip Image: 4 PM CT

Wind Speed: 10 PM CT

Low Temps SAT AM

Low Temps: N of Morgan's Point: Upper 70s. S of Morgan's Point: Low 80s F.

Visibility: Not favoring any fog concerns today, however, heavy downpours will reduce visibilities.