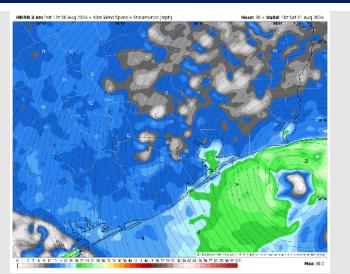

AT. 8/31/2024





### **Forecast Discussion**

Precip: Scattered (40%) chances of downpours / storms will be possible from 12AM through 7AM. Hit or miss pop ups (30%) will be possible as well 1PM-8PM. Wind gusts in storms can reach 35 - 45 kts.

Wind: Winds will be out of the N through 12PM before shifting to out of the NE through the rest of the day. N of Morgan's Point: Winds will be sustained 6 – 12 kts with gusts up 20 kts throughout the day. S of Morgan's Point: Winds will be sustained at 10 – 15 kts with gusts of 16-25 kts throughout the day

High Temps: N of Morgan's Point: Upper 80s F. S of Morgan's Point: Mid 80s F.

Visibility: Not anticipating any fog concerns Saturday, however, visibilities can be reduced in heavy downpours.

#### Precip Image: 6 PM CT



Wind Speed: 2 PM CT





High Temps Saturday

## Houston Pilots: SUN. 9/1/2024





### **Forecast Discussion**

Precip: Showers / storm chances will work in beginning at 6AM and continue throughout the rest of the day. Greatest timeframe favored to be between 6 – 9 AM for widespread showers/storms and then 3PM-7PM Wind gusts of 30-35 kts will be possible with strongest storms!

Wind: Winds will be generally out of the E throughout the day on Sunday. N of Morgan's Point: Winds at 5 – 10 kts throughout the day. S of Morgan's Point: Winds will be sustained at 7 – 12 kts throughout the rest of the day!

High Temps: N of Morgan's Point: Mid to upper 80's. S of Morgan's Point: Mid 80s F.

**Visibility:** Not anticipating any fog concerns Sunday, however, reduced visibilities will be possible in heavy downpours.

##