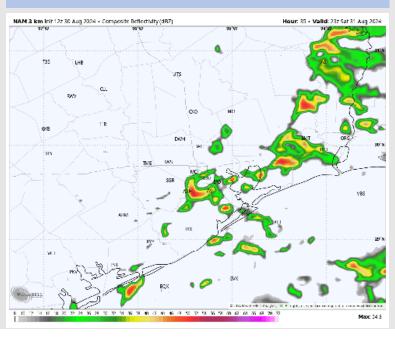

#### Precip Image: 6 PM CT

Wind Speed: 2 PM CT

High Temps Saturday

### **Forecast Discussion**

Precip: Scattered (40%) chances of downpours / storms will be possible from 12AM through 7AM. Hit or miss pop ups (30%) will be possible as well 1PM-8PM. Wind gusts in storms can reach 35 - 45 kts.