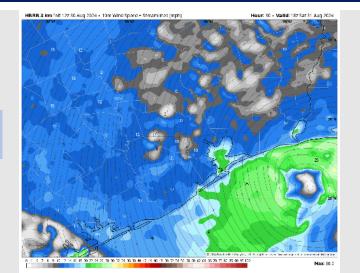

. 9/1/2024





### **Forecast Discussion**

Precip: Showers / storm chances will work in beginning at 6AM and continue throughout the rest of the day. Greatest timeframe favored to be between 6 – 9 AM for widespread showers/storms and then 3PM-7PM Wind gusts of 30-35 kts will be possible with strongest storms!

Wind: Winds will be generally out of the E throughout the day on Sunday. N of Morgan's Point: Winds at 5 – 10 kts throughout the day. S of Morgan's Point: Winds will be sustained at 7 – 12 kts throughout the rest of the day!

High Temps: N of Morgan's Point: Mid to upper 80's. S of Morgan's Point: Mid 80s F.

**Visibility:** Not anticipating any fog concerns Sunday, however, reduced visibilities will be possible in heavy downpours.

### Precip Image: 7 AM CT



Wind Speed 2 PM CT





High Temps Sunday

## Houston Pilots: 8/30/24





#### **Next 7 Day Temperature Departure**



**Next 7 Day Total Precipitation** 



**8-14** Day Temperature Departure



8-14 Day % of Average Precip.



15-30 Day Temperature Departure







- > Temps are expected to be near normal for the week 1 timeframe. Scattered rain chances are expected daily through the next week.
- > Slightly below normal temperatures are favored into week 2 with slight above average rain chances.
- Above normal temperatures and below average precipitation chances are expected for the weeks ¾ timeframe. As we approach the beginning of September, Atlantic tropical activity looks to ramp up. We will be monitoring closely and providing updates as needed.