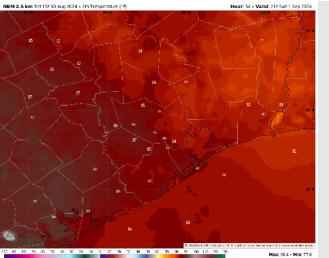

Low Temps: N of Morgan's Point: Upper 70s. S of Morgan's Point: Low 80s F.

Visibility: Not favoring any fog concerns today, however, heavy downpours will reduce visibilities.

High Temps: N of Morgan's Point: Upper 80s F. S of Morgan's Point: Mid 80s F.

Visibility: Not anticipating any fog concerns Saturday, however, visibilities can be reduced in heavy downpours.

High Temps: N of Morgan's Point: Mid to upper 80's. S of Morgan's Point: Mid 80s F.

**Visibility:** Not anticipating any fog concerns Sunday, however, reduced visibilities will be possible in heavy downpours.