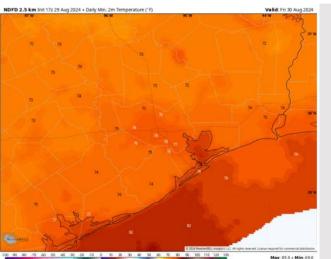

#### Precip Image: 7 PM CT

Wind Speed 10 PM CT

Low Temps FRI AM

Low Temps: N of Morgan's Point: Mid to Upper 70s. S of Morgan's Point: Upper 70s F.

Visibility: Not anticipating any fog concerns for today, however, reduced visibilities will be possible in heavy downpours.