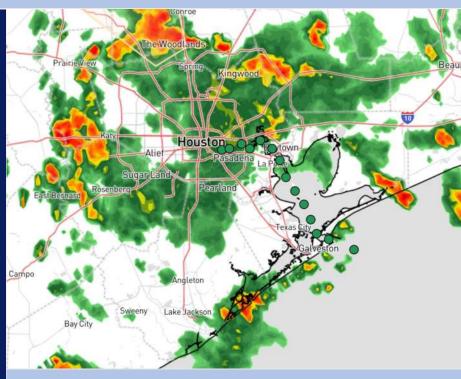

Current Radar: 12:50 PM CT

As always, please do not hesitate to reach out to us with any forecast questions via the chat option on Clarity or our on-call number, (317)-560-8122 press 1 for forecast questions.