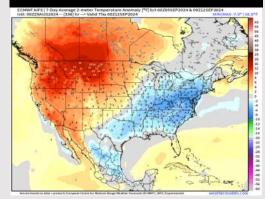

#### **Next 7 Day Temperature Departure**

**Next 7 Day Total Precipitation** 

**8-14** Day Temperature Departure

8-14 Day % of Average Precip.

- Temps are expected to be below normal for the week 1 timeframe. Scattered rain chances are expected daily through the next week.
- > Slightly below normal temperatures are favored into week 2 with above average rain chances.
- Above normal temperatures and below average precipitation chances are expected for the weeks ¾ timeframe. As we approach the beginning of September, Atlantic tropical activity looks to ramp up. We will be monitoring closely and providing updates as needed.