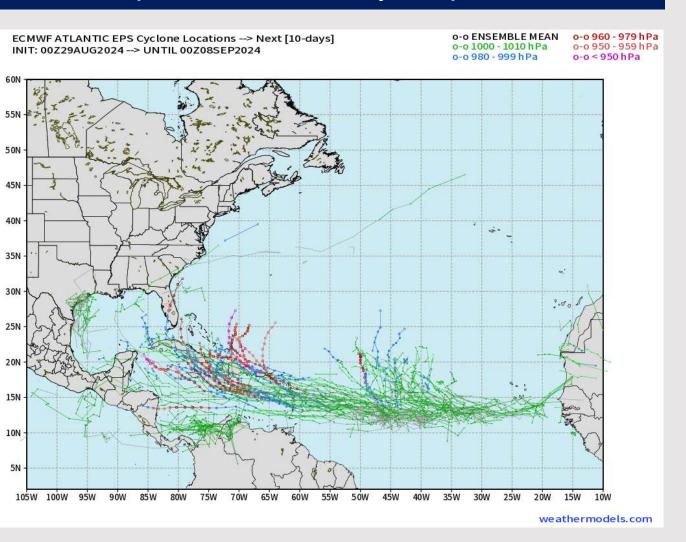

#### **European Model Next 10 Days - Tropical Tracks**

Monitoring very lowend potential for storm development in the Gulf of Mexico for this upcoming weekend, however not favoring any significant threats through at least the next 7 days.

Favoring Tropical
System to Develop E
of the Lesser Antilles
early next week.