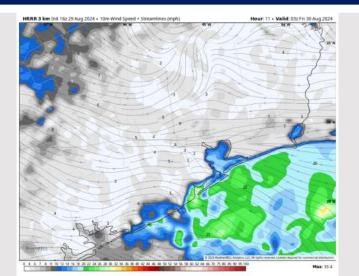

#### Precip Image: 7 PM CT

Wind Speed 10 PM CT

Low Temps FRI AM

Wind: Winds will be generally out of the E/SE throughout the rest of the day, although rather variable at times between waves of storms. N of Morgan's Point: Winds at 4 – 8 kts through the rest of the day. S of Morgan's Point: Winds at 12 - 17 kts through the rest of the day. Non-Thunderstorm Gusts of up to 25kts can't be ruled out for the Boarding Station.