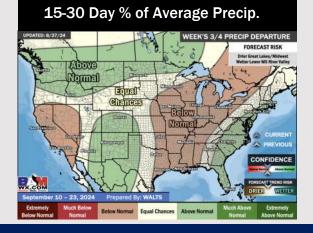

#### **Next 7 Day Temperature Departure**

**Next 7 Day Total Precipitation** 

**8-14** Day Temperature Departure

8-14 Day % of Average Precip.

- Temps are expected to be below normal for the week 1 timeframe. Scattered rain chances are expected daily through the next week.
- > Slightly below normal temperatures are favored into week 2 with above average rain chances.
- Above normal temperatures and below average precipitation chances are expected for the weeks ¾ timeframe. As we approach the beginning of September, Atlantic tropical activity looks to ramp up. We will be monitoring closely and providing updates as needed.