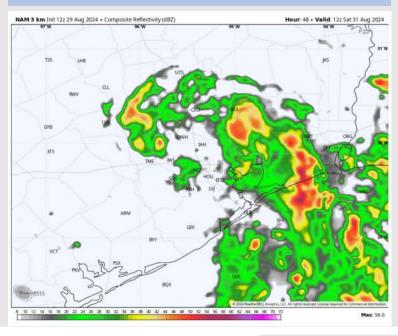

, however, heavy downpours will reduce visibilities.

#### **Precip Image: 5 PM CT**



Wind Speed: 3 AM CT





High Temps Friday

## Houston Pilots: SAT. 8/31/2024





### **Forecast Discussion**

Precip: Scattered (50%) chances of downpours / storms will be possible from 12AM through 8PM, with the greatest coverage expected during the AM hour. Wind gusts in storms can reach 35 - 45 kts.

Wind: Winds will be out of the E/SE for much of the day. N of Morgan's Point: Winds at 4 – 9 kts throughout the day. S of Morgan's Point: Winds at 8 – 15 kts through Saturday.

High Temps: N of Morgan's Point: Upper 80s F. S of Morgan's Point: Mid 80s F.

Visibility: Not anticipating any visibility concerns Saturday, however, visibilities can be reduced in heavy downpours.

#### Precip Image: 7 AM CT



Wind Speed: 11 AM CT





High Temps Saturday

# Houston Pilots: 8/29/24





#### **Next 7 Day Temperature Departure**



**Next 7 Day Total Precipitation** 



**8-14** Day Temperature Departure



8-14 Day % of Average Precip.







- Temps are expected to be below normal for the week 1 timeframe. Scattered rain chances are expected daily through the next week.
- > Slightly below normal temperatures are favored into week 2 with above average rain chances.
- Above normal temperatures and below average precipitation chances are expected for the weeks ¾ timeframe. As we approach the beginning of September, Atlantic tropical activity looks to ramp up. We will be monitoring closely and providing updates as needed.