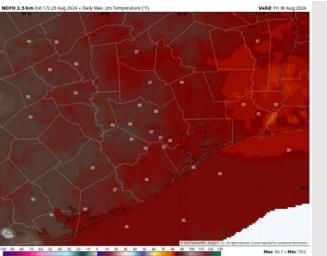

High Temps: N of Morgan's Point: Upper 80s. S of Morgan's Point: Mid to upper 80s F.

**Visibility:** Not favoring any fog concerns for Friday, however, heavy downpours will reduce visibilities.

#### **Precip Image: 5 PM CT**

Wind Speed: 3 AM CT

High Temps Friday