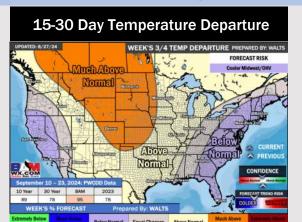

#### **Next 7 Day Temperature Departure**

**Next 7 Day Total Precipitation** 

**8-14** Day Temperature Departure

8-14 Day % of Average Precip.

- Temps are expected to be below normal for the week 1 timeframe. Scattered rain chances are expected daily through the next week.
- > Slightly below normal temperatures are favored into week 2 with above average rain chances.
- Above normal temperatures and below average precipitation chances are expected for the weeks ¾ timeframe. As we approach the beginning of September, Atlantic tropical activity looks to ramp up. We will be monitoring closely and providing updates as needed.