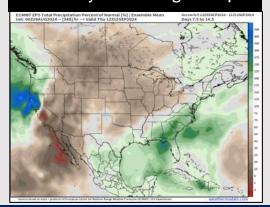

#### **Next 7 Day Temperature Departure**

**Next 7 Day Total Precipitation** 

**8-14** Day Temperature Departure

8-14 Day % of Average Precip.

- Temps are expected to be below normal for the week 1 timeframe. Scattered rain chances are expected daily through the next week.
- > Slightly below normal temperatures are favored into week 2 with above average rain chances.
- Above normal temperatures and below average precipitation chances are expected for the weeks ¾ timeframe. As we approach the beginning of September, Atlantic tropical activity looks to ramp up. We will be monitoring closely and providing updates as needed.