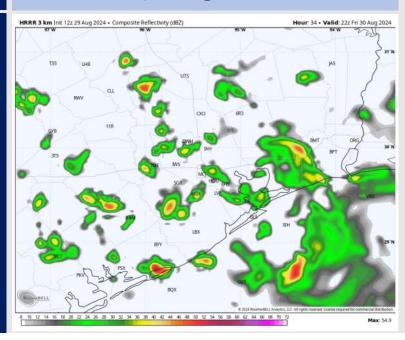

### **Forecast Discussion**

Precip: Showers / storms will be possible through the rest of the day for all Stations. Greatest coverage through 7PM, then chances will become more scattered in nature. Gusts of 25 - 35 kts will be possible with storms.

#### Precip Image: 7 PM CT

Wind Speed 10 PM CT

Low Temps FRI AM