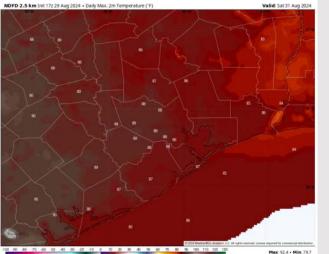

will reduce visibilities.

#### **Precip Image: 5 PM CT**



Wind Speed: 3 AM CT





High Temps Friday

## Houston Pilots: SAT. 8/31/2024





### **Forecast Discussion**

Precip: Scattered (50%) chances of downpours / storms will be possible from 12AM through 8PM, with the greatest coverage expected during the AM hour. Wind gusts in storms can reach 35 - 45 kts.

Wind: Winds will be out of the E/SE for much of the day. N of Morgan's Point: Winds at 4 – 9 kts throughout the day. S of Morgan's Point: Winds at 8 – 15 kts through Saturday.

High Temps: N of Morgan's Point: Upper 80s F. S of Morgan's Point: Mid 80s F.

Visibility: Not anticipating any visibility concerns Saturday, however, visibilities can be reduced in heavy downpours.

#### Precip Image: 7 AM CT



Wind Speed: 11 AM CT





High Temps Saturday

# Houston Pilots: 8/29/24





#### **Next 7 Day Temperature Departure**



**Next 7 Day Total Precipitation** 



**8-14** Day Temperature Departure



8-14 Day % of Average Precip.







- Temps are expected to be below normal for the week 1 timeframe. Scattered rain chances are expected daily through the next week.
- > Slightly below normal temperatures are favored into week 2 with above average rain chances.
- Above normal temperatures and below average precipitation chances are expected for the weeks ¾ timeframe. As we approach the beginning of September, Atlantic tropical activity looks to ramp up. We will be monitoring closely and providing updates as needed.