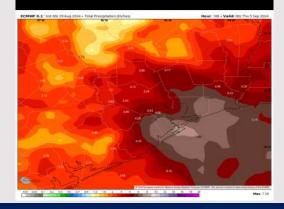

#### **Next 7 Day Temperature Departure**

**Next 7 Day Total Precipitation** 

**8-14** Day Temperature Departure

8-14 Day % of Average Precip.

- Temps are expected to be below normal for the week 1 timeframe. Scattered rain chances are expected daily through the next week.
- > Slightly below normal temperatures are favored into week 2 with above average rain chances.
- Above normal temperatures and below average precipitation chances are expected for the weeks ¾ timeframe. As we approach the beginning of September, Atlantic tropical activity looks to ramp up. We will be monitoring closely and providing updates as needed.