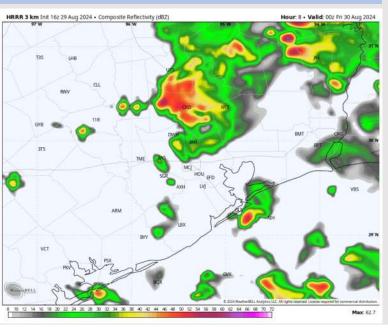

#### Precip Image: 7 PM CT

Wind Speed 10 PM CT

Low Temps FRI AM

### **Forecast Discussion**

Precip: Showers / storms will be possible through the rest of the day for all Stations. Greatest coverage through 7PM, then chances will become more scattered in nature. Gusts of 25 - 35 kts will be possible with storms.