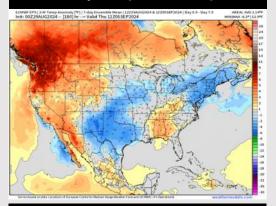

#### **Next 7 Day Temperature Departure**

**Next 7 Day Total Precipitation** 

**8-14** Day Temperature Departure

8-14 Day % of Average Precip.

- Temps are expected to be below normal for the week 1 timeframe. Scattered rain chances are expected daily through the next week.
- > Slightly below normal temperatures are favored into week 2 with above average rain chances.
- Above normal temperatures and below average precipitation chances are expected for the weeks ¾ timeframe. As we approach the beginning of September, Atlantic tropical activity looks to ramp up. We will be monitoring closely and providing updates as needed.