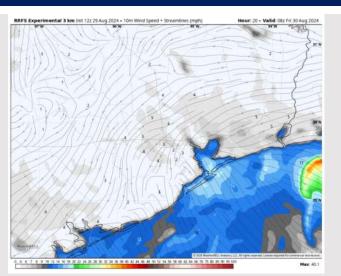

Wind: Winds will be generally out of the E/SE throughout the rest of the day, although rather variable at times between waves of storms. N of Morgan's Point: Winds at 4 – 8 kts through the rest of the day. S of Morgan's Point: Winds at 12 - 17 kts through the rest of the day. Non-Thunderstorm Gusts of up to 25kts can't be ruled out for the Boarding Station.

#### Precip Image: 7 PM CT

Wind Speed 10 PM CT

Low Temps FRI AM