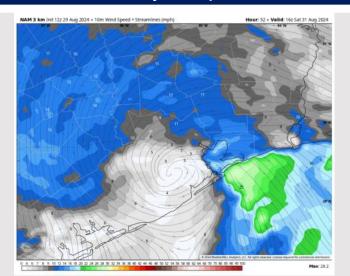

rs will reduce visibilities.

#### **Precip Image: 5 PM CT**



Wind Speed: 3 AM CT





High Temps Friday

## Houston Pilots: SAT. 8/31/2024





### **Forecast Discussion**

Precip: Scattered (50%) chances of downpours / storms will be possible from 12AM through 8PM, with the greatest coverage expected during the AM hour. Wind gusts in storms can reach 35 - 45 kts.

Wind: Winds will be out of the E/SE for much of the day. N of Morgan's Point: Winds at 4 – 9 kts throughout the day. S of Morgan's Point: Winds at 8 – 15 kts through Saturday.

High Temps: N of Morgan's Point: Upper 80s F. S of Morgan's Point: Mid 80s F.

Visibility: Not anticipating any visibility concerns Saturday, however, visibilities can be reduced in heavy downpours.

#### Precip Image: 7 AM CT



Wind Speed: 11 AM CT





High Temps Saturday

# Houston Pilots: 8/29/24





#### **Next 7 Day Temperature Departure**



**Next 7 Day Total Precipitation** 



**8-14** Day Temperature Departure



8-14 Day % of Average Precip.







- Temps are expected to be below normal for the week 1 timeframe. Scattered rain chances are expected daily through the next week.
- > Slightly below normal temperatures are favored into week 2 with above average rain chances.
- Above normal temperatures and below average precipitation chances are expected for the weeks ¾ timeframe. As we approach the beginning of September, Atlantic tropical activity looks to ramp up. We will be monitoring closely and providing updates as needed.