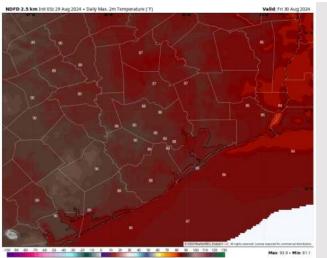

# Houston Pilots: FRI. 8/30/2024

High Temps: N of Morgan's Point: Upper 80s. S of Morgan's Point: Mid 80s F.

**Visibility:** Not favoring any fog concerns for Friday, however, heavy downpours will reduce visibilities.

#### Precip Image: 11 AM CT

Wind Speed: 6 PM CT

High Temps Friday