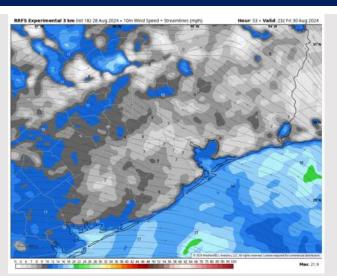

age: 10 AM CT



Wind Speed 3 PM CT





High Temps Today

# Houston Pilots: FRI. 8/30/2024





#### **Forecast Discussion**

Precip: Favoring scattered showers/storms to be possible from 4AM to 8PM. Greatest coverage expected from 7 AM – 3 PM. Severe weather is not favored with these storms, however, lightning and gusts of 30 – 40 kts will be possible.

Wind: Winds will be out of the E/SE for the entire day on Friday. N of Morgan's Point: Winds will be at 5 – 11 kts throughout the day. S of Morgan's Point: Winds will be 12 – 17 kts throughout the day.

High Temps: N of Morgan's Point: Upper 80s. S of Morgan's Point: Mid 80s F.

**Visibility:** Not favoring any fog concerns for Friday, however, heavy downpours will reduce visibilities.

#### Precip Image: 11 AM CT



Wind Speed: 6 PM CT





High Temps Friday

## Houston Pilots: SAT. 8/31/2024





#### **Forecast Discussion**

Precip: Scattered (50%) chances of downpours / storms will be possible from 2AM through 5PM, with the greatest coverage expected 4 AM – 11 AM. A few light showers in play after 5PM. Wind gusts in storms can reach 35 - 45 kts.

Wind: Winds will be out of the E/SE for much of the day. N of Morgan's Point: Winds at 4 – 8 kts throughout the day. S of Morgan's Point: Winds at 7 – 12 kts through Saturday.

High Temps: N of Morgan's Point: Upper 80s F. S of Morgan's Point: Mid 80s F.

**Visibility:** Not anticipating any visibility concerns Saturday, however, visibilities can be reduced in heavy downpours.

#### Precip Image: 7 AM CT



Wind Speed: 4 PM CT





High Temps Saturday

# Houston Pilots: 8/29/2