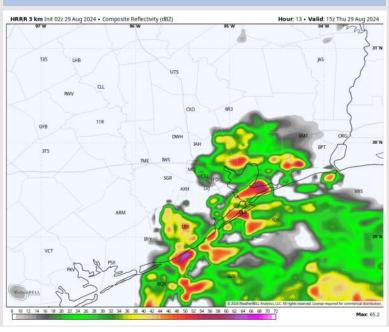

#### **Forecast Discussion**

Precip: Showers / storms will be possible from 2AM – 10PM (60% chances for all stations). Greatest coverage from 9AM –5PM. Gusts of 25 - 35 kts will be possible with storms.

#### Precip Image: 10 AM CT

Wind Speed 3 PM CT

High Temps Today