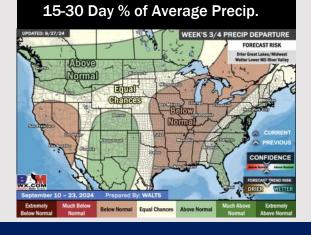

#### **8-14** Day Temperature Departure

8-14 Day % of Average Precip.

- > Temps are expected to be slightly below normal for the week 1 timeframe. Scattered rain chances are expected daily through the next week.
- > Near normal temperatures are favored into week 2 with above average rain chances.
- Above normal temperatures and below average precipitation chances are expected for the weeks 3/4 timeframe. As we approach the beginning of September, Atlantic tropical activity looks to ramp up. We will be monitoring closely and providing updates as needed.