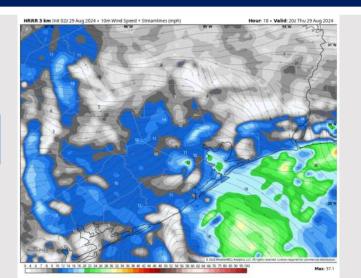

/ storms will be possible from 2AM – 10PM (60% chances for all stations). Greatest coverage from 9AM –5PM. Gusts of 25 - 35 kts will be possible with storms.

Wind: Winds will be generally out of the S/SE throughout the day, although rather variable at times between waves of storms. N of Morgan's Point: Winds at 6 – 10 kts through all of today. S of Morgan's Point: Winds at 4 – 10 kts, increasing to 12 - 17 kts by 2 PM and through the rest of the day. Non-Thunderstorm Gusts of up to 25kts can't be ruled out for the Boarding Station.

High Temps: N of Morgan's Point: Mid to Upper 80s. S of Morgan's Point: Mid 80s F.

Visibility: Not anticipating any fog concerns for today, however, reduced visibilities will be possible in heavy downpours.

#### Precip Image: 10 AM CT



Wind Speed 3 PM CT





High Temps Today

# Houston Pilots: FRI. 8/30/2024





#### **Forecast Discussion**

Precip: Favoring scattered showers/storms to be possible from 4AM to 8PM. Greatest coverage expected from 7 AM – 3 PM. Severe weather is not favored with these storms, however, lightning and gusts of 30 – 40 kts will be possible.

Wind: Winds will be out of the E/SE for the entire day on Friday. N of Morgan's Point: Winds will be at 5 – 11 kts throughout the day. S of Morgan's Point: Winds will be 12 – 17 kts throughout the day.

High Temps: N of Morgan's Point: Upper 80s. S of Morgan's Point: Mid 80s F.

**Visibility:** Not favoring any fog concerns for Friday, however, heavy downpours will reduce visibilities.

#### Precip Image: 11 AM CT



Wind Speed: 6 PM CT





High Temps Friday

## Houston Pil