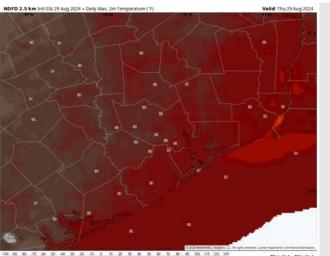

storms will be possible from 2AM – 10PM (60% chances for all stations). Greatest coverage from 9AM –5PM. Gusts of 25 - 35 kts will be possible with storms.

Wind: Winds will be generally out of the S/SE throughout the day, although rather variable at times between waves of storms. N of Morgan's Point: Winds at 6 – 10 kts through all of today. S of Morgan's Point: Winds at 4 – 10 kts, increasing to 12 - 17 kts by 2 PM and through the rest of the day. Non-Thunderstorm Gusts of up to 25kts can't be ruled out for the Boarding Station.

High Temps: N of Morgan's Point: Mid to Upper 80s. S of Morgan's Point: Mid 80s F.

Visibility: Not anticipating any fog concerns for today, however, reduced visibilities will be possible in heavy downpours.

#### Precip Image: 10 AM CT



Wind Speed 3 PM CT





High Temps Today

# Houston Pilots: FRI. 8/30/2024





#### **Forecast Discussion**

Precip: Favoring scattered showers/storms to be possible from 4AM to 8PM. Greatest coverage expected from 7 AM – 3 PM. Severe weather is not favored with these storms, however, lightning and gusts of 30 – 40 kts will be possible.

Wind: Winds will be out of the E/SE for the entire day on Friday. N of Morgan's Point: Winds will be at 5 – 11 kts throughout the day. S of Morgan's Point: Winds will be 12 – 17 kts throughout the day.

High Temps: N of Morgan's Point: Upper 80s. S of Morgan's Point: Mid 80s F.

**Visibility:** Not favoring any fog concerns for Friday, however, heavy downpours will reduce visibilities.

#### Precip Image: 11 AM CT



Wind Speed: 6 PM CT





High Temps Friday

## Houston Pilot