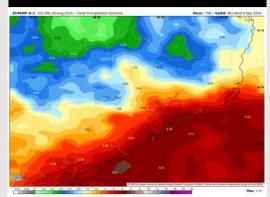

#### **8-14** Day Temperature Departure

8-14 Day % of Average Precip.

- > Temps are expected to be slightly below normal for the week 1 timeframe. Scattered rain chances are expected daily through the next week.
- > Near normal temperatures are favored into week 2 with above average rain chances.
- Above normal temperatures and below average precipitation chances are expected for the weeks 3/4 timeframe. As we approach the beginning of September, Atlantic tropical activity looks to ramp up. We will be monitoring closely and providing updates as needed.