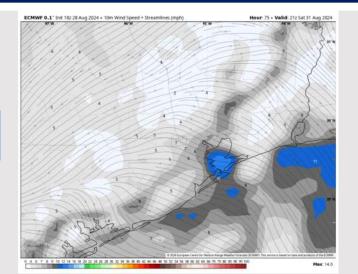

## Houston Pilots: SAT. 8/31/2024

Wind: Winds will be out of the E/SE for much of the day. N of Morgan's Point: Winds at 4 – 8 kts throughout the day. S of Morgan's Point: Winds at 7 – 12 kts through Saturday.

High Temps: N of Morgan's Point: Upper 80s F. S of Morgan's Point: Mid 80s F.

#### Precip Image: 7 AM CT

Wind Speed: 4 PM CT

High Temps Saturday