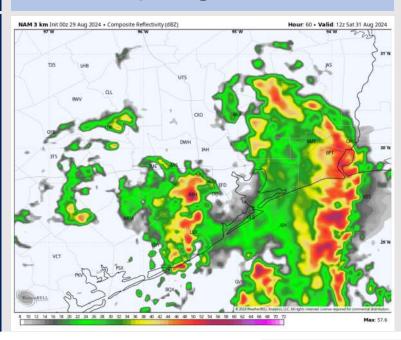

## Houston Pilots: SAT. 8/31/2024

#### **Forecast Discussion**

Precip: Scattered (50%) chances of downpours / storms will be possible from 2AM through 5PM, with the greatest coverage expected 4 AM – 11 AM. A few light showers in play after 5PM. Wind gusts in storms can reach 35 - 45 kts.

#### Precip Image: 7 AM CT

Wind Speed: 4 PM CT

High Temps Saturday