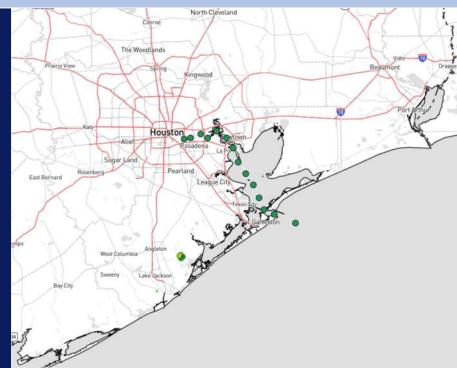

# Houston Pilots Forecast Package

Updated: 11:15 PM CT

Wednesday, August 28, 2024





### **Weather Headlines**

- Frequent periods of downpours / storms favored through weekend, with ~25 - 45 kt gusts in play.
- Monitoring a gradual increase in tropical activity across the Atlantic over the next week or two.
- Not favoring any fog risks over the next few days.



**Current Radar: 11:00 PM CT** 



As always, please do not hesitate to reach out to us with any forecast questions via the chat option on Clarity or our on-call number, (317)-560-8122 press 1 for forecast questions.

## **Houston Pilots Tropical Update**





#### **European Model Next 10 Days - Tropical Tracks**



Monitoring very lowend potential for storm development in the Gulf of Mexico for this upcoming weekend, however not favoring any significant threats through at least the next 7 days.

Favoring Tropical
System to Develop E
of the Lesser Antilles
early next week.

## Houston Pilots Visibility Chart (miles)





#### **Forecast Confidence**

Above Normal

Below Normal

|                                      |              |             |             |             |