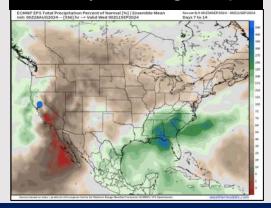

#### **8-14** Day Temperature Departure

8-14 Day % of Average Precip.

- > Temps are expected to be slightly below normal for the week 1 timeframe. Scattered rain chances are expected daily through the next week.
- > Near normal temperatures are favored into week 2 with above average rain chances.
- Above normal temperatures and below average precipitation chances are expected for the weeks 3/4 timeframe. As we approach the beginning of September, Atlantic tropical activity looks to ramp up. We will be monitoring closely and providing updates as needed.