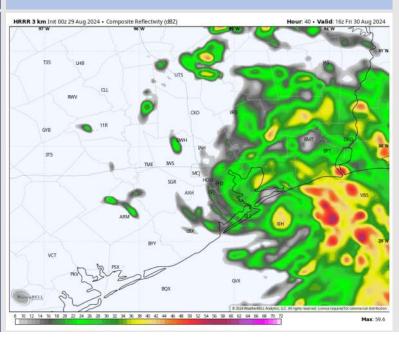

npours.

#### Precip Image: 10 AM CT



Wind Speed 3 PM CT





High Temps Today

# Houston Pilots: FRI. 8/30/2024





#### **Forecast Discussion**

Precip: Favoring scattered showers/storms to be possible from 4AM to 8PM. Greatest coverage expected from 7 AM – 3 PM. Severe weather is not favored with these storms, however, lightning and gusts of 30 – 40 kts will be possible.

Wind: Winds will be out of the E/SE for the entire day on Friday. N of Morgan's Point: Winds will be at 5 – 11 kts throughout the day. S of Morgan's Point: Winds will be 12 – 17 kts throughout the day.

High Temps: N of Morgan's Point: Upper 80s. S of Morgan's Point: Mid 80s F.

**Visibility:** Not favoring any fog concerns for Friday, however, heavy downpours will reduce visibilities.

#### Precip Image: 11 AM CT



Wind Speed: 6 PM CT





High Temps Friday

## Houston Pilots: SAT. 8/31/2024





#### **Forecast Discussion**

Precip: Scattered (50%) chances of downpours / storms will be possible from 2AM through 5PM, with the greatest coverage expected 4 AM – 11 AM. A few light showers in play after 5PM. Wind gusts in storms can reach 35 - 45 kts.

Wind: Winds will be out of the E/SE for much of the day. N of Morgan's Point: Winds at 4 – 8 kts throughout the day. S of Morgan's Point: Winds at 7 – 12 kts through Saturday.

High Temps: N of Morgan's Point: Upper 80s F. S of Morgan's Point: Mid 80s F.

**Visibility:** Not anticipating any visibility concerns Saturday, however, visibilities can be reduced in heavy downpours.

#### Precip Image: 7 AM CT



Wind Speed: 4 PM CT





High Temps Saturday

#