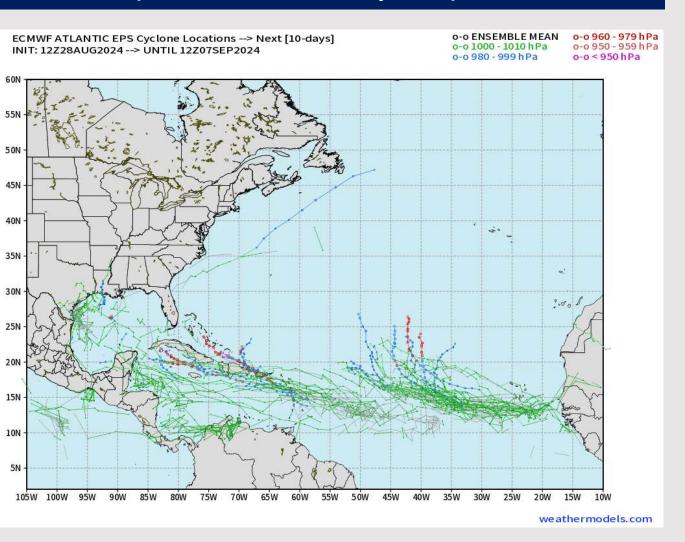

## **Houston Pilots Tropical Update**

#### **European Model Next 10 Days - Tropical Tracks**

Monitoring very lowend potential for storm development in the Gulf of Mexico for this upcoming weekend, however not favoring any significant threats through at least the next 7 days.

Favoring Tropical
System to Develop E
of the Lesser Antilles
early next week.