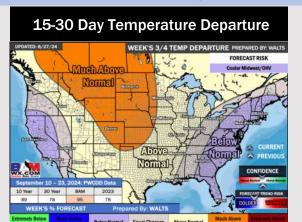

#### **8-14** Day Temperature Departure

8-14 Day % of Average Precip.

- > Temps are expected to be slightly below normal for the week 1 timeframe. Scattered rain chances are expected daily through the next week.
- > Near normal temperatures are favored into week 2 with above average rain chances.
- Above normal temperatures and below average precipitation chances are expected for the weeks 3/4 timeframe. As we approach the beginning of September, Atlantic tropical activity looks to ramp up. We will be monitoring closely and providing updates as needed.