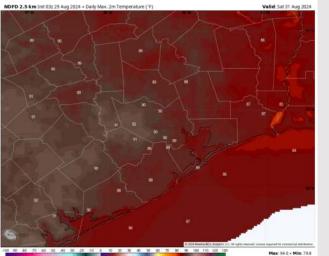

## Houston Pilots: SAT. 8/31/2024

Wind: Winds will be out of the E/SE for much of the day. N of Morgan's Point: Winds at 4 – 8 kts throughout the day. S of Morgan's Point: Winds at 7 – 12 kts through Saturday.

High Temps: N of Morgan's Point: Upper 80s F. S of Morgan's Point: Mid 80s F.

#### Precip Image: 7 AM CT

Wind Speed: 4 PM CT

High Temps Saturday