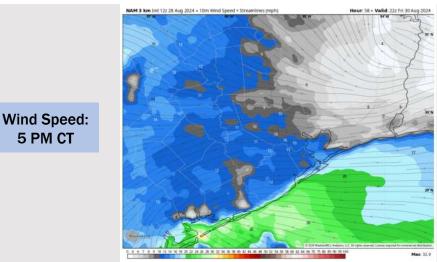

## Houston Pilots: FRI. 8/30/2024

Wind: Winds will be out of the E/SE for the entire day on Friday. N of Morgan's Point: Winds will be at 5 – 11 kts throughout the day. S of Morgan's Point: Winds will be 8 – 16 kts throughout the day.