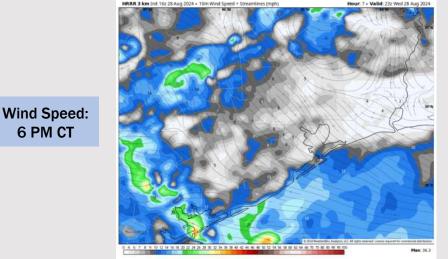

Wind: Winds will be out of the E/SE for the remainder of the day. N of Morgan's Point: Winds at 4 – 8 kts throughout the day. S of Morgan's Point: Winds at 7 – 12 kts through the rest of the day.

Low Temps: N of Morgan's Point: Upper 70s F. S of Morgan's Point: Near 80 F.

#### Precip Image: 2 PM CT

Valid: Thu 29 Aug 202

D 2.5 km Init 172 28 Aug 2024 + Daily Max

Wind Speed 6 PM CT