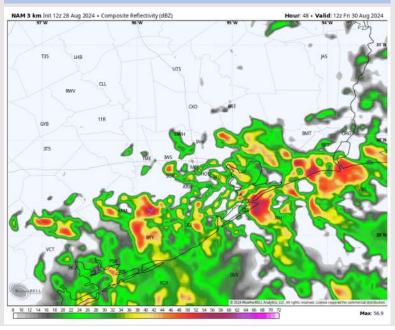

## Houston Pilots: FRI. 8/30/2024

### **Forecast Discussion**

5 PM CT

**Precip:** Favoring scattered showers/storms to be possible from 4AM to 8PM. Greatest coverage expected from 7 AM - 3 PM. Severe weather is not favored with these storms, however, lightning and gusts of 30 - 40 kts will be possible.