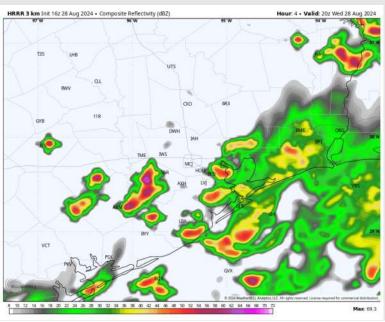

### **Forecast Discussion**

6 PM CT

Precip: Scattered (30%) chances of downpours / storms will be possible until 9PM, with the greatest coverage expected 2 PM – 4 PM. Favoring dry conditions after 9 PM with a couple isolated storms working in just after 11 PM. Wind gusts in storms can reach 35 - 45 kts.

#### Precip Image: 3 PM CT