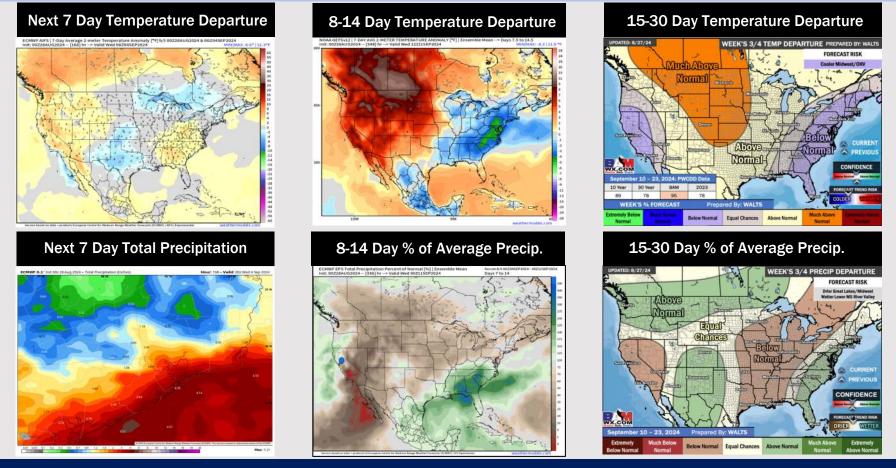

### Houston Pilots: 8/28/24

- Temps are expected to be slightly below normal for the week 1 timeframe. Scattered rain chances are expected daily through the next week.
- Near normal temperatures are favored into week 2 with above average rain chances.
- Above normal temperatures and below average precipitation chances are expected for the weeks <sup>3</sup>/<sub>4</sub> timeframe. As we approach the beginning of September, Atlantic tropical activity looks to ramp up. We will be monitoring closely and providing updates as needed.