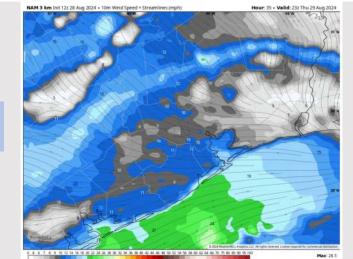

# Houston Pilots: THU. 8/29/2024

Wind: Winds will be generally out of the S/SE throughout the day, although rather variable at times. N of Morgan's Point: Winds at 4 - 9 kts through all of Thursday. S of Morgan's Point: Winds at 4 - 10 kts, increasing to 8 - 15 kts by 3 PM and through the rest of the day.