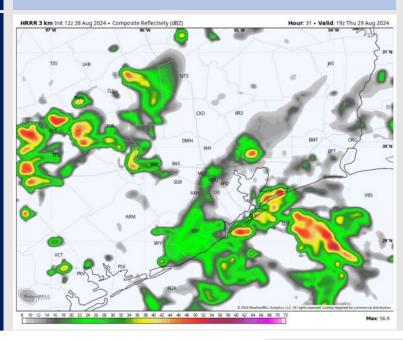

### **Forecast Discussion**

Precip: Showers / storms will be possible from 12AM – 10PM (30% - 40% chances for all stations). Greatest coverage from 9AM –7PM. Gusts of 25 - 35 kts will be possible with storms.

#### Precip Image: 2 PM CT

Valid: Thu 29 Aug 202

D 2.5 km Init 172 28 Aug 2024 + Daily Max

Wind Speed 6 PM CT