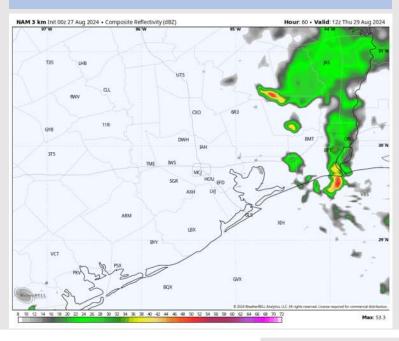

# Houston Pilots: THU. 8/29/2024

### **Forecast Discussion**

5 PM CT

**Precip:** Showers / storms will be possible from 7AM – 5PM (20% chances for all stations). Lightning and gusts of 25 - 30 kts will be possible with storms.

Wind: Winds will be generally out of the S/SE throughout the day. N of Morgan's Point: Winds at 4 – 9 kts through all of Thursday. S of Morgan's Point: Winds at 8 – 13 kts through all of Thursday.

#### Precip Image: 7 AM CT