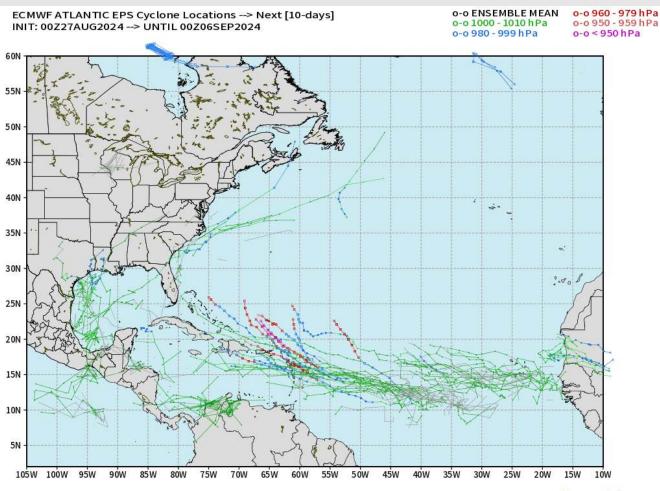

#### **European Model Next 10 Days - Tropical Tracks**

Monitoring very lowend potential for development in the Gulf of Mexico for Next Sunday, however not favoring any significant threats through at least the next 7 days.

Favoring Tropical System to Develop E of the Lesser Antilles later this week.

weathermodels.com