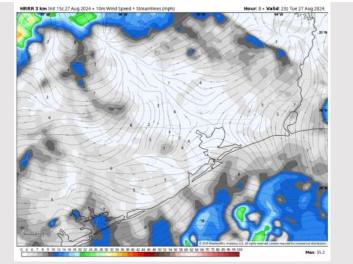

Wind: Winds will be generally variable, with a shift to out of the southeast by  $\sim 6 - 7$  PM. N of Morgan's Point: Winds will be at 3 - 8 kts throughout the day. S of Morgan's Point: Winds will be 6 - 11 kts throughout the day with non-storm gusts of 15 MPH.