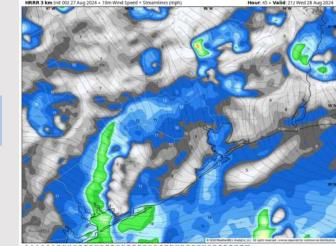

Wind: Winds will be generally variable, with a shift to out of the southeast by  $\sim 6 - 7$  PM. N of Morgan's Point: Winds will be at 3 - 8 kts throughout the day. S of Morgan's Point: Winds will be 6 - 11 kts throughout the day with non-storm gusts of 15 MPH.

### **Forecast Discussion**

Wind Speed:

**4 PM CT** 

Precip: Scattered (30%) chances of downpours / storms will be possible from 10AM – 6PM, with the greatest risk being between 10AM – 1PM. Favoring dry conditions after 6 PM with a couple isolated storms working in around 11 PM. Wind gusts in storms can reach 35 - 45 kts.