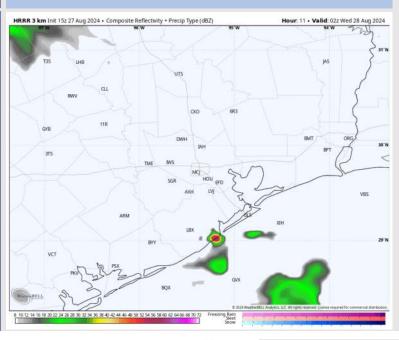

### **Forecast Discussion**

Precip: Favoring scattered showers/storms to continue through 5 – 6 PM today (60%). After 6 PM, shower chances will be very isolated lasting until 11 PM. Severe weather is not favored with these storms, however, lightning and gusts of 30 – 40 kts will be possible (greatest risk being now through 4 PM.)

#### Precip Image: 9 PM CT

Low Temps WED AM