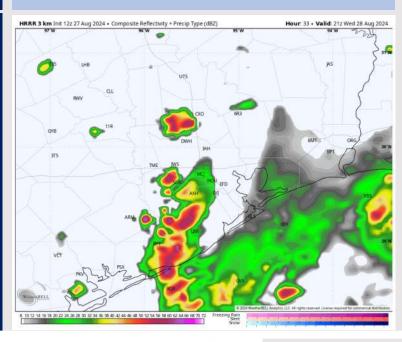

### **Forecast Discussion**

Wind Speed:

**4 PM CT** 

Precip: Scattered (30%) chances of downpours / storms will be possible from 10AM – 6PM, with the greatest risk being between 10AM – 1PM. Favoring dry conditions after 6 PM with a couple isolated storms working in around 11 PM. Wind gusts in storms can reach 35 - 45 kts.

#### Precip Image: 4 PM CT