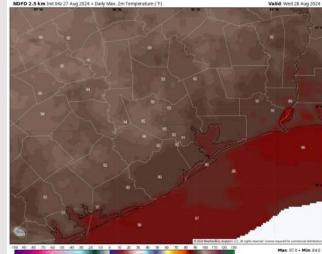

**High Temps:** N of Morgan's Point: Lower 90s F. S of Morgan's Point: Near 90 F.

**Visibility:** Not anticipating any visibility concerns Wednesday, however, visibilities can be reduced in heavy downpours.

#### High Temps Wednesday