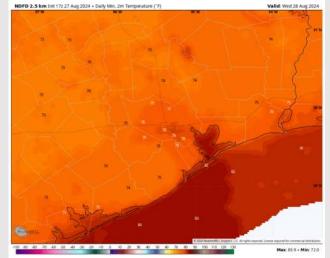

Low Temps: N of Morgan's Point: Upper 70s F. S of Morgan's Point: Low to Mid 80s F.

Visibility: Not favoring any fog concerns this PM, however, visibilities can be reduced in heavy downpours.

#### Precip Image: 9 PM CT

Low Temps WED AM