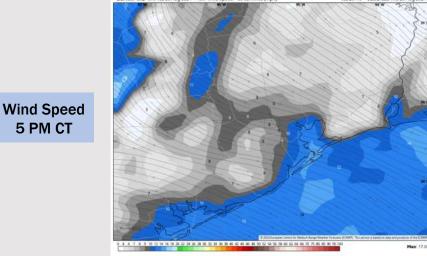

### **Forecast Discussion**

Wind Speed:

**4 PM CT** 

Precip: Scattered (30%) chances of downpours / storms will be possible from 10AM – 6PM, with the greatest risk being between 10AM – 1PM. Favoring dry conditions after 6 PM with a couple isolated storms working in around 11 PM. Wind gusts in storms can reach 35 - 45 kts.

Wind: Winds will start out of the NE in the AM, transitioning out of the E/SE by 3 PM and staying put throughout the rest of Wednesday. N of Morgan's Point: Winds at 4 – 8 kts throughout the day. S of Morgan's Point: Winds at 5 – 7 kts through 7AM, before winds increase to 8 – 12 kts throughout the rest of the day.