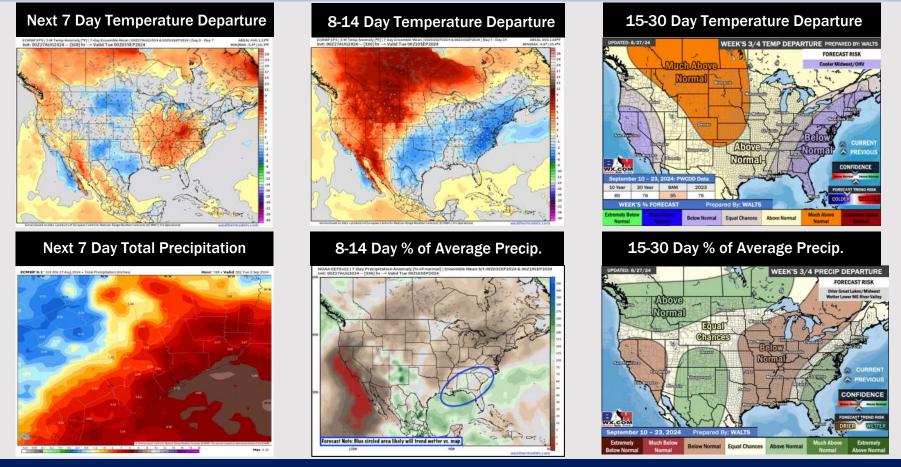

# Houston Pilots: 8/27/24

- Temps are expected to be slightly below normal for the week 1 timeframe. Scattered rain chances are expected daily through the next week.
- > Above normal temperatures are favored into week 2 with near normal rain chances.
- Above normal temperatures and below average precipitation chances are expected for the weeks <sup>3</sup>/<sub>4</sub> timeframe. As we approach the beginning of September, Atlantic tropical activity looks to ramp up. We will be monitoring closely and providing updates as needed.