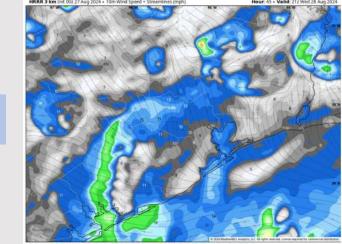

Wind: Winds will start out of the NE in the AM, transitioning out of the E/SE by 3 PM and staying put throughout the rest of Wednesday. N of Morgan's Point: Winds at 4 – 8 kts throughout the day. S of Morgan's Point: Winds at 5 – 7 kts through 7AM, before winds increase to 8 – 12 kts throughout the rest of the day.