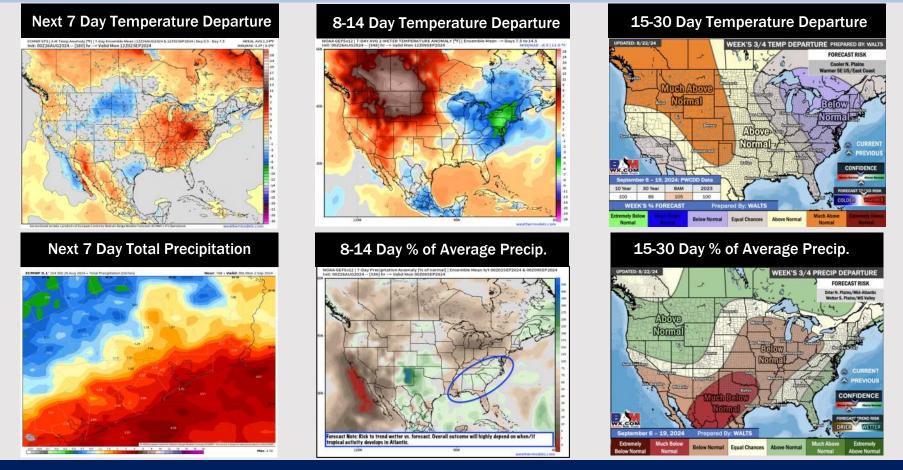

### Houston Pilots: 8/27/24

- Temps are expected to be slightly below normal for the week 1 timeframe. Scattered rain chances are expected daily through the next week.
- > Above normal temperatures are favored into week 2 with above normal rain chances.
- Above normal temperatures and below average precipitation chances are expected for the weeks <sup>3</sup>/<sub>4</sub> timeframe. As we approach the beginning of September, Atlantic tropical activity looks to ramp up. We will be monitoring closely and providing updates as needed.