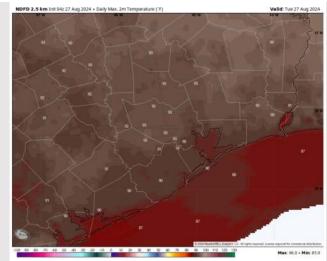

High Temps: N of Morgan's Point: Lower 90s F. S of Morgan's Point: Upper 80s to lower 90s F.

Visibility: Not favoring any fog concerns for today, however, visibilities can be reduced in heavy downpours.

#### Precip Image: 7 AM CT

67.89.10以1451222333223352444449923553002467078590310

High Temps Today