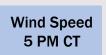

#### **Forecast Discussion**

**Precip:** Showers / storms will be possible from 7AM – 5PM (20% chances for all stations). Lightning and gusts of 25 - 30 kts will be possible with storms.

Wind: Winds will be generally out of the S/SE throughout the day. N of Morgan's Point: Winds at 4 – 9 kts through all of Thursday. S of Morgan's Point: Winds at 8 – 13 kts through all of Thursday.