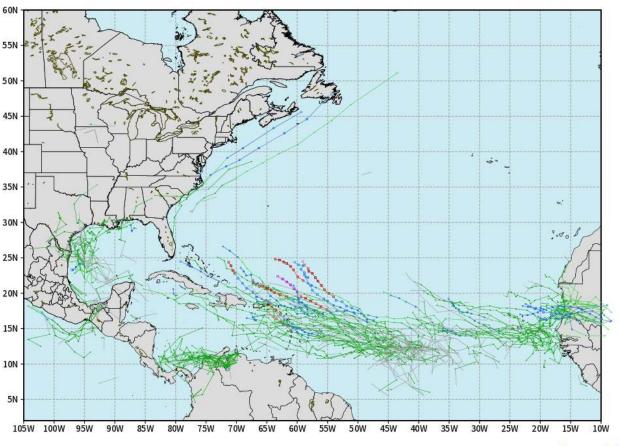

#### **European Model Next 10 Days - Tropical Tracks**

ECMWF ATLANTIC EPS Cyclone Locations --> Next [10-days] INIT: 12Z26AUG2024 --> UNTIL 12Z05SEP2024 
 o-o ENSEMBLE MEAN
 o-o 960 - 979 hPa

 o-o 1000 - 1010 hPa
 o-o 950 - 959 hPa

 o-o 980 - 999 hPa
 o-o < 950 hPa</td>

Monitoring very lowend potential for development in the Gulf of Mexico for Next Sunday, however not favoring any significant threats through at least the next 7 days.

Favoring Tropical System to Develop E of the Lesser Antilles later this week.

weathermodels.com