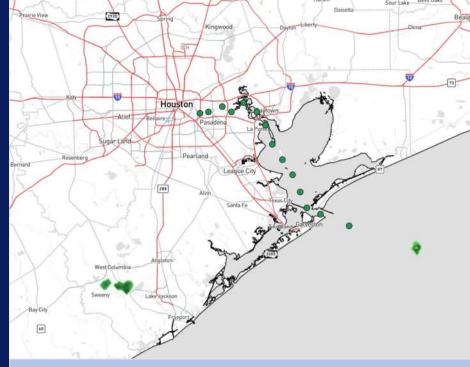

Houston Pilots

Current Radar: 12:45 AM CT

As always, please do not hesitate to reach out to us with any forecast questions via the chat option on Clarity or our on-call number, (317)-560-8122 press 1 for forecast questions.