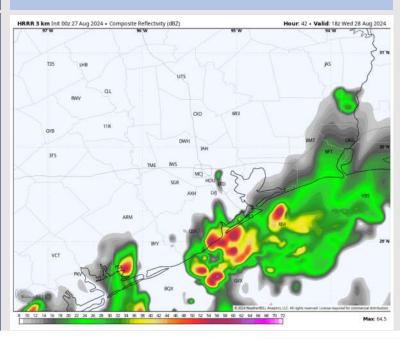

#### **Forecast Discussion**

Wind Speed:

**4 PM CT** 

Precip: Scattered (30%) chances of downpours / storms will be possible from 4AM – 5PM, with the greatest risk being between 10AM – 1PM. Favoring dry conditions after 5PM. Wind gusts in storms can reach 25 – 40 kts.

#### Precip Image: 1 PM CT

A 7 8 9 10 卫 H 16 9 20 Z H 2 3 20 卫 H 2 3 40 Q H 44 40 20 20 H 23 80 Q H 46 75 76 80 80 95 100

High Temps Wednesday