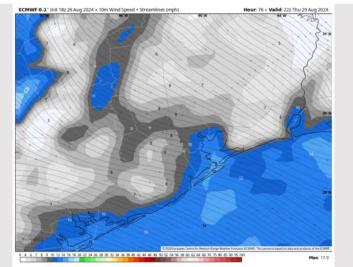

High Temps: N of Morgan's Point: Lower 90s F. S of Morgan's Point: Upper 80s F.

Visibility: Not anticipating any fog concerns for Thursday.

#### High Temps Thursday