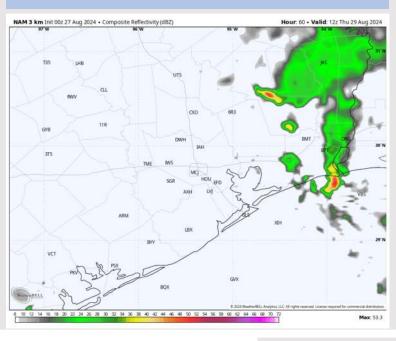

#### Precip Image: 7 AM CT

#### **Forecast Discussion**

**Precip:** Showers / storms will be possible from 7AM – 5PM (20% chances for all stations). Lightning and gusts of 25 - 30 kts will be possible with storms.

Wind: Winds will be generally out of the S/SE throughout the day. N of Morgan's Point: Winds at 4 – 9 kts through all of Thursday. S of Morgan's Point: Winds at 8 – 13 kts through all of Thursday.