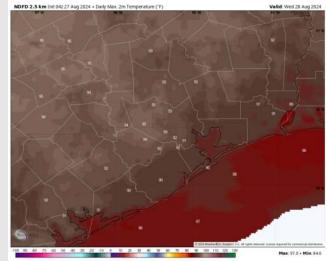

**High Temps:** N of Morgan's Point: Lower 90s F. S of Morgan's Point: Near 90 F.

**Visibility:** Not anticipating any visibility concerns Wednesday, however, visibilities can be reduced in heavy downpours.

#### Precip Image: 1 PM CT

A 7 8 9 10 卫 H 16 9 20 Z H 2 3 20 卫 H 2 3 40 Q H 44 40 20 20 H 23 80 Q H 46 75 76 80 80 95 100

High Temps Wednesday