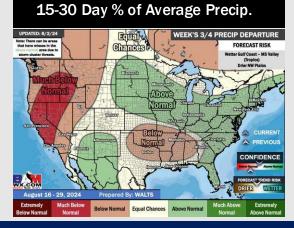

## **Houston Pilots: 8/3/24**

- > Temps are expected to be near normal for the week 1 timeframe. Expecting a generally drier week 1, with only minor precip chances throughout the week.
- > Seasonable temperatures and below normal precipitation chances are favored for the week 2 timeframe.
- ➤ Near normal temperatures and precipitation chances are expected for the weeks ¾ timeframe.