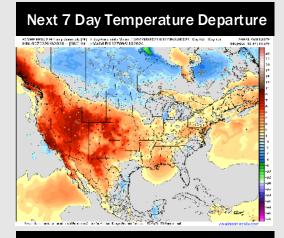

## **Houston Pilots: 8/3/24**

- > Temps are expected to be near normal for the week 1 timeframe. Expecting a generally drier week 1, with only minor precip chances throughout the week.
- > Seasonable temperatures and below normal precipitation chances are favored for the week 2 timeframe.
- ➤ Near normal temperatures and precipitation chances are expected for the weeks ¾ timeframe.