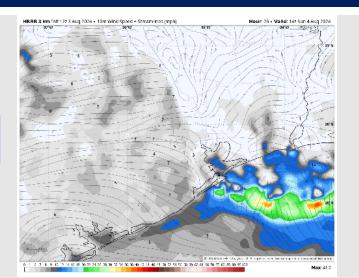

owever this risk in not favored to impact stations.

#### Precip Image: 7 PM CT



Wind Speed: 8 PM CT





Low Temps Today

## Houston Pilots: SUN. 8/4/2024





### **Forecast Discussion**

Precip: Scattered showers and storms (40%) will be in play from 4 AM through 10PM for ALL stations.

Wind: Winds are favored to be calm and variable for much of the day. N of Morgan's Point: Winds at 3 – 5 kts for the entire day. S of Morgan's Point: Winds at 3 – 7 kts for the entire day. Storms can bring wind gusts 30-40 kts at any station

High Temps: N of Morgan's Point: Mid 90s F. S of Morgan's Point: Upper 80s F

Visibility: Not anticipating any fog concerns for Sunday. However, visibility could be slightly reduced due to AM Storms and showers.

#### Precip Image: 6 AM CT



Wind Speed: 9 AM CT





High Temps Sunday

## Houston Pilots: Mon. 8/5/2024





### **Forecast Discussion**

Precip: Stray hit and miss showers will be possible (20%) between 8 AM and 8 PM at ALL stations

Wind: Winds out of the SW will shift clockwise to be out of the NW by 5 AM, then will shift counter-clockwise back out of the SW by 1 PM. N of Morgan's Point: Winds at 3-7 kts throughout Monday. S of Morgan's Point: Winds at 3-7 kts throughout Monday.

High Temps: N of Morgan's Point: Mid 90s F. S of Morgan's Point: Upper 80s F.

Visibility: Not anticipating any fog concerns for Monday.

#### Precip Image: 1 PM CT



Wind Speed 2 PM CT





High Temps Monday

## **Houston Pilots: 8/3/24**

















- > Temps are expected to be near normal for the week 1 timeframe. Expecting a generally drier week 1,