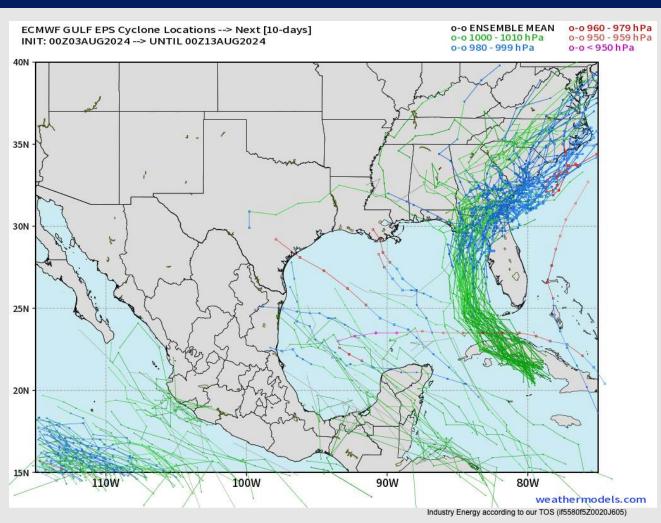

### **European Model Next 10 Days - Tropical Tracks**

Not in favor of any tropical threats over the next 10 days to the HOU area.

Tropical Depression
Four has developed
and is favored to
strengthen into Tropical
Storm Debby over the
next 24 hours,
eventually impacting
the western coast of
Florida. See additional
graphic on next slide
for more in depth
discussion on this.