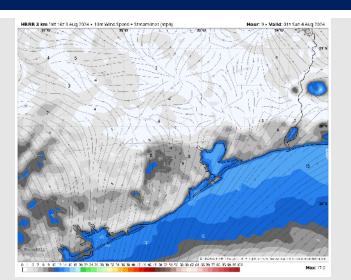

Normal

NOTE: This is automated data that may/may not agree with the official BAM thinking that's found on the daily slides.

This data should be used as a guide only.

## Houston Pilots: SAT. 8/3/2024





### **Forecast Discussion**

**Precip:** Dry conditions are favored this afternoon through the overnight hours.

Wind: Winds will be out of the S/SW N of Morgan's Point: Winds will be at 2 – 7 kts throughout the evening and night. S of Morgan's Point: Winds be at 10 – 15 kts throughout evening and overnight

Low Temps: N of Morgan's Point: Upper 70s F. S of Morgan's Point: Low 80sF.

Visibility: Favoring low end patchy fog potential to remain in areas just to the West of Galv. Bay however this risk in not favored to impact stations.

#### Precip Image: 7 PM CT



Wind Speed: 8 PM CT





Low Temps Today

## Houston Pilots: SUN. 8/4/2024





### **Forecast Discussion**

Precip: Scattered showers and storms (40%) will be in play from 4 AM through 10PM for ALL stations.

Wind: Winds are favored to be calm and variable for much of the day. N of Morgan's Point: Winds at 3 – 5 kts for the entire day. S of Morgan's Point: Winds at 3 – 7 kts for the entire day. Storms can bring wind gusts 30-40 kts at any station

High Temps: N of Morgan's Point: Mid 90s F. S of Morgan's Point: Upper 80s F

Visibility: Not anticipating any fog concerns for Sunday. However, visibility could be slightly reduced due to AM Storms and showers.

#### Precip Image: 6 AM CT



Wind Speed: 9 AM CT





High Temps Sunday

## Houston Pilots: Mon. 8/5/2024





### **Forecast Discussion**

Precip: Stray