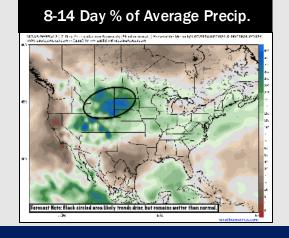

## **Houston Pilots: 8/3/24**

- > Temps are expected to be near normal for the week 1 timeframe. Expecting a generally drier week 1, with only minor precip chances throughout the week.
- > Seasonable temperatures and below normal precipitation chances are favored for the week 2 timeframe.
- ➤ Near normal temperatures and precipitation chances are expected for the weeks ¾ timeframe.