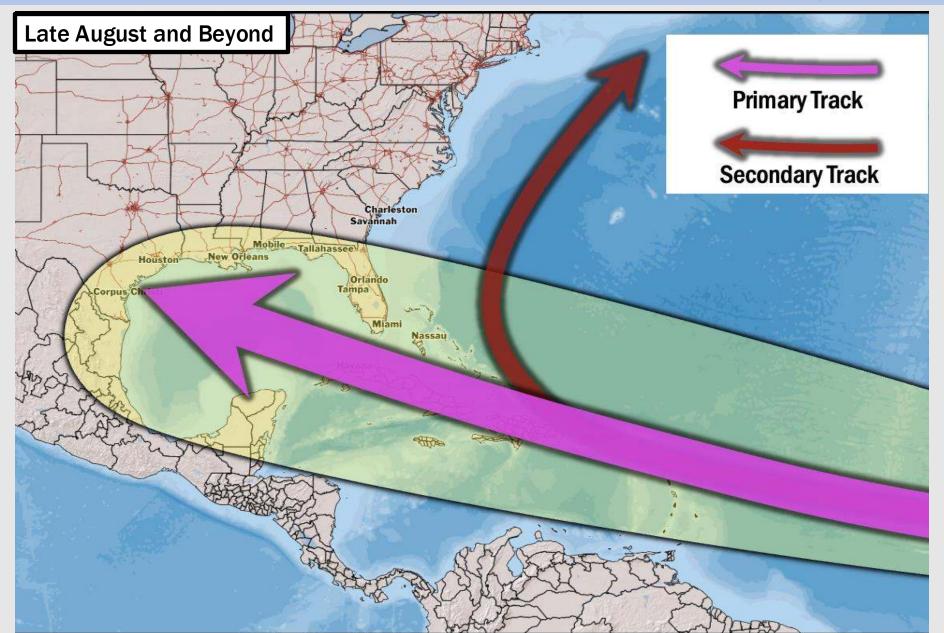

### **European Model Next 10 Days - Tropical Tracks**

Not in favor of any tropical threats over the next 10 days to the HOU area.

Tropical Depression
Four has developed
and is favored to
strengthen into Tropical
Storm Debby over the
next 24 hours,
eventually impacting
the western coast of
Florida. See additional
graphic on next slide
for more in depth
discussion on this.

# **Houston Pilots Tropical Update**