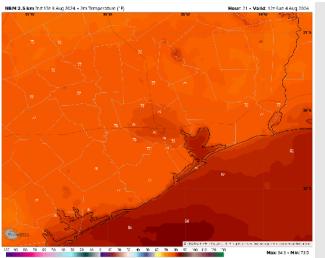

High Temps: N of Morgan's Point: Mid 90s F. S of Morgan's Point: Upper 80s F

Visibility: Not anticipating any fog concerns for Sunday. However, visibility could be slightly reduced due to AM Storms and showers.

#### Precip Image: 6 AM CT

Wind Speed: 9 AM CT

High Temps Sunday