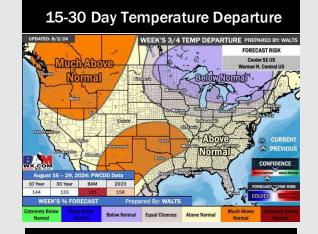

## **Houston Pilots: 8/3/24**

- > Temps are expected to be near normal for the week 1 timeframe. Expecting a generally drier week 1, with only minor precip chances throughout the week.
- > Seasonable temperatures and below normal precipitation chances are favored for the week 2 timeframe.
- ➤ Near normal temperatures and precipitation chances are expected for the weeks ¾ timeframe.