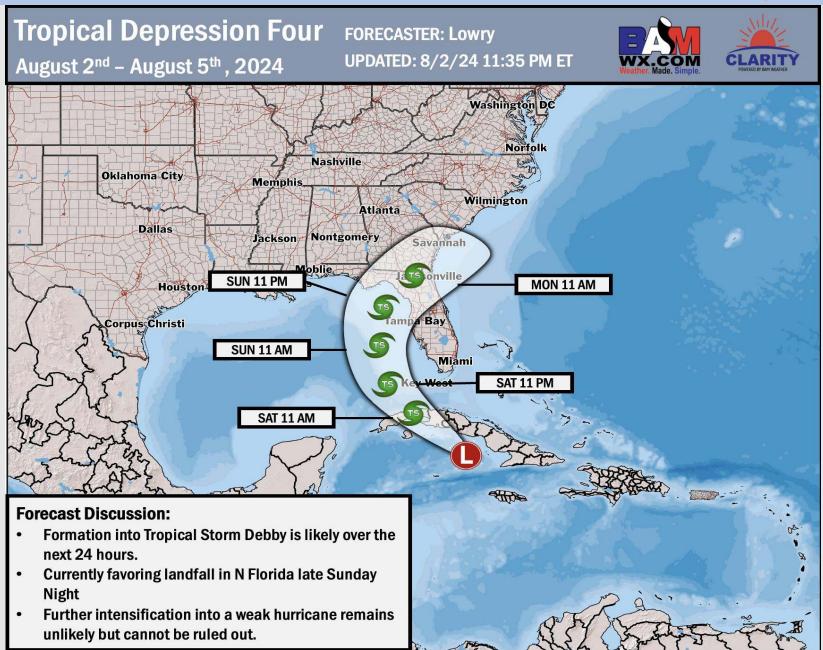

### **Weather Headlines**

- Low end storm chances return to the area early Sunday Morning
- Tropical Depression Four is likely to become Tropical Storm Debby over the next 24 hours; favored to Impact W Coast of Florida – See Latest Updates Below
- Patchy fog will be present West of Galveston Bay, however not anticipating visibility impacts to the stations!

### **European Model Next 10 Days - Tropical Tracks**

Not in favor of any tropical threats over the next 10 days to the HOU area.

Tropical Depression
Four has developed
and is favored to
strengthen into Tropical
Storm Debby over the
next 24 hours,
eventually impacting
the western coast of
Florida. See additional
graphic on next slide
for more in depth
discussion on this.