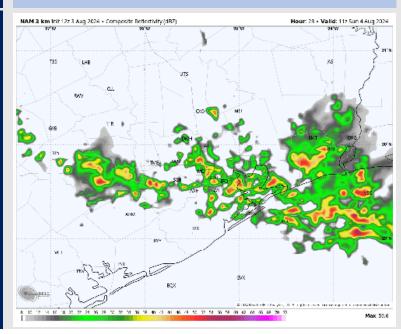

### **Forecast Discussion**

Precip: Scattered showers and storms (40%) will be in play from 4 AM through 10PM for ALL stations.

Wind: Winds are favored to be calm and variable for much of the day. N of Morgan's Point: Winds at 3 – 5 kts for the entire day. S of Morgan's Point: Winds at 3 – 7 kts for the entire day. Storms can bring wind gusts 30-40 kts at any station

#### Precip Image: 6 AM CT

Wind Speed: 9 AM CT

High Temps Sunday