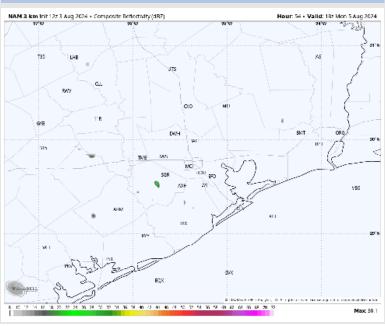

## Houston Pilots: Mon. 8/5/2024

### **Forecast Discussion**

Precip: Stray hit and miss showers will be possible (20%) between 8 AM and 8 PM at ALL stations

Wind: Winds out of the SW will shift clockwise to be out of the NW by 5 AM, then will shift counter-clockwise back out of the SW by 1 PM. N of Morgan's Point: Winds at 3-7 kts throughout Monday. S of Morgan's Point: Winds at 3-7 kts throughout Monday.

#### Precip Image: 1 PM CT

Wind Speed 2 PM CT

High Temps Monday