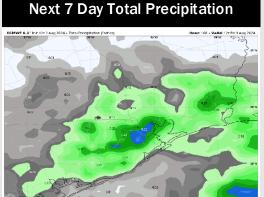

## **Houston Pilots: 8/3/24**

- > Temps are expected to be near normal for the week 1 timeframe. Expecting a generally drier week 1, with only minor precip chances throughout the week.
- > Seasonable temperatures and below normal precipitation chances are favored for the week 2 timeframe.
- ➤ Near normal temperatures and precipitation chances are expected for the weeks ¾ timeframe.