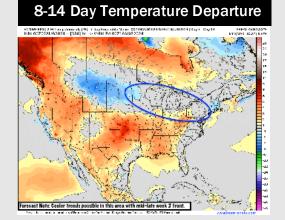

## **Houston Pilots: 8/3/24**

- > Temps are expected to be near normal for the week 1 timeframe. Expecting a generally drier week 1, with only minor precip chances throughout the week.
- > Seasonable temperatures and below normal precipitation chances are favored for the week 2 timeframe.
- ➤ Near normal temperatures and precipitation chances are expected for the weeks ¾ timeframe.