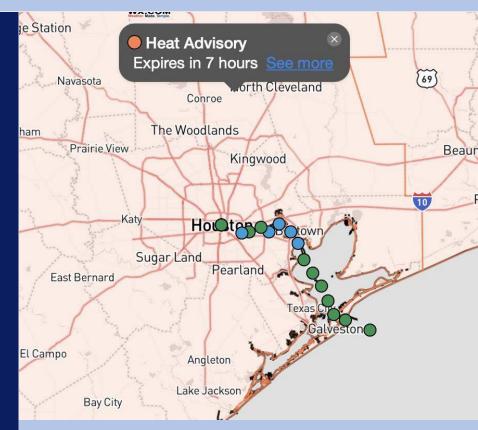

### **Weather Headlines**

- Low end storm chances return to the area early Sunday Morning
- Tropical Depression Four is likely to become Tropical Storm Debby over the next 24 hours; favored to Impact W Coast of Florida – See Latest Updates Below
- Patchy fog will be present West of Galveston Bay, however not anticipating visibility impacts to the stations!

**Current Radar: 12:45 PM CT** 

As always, please do not hesitate to reach out to us with any forecast questions via the chat option on Clarity or our on-call number, (317)-560-8122 press 1 for forecast questions.