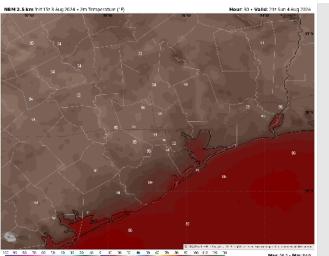

## Houston Pilots: Mon. 8/5/2024

### **Forecast Discussion**

Precip: Stray hit and miss showers will be possible (20%) between 8 AM and 8 PM at ALL stations

Wind: Winds out of the SW will shift clockwise to be out of the NW by 5 AM, then will shift counter-clockwise back out of the SW by 1 PM. N of Morgan's Point: Winds at 3-7 kts throughout Monday. S of Morgan's Point: Winds at 3-7 kts throughout Monday.

High Temps: N of Morgan's Point: Mid 90s F. S of Morgan's Point: Upper 80s F.

Visibility: Not anticipating any fog concerns for Monday.

#### Precip Image: 1 PM CT

Wind Speed 2 PM CT

High Temps Monday