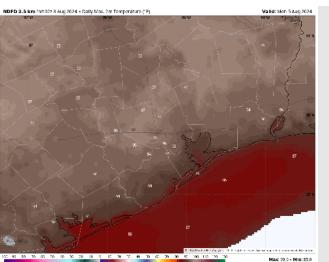

## Houston Pilots: Mon. 8/5/2024

### **Forecast Discussion**

Precip: Stray hit and miss showers will be possible (20%) between 8 AM and 8 PM at ALL stations

Wind: Winds out of the SW will shift clockwise to be out of the NW by 5 AM, then will shift counter-clockwise back out of the SW by 1 PM. N of Morgan's Point: Winds at 3-7 kts throughout Monday. S of Morgan's Point: Winds at 3-7 kts throughout Monday.

High Temps: N of Morgan's Point: Mid 90s F. S of Morgan's Point: Upper 80s F.

Visibility: Not anticipating any fog concerns for Monday.

#### Precip Image: 1 PM CT

Wind Speed 2 PM CT

High Temps Monday