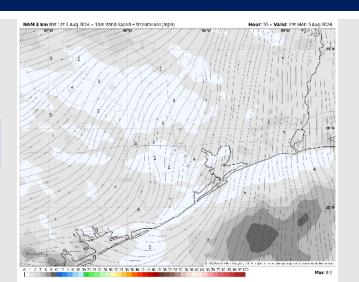

## Houston Pilots: Mon. 8/5/2024

### **Forecast Discussion**

Precip: Stray hit and miss showers will be possible (20%) between 8 AM and 8 PM at ALL stations

Wind: Winds out of the SW will shift clockwise to be out of the NW by 5 AM, then will shift counter-clockwise back out of the SW by 1 PM. N of Morgan's Point: Winds at 3-7 kts throughout Monday. S of Morgan's Point: Winds at 3-7 kts throughout Monday.

#### Precip Image: 1 PM CT

Wind Speed 2 PM CT

High Temps Monday