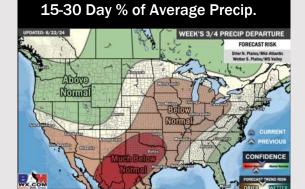

#### Next 7 Day Temperature Departure

**Next 7 Day Total Precipitation** 

**8-14** Day Temperature Departure

8-14 Day % of Average Precip.

#### 15-30 Day Temperature Departure

- Temps are expected to be near normal for the week 1 timeframe. Although more dry time than not, a few hit/miss rain chances are expected daily.
- ➤ Above average temperatures and near normal precipitation chances are favored for the week 2 timeframe.
- ➤ Above normal temperatures and much below average precipitation chances are expected for the weeks ¾ timeframe. As we approach late August & going into September, Atlantic tropical activity looks to ramp up. We will be monitoring closely and providing updates as needed.