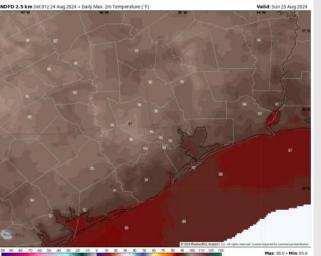

High Temps: N of Morgan's Point: Low 90s F. S of Morgan's Point: Upper 80s F.

Visibility: Not favoring any visibility concerns for today.

#### Precip Image: 12 PM CT

Wind Speed: 3 PM CT

High Temps Today