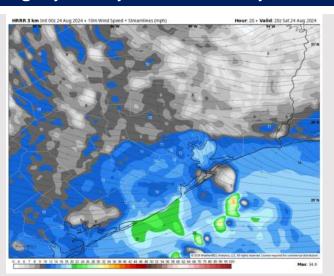

iscussion**

Precip: Hit/miss showers/storms in play for 37/38 and Stations S between 5 AM and 5 PM. Lightning and 25-30 kt gusts possible with storms. Isolated (20%) showers cannot be ruled out from 5 AM – 7 PM.

Wind: Winds will be out of the NE through 7 AM before shifting clockwise and settling out of the SE by 2 PM. N of Morgan's Point: Winds will be at 2 – 6 kts through 1 PM before increasing to 5 – 10 kts. S of Morgan's Point: Winds will be at 6 – 11 kts through the AM, increasing to 12 – 17 kts from 1 PM – 8 PM. Winds will then decrease back to 6– 11 kts through the remainder of the evening.

High Temps: N of Morgan's Point: Low 90s F. S of Morgan's Point: Upper 80s F.

Visibility: Not favoring any visibility concerns for today.

#### Precip Image: 12 PM CT



Wind Speed: 3 PM CT





High Temps Today

## Houston Pilots: SUN. 8/25/2024





### **Forecast Discussion**

Precip: Scattered (40-50%) showers and storms work in throughout the PM hours. Risks begin for Stations S of Morgan's Point after 1 PM, and for all Stations after 3 PM. Lightning and 25-30 kts winds likely with storms.

Wind: Winds will be variable through 7 AM and settle out of the NE at that time. Winds then shift out of the SE by 3 PM. N of Morgan's Point: Winds at 4 - 9 kts through Sunday. S of Morgan's Point: Winds at 10 - 15 kts throughout the day Sunday.

High Temps: N of Morgan's Point: Low 90s F. S of Morgan's Point: Upper 80s F.

Visibility: Not anticipating any visibility concerns for Sunday.

#### Precip Image: 5 PM CT



Wind Speed: 5 PM CT





High Temps Sunday

## Houston Pilots: Mon.