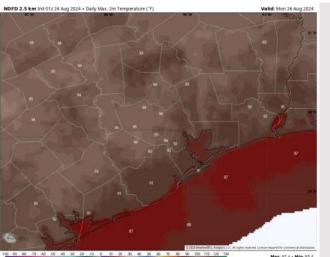

High Temps: N of Morgan's Point: Low 90s F. S of Morgan's Point: Upper 80s F.

Visibility: Not anticipating any visibility concerns for Sunday.

#### Precip Image: 5 PM CT

Wind Speed: 5 PM CT

High Temps Sunday