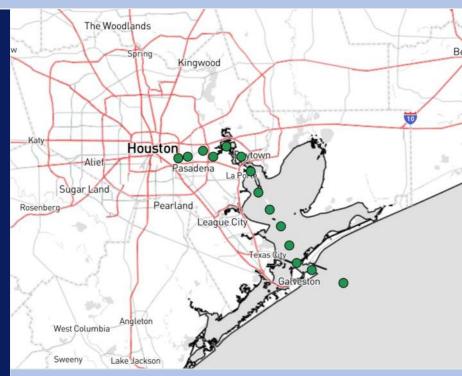

**Current Radar: 10:00 PM CT** 

As always, please do not hesitate to reach out to us with any forecast questions via the chat option on Clarity or our on-call number, (317)-560-8122 press 1 for forecast questions.