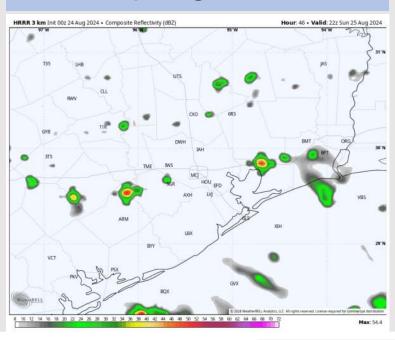

### **Forecast Discussion**

Precip: Scattered (40-50%) showers and storms work in throughout the PM hours. Risks begin for Stations S of Morgan's Point after 1 PM, and for all Stations after 3 PM. Lightning and 25-30 kts winds likely with storms.

#### Precip Image: 5 PM CT

Wind Speed: 5 PM CT

High Temps Sunday