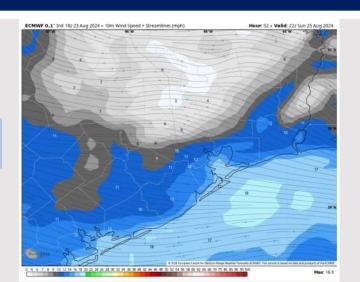

Wind: Winds will be variable through 7 AM and settle out of the NE at that time. Winds then shift out of the SE by 3 PM. N of Morgan's Point: Winds at 4 - 9 kts through Sunday. S of Morgan's Point: Winds at 10 - 15 kts throughout the day Sunday.

#### Precip Image: 5 PM CT

Wind Speed: 5 PM CT

High Temps Sunday