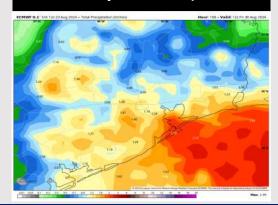

#### Next 7 Day Temperature Departure

**Next 7 Day Total Precipitation** 

**8-14** Day Temperature Departure

8-14 Day % of Average Precip.