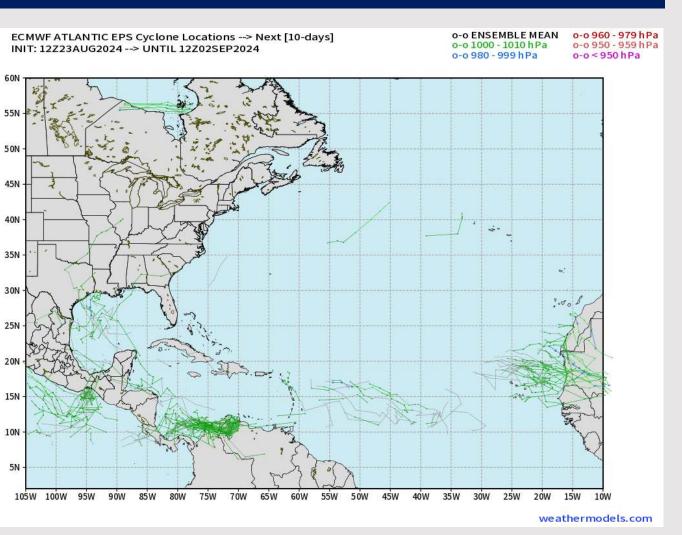

#### **European Model Next 10 Days - Tropical Tracks**

Monitoring very lowend potential for development in the Gulf of Mexico, however not favoring any threats through at least the next 7 days.

Continuing to favor increase in tropical development potential towards end of August. Main area of focus just E of Lesser Antilles.