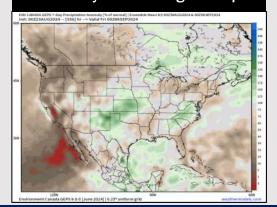

#### Next 7 Day Temperature Departure

**Next 7 Day Total Precipitation** 

**8-14** Day Temperature Departure

8-14 Day % of Average Precip.