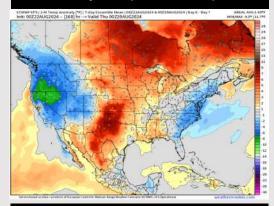

#### Next 7 Day Temperature Departure

**Next 7 Day Total Precipitation** 

**8-14** Day Temperature Departure

8-14 Day % of Average Precip.