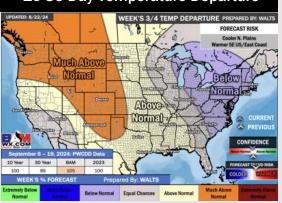

#### Next 7 Day Temperature Departure

**Next 7 Day Total Precipitation** 

**8-14** Day Temperature Departure

8-14 Day % of Average Precip.

#### 15-30 Day Temperature Departure

- Temps are expected to be near normal for the week 1 timeframe. Although more dry time than not, a few hit/miss rain chances are expected daily.
- ➤ Above average temperatures and near normal precipitation chances are favored for the week 2 timeframe.
- ➤ Above normal temperatures and much below average precipitation chances are expected for the weeks ¾ timeframe. As we approach late August & going into September, Atlantic tropical activity looks to ramp up. We will be monitoring closely and providing updates as needed.