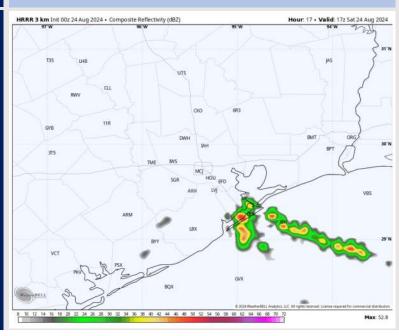

### **Forecast Discussion**

Precip: Hit/miss showers/storms in play for 37/38 and Stations S between 5 AM and 5 PM. Lightning and 25-30 kt gusts possible with storms. Isolated (20%) showers cannot be ruled out from 5 AM – 7 PM.

#### Precip Image: 12 PM CT

Wind Speed: 3 PM CT

High Temps Today