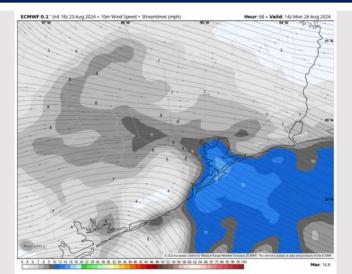

Wind: Winds will be out of the S/SE throughout the day on Monday. N of Morgan's Point: Winds at 4-9 kts through Monday. S of Morgan's Point: Winds at 7 – 12 kts throughout Monday.

High Temps: N of Morgan's Point: Low 90s F. S of Morgan's Point: Upper 80s F.

#### Precip Image: 4 AM CT

Wind Speed 9 AM CT

High Temps Monday