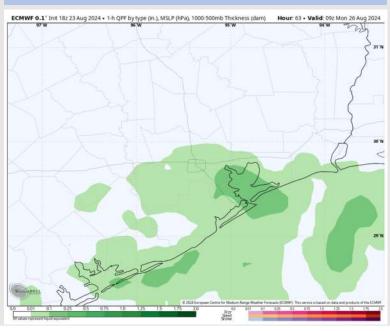

### **Forecast Discussion**

Precip: Scattered showers and storms in play for all Stations through 7 PM. Severe weather not favored, however lightning and gusts of 20-25 kts will be possible with storms.

#### Precip Image: 4 AM CT

Wind Speed 9 AM CT

High Temps Monday