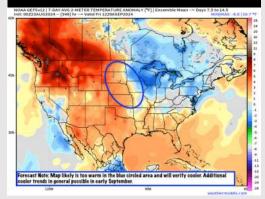

#### 15-30 Day Temperature Departure

- Temps are expected to be near normal for the week 1 timeframe. Although more dry time than not, a few hit/miss rain chances are expected daily.
- ➤ Above average temperatures and near normal precipitation chances are favored for the week 2 timeframe.
- ➤ Above normal temperatures and much below average precipitation chances are expected for the weeks ¾ timeframe. As we approach late August & going into September, Atlantic tropical activity looks to ramp up. We will be monitoring closely and providing updates as needed.