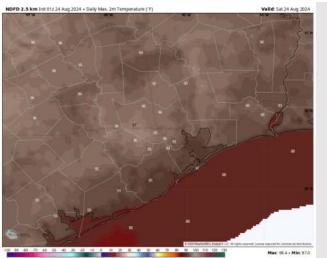

High Temps: N of Morgan's Point: Low 90s F. S of Morgan's Point: Upper 80s F.

Visibility: Not favoring any visibility concerns for today.

#### Precip Image: 12 PM CT

Wind Speed: 3 PM CT

High Temps Today