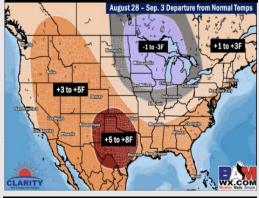

#### 8-14 Day % of Average Precip.

- Temps are expected to be above normal for the week 1 timeframe. Although more dry time than not, a few hit/miss rain chances are expected daily.
- Above average temperatures and slightly below / near normal precipitation chances are favored for the week 2 timeframe.
- Above normal temperatures and below average precipitation chances are expected for the weeks 3/4 timeframe. As we approach late August & going into September, Atlantic tropical activity looks to ramp up. We will be monitoring closely and providing updates as needed.