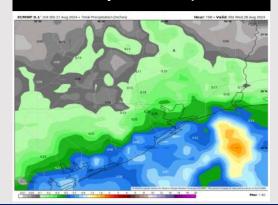

#### Next 7 Day Temperature Departure

**Next 7 Day Total Precipitation** 

8-14 Day Temperature Departure

#### 8-14 Day % of Average Precip.

- Temps are expected to be above normal for the week 1 timeframe. Although more dry time than not, a few hit/miss rain chances are expected daily.
- Above average temperatures and slightly below / near normal precipitation chances are favored for the week 2 timeframe.
- Above normal temperatures and below average precipitation chances are expected for the weeks 3/4 timeframe. As we approach late August & going into September, Atlantic tropical activity looks to ramp up. We will be monitoring closely and providing updates as needed.