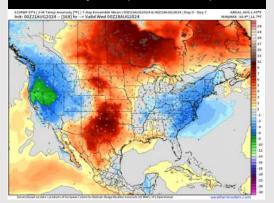

#### Next 7 Day Temperature Departure

**Next 7 Day Total Precipitation** 

8-14 Day Temperature Departure

#### 8-14 Day % of Average Precip.

- Temps are expected to be above normal for the week 1 timeframe. Although more dry time than not, a few hit/miss rain chances are expected daily.
- Above average temperatures and slightly below / near normal precipitation chances are favored for the week 2 timeframe.
- Above normal temperatures and below average precipitation chances are expected for the weeks 3/4 timeframe. As we approach late August & going into September, Atlantic tropical activity looks to ramp up. We will be monitoring closely and providing updates as needed.