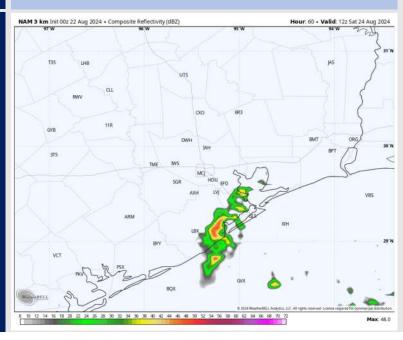

### **Forecast Discussion**

**Precip:** Scattered (20%) showers and a few storms can't be ruled out from 5AM – 4PM on Saturday.

Wind: Winds will be out of the SE/ESE throughout the entire day. N of Morgan's Point: Winds will be at 5 – 9 kts through 2PM before increasing to 7 – 12kts. S of Morgan's Point: Winds will be at 7 – 12 kts through 2PM before increasing to 12 – 17 kts.