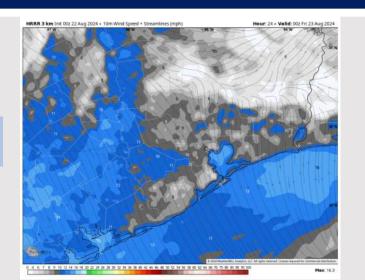

recast Discussion**

Precip: An Isolated Storm from 4AM – 8AM can't be ruled out over the bay area (20% chance), with localized gusts of 30 – 40kts. Dry time to follow, with pop ups in play once again from 12 PM – 6 PM. Dry conditions are favored for the rest of the night.

Wind: Winds will be generally out of the E through 9AM before becoming variable through the afternoon. By 5PM, winds will shift to out of the SSE. N of Morgan's Point: Winds at 3 – 8 kts through the day. S of Morgan's Point: Winds at 4 – 8 kts through 5 PM, slowly increasing to 8 – 13 kts through the rest of the PM.

High Temps: N of Morgan's Point: Near 100 F. S of Morgan's Point: Lower to mid 90s F.

Visibility: Not anticipating any visibility concerns for Today.

#### Precip Image: 6:30 AM CT



Wind Speed: 7 PM CT





High Temps Today

# Houston Pilots: FRI. 8/23/2024





#### **Forecast Discussion**

Precip: 20% chances for a brief storm or two from 7 PM – 11 PM. Localized gusts of 30 – 40kts can't be ruled out.

Wind: Variable winds will be present until 11 AM where they will settle out of the S/SE for the rest of Friday. N of Morgan's Point: Winds at 2 – 8 kts through the entire day. S of Morgan's Point: Winds at 3 – 8 kts through 3 PM before increasing to 8 – 13kts for the rest of the night.

High Temps: N of Morgan's Point: Mid to upper 90s F. S of Morgan's Point: Near 90 F.

**Visibility:** Not anticipating any visibility concerns for Friday.

#### Precip Image: 7 PM CT



Wind Speed 1 PM CT





High Temps Friday

## Houston Pilots: SAT. 8/24/2024





### **Forecast Discussion**

**Precip:*