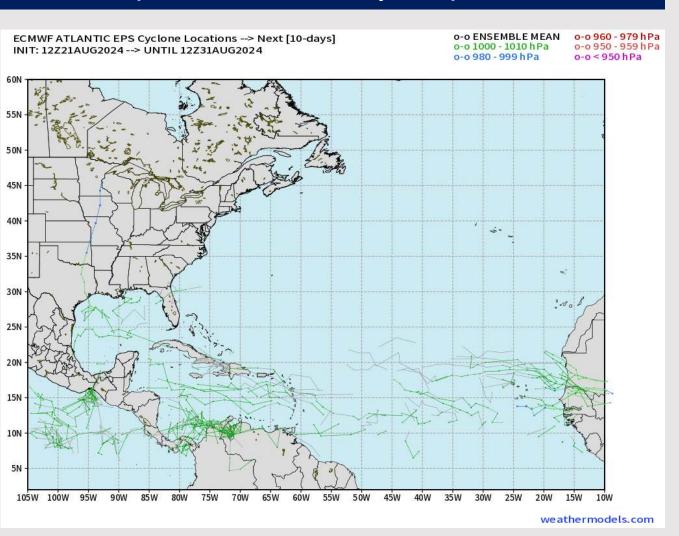

#### **European Model Next 10 Days - Tropical Tracks**

Not favoring any threats in the Gulf of Mexico through at least the next 7 days.

Continuing to favor increase in tropical development potential towards end of August. Main area of focus just E of Lesser Antilles.