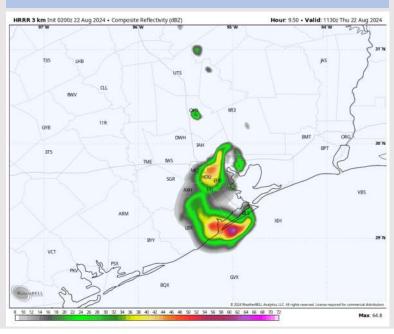

/22/2024





#### **Forecast Discussion**

Precip: An Isolated Storm from 4AM – 8AM can't be ruled out over the bay area (20% chance), with localized gusts of 30 – 40kts. Dry time to follow, with pop ups in play once again from 12 PM – 6 PM. Dry conditions are favored for the rest of the night.

Wind: Winds will be generally out of the E through 9AM before becoming variable through the afternoon. By 5PM, winds will shift to out of the SSE. N of Morgan's Point: Winds at 3 – 8 kts through the day. S of Morgan's Point: Winds at 4 – 8 kts through 5 PM, slowly increasing to 8 – 13 kts through the rest of the PM.

High Temps: N of Morgan's Point: Near 100 F. S of Morgan's Point: Lower to mid 90s F.

Visibility: Not anticipating any visibility concerns for Today.

#### Precip Image: 6:30 AM CT



Wind Speed: 7 PM CT





High Temps Today

# Houston Pilots: FRI. 8/23/2024





#### **Forecast Discussion**

Precip: 20% chances for a brief storm or two from 7 PM – 11 PM. Localized gusts of 30 – 40kts can't be ruled out.

Wind: Variable winds will be present until 11 AM where they will settle out of the S/SE for the rest of Friday. N of Morgan's Point: Winds at 2 – 8 kts through the entire day. S of Morgan's Point: Winds at 3 – 8 kts through 3 PM before increasing to 8 – 13kts for the rest of the night.

High Temps: N of Morgan's Point: Mid to upper 90s F. S of Morgan's Point: Near 90 F.

**Visibility:** Not anticipating any visibility concerns for Friday.

#### Precip Image: 7 PM CT



Wind Speed 1 PM CT





High Temps Friday

## Houston Pilots: SAT. 8/24/2024





### **Forecast D