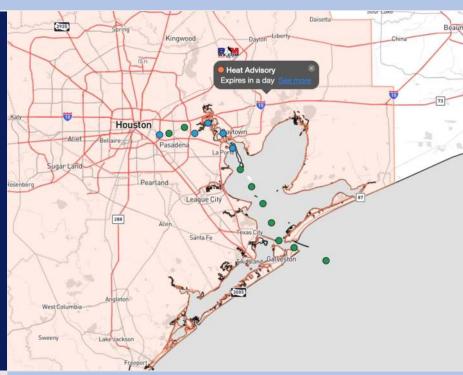

**Current Radar: 10:50 PM CT** 

As always, please do not hesitate to reach out to us with any forecast questions via the chat option on Clarity or our on-call number, (317)-560-8122 press 1 for forecast questions.