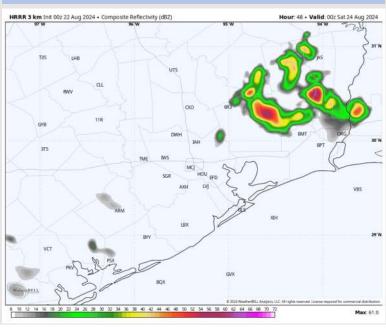

F.

Visibility: Not anticipating any visibility concerns for Today.

#### Precip Image: 6:30 AM CT



Wind Speed: 7 PM CT





High Temps Today

# Houston Pilots: FRI. 8/23/2024





#### **Forecast Discussion**

Precip: 20% chances for a brief storm or two from 7 PM – 11 PM. Localized gusts of 30 – 40kts can't be ruled out.

Wind: Variable winds will be present until 11 AM where they will settle out of the S/SE for the rest of Friday. N of Morgan's Point: Winds at 2 – 8 kts through the entire day. S of Morgan's Point: Winds at 3 – 8 kts through 3 PM before increasing to 8 – 13kts for the rest of the night.

High Temps: N of Morgan's Point: Mid to upper 90s F. S of Morgan's Point: Near 90 F.

**Visibility:** Not anticipating any visibility concerns for Friday.

#### Precip Image: 7 PM CT



Wind Speed 1 PM CT





High Temps Friday

## Houston Pilots: SAT. 8/24/2024





### **Forecast Discussion**

**Precip:** Scattered (20%) showers and a few storms can't be ruled out from 5AM – 4PM on Saturday.

Wind: Winds will be out of the SE/ESE throughout the entire day. N of Morgan's Point: Winds will be at 5 – 9 kts through 2PM before increasing to 7 – 12kts. S of Morgan's Point: Winds will be at 7 – 12 kts through 2PM before increasing to 12 – 17 kts.

High Temps: N of Morgan's Point: Mid 90 F. S of Morgan's Point: Mid to Upper 80s F.

Visibility: Not favoring any visibility concerns for Saturday.

#### Precip Image: 7 AM CT



Wind Speed: 4 PM CT





High Temps Saturday

## **Houston Pilots: 8/22/24**





#### Next 7 Day Temperature Departure



**Next 7 Day Total Precipitatio