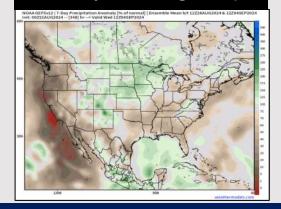

#### Next 7 Day Temperature Departure

**Next 7 Day Total Precipitation** 

8-14 Day Temperature Departure

#### 8-14 Day % of Average Precip.

- Temps are expected to be above normal for the week 1 timeframe. Although more dry time than not, a few hit/miss rain chances are expected daily.
- Above average temperatures and slightly below / near normal precipitation chances are favored for the week 2 timeframe.
- Above normal temperatures and below average precipitation chances are expected for the weeks 3/4 timeframe. As we approach late August & going into September, Atlantic tropical activity looks to ramp up. We will be monitoring closely and providing updates as needed.