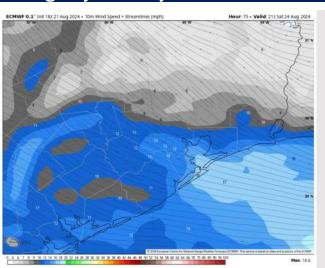

#### **Forecast Discussion**

Precip: 20% chances for a brief storm or two from 7 PM – 11 PM. Localized gusts of 30 – 40kts can't be ruled out.

Wind: Variable winds will be present until 11 AM where they will settle out of the S/SE for the rest of Friday. N of Morgan's Point: Winds at 2 – 8 kts through the entire day. S of Morgan's Point: Winds at 3 – 8 kts through 3 PM before increasing to 8 – 13kts for the rest of the night.