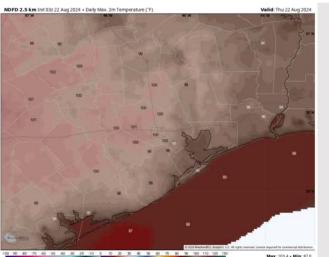

High Temps: N of Morgan's Point: Near 100 F. S of Morgan's Point: Lower to mid 90s F.

Visibility: Not anticipating any visibility concerns for Today.