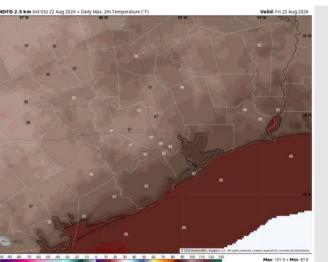

#### Precip Image: 7 PM CT

Wind Speed 1 PM CT

High Temps Friday

High Temps: N of Morgan's Point: Mid to upper 90s F. S of Morgan's Point: Near 90 F.

**Visibility:** Not anticipating any visibility concerns for Friday.