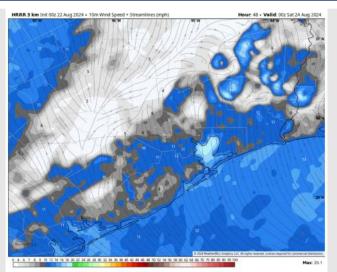

ticipating any visibility concerns for Today.

#### Precip Image: 6:30 AM CT



Wind Speed: 7 PM CT





High Temps Today

# Houston Pilots: FRI. 8/23/2024





#### **Forecast Discussion**

Precip: 20% chances for a brief storm or two from 7 PM – 11 PM. Localized gusts of 30 – 40kts can't be ruled out.

Wind: Variable winds will be present until 11 AM where they will settle out of the S/SE for the rest of Friday. N of Morgan's Point: Winds at 2 – 8 kts through the entire day. S of Morgan's Point: Winds at 3 – 8 kts through 3 PM before increasing to 8 – 13kts for the rest of the night.

High Temps: N of Morgan's Point: Mid to upper 90s F. S of Morgan's Point: Near 90 F.

**Visibility:** Not anticipating any visibility concerns for Friday.

#### Precip Image: 7 PM CT



Wind Speed 1 PM CT





High Temps Friday

## Houston Pilots: SAT. 8/24/2024





### **Forecast Discussion**

**Precip:** Scattered (20%) showers and a few storms can't be ruled out from 5AM – 4PM on Saturday.

Wind: Winds will be out of the SE/ESE throughout the entire day. N of Morgan's Point: Winds will be at 5 – 9 kts through 2PM before increasing to 7 – 12kts. S of Morgan's Point: Winds will be at 7 – 12 kts through 2PM before increasing to 12 – 17 kts.

High Temps: N of Morgan's Point: Mid 90 F. S of Morgan's Point: Mid to Upper 80s F.

Visibility: Not favoring any visibility concerns for Saturday.

#### Precip Image: 7 AM CT



Wind Speed: 4 PM CT





High Temps Saturday

## **Houston Pilots: 8/22/24**





#### Next 7 Day Temperature Departure



**Next 7 Day Total Precipitation** 





8-14 Day Tem