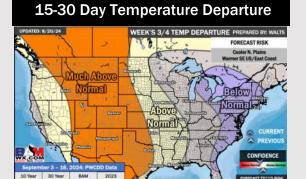

#### 8-14 Day % of Average Precip.

- Temps are expected to be above normal for the week 1 timeframe. Although more dry time than not, a few hit/miss rain chances are expected daily.
- Above average temperatures and slightly below / near normal precipitation chances are favored for the week 2 timeframe.
- Above normal temperatures and below average precipitation chances are expected for the weeks 3/4 timeframe. As we approach late August & going into September, Atlantic tropical activity looks to ramp up. We will be monitoring closely and providing updates as needed.