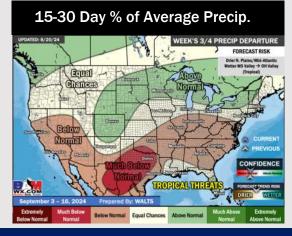

#### 8-14 Day % of Average Precip.

- Temps are expected to be above normal for the week 1 timeframe. Although more dry time than not, a few hit/miss rain chances are expected daily.
- Above average temperatures and slightly below / near normal precipitation chances are favored for the week 2 timeframe.
- Above normal temperatures and below average precipitation chances are expected for the weeks 3/4 timeframe. As we approach late August & going into September, Atlantic tropical activity looks to ramp up. We will be monitoring closely and providing updates as needed.