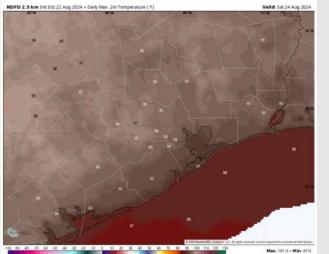

High Temps: N of Morgan's Point: Mid 90 F. S of Morgan's Point: Mid to Upper 80s F.

Visibility: Not favoring any visibility concerns for Saturday.