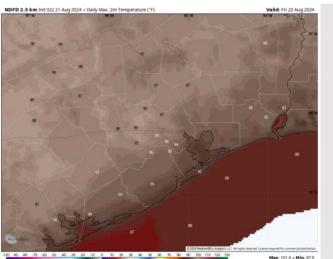

## Houston Pilots: FRI. 8/23/2024

High Temps: N of Morgan's Point: Mid 90s F. S of Morgan's Point: Upper 80s F.

**Visibility:** Not anticipating any visibility concerns for Friday.

#### Precip Image: 6 PM CT

Wind Speed 6 PM CT

High Temps Friday