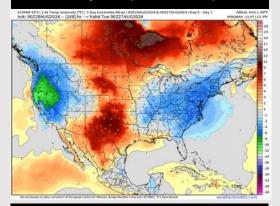

#### **Next 7 Day Temperature Departure**

**Next 7 Day Total Precipitation** 

**8-14** Day Temperature Departure

8-14 Day % of Average Precip.

#### 15-30 Day Temperature Departure

- ➤ Temps are expected to be above normal for the week 1 timeframe. Expecting a generally drier week with scattered rain chances moving in early next week.
- > Slightly above average temperatures and slightly below / near normal precipitation chances are favored for the week 2 timeframe.
- Above normal temperatures and below average precipitation chances are expected for the weeks <sup>3</sup>/<sub>4</sub> timeframe. As we approach late August & going into September, Atlantic tropical activity looks to ramp up. We will be monitoring closely and providing updates as needed.