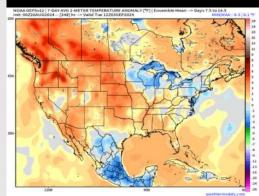

#### **Next 7 Day Temperature Departure**

**Next 7 Day Total Precipitation** 

**8-14** Day Temperature Departure

8-14 Day % of Average Precip.

#### 15-30 Day Temperature Departure

- ➤ Temps are expected to be above normal for the week 1 timeframe. Expecting a generally drier week with scattered rain chances moving in early next week.
- > Slightly above average temperatures and slightly below / near normal precipitation chances are favored for the week 2 timeframe.
- Above normal temperatures and below average precipitation chances are expected for the weeks <sup>3</sup>/<sub>4</sub> timeframe. As we approach late August & going into September, Atlantic tropical activity looks to ramp up. We will be monitoring closely and providing updates as needed.