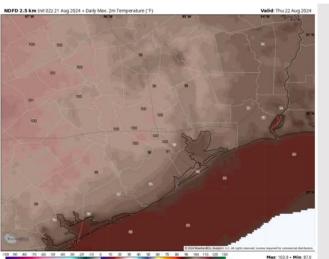

#### Precip Image: 6 PM CT

Wind Speed 6 PM CT

High Temps Friday

### **Forecast Discussion**

**Precip:** 20% chances for a downpour / brief storm from 7AM – 11AM.

Wind: Variable winds will gradually shift out of the SW by 4 PM. N of Morgan's Point: Winds at 2 – 7 kts through the entire day. S of Morgan's Point: Winds at 3– 7kts through 4PM before increasing to 5 – 10kts.

High Temps: N of Morgan's Point: Mid 90s F. S of Morgan's Point: Upper 80s F.

**Visibility:** Not anticipating any visibility concerns for Friday.