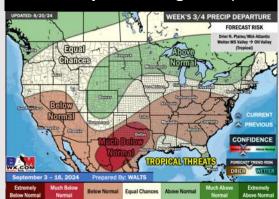

#### 15-30 Day Temperature Departure

- ➤ Temps are expected to be above normal for the week 1 timeframe. Expecting a generally drier week with scattered rain chances moving in early next week.
- > Slightly above average temperatures and slightly below / near normal precipitation chances are favored for the week 2 timeframe.
- Above normal temperatures and below average precipitation chances are expected for the weeks <sup>3</sup>/<sub>4</sub> timeframe. As we approach late August & going into September, Atlantic tropical activity looks to ramp up. We will be monitoring closely and providing updates as needed.