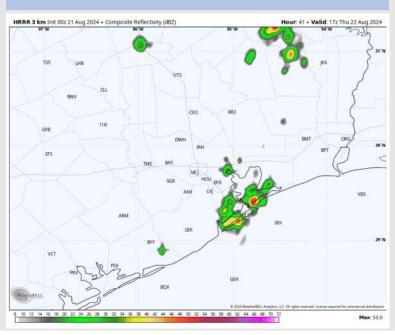

#### Precip Image: 12 PM CT

Wind Speed: 5 PM CT

High Temps Thursday

### **Forecast Discussion**

**Precip:** Pop Up downpours / storms (20%) will be possible for all stations from 11AM – 5PM.

Wind: Winds will be rather variable through 5 PM, before they will settle out of the SE through the rest of the evening. N of Morgan's Point: Winds at 3 – 7 kts through the day. S of Morgan's Point: Winds at 4 – 8 kts through 8 PM, slowly increasing to 8 – 12 kts through the rest of the PM.