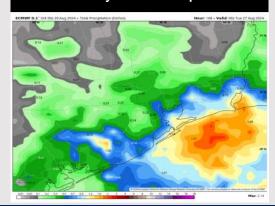

visibility concerns for Thursday.

#### Precip Image: 12 PM CT



Wind Speed: 5 PM CT





High Temps Thursday

## Houston Pilots: FRI. 8/23/2024





### **Forecast Discussion**

**Precip:** 20% chances for a downpour / brief storm from 7AM – 11AM.

Wind: Variable winds will gradually shift out of the SW by 4 PM. N of Morgan's Point: Winds at 2 – 7 kts through the entire day. S of Morgan's Point: Winds at 3– 7kts through 4PM before increasing to 5 – 10kts.

High Temps: N of Morgan's Point: Mid 90s F. S of Morgan's Point: Upper 80s F.

**Visibility:** Not anticipating any visibility concerns for Friday.

#### Precip Image: 6 PM CT



Wind Speed 6 PM CT





High Temps Friday

## Houston Pilots: 8/21/24





#### **Next 7 Day Temperature Departure**



**Next 7 Day Total Precipitation** 



**8-14** Day Temperature Departure



8-14 Day % of Average Precip.



#### 15-30 Day Temperature Departure







- ➤ Temps are expected to be above normal for the week 1 timeframe. Expecting a generally drier week with scattered rain chances moving in early next week.
- > Slightly above average temperatures and slightly below / near normal precipitation chances are favored for the week 2 timeframe.
- Above normal temperatures and below average precipitation chances are expected for the weeks <sup>3</sup>/<sub>4</sub> timeframe. As we approach late August & going into September, Atlantic tropical activity looks to ramp up. We will be monitoring closely and providing updates as needed.