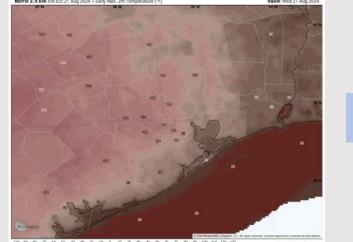

#### Precip Image: 7 AM CT

**High Temps** Today

High Temps: N of Morgan's Point: Near 100 F. S of Morgan's Point: Lower 90s F.

**Visibility:** Not favoring any visibility concerns for today.