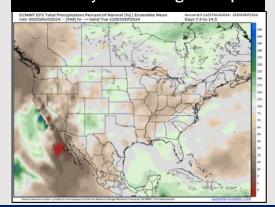

#### **Next 7 Day Temperature Departure**

**Next 7 Day Total Precipitation** 

**8-14** Day Temperature Departure

8-14 Day % of Average Precip.

#### 15-30 Day Temperature Departure

- ➤ Temps are expected to be above normal for the week 1 timeframe. Expecting a generally drier week with scattered rain chances moving in early next week.
- > Slightly above average temperatures and slightly below / near normal precipitation chances are favored for the week 2 timeframe.
- Above normal temperatures and below average precipitation chances are expected for the weeks <sup>3</sup>/<sub>4</sub> timeframe. As we approach late August & going into September, Atlantic tropical activity looks to ramp up. We will be monitoring closely and providing updates as needed.