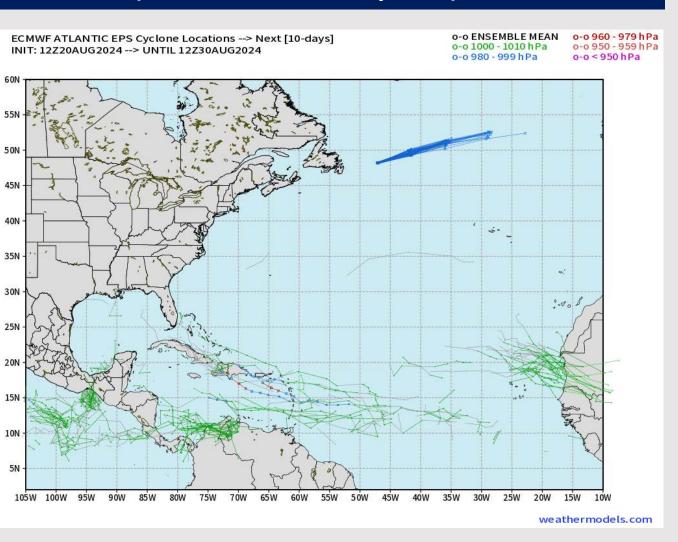

#### **European Model Next 10 Days - Tropical Tracks**

Not favoring any threats in the Gulf of Mexico through at least the next 7 days.

Continuing to favor increase in tropical development potential towards end of August. Main area of focus just E of Lesser Antilles.