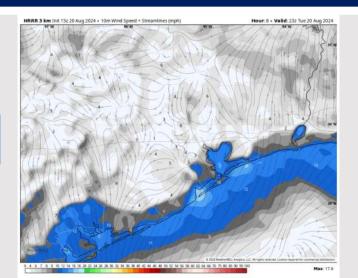

## **Forecast Discussion**

**Precip: 20% chances for a downpour / brief storm for stations S of** 11/12 from 3AM - 11AM. Localized, stronger 30 - 40kt storm gust risk out of the E from 4AM - 8AM.

Wind: Winds will start briefly variable then will shift generally out of the SE/S by 2PM and continue through the day. N of Morgan's Point: Winds will be at 5 – 8 kts throughout the day. S of Morgan's **Point:** Winds will be at 6 – 11 kts through 5AM before decreasing to 4 - 9 kts through the rest of the day.

# Wind Speed: 4 PM CT