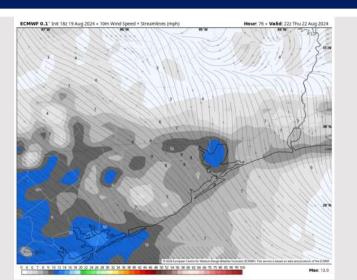

#### Precip Image: 12 PM CT

Wind Speed: 5 PM CT

High Temps Thursday

### **Forecast Discussion**

**Precip:** Pop Up downpours / storms (20%) will be possible for all stations from 11AM – 5PM.

Wind: Winds will be rather variable through 5 PM, before they will settle out of the SE through the rest of the evening. N of Morgan's Point: Winds at 3 – 7 kts through the day. S of Morgan's Point: Winds at 4 – 8 kts through 8 PM, slowly increasing to 8 – 12 kts through the rest of the PM.