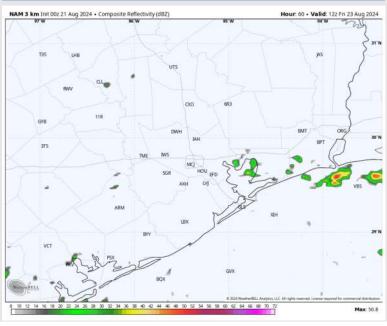

## Houston Pilots: FRI. 8/23/2024

### **Forecast Discussion**

**Precip:** 20% chances for a downpour / brief storm from 7AM – 11AM.

Wind: Variable winds will gradually shift out of the SW by 4 PM. N of Morgan's Point: Winds at 2 – 7 kts through the entire day. S of Morgan's Point: Winds at 3– 7kts through 4PM before increasing to 5 – 10kts.

#### Precip Image: 6 PM CT

Wind Speed 6 PM CT

High Temps Friday