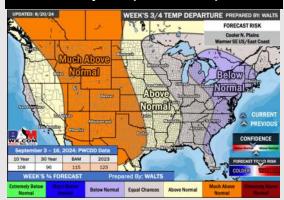

#### 15-30 Day Temperature Departure

- ➤ Temps are expected to be above normal for the week 1 timeframe. Expecting a generally drier week with scattered rain chances moving in early next week.
- > Slightly above average temperatures and slightly below / near normal precipitation chances are favored for the week 2 timeframe.
- Above normal temperatures and below average precipitation chances are expected for the weeks <sup>3</sup>/<sub>4</sub> timeframe. As we approach late August & going into September, Atlantic tropical activity looks to ramp up. We will be monitoring closely and providing updates as needed.