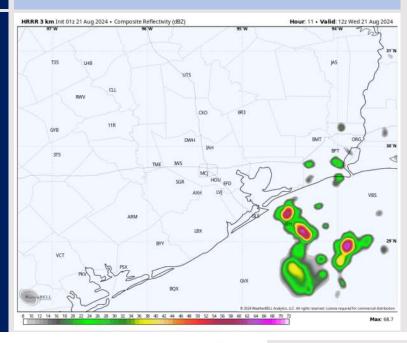

## **Forecast Discussion**

**Precip: 20% chances for a downpour / brief storm for stations S of** 11/12 from 3AM - 11AM. Localized, stronger 30 - 40kt storm gust risk out of the E from 4AM - 8AM.

Wind: Winds will start briefly variable then will shift generally out of the SE/S by 2PM and continue through the day. N of Morgan's Point: Winds will be at 5 – 8 kts throughout the day. S of Morgan's **Point:** Winds will be at 6 – 11 kts through 5AM before decreasing to 4 - 9 kts through the rest of the day.

#### Precip Image: 7 AM CT

**High Temps** Today