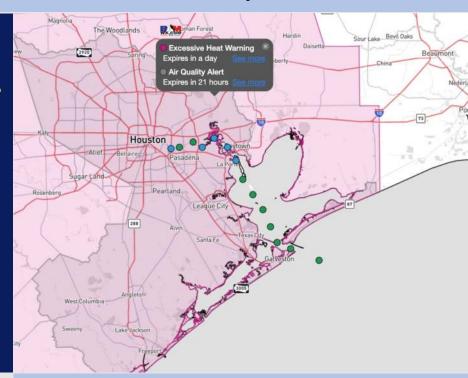

**Current Radar: 10:20 PM CT** 

As always, please do not hesitate to reach out to us with any forecast questions via the chat option on Clarity or our on-call number, (317)-560-8122 press 1 for forecast questions.