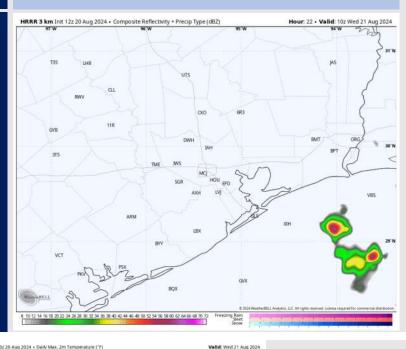

### **Forecast Discussion**

**Precip: 20% chances for a downpour / brief storm for stations S of** 11/12 from 2AM - 11AM. Localized, stronger 30 - 40kt storm gust risk out of the E from 2AM - 6AM.

Wind: Winds will start briefly variable then will shift generally out of the SSW through the day on WED. N of Morgan's Point: Winds will be at 3 – 8 kts throughout the day. S of Morgan's Point: Winds will be at 6 - 11 kts through 5AM before decreasing to 4 - 9 kts through the rest of the night.

#### Precip Image: 5 AM CT

**High Temps** Wednesday

Wind Speed: 4 PM CT