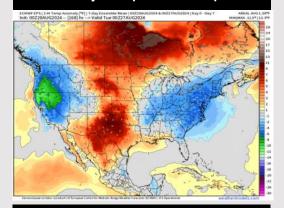

# Houston Pilots: 8/20/24

#### **Next 7 Day Temperature Departure**

**Next 7 Day Total Precipitation** 

**8-14** Day Temperature Departure

8-14 Day % of Average Precip.

#### **15-30 Day Temperature Departure**

- ➤ Temps are expected to be above normal for the week 1 timeframe. Expecting a generally drier week with scattered rain chances moving in early next week.
- > Slightly above average temperatures and slightly below / near normal precipitation chances are favored for the week 2 timeframe.
- ➤ Above normal temperatures and below average precipitation chances are expected for the weeks ¾ timeframe. As we approach late August & going into September, Atlantic tropical activity looks to ramp up. We will be monitoring closely and providing updates as needed.