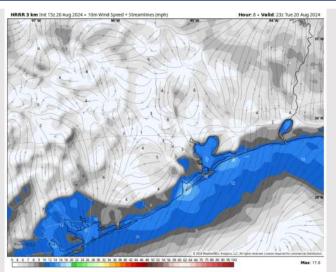

### **Forecast Discussion**

**Precip: 20% chances for a downpour / brief storm for stations S of** 11/12 from 2AM - 11AM. Localized, stronger 30 - 40kt storm gust risk out of the E from 2AM - 6AM.

Wind: Winds will start briefly variable then will shift generally out of the SSW through the day on WED. N of Morgan's Point: Winds will be at 3 – 8 kts throughout the day. S of Morgan's Point: Winds will be at 6 - 11 kts through 5AM before decreasing to 4 - 9 kts through the rest of the night.

#### Precip Image: 5 AM CT

**High Temps** Wednesday

Wind Speed: 4 PM CT