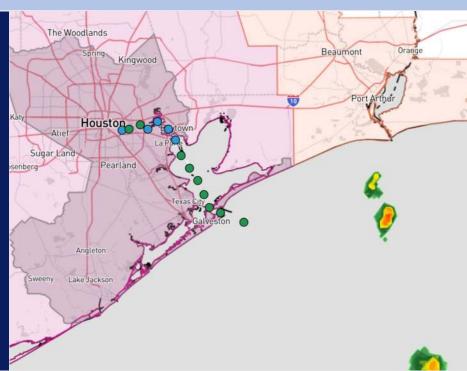

Current Radar: 12:45 PM CT

As always, please do not hesitate to reach out to us with any forecast questions via the chat option on Clarity or our on-call number, (317)-560-8122 press 1 for forecast questions.