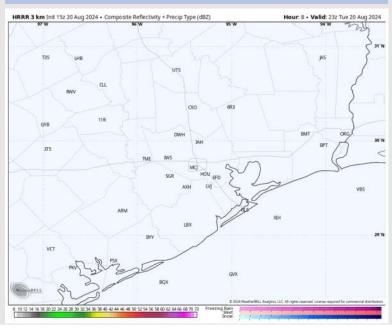

### **Forecast Discussion**

Precip: 20% chances for a downpour / brief storm at the Boarding Station through 3-4PM. Clear conditions then favored through the evening.

Wind: Variable winds will gradually shift out of the SW by 6 PM. N of Morgan's Point: Winds at 2 – 7 kts through the rest of the PM. S of Morgan's Point: Winds at 13 – 18 kts for the rest of the day.

#### Precip Image: 6 PM CT

Wind Speed 6 PM CT

Low Temps WED AM