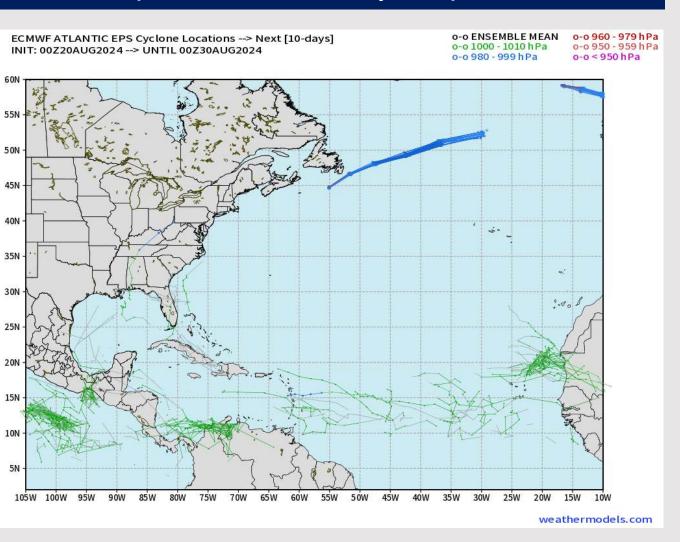

#### **European Model Next 10 Days - Tropical Tracks**

Not favoring any threats in the Gulf of Mexico through at least the next 7 days.

Long Range
Forecasts continue
to support an uptick
in activity towards
end of August and
into September.