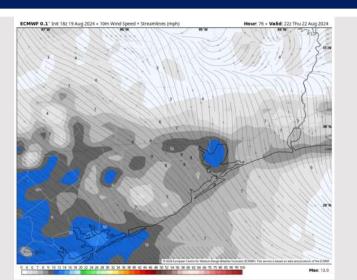

# Houston Pilots: THU. 8/22/2024

#### Precip Image: 3 PM CT

Wind Speed: 5 PM CT

High Temps Thursday