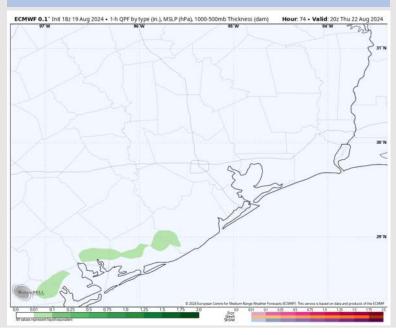

# Houston Pilots: THU. 8/22/2024

#### Precip Image: 3 PM CT

Wind Speed: 5 PM CT

High Temps Thursday