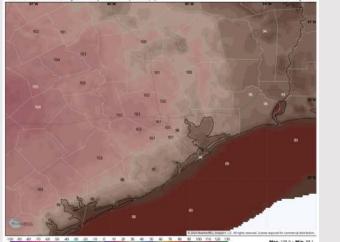

High Temps: N of Morgan's Point: Near 100 F. S of Morgan's Point: Lower 90s F.

**Visibility:** Not favoring any visibility concerns for WED.

#### Precip Image: 5 AM CT

**High Temps** Wednesday

Wind Speed: 4 PM CT