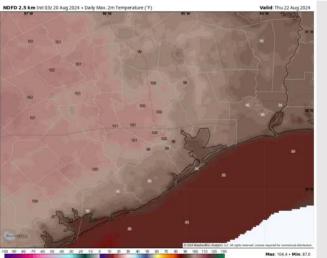

# Houston Pilots: THU. 8/22/2024

High Temps: N of Morgan's Point: Near 100 F. S of Morgan's Point: Upper 80s into Lower 90s F.

Visibility: Not anticipating any visibility concerns for Thursday.

#### Precip Image: 3 PM CT

Wind Speed: 5 PM CT

High Temps Thursday