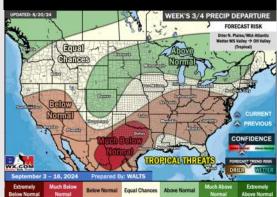

#### **15-30 Day Temperature Departure**

- ➤ Temps are expected to be above normal for the week 1 timeframe. Expecting a generally drier week with scattered rain chances moving in early next week.
- > Slightly above average temperatures and slightly below / near normal precipitation chances are favored for the week 2 timeframe.
- ➤ Above normal temperatures and below average precipitation chances are expected for the weeks ¾ timeframe. As we approach late August & going into September, Atlantic tropical activity looks to ramp up. We will be monitoring closely and providing updates as needed.