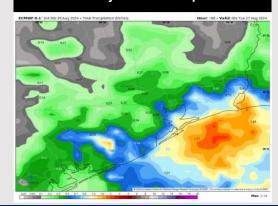

#### **Next 7 Day Temperature Departure**

**Next 7 Day Total Precipitation** 

**8-14** Day Temperature Departure

8-14 Day % of Average Precip.