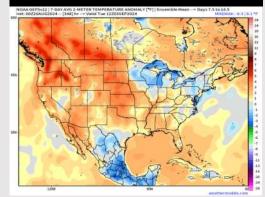

#### **Next 7 Day Temperature Departure**

**Next 7 Day Total Precipitation** 

**8-14** Day Temperature Departure

8-14 Day % of Average Precip.