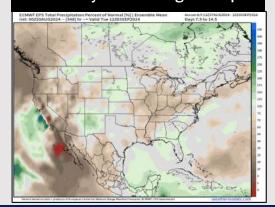

#### **Next 7 Day Temperature Departure**

**Next 7 Day Total Precipitation** 

**8-14** Day Temperature Departure

8-14 Day % of Average Precip.