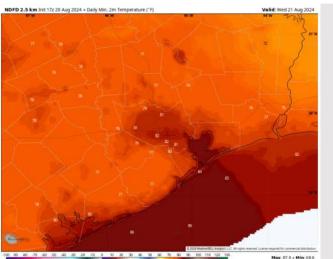

High Temps: N of Morgan's Point: Near 100 F. S of Morgan's Point: Lower 90s F.

**Visibility:** Not favoring any visibility concerns for WED.

#### Precip Image: 5 AM CT

**High Temps** Wednesday

Wind Speed: 4 PM CT