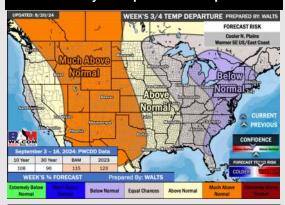

#### **15-30 Day Temperature Departure**

- ➤ Temps are expected to be above normal for the week 1 timeframe. Expecting a generally drier week with scattered rain chances moving in early next week.
- > Slightly above average temperatures and slightly below / near normal precipitation chances are favored for the week 2 timeframe.
- ➤ Above normal temperatures and below average precipitation chances are expected for the weeks ¾ timeframe. As we approach late August & going into September, Atlantic tropical activity looks to ramp up. We will be monitoring closely and providing updates as needed.