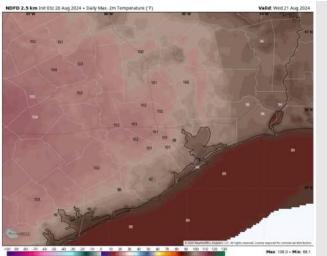

High Temps: N of Morgan's Point: Near 100 F. S of Morgan's Point: Lower 90s F.

Visibility: Not favoring any visibility concerns for Wed.

#### Precip Image: 4 AM CT

Wind Speed: 4 PM CT

High Temps Wednesday