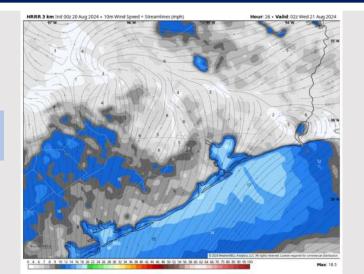

Wind: Winds will start briefly out of the E / NE through 6AM. Beyond this, winds will be out of the S/SW through the day on WED with the exception of 10AM – 2PM when winds will be variable. N of Morgan's Point: Winds will be at 3 – 8 kts throughout the day. S of Morgan's Point: Winds will be at 6 – 11 kts through 5AM before decreasing to 4 – 9 kts through the rest of the night.

#### Precip Image: 4 AM CT

Wind Speed: 4 PM CT

High Temps Wednesday