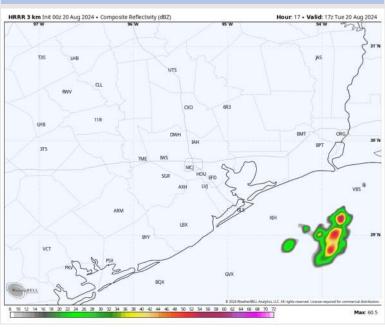

#### **Forecast Discussion**

Precip: 20% chances for a downpour / brief storm for stations S of Morgan's Point from 2AM – 11AM. Localized, stronger 30 - 40kt storm gust risk (OUT OF THE E) from 2AM – 6AM.

#### Precip Image: 4 AM CT

Wind Speed: 4 PM CT

High Temps Wednesday