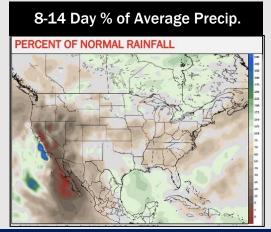

#### 8-14 Day Temperature Departure

- Temps are expected to be above normal for the week 1 timeframe. Expecting a generally drier week with scattered rain chances throughout the week.
- Above average temperatures and below normal precipitation chances are favored for the week 2 timeframe.
- ➤ Near normal temperatures and below average precipitation chances are expected for the weeks ¾ timeframe. As we approach late August & going into September, Atlantic tropical activity looks to ramp up. We will be monitoring closely and providing updates as needed.