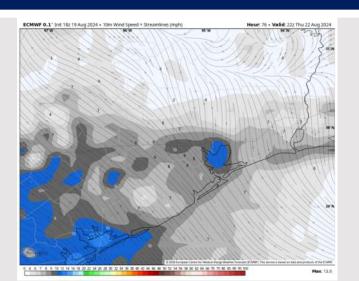

## Houston Pilots: THU. 8/22/2024

#### **Forecast Discussion**

**Precip:** Favoring dry conditions at present, with all showers remaining just SW of Stations along coast.

Wind: Winds will be rather variable through 8 PM, before they will settle out of the SE through the rest of the evening. N of Morgan's Point: Winds at 3 – 7 kts through the rest of the day. S of Morgan's Point: Winds at 4 – 8 kts through 8 PM, increasing to 8 – 13 kts through the rest of the night.

#### Precip Image: 3 PM CT

Wind Speed: 5 PM CT

High Temps Thursday