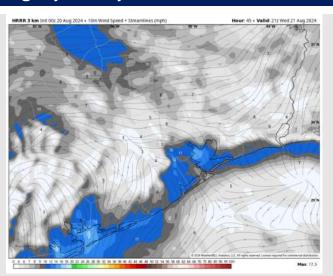

Wind: Winds will start briefly out of the E / NE through 6AM. Beyond this, winds will be out of the S/SW through the day on WED with the exception of 10AM – 2PM when winds will be variable. N of Morgan's Point: Winds will be at 3 – 8 kts throughout the day. S of Morgan's Point: Winds will be at 6 – 11 kts through 5AM before decreasing to 4 – 9 kts through the rest of the night.

#### Precip Image: 4 AM CT

Wind Speed: 4 PM CT

High Temps Wednesday