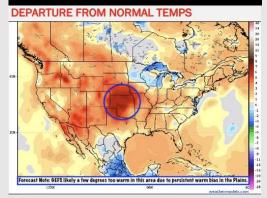

#### 8-14 Day Temperature Departure

- Temps are expected to be above normal for the week 1 timeframe. Expecting a generally drier week with scattered rain chances throughout the week.
- Above average temperatures and below normal precipitation chances are favored for the week 2 timeframe.
- ➤ Near normal temperatures and below average precipitation chances are expected for the weeks ¾ timeframe. As we approach late August & going into September, Atlantic tropical activity looks to ramp up. We will be monitoring closely and providing updates as needed.