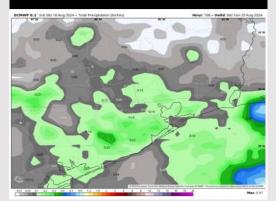

## Houston Pilots: TUE. 8/20/2024

#### **Forecast Discussion**

Precip: 20% chances for a downpour / brief storm for stations S of 25/26 from 12PM – 7PM.

Wind: Winds out of the SW will rotate clockwise out of the W by 9 AM. Winds will stay there until 3 PM when they will shift back out of the SW through the rest of the night. N of Morgan's Point: Winds at 3 – 6 kts through 10 AM, increasing to 7 – 11 kts from 10 AM to 5 PM. Winds will then calm back down to 3 – 6 kts for remainder of the day. S of Morgan's Point: Winds at 7 - 13 kts through 10 AM. Winds will then decrease to 3 – 8 kts the rest of the day.

#### Precip Image: 12 PM CT

Wind Speed 9 PM CT

High Temps Today