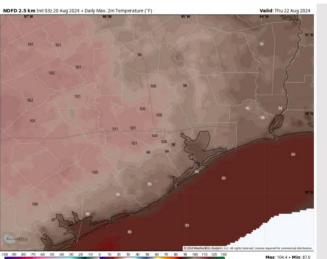

## Houston Pilots: THU. 8/22/2024

High Temps: N of Morgan's Point: Near 100 F. S of Morgan's Point: Upper 80s into Lower 90s F.

Visibility: Not anticipating any visibility concerns for Thursday.

#### Precip Image: 3 PM CT

Wind Speed: 5 PM CT

High Temps Thursday