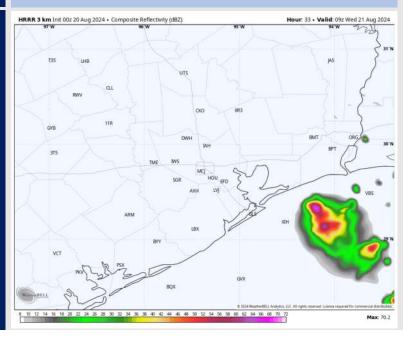

#### **Forecast Discussion**

Precip: 20% chances for a downpour / brief storm for stations S of Morgan's Point from 2AM – 11AM. Localized, stronger 30 - 40kt storm gust risk (OUT OF THE E) from 2AM – 6AM.

#### Precip Image: 4 AM CT

Wind Speed: 4 PM CT

High Temps Wednesday