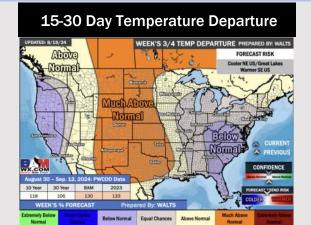

#### 8-14 Day Temperature Departure

- Temps are expected to be above normal for the week 1 timeframe. Expecting a generally drier week with scattered rain chances throughout the week.
- Above average temperatures and below normal precipitation chances are favored for the week 2 timeframe.
- ➤ Near normal temperatures and below average precipitation chances are expected for the weeks ¾ timeframe. As we approach late August & going into September, Atlantic tropical activity looks to ramp up. We will be monitoring closely and providing updates as needed.