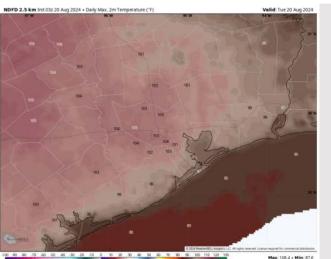

High Temps: N of Morgan's Point: Near 100 F. S of Morgan's Point: Mid to upper 90s F.

Visibility: Not anticipating any visibility concerns for today.

#### Precip Image: 12 PM CT

Wind Speed 9 PM CT

High Temps Today