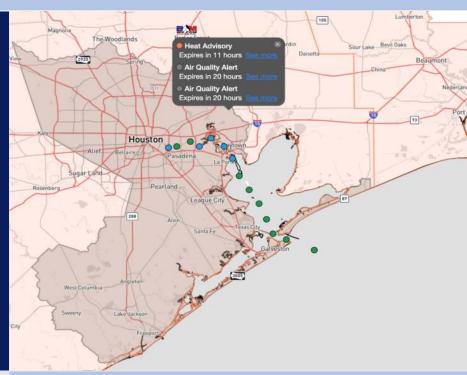

#### **Weather Headlines**

- Watching for localized risk for stronger gusts associated with isolated storms early Wednesday AM.
- Not favoring any fog risks over the next few days.
- High temperatures expected to reach into the 100s over the next few days.

**Current Radar: 11:00 PM CT** 

As always, please do not hesitate to reach out to us with any forecast questions via the chat option on Clarity or our on-call number, (317)-560-8122 press 1 for forecast questions.