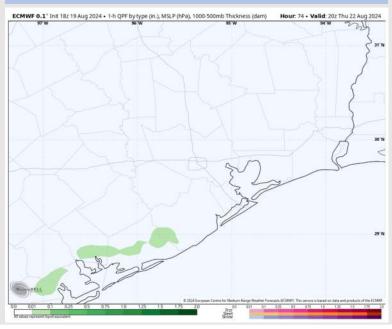

## Houston Pilots: THU. 8/22/2024

#### **Forecast Discussion**

**Precip:** Favoring dry conditions at present, with all showers remaining just SW of Stations along coast.

Wind: Winds will be rather variable through 8 PM, before they will settle out of the SE through the rest of the evening. N of Morgan's Point: Winds at 3 – 7 kts through the rest of the day. S of Morgan's Point: Winds at 4 – 8 kts through 8 PM, increasing to 8 – 13 kts through the rest of the night.

#### Precip Image: 3 PM CT

Wind Speed: 5 PM CT

High Temps Thursday