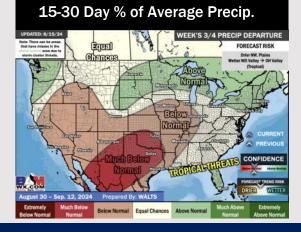

#### 8-14 Day Temperature Departure

- Temps are expected to be above normal for the week 1 timeframe. Expecting a generally drier week with scattered rain chances throughout the week.
- Above average temperatures and below normal precipitation chances are favored for the week 2 timeframe.
- ➤ Near normal temperatures and below average precipitation chances are expected for the weeks ¾ timeframe. As we approach late August & going into September, Atlantic tropical activity looks to ramp up. We will be monitoring closely and providing updates as needed.