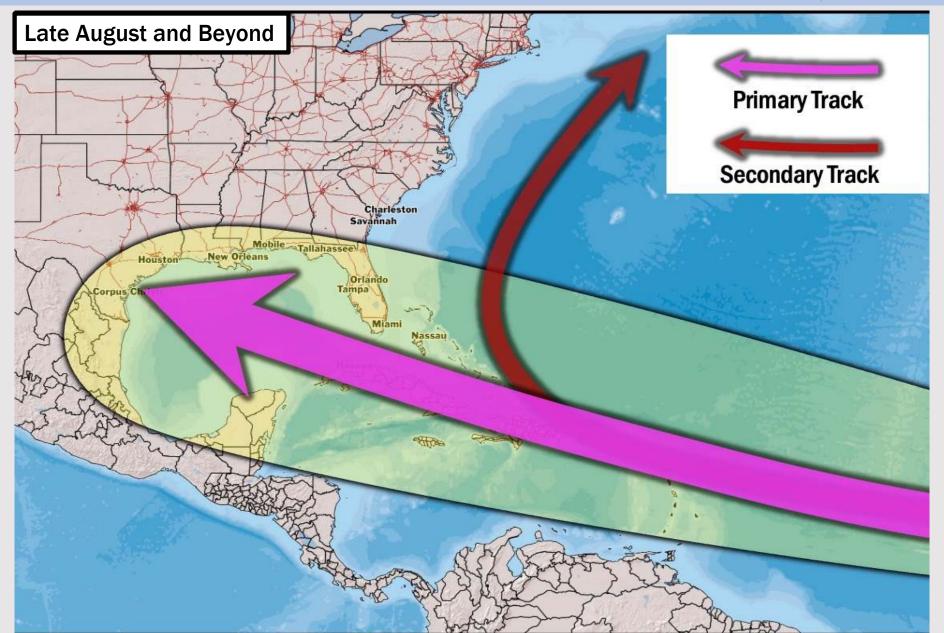

#### **European Model Next 10 Days - Tropical Tracks**

Not favoring any threats in the Gulf of Mexico through at least the next 7 days.

Long Range
Forecasts continue
to support an uptick
in activity towards
end of August and
into September.

# **Houston Pilots Tropical Update**