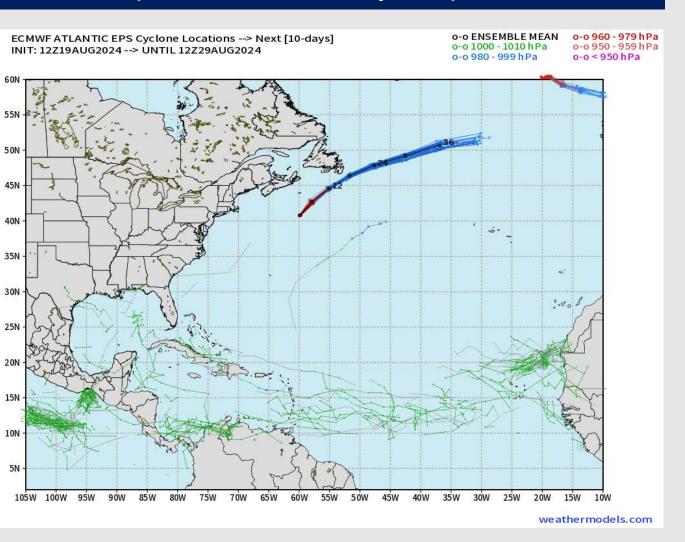

# **Houston Pilots Tropical Update**

#### **European Model Next 10 Days - Tropical Tracks**

Not favoring any threats in the Gulf of Mexico through at least the next 7 days.

Long Range
Forecasts continue
to support an uptick
in activity towards
end of August and
into September.