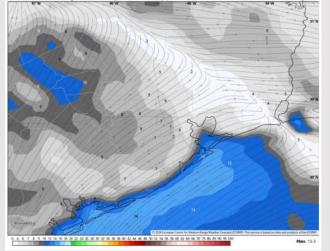

#### Visibility: Not favoring any visibility concerns for Wed.

Wind Speed: 2 AM CT

High Temps Wednesday