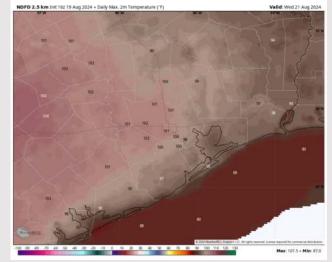

pating any visibility concerns for Tuesday.



4 6 7 8 9 10 12 14 16 18 20 27 28 28 28 29 28 28 28 40 24 46 48 10 12 54 55 28 10 12 14 16 18 20 75 10 18 10 05 10



High Temps Tuesday

# Houston Pilots: web. 8/21/2024



### **Forecast Discussion**

**Precip:** Favoring dry conditions for WED with chances favored to remain to the E of all stations.

Wind: Winds will be out of the S/SW through the day on WED. N of Morgan's Point: Winds will be at 3 - 8 kts throughout the day. S of Morgan's Point: Winds will be at 6 - 11 kts through 5AM before decreasing to 4 - 9 kts through the rest of the night.

High Temps: N of Morgan's Point: Near 100 F. S of Morgan's Point: Lower 90s F.

### Precip Image: 6 AM CT



#### Visibility: Not favoring any visibility concerns for Wed.

Wind Speed: 2 AM CT





High Temps Wednesday

## Houston Pilots: 8/19/24





- Temps are expected to be above normal for the week 1 timeframe. Expecting a generally drier week with scattered rain chances throughout the week.
- Above average temperatures and below normal precipitation chances are favored for the week 2 timeframe.
- Near normal temperatures and below average precipitation chances are expected for the weeks <sup>3</sup>/<sub>4</sub> timeframe. As we approach late August & going into September, Atlantic tropical activity looks to ramp up. We will be monitoring closely and providing updates as needed.

### **Houston Pilots Tropical Update**