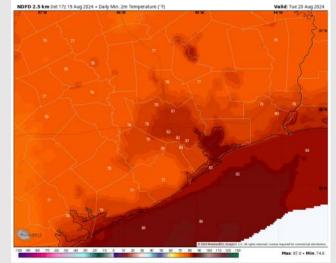

Low Temps: N of Morgan's Point: Low 80s F. S of Morgan's Point: Mid 80s F.

### Precip Image: 6 PM CT

Low Temps TUE AM