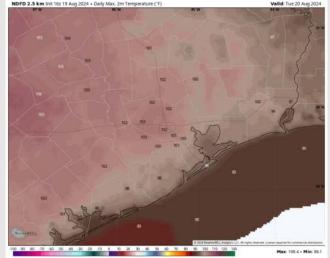

**High Temps:** N of Morgan's Point: Near 100 F. S of Morgan's Point: Mid to upper 90s F.

High Temps Tuesday