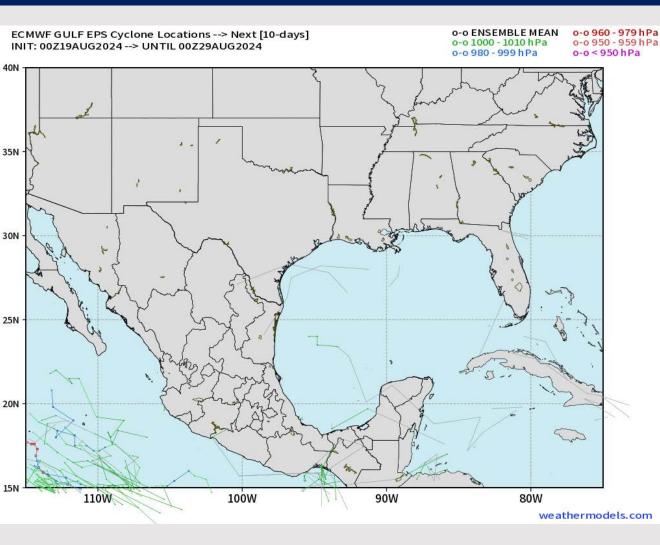

## **Houston Pilots Tropical Update**

#### **European Model Next 10 Days - Tropical Tracks**

Not favoring any threats in the Gulf of Mexico through at least the next 10 days.

Long Range Forecasts continue to support an uptick in activity towards end of August and into September.

### **Houston Pilots Tropical Update**