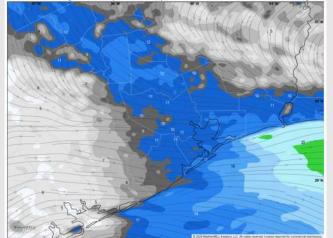

### **Forecast Discussion**

Wind Speed

**1 PM CT** 

**Precip:** Dry conditions favored throughout the day Tuesday.

Wind: Winds out of the SW will rotate clockwise out of the W by 9 AM. Winds will stay there until 4 PM when they will shift back out of the SW through the rest of the night. N of Morgan's Point: Winds at 3 - 6 kts through 10 AM, increasing to 7 - 11 kts from 10 AM to 7 PM. Winds will then calm back down to 3 - 6 kts the rest of Tuesday. S of Morgan's Point: Winds at 7 - 13 kts through 10 AM. Winds will then decrease to 3 - 8 kts the rest of the day.

#### Precip Image: 1 PM CT

Visibility: Not anticipating any visibility concerns for Tuesday.

4 6 7 8 9 10 12 14 16 18 20 27 28 28 28 29 28 28 28 40 24 46 48 10 12 54 55 28 10 12 14 16 18 20 75 10 18 10 05 10