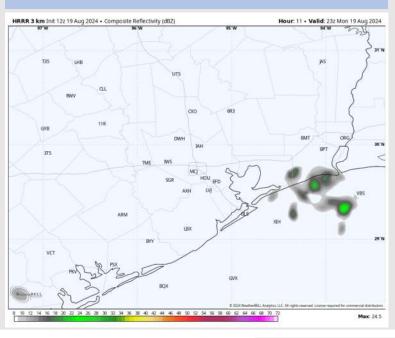

### **Forecast Discussion**

**Precip:** A stray light shower for stations S. of Morgan's Point cannot be completely ruled out from 4 PM – 7 PM. Dry conditions are favored for the rest of the stations and for the remainder of the day.

### Precip Image: 6 PM CT

Low Temps TUE AM