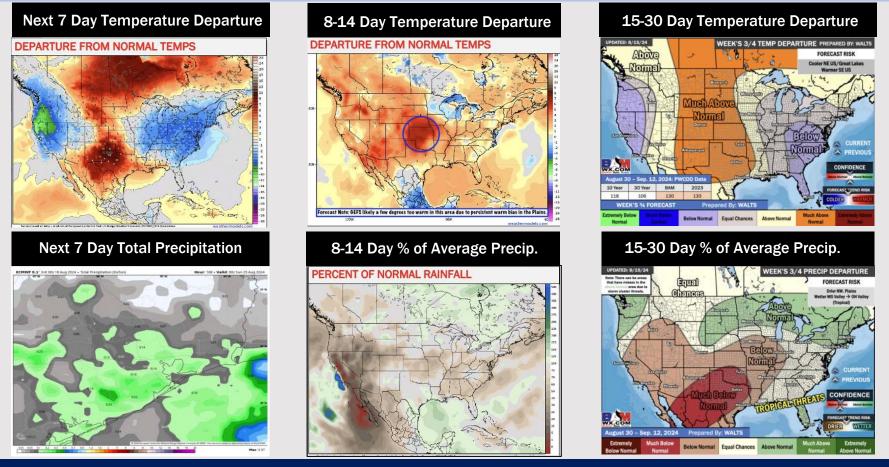

## Houston Pilots: 8/19/24

- Temps are expected to be above normal for the week 1 timeframe. Expecting a generally drier week with scattered rain chances throughout the week.
- Above average temperatures and below normal precipitation chances are favored for the week 2 timeframe.
- Near normal temperatures and below average precipitation chances are expected for the weeks <sup>3</sup>/<sub>4</sub> timeframe. As we approach late August & going into September, Atlantic tropical activity looks to ramp up. We will be monitoring closely and providing updates as needed.