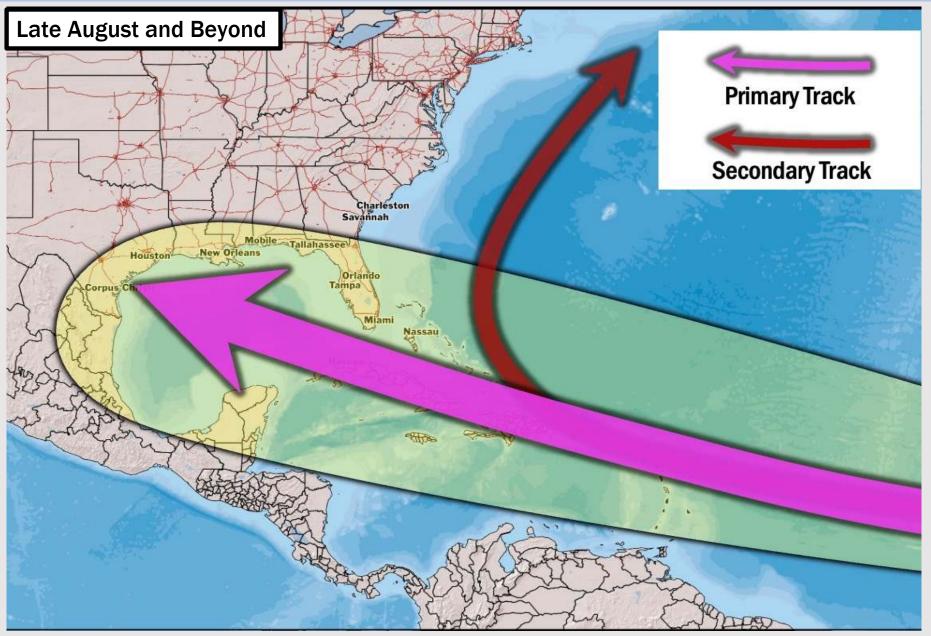

## **Houston Pilots Tropical Update**

#### **European Model Next 10 Days - Tropical Tracks**

Not favoring any threats in the Gulf of Mexico through at least the next 10 days.

Long Range Forecasts continue to support an uptick in activity towards end of August and into September.