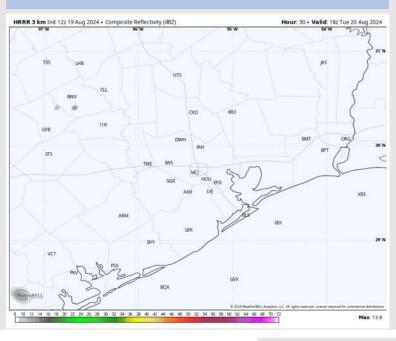

### **Forecast Discussion**

**Precip:** A stray light shower for stations S. of Morgan's Point cannot be completely ruled out from 4 PM – 7 PM. Dry conditions are favored for the rest of the stations and for the remainder of the day.

### Precip Image: 6 PM CT

Low Temps TUE AM