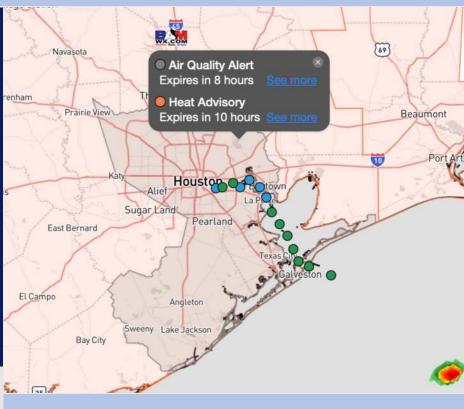

### **Weather Headlines**

- A stray light shower cannot be completely ruled out from 4 – 7 PM for stations S. of Morgan's Point
- Not favoring any fog risks over the next few days.
- High temperatures expected to reach into the 100s over the next few days.

Houston Pilots

Current Radar: 12:30 PM CT

As always, please do not hesitate to reach out to us with any forecast questions via the chat option on Clarity or our on-call number, (317)-560-8122 press 1 for forecast questions.