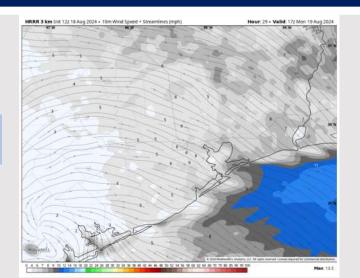

#### Precip Image: 7 PM CT

Wind Speed: **7 PM CT** 

**Low Temps MON AM** 

### **Forecast Discussion**

**Precip:** Favoring dry conditions for Monday.

Wind: Winds out of the SW will gradually rotate clockwise out of the NW through 12 PM, becoming variable after that time, finally settling out of the SW by 4 PM and remaining there the rest of the day. N of Morgan's Point: Winds at 3 – 8 kts through the entire day. S of Morgan's Point: Winds at 5 – 10 kts through 7 PM, increasing to 9 – 14 kts through the rest of the night.