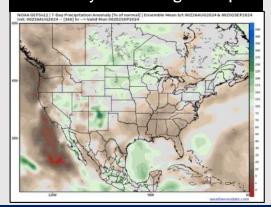

#### Next 7 Day Temperature Departure

**Next 7 Day Total Precipitation** 

**8-14** Day Temperature Departure

8-14 Day % of Average Precip.

#### **15-30 Day Temperature Departure**

- ➤ Temps are expected to be above normal for the week 1 timeframe. Expecting a generally drier week with scattered rain chances throughout the week.
- Above average temperatures and below normal precipitation chances are favored for the week 2 timeframe.
- ➤ Near normal temperatures and below average precipitation chances are expected for the weeks ¾ timeframe. As we approach late August & going into September, Atlantic tropical activity looks to ramp up. We will be monitoring closely and providing updates as needed.