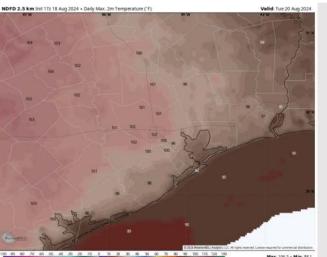

int: Mid 90 to upper 90s F.

Visibility: Not anticipating any visibility concerns for Monday.

#### Precip Image: 1 PM CT



Wind Speed: 12 PM CT





High Temps Monday

# Houston Pilots: TUE. 8/20/2024





#### **Forecast Discussion**

**Precip:** Dry conditions favored throughout the day Tuesday.

Wind: Winds out of the SW will rotate clockwise out of the W by 10 AM. Winds then settle back out of the SW after that time and through the rest of the day. N of Morgan's Point: Winds at 3 – 8 kts throughout Tuesday. S of Morgan's Point: Winds at 7 - 13 kts throughout the day Tuesday.

High Temps: N of Morgan's Point: Near 100 F. S of Morgan's Point: Mid to upper 90s F.

**Visibility:** Not anticipating any visibility concerns for Tuesday.

#### Precip Image: 11 AM CT



Wind Speed 7 AM CT





High Temps Tuesday

### Houston Pilots: 8/18/24





#### Next 7 Day Temperature Departure



**Next 7 Day Total Precipitation** 



**8-14** Day Temperature Departure



8-14 Day % of Average Precip.



#### **15-30 Day Temperature Departure**







- ➤ Temps are expected to be above normal for the week 1 timeframe. Expecting a generally drier week with scattered rain chances throughout the week.
- Above average temperatures and below normal precipitation chances are favored for the week 2 timeframe.
- ➤ Near normal temperatures and below average precipitation chances are expected for the weeks ¾ timeframe. As we approach late August & going into September, Atlantic tropical activity looks to ramp up. We will be monitoring closely and providing updates as needed.

# **Houston Pilots Tr