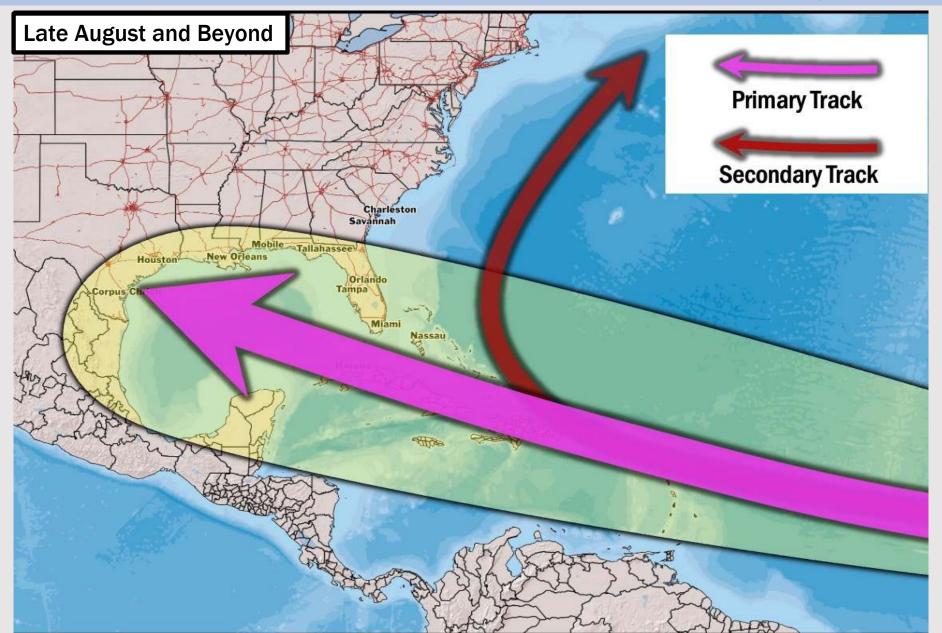

#### **European Model Next 10 Days - Tropical Tracks**

Tropical Storm
Ernesto will remain E
of US mainland. Not
favoring any threats
in the Gulf of Mexico
through at least the
next 7 days.

Long Range
Forecasts continue
to support an uptick
in activity towards
end of August and
into September.