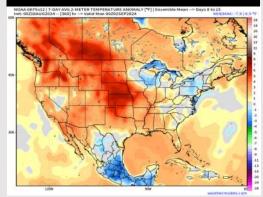

#### Next 7 Day Temperature Departure

**Next 7 Day Total Precipitation** 

**8-14** Day Temperature Departure

8-14 Day % of Average Precip.

#### **15-30 Day Temperature Departure**

- ➤ Temps are expected to be above normal for the week 1 timeframe. Expecting a generally drier week with scattered rain chances throughout the week.
- Above average temperatures and below normal precipitation chances are favored for the week 2 timeframe.
- ➤ Near normal temperatures and below average precipitation chances are expected for the weeks ¾ timeframe. As we approach late August & going into September, Atlantic tropical activity looks to ramp up. We will be monitoring closely and providing updates as needed.