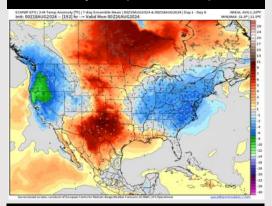

#### Next 7 Day Temperature Departure

**Next 7 Day Total Precipitation** 

**8-14** Day Temperature Departure

8-14 Day % of Average Precip.

#### **15-30 Day Temperature Departure**

- ➤ Temps are expected to be above normal for the week 1 timeframe. Expecting a generally drier week with scattered rain chances throughout the week.
- Above average temperatures and below normal precipitation chances are favored for the week 2 timeframe.
- ➤ Near normal temperatures and below average precipitation chances are expected for the weeks ¾ timeframe. As we approach late August & going into September, Atlantic tropical activity looks to ramp up. We will be monitoring closely and providing updates as needed.