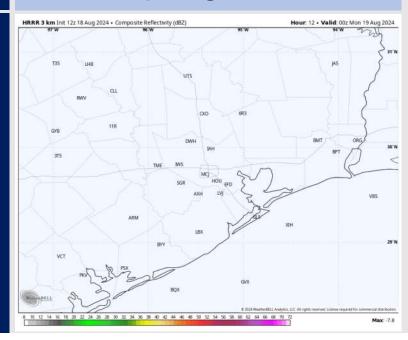

10<br>15     | 9 14          | 8<br>14       | 7 12          | 6 9          |

NOTE: This is automated data that may/may not agree with the official BAM thinking that's found on the daily slides.

This data should be used as a guide only.

### Houston Pilots: SUN. 8/18/2024





### **Forecast Discussion**

**Precip:** Favoring dry conditions for the rest of the day.

Wind: Winds will be out of the S/SW through the remainder of the day. N of Morgan's Point: Winds will be at 2 - 7 kts for the rest of the day. S of Morgan's Point: Winds will be at 2 -7 kts through 4 PM, increasing to 6 – 12 kts through the rest of the night.

Low Temps: N of Morgan's Point: Near 80 F. S of Morgan's Point: Lower 80s F.

Visibility: Not favoring any visibility concerns for today.

#### Precip Image: 7 PM CT



Wind Speed: **7 PM CT** 



**Low Temps MON AM** 

### Houston Pilots: Mon. 8/19/2024





### **Forecast Discussion**

**Precip:** Favoring dry conditions for Monday.

Wind: Winds out of the SW will gradually rotate clockwise out of the NW through 12 PM, becoming variable after that time, finally settling out of the SW by 4 PM and remaining there the rest of the day. N of Morgan's Point: Winds at 3 – 8 kts through the entire day. S of Morgan's Point: Winds at 5 – 10 kts through 7 PM, increasing to 9 – 14 kts through the rest of the night.

High Temps: N of Morgan's Point: Low 100s F. S of Morgan's Point: Mid 90 to upper 90s F.

Visibility: Not anticipating any visibility concerns for Monday.

#### Precip Image: 1 PM CT



Wind Speed: 12 PM CT





High Temps Monday

# Houston Pilots: TU