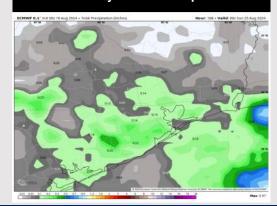

#### Next 7 Day Temperature Departure

**Next 7 Day Total Precipitation** 

**8-14** Day Temperature Departure

8-14 Day % of Average Precip.

#### **15-30 Day Temperature Departure**

- ➤ Temps are expected to be above normal for the week 1 timeframe. Expecting a generally drier week with scattered rain chances throughout the week.
- Above average temperatures and below normal precipitation chances are favored for the week 2 timeframe.
- ➤ Near normal temperatures and below average precipitation chances are expected for the weeks ¾ timeframe. As we approach late August & going into September, Atlantic tropical activity looks to ramp up. We will be monitoring closely and providing updates as needed.