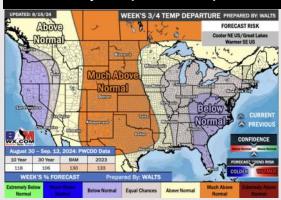

#### **15-30 Day Temperature Departure**

- ➤ Temps are expected to be above normal for the week 1 timeframe. Expecting a generally drier week with scattered rain chances throughout the week.
- Above average temperatures and below normal precipitation chances are favored for the week 2 timeframe.
- ➤ Near normal temperatures and below average precipitation chances are expected for the weeks ¾ timeframe. As we approach late August & going into September, Atlantic tropical activity looks to ramp up. We will be monitoring closely and providing updates as needed.