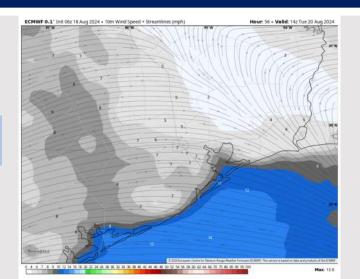

Point: Mid 90 to upper 90s F.

Visibility: Not anticipating any visibility concerns for Monday.

#### Precip Image: 1 PM CT



Wind Speed: 12 PM CT





High Temps Monday

# Houston Pilots: TUE. 8/20/2024





#### **Forecast Discussion**

**Precip:** Dry conditions favored throughout the day Tuesday.

Wind: Winds out of the SW will rotate clockwise out of the W by 10 AM. Winds then settle back out of the SW after that time and through the rest of the day. N of Morgan's Point: Winds at 3 – 8 kts throughout Tuesday. S of Morgan's Point: Winds at 7 - 13 kts throughout the day Tuesday.

High Temps: N of Morgan's Point: Near 100 F. S of Morgan's Point: Mid to upper 90s F.

**Visibility:** Not anticipating any visibility concerns for Tuesday.

#### Precip Image: 11 AM CT



Wind Speed 7 AM CT





High Temps Tuesday

### Houston Pilots: 8/18/24





#### Next 7 Day Temperature Departure



**Next 7 Day Total Precipitation** 



**8-14** Day Temperature Departure



8-14 Day % of Average Precip.



#### **15-30 Day Temperature Departure**







- ➤ Temps are expected to be above normal for the week 1 timeframe. Expecting a generally drier week with scattered rain chances throughout the week.
- Above average temperatures and below normal precipitation chances are favored for the week 2 timeframe.
- ➤ Near normal temperatures and below average precipitation chances are expected for the weeks ¾ timeframe. As we approach late August & going into September, Atlantic tropical activity looks to ramp up. We will be monitoring closely and providing updates as needed.

# **Houston Pilots