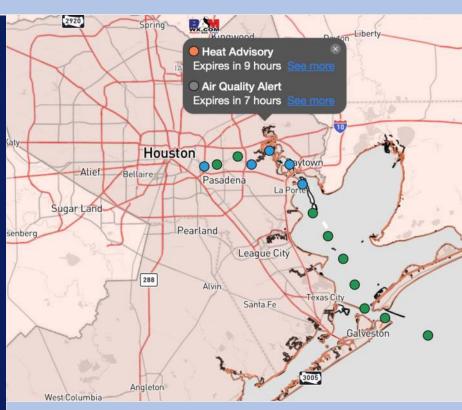

**Current Radar: 12:30 PM CT** 

As always, please do not hesitate to reach out to us with any forecast questions via the chat option on Clarity or our on-call number, (317)-560-8122 press 1 for forecast questions.