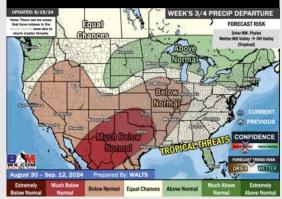

#### **15-30 Day Temperature Departure**

- ➤ Temps are expected to be above normal for the week 1 timeframe. Expecting a generally drier week with scattered rain chances throughout the week.
- Above average temperatures and below normal precipitation chances are favored for the week 2 timeframe.
- ➤ Near normal temperatures and below average precipitation chances are expected for the weeks ¾ timeframe. As we approach late August & going into September, Atlantic tropical activity looks to ramp up. We will be monitoring closely and providing updates as needed.