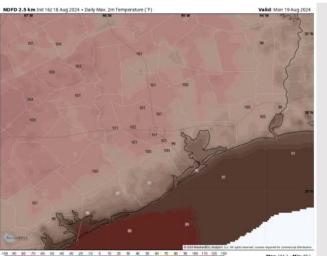

#### Precip Image: 1 PM CT

Wind Speed: 12 PM CT

High Temps Monday

### **Forecast Discussion**

**Precip:** Favoring dry conditions for Monday.

Wind: Winds out of the SW will gradually rotate clockwise out of the NW through 12 PM, becoming variable after that time, finally settling out of the SW by 4 PM and remaining there the rest of the day. N of Morgan's Point: Winds at 3 – 8 kts through the entire day. S of Morgan's Point: Winds at 5 – 10 kts through 7 PM, increasing to 9 – 14 kts through the rest of the night.

High Temps: N of Morgan's Point: Low 100s F. S of Morgan's Point: Mid 90 to upper 90s F.

Visibility: Not anticipating any visibility concerns for Monday.