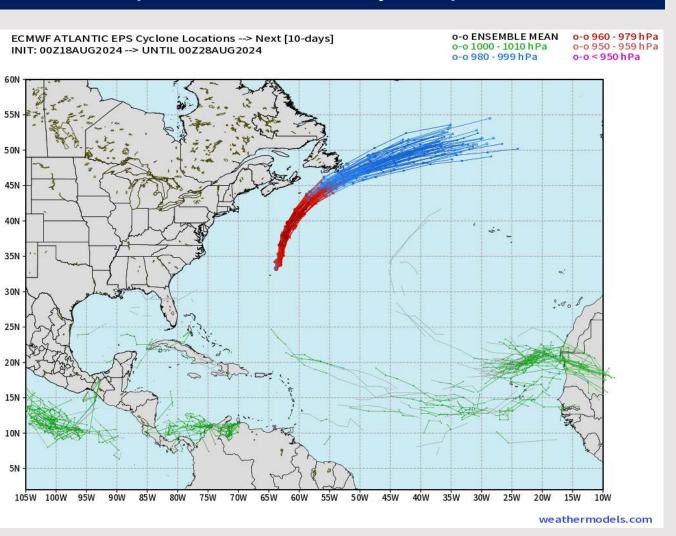

#### **European Model Next 10 Days - Tropical Tracks**

Tropical Storm
Ernesto will remain E
of US mainland. Not
favoring any threats
in the Gulf of Mexico
through at least the
next 7 days.

Long Range
Forecasts continue
to support an uptick
in activity towards
end of August and
into September.

# **Houston Pilots Tropical Update**