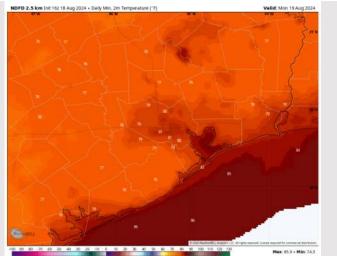

| 8<br>14       | 7 12          | 6 9          |

NOTE: This is automated data that may/may not agree with the official BAM thinking that's found on the daily slides.

This data should be used as a guide only.

### Houston Pilots: SUN. 8/18/2024





### **Forecast Discussion**

**Precip:** Favoring dry conditions for the rest of the day.

Wind: Winds will be out of the S/SW through the remainder of the day. N of Morgan's Point: Winds will be at 2 - 7 kts for the rest of the day. S of Morgan's Point: Winds will be at 2 -7 kts through 4 PM, increasing to 6 – 12 kts through the rest of the night.

Low Temps: N of Morgan's Point: Near 80 F. S of Morgan's Point: Lower 80s F.

Visibility: Not favoring any visibility concerns for today.

#### Precip Image: 7 PM CT



Wind Speed: **7 PM CT** 



**Low Temps MON AM** 

### Houston Pilots: Mon. 8/19/2024





### **Forecast Discussion**

**Precip:** Favoring dry conditions for Monday.

Wind: Winds out of the SW will gradually rotate clockwise out of the NW through 12 PM, becoming variable after that time, finally settling out of the SW by 4 PM and remaining there the rest of the day. N of Morgan's Point: Winds at 3 – 8 kts through the entire day. S of Morgan's Point: Winds at 5 – 10 kts through 7 PM, increasing to 9 – 14 kts through the rest of the night.

High Temps: N of Morgan's Point: Low 100s F. S of Morgan's Point: Mid 90 to upper 90s F.

Visibility: Not anticipating any visibility concerns for Monday.

#### Precip Image: 1 PM CT



Wind Speed: 12 PM CT





High Temps Monday

# Houston Pilots: TUE. 8/20/2024





#### **For