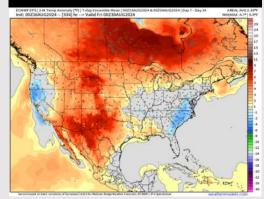

#### **Next 7 Day Temperature Departure**

**Next 7 Day Total Precipitation** 

**8-14** Day Temperature Departure

8-14 Day % of Average Precip.

#### 15-30 Day % of Average Precip.

- ➤ Temps are expected to be above normal for the week 1 timeframe. Expecting a generally drier week with scattered rain chances throughout the week.
- Above average temperatures and below normal precipitation chances are favored for the week 2 timeframe.
- ➤ Near normal temperatures and below average precipitation chances are expected for the weeks ¾ timeframe. As we approach late August & going into September, Atlantic tropical activity looks to ramp up. We will be monitoring closely and providing updates as needed.