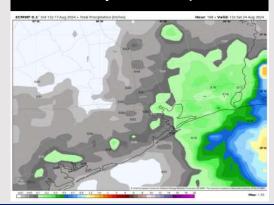

#### **Next 7 Day Temperature Departure**

**Next 7 Day Total Precipitation** 

**8-14** Day Temperature Departure

8-14 Day % of Average Precip.