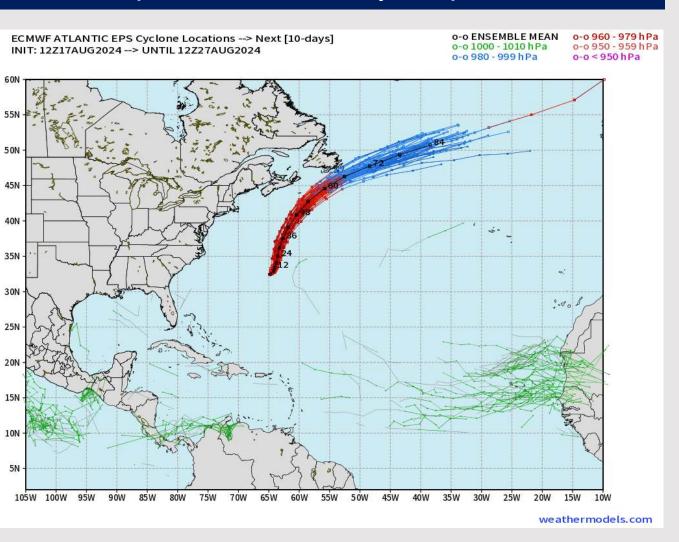

## **Houston Pilots Tropical Update**

#### **European Model Next 10 Days - Tropical Tracks**

Hurricane Ernesto will remain E of US mainland. Not favoring any threats in the Gulf of Mexico through at least the next 7 days.

Long Range
Forecasts continue
to support an uptick
in activity towards
end of August and
into September.