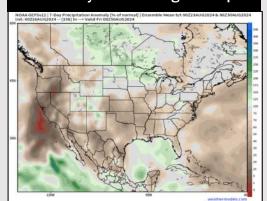

#### **Next 7 Day Temperature Departure**

**Next 7 Day Total Precipitation** 

**8-14** Day Temperature Departure

8-14 Day % of Average Precip.

#### 15-30 Day % of Average Precip.

- ➤ Temps are expected to be above normal for the week 1 timeframe. Expecting a generally drier week with scattered rain chances throughout the week.
- Above average temperatures and below normal precipitation chances are favored for the week 2 timeframe.
- ➤ Near normal temperatures and below average precipitation chances are expected for the weeks ¾ timeframe. As we approach late August & going into September, Atlantic tropical activity looks to ramp up. We will be monitoring closely and providing updates as needed.