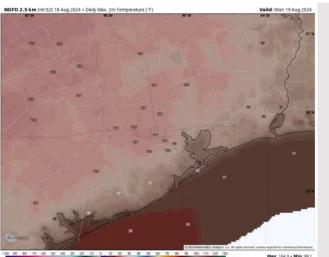

High Temps: N of Morgan's Point: Low 100s F. S of Morgan's Point: Mid 90s F.

Visibility: Not anticipating any visibility concerns for Monday.

### Precip Image: 12 PM CT

Wind Speed: 7 AM CT

High Temps Monday