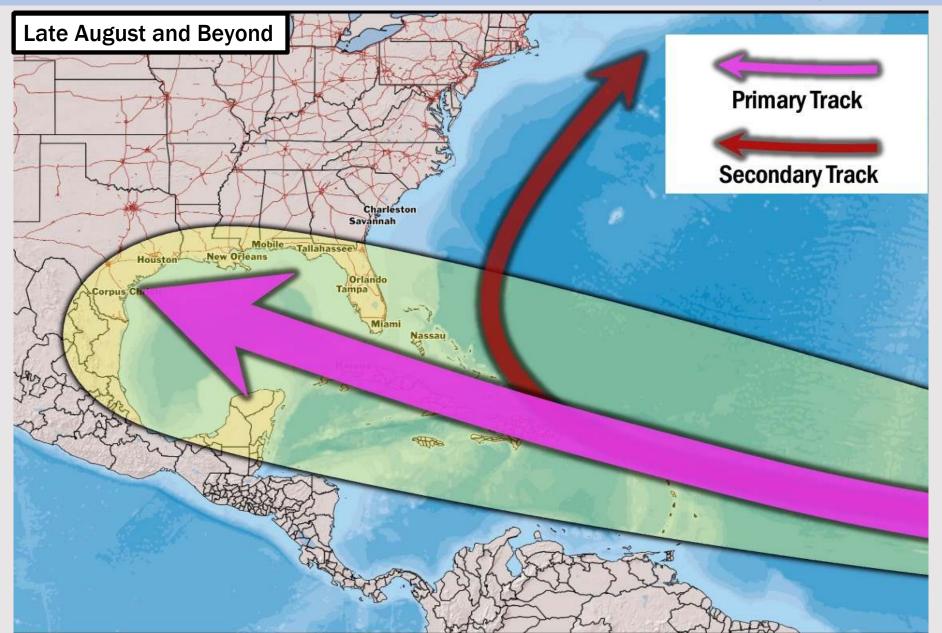

## **Houston Pilots Tropical Update**

#### **European Model Next 10 Days - Tropical Tracks**

Hurricane Ernesto will remain E of US mainland. Not favoring any threats in the Gulf of Mexico through at least the next 7 days.

Long Range
Forecasts continue
to support an uptick
in activity towards
end of August and
into September.

# **Houston Pilots Tropical Update**