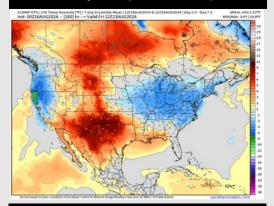

#### **Next 7 Day Temperature Departure**

**Next 7 Day Total Precipitation** 

**8-14** Day Temperature Departure

8-14 Day % of Average Precip.

#### 15-30 Day % of Average Precip.

- ➤ Temps are expected to be above normal for the week 1 timeframe. Expecting a generally drier week with scattered rain chances throughout the week.
- Above average temperatures and below normal precipitation chances are favored for the week 2 timeframe.
- ➤ Near normal temperatures and below average precipitation chances are expected for the weeks ¾ timeframe. As we approach late August & going into September, Atlantic tropical activity looks to ramp up. We will be monitoring closely and providing updates as needed.