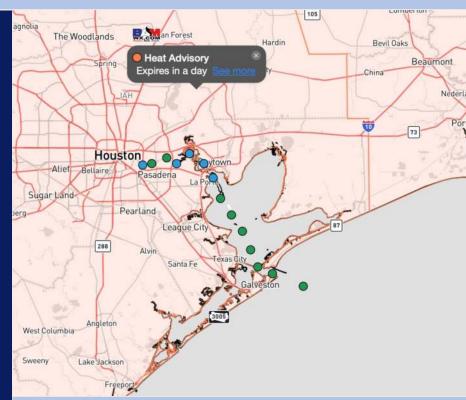

**Current Radar: 10:40 PM CT** 

As always, please do not hesitate to reach out to us with any forecast questions via the chat option on Clarity or our on-call number, (317)-560-8122 press 1 for forecast questions.