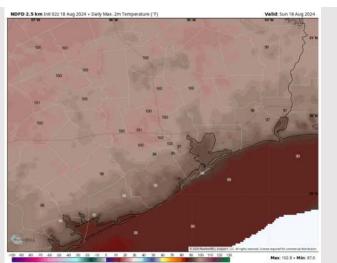

High Temps: N of Morgan's Point: Low 100s F. S of Morgan's Point: Upper 80s / Low 90s F.

**Visibility:** Not favoring any visibility concerns for today.

### Precip Image: 12 PM CT

Wind Speed: 4 PM CT

High Temps Today