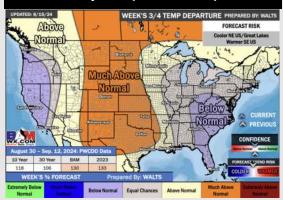

#### 15-30 Day % of Average Precip.

- ➤ Temps are expected to be above normal for the week 1 timeframe. Expecting a generally drier week with scattered rain chances throughout the week.
- Above average temperatures and below normal precipitation chances are favored for the week 2 timeframe.
- ➤ Near normal temperatures and below average precipitation chances are expected for the weeks ¾ timeframe. As we approach late August & going into September, Atlantic tropical activity looks to ramp up. We will be monitoring closely and providing updates as needed.