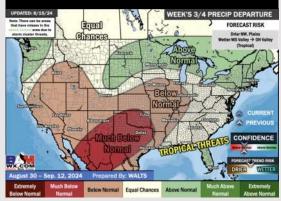

#### **Next 7 Day Temperature Departure**

**Next 7 Day Total Precipitation** 

**8-14** Day Temperature Departure

8-14 Day % of Average Precip.

#### **15-30 Day Temperature Departure**

#### 15-30 Day % of Average Precip.

- ➤ Temps are expected to be above normal for the week 1 timeframe. Expecting a generally drier week with scattered rain chances throughout the week.
- Above average temperatures and below normal precipitation chances are favored for the week 2 timeframe.
- ➤ Near normal temperatures and below average precipitation chances are expected for the weeks ¾ timeframe. As we approach late August & going into September, Atlantic tropical activity looks to ramp up. We will be monitoring closely and providing updates as needed.