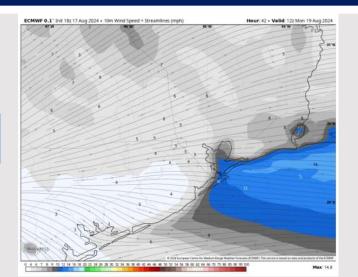

### **Forecast Discussion**

**Precip:** Favoring dry conditions for Monday.

Wind: Winds out of the SW will gradually rotate clockwise out of the NW through 12 PM, becoming variable after that time. N of Morgan's Point: Winds at 3-8 kts through the entire day. S of Morgan's Point: Winds at 5-10kts throughout Monday.

### Precip Image: 12 PM CT

Wind Speed: 7 AM CT

High Temps Monday