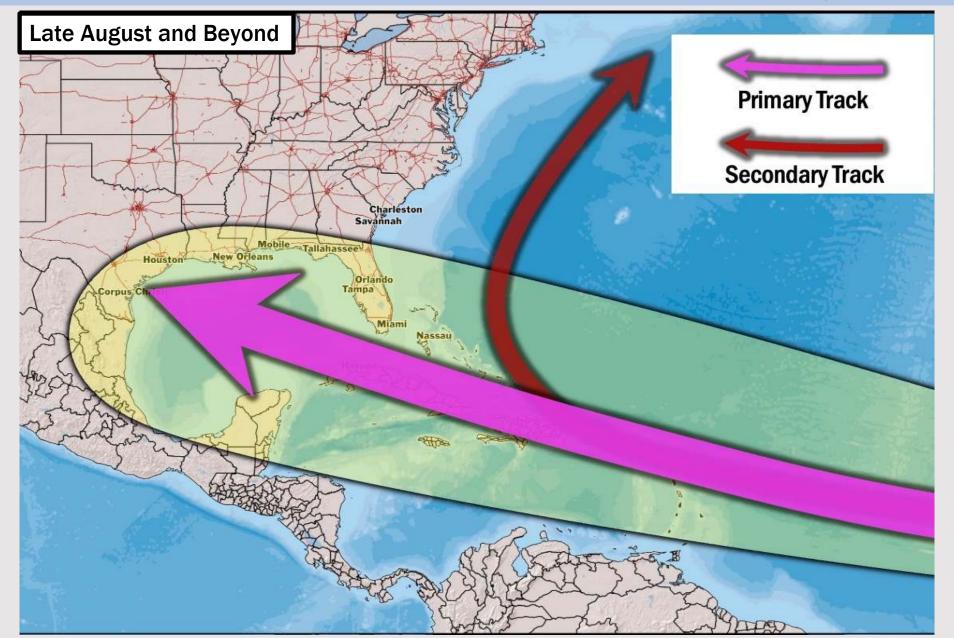

### **European Model Next 10 Days - Tropical Tracks**

Hurricane Ernesto will remain E of US mainland. Not favoring any threats in the Gulf of Mexico through at least the next 7 days.

Long Range
Forecasts continue
to support an uptick
in activity towards
end of August and
into September.

#### **15-30 Day Temperature Departure**

- ➤ Temps are expected to be above normal for the week 1 timeframe. Expecting a generally drier week with scattered rain chances throughout the week.
- Above average temperatures and below normal precipitation chances are favored for the week 2 timeframe.
- ➤ Near normal temperatures and below average precipitation chances are expected for the weeks ¾ timeframe. As we approach late August & going into September, Atlantic tropical activity looks to ramp up. We will be monitoring closely and providing updates as needed.