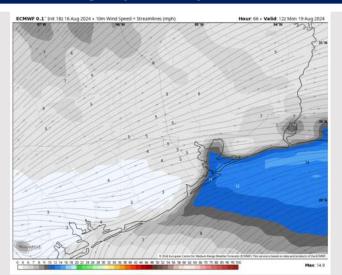

### **Forecast Discussion**

**Precip:** Favoring dry conditions for Sunday.

Wind: Winds will generally start out of the SW and shift clockwise through 4PM, before then settling out of the S. N of Morgan's Point: Winds will be at 2 – 7 kts for the whole day Sunday. S of Morgan's Point: Winds will be at 4 – 9 kts through 4AM, before decreasing to 2-7 kts through 4 PM. Winds return to 4 – 9 kts after that time.

### Precip Image: 12 PM CT

Wind Speed: 6 PM CT

High Temps Sunday