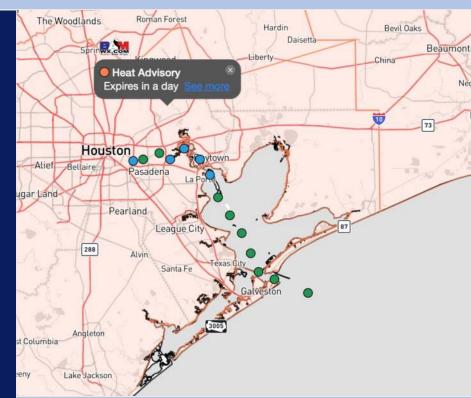

Current Radar: 10:28 PM CT

As always, please do not hesitate to reach out to us with any forecast questions via the chat option on Clarity or our on-call number, (317)-560-8122 press 1 for forecast questions.