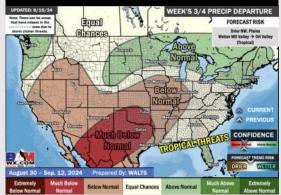

#### **15-30 Day Temperature Departure**

- ➤ Temps are expected to be above normal for the week 1 timeframe. Expecting a generally drier week with scattered rain chances throughout the week.
- Above average temperatures and below normal precipitation chances are favored for the week 2 timeframe.
- ➤ Near normal temperatures and below average precipitation chances are expected for the weeks ¾ timeframe. As we approach late August & going into September, Atlantic tropical activity looks to ramp up. We will be monitoring closely and providing updates as needed.