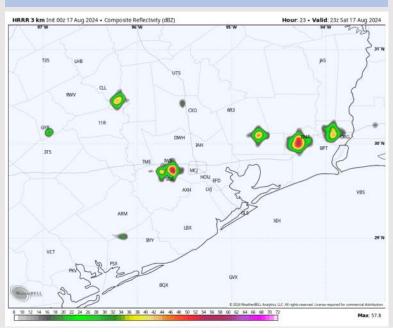

### **Forecast Discussion**

**Precip:** Hit and miss showers (10%) and a few storms favored from 3PM to 7PM. Not favoring any severe concerns at this time.

Wind: Winds will be variable through 3PM before shifting out of the S/SE. N of Morgan's Point: Winds at 3 – 8 kts throughout the day. S of Morgan's Point: Winds at 4 – 9 kts favored for the entire day.

### Precip Image: 6 PM CT

Wind Speed 5 PM CT

High Temps Today