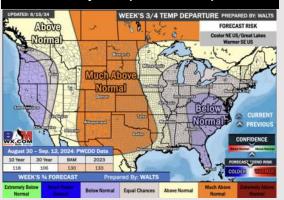

#### **15-30 Day Temperature Departure**

- ➤ Temps are expected to be above normal for the week 1 timeframe. Expecting a generally drier week with scattered rain chances throughout the week.
- Above average temperatures and below normal precipitation chances are favored for the week 2 timeframe.
- ➤ Near normal temperatures and below average precipitation chances are expected for the weeks ¾ timeframe. As we approach late August & going into September, Atlantic tropical activity looks to ramp up. We will be monitoring closely and providing updates as needed.