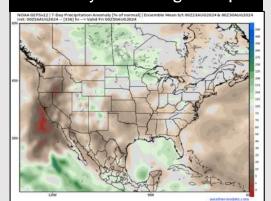

#### Next 7 Day Temperature Departure

**Next 7 Day Total Precipitation** 

**8-14** Day Temperature Departure

8-14 Day % of Average Precip.