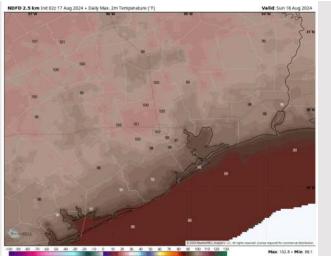

High Temps: N of Morgan's Point: Low 100s F. S of Morgan's Point: Upper 80s / Low 90s F.

Visibility: Not favoring any visibility concerns for Sunday.

### Precip Image: 12 PM CT

Wind Speed: 6 PM CT

High Temps Sunday