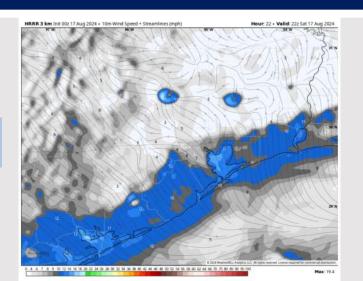

00          | 1000         |

NOTE: This is automated data that may/may not agree with the official BAM thinking that's found on the daily slides.

This data should be used as a guide only.

## Houston Pilots: SAT. 8/17/2024





### **Forecast Discussion**

**Precip:** Hit and miss showers (10%) and a few storms favored from 3PM to 7PM. Not favoring any severe concerns at this time.

Wind: Winds will be variable through 3PM before shifting out of the S/SE. N of Morgan's Point: Winds at 3 – 8 kts throughout the day. S of Morgan's Point: Winds at 4 – 9 kts favored for the entire day.

High Temps: N of Morgan's Point: Upper 90's F. S of Morgan's Point: Upper 80s to lower 90s F.

Visibility: Not anticipating any visibility concerns for today.

### Precip Image: 6 PM CT



Wind Speed 5 PM CT





High Temps Today

## Houston Pilots: SUN. 8/18/2024





### **Forecast Discussion**

**Precip:** Favoring dry conditions for Sunday.

Wind: Winds will generally start out of the SW and shift clockwise through 4PM, before then settling out of the S. N of Morgan's Point: Winds will be at 2 – 7 kts for the whole day Sunday. S of Morgan's Point: Winds will be at 4 – 9 kts through 4AM, before decreasing to 2-7 kts through 4 PM. Winds return to 4 – 9 kts after that time.

High Temps: N of Morgan's Point: Low 100s F. S of Morgan's Point: Upper 80s / Low 90s F.

Visibility: Not favoring any visibility concerns for Sunday.

### Precip Image: 12 PM CT



Wind Speed: 6 PM CT





High Temps Sunday

## Houston Pilots: Mon. 8/19/2024





### **Forecast Discussion**

Precip: Very isolated (5%) sho