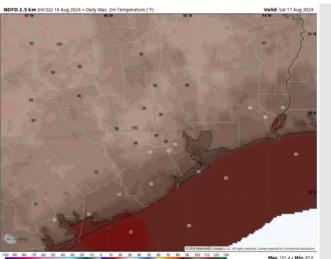

| 1000         |

NOTE: This is automated data that may/may not agree with the official BAM thinking that's found on the daily slides.

This data should be used as a guide only.

## Houston Pilots: SAT. 8/17/2024





### **Forecast Discussion**

**Precip:** Hit and miss showers (10%) and a few storms favored from 3PM to 7PM. Not favoring any severe concerns at this time.

Wind: Winds will be variable through 3PM before shifting out of the S/SE. N of Morgan's Point: Winds at 3 – 8 kts throughout the day. S of Morgan's Point: Winds at 4 – 9 kts favored for the entire day.

High Temps: N of Morgan's Point: Upper 90's F. S of Morgan's Point: Upper 80s to lower 90s F.

Visibility: Not anticipating any visibility concerns for today.

### Precip Image: 6 PM CT



Wind Speed 5 PM CT





High Temps Today

## Houston Pilots: SUN. 8/18/2024





### **Forecast Discussion**

**Precip:** Favoring dry conditions for Sunday.

Wind: Winds will generally start out of the SW and shift clockwise through 4PM, before then settling out of the S. N of Morgan's Point: Winds will be at 2 – 7 kts for the whole day Sunday. S of Morgan's Point: Winds will be at 4 – 9 kts through 4AM, before decreasing to 2-7 kts through 4 PM. Winds return to 4 – 9 kts after that time.

High Temps: N of Morgan's Point: Low 100s F. S of Morgan's Point: Upper 80s / Low 90s F.

Visibility: Not favoring any visibility concerns for Sunday.

### Precip Image: 12 PM CT



Wind Speed: 6 PM CT





High Temps Sunday

## Houston Pilots: Mon. 8/19/2024





### **Forecast Discussion**

Precip: Very isolated (5%) showe