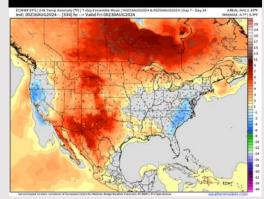

#### **15-30 Day Temperature Departure**

- ➤ Temps are expected to be above normal for the week 1 timeframe. Expecting a generally drier week with scattered rain chances throughout the week.
- Above average temperatures and below normal precipitation chances are favored for the week 2 timeframe.
- ➤ Near normal temperatures and below average precipitation chances are expected for the weeks ¾ timeframe. As we approach late August & going into September, Atlantic tropical activity looks to ramp up. We will be monitoring closely and providing updates as needed.