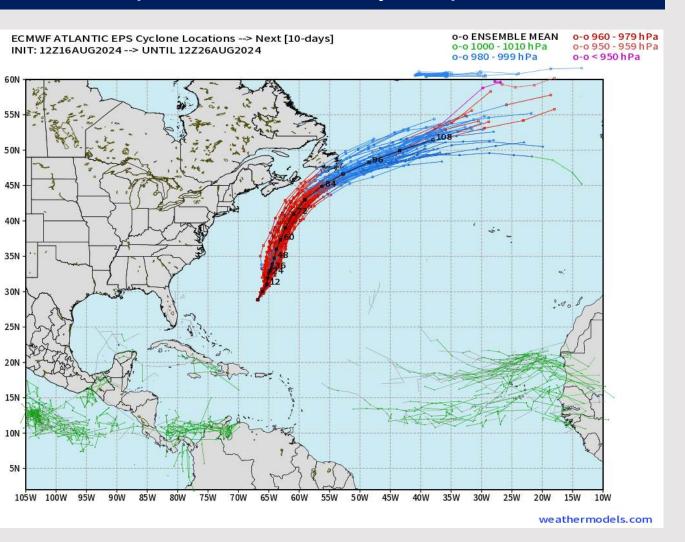

### **European Model Next 10 Days - Tropical Tracks**

Hurricane Ernesto will remain E of US mainland. Not favoring any threats in the Gulf of Mexico through at least the next 7 days.

Long Range
Forecasts continue
to support an uptick
in activity towards
end of August and
into September.