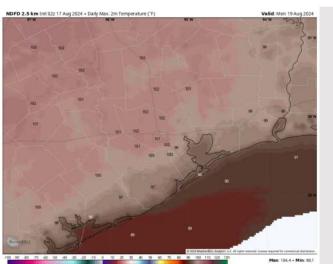

### **Forecast Discussion**

Precip: Very isolated (5%) shower chances for Stations N of Morgan's Point between 1-4 PM, however best precip chances lie further Northeast of Stations.

Wind: Winds out of the SW will gradually rotate clockwise out of the NW through 12 PM, becoming variable after that time. N of Morgan's Point: Winds at 3-8 kts through the entire day. S of Morgan's Point: Winds at 5-10kts throughout Monday.

High Temps: N of Morgan's Point: Low 100s F. S of Morgan's Point: Mid 90s F.

**Visibility:** Not anticipating any visibility concerns for Monday.

Precip Image: 4 PM CT

Wind Speed: 7 AM CT

High Temps Monday