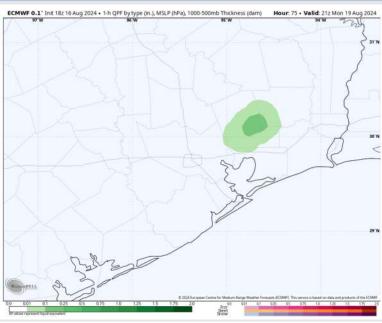

### **Forecast Discussion**

**Precip:** Favoring dry conditions for Sunday.

Wind: Winds will generally start out of the SW and shift clockwise through 4PM, before then settling out of the S. N of Morgan's Point: Winds will be at 2 – 7 kts for the whole day Sunday. S of Morgan's Point: Winds will be at 4 – 9 kts through 4AM, before decreasing to 2-7 kts through 4 PM. Winds return to 4 – 9 kts after that time.

### Precip Image: 12 PM CT

Wind Speed: 6 PM CT

High Temps Sunday