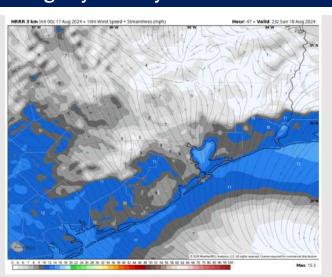

High Temps: N of Morgan's Point: Low 100s F. S of Morgan's Point: Mid 90s F.

**Visibility:** Not anticipating any visibility concerns for Monday.

Precip Image: 4 PM CT

Wind Speed: 7 AM CT

High Temps Monday