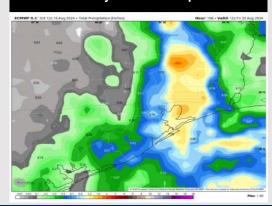

#### Next 7 Day Temperature Departure

**Next 7 Day Total Precipitation** 

**8-14** Day Temperature Departure

8-14 Day % of Average Precip.