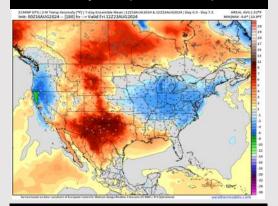

#### Next 7 Day Temperature Departure

**Next 7 Day Total Precipitation** 

**8-14** Day Temperature Departure

8-14 Day % of Average Precip.

#### **15-30 Day Temperature Departure**

- ➤ Temps are expected to be above normal for the week 1 timeframe. Expecting a generally drier week with scattered rain chances throughout the week.
- Above average temperatures and below normal precipitation chances are favored for the week 2 timeframe.
- ➤ Near normal temperatures and below average precipitation chances are expected for the weeks ¾ timeframe. As we approach late August & going into September, Atlantic tropical activity looks to ramp up. We will be monitoring closely and providing updates as needed.