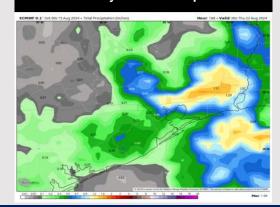

## Houston Pilots: 8/15/24

#### **Next 7 Day Temperature Departure**

**Next 7 Day Total Precipitation** 

8-14 Day Temperature Departure

8-14 Day % of Average Precip.

- Temps are expected to be near to above normal for the week 1 timeframe. Expecting a generally drier week with scattered rain chances throughout the week.
- Above average temperatures and below normal precipitation chances are favored for the week 2 timeframe.
- ➤ Near normal temperatures and above average precipitation chances are expected for the weeks ¾ timeframe. As we approach mid to late August & going into September, Atlantic tropical activity looks to ramp up. We will be monitoring closely and providing updates as needed.