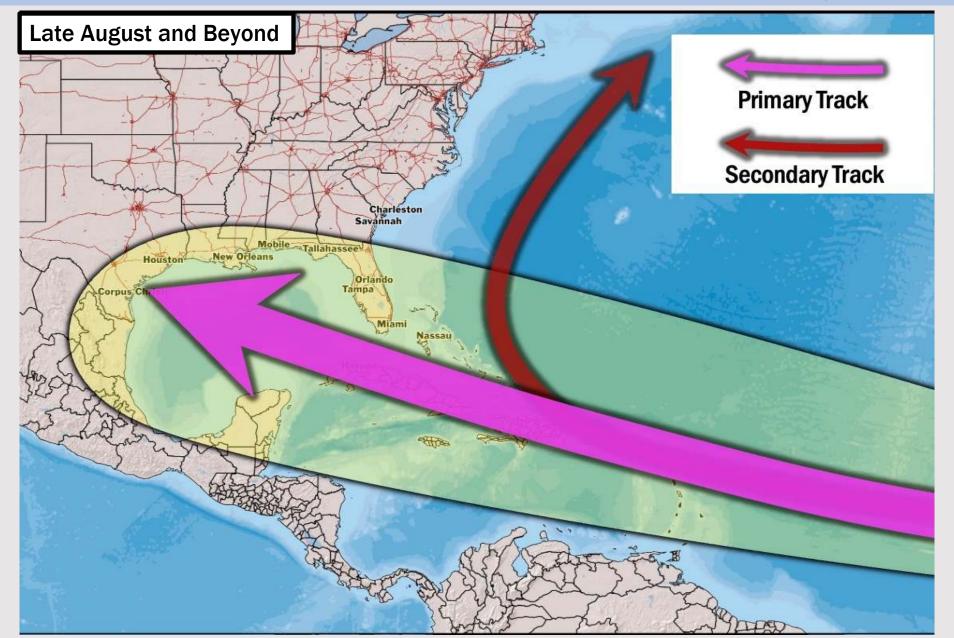

#### **European Model Next 10 Days - Tropical Tracks**

Hurricane Ernesto will remain E of US mainland. Not favoring any threats in the Gulf of Mexico through at least the next 7 days.

Long Range
Forecasts continue
to support an uptick
in activity towards
end of August and
into September.

## **Houston Pilots Tropical Update**