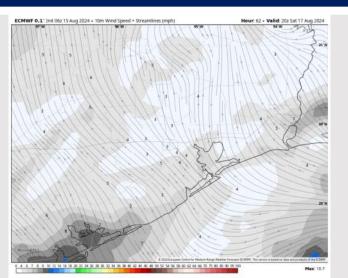

## Houston Pilots: SAT. 8/17/2024

#### **Forecast Discussion**

Precip: Scattered showers (30%) and a few storms favored from 1PM to 7PM. Not favoring any severe concerns at this time.

Wind: Winds will be variable through 1PM before shifting out of the S/SE. N of Morgan's Point: Winds at 3 – 8 kts throughout Saturday. S of Morgan's Point: Winds at 3 - 8 kts favored for the entire day, with the exception of 4PM – 7PM when winds will be at 6 – 11 kts.

#### Precip Image: 4 PM CT

Wind Speed 3 PM CT

High Temps Saturday