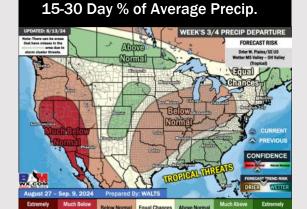

#### **Next 7 Day Temperature Departure**

**Next 7 Day Total Precipitation** 

8-14 Day Temperature Departure

8-14 Day % of Average Precip.

- Temps are expected to be near to above normal for the week 1 timeframe. Expecting a generally drier week with scattered rain chances throughout the week.
- Above average temperatures and below normal precipitation chances are favored for the week 2 timeframe.
- ➤ Near normal temperatures and above average precipitation chances are expected for the weeks ¾ timeframe. As we approach mid to late August & going into September, Atlantic tropical activity looks to ramp up. We will be monitoring closely and providing updates as needed.