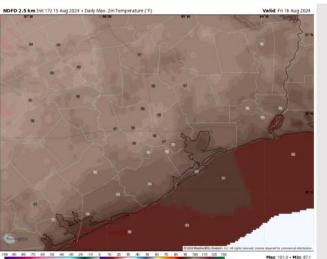

## Houston Pilots: SAT. 8/17/2024

High Temps: N of Morgan's Point: Mid to upper 90's F. S of Morgan's Point: Upper 80s to lower 90s F.

Visibility: Not anticipating any visibility concerns for Saturday.

#### Precip Image: 4 PM CT

Wind Speed 3 PM CT

High Temps Saturday