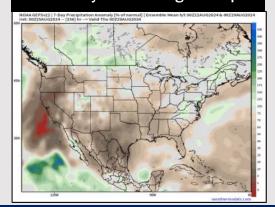

## Houston Pilots: 8/15/24

#### **Next 7 Day Temperature Departure**

**Next 7 Day Total Precipitation** 

8-14 Day Temperature Departure

8-14 Day % of Average Precip.

- Temps are expected to be near to above normal for the week 1 timeframe. Expecting a generally drier week with scattered rain chances throughout the week.
- Above average temperatures and below normal precipitation chances are favored for the week 2 timeframe.
- ➤ Near normal temperatures and above average precipitation chances are expected for the weeks ¾ timeframe. As we approach mid to late August & going into September, Atlantic tropical activity looks to ramp up. We will be monitoring closely and providing updates as needed.