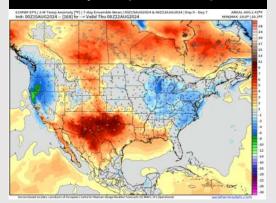

## Houston Pilots: 8/15/24

#### **Next 7 Day Temperature Departure**

**Next 7 Day Total Precipitation** 

8-14 Day Temperature Departure

8-14 Day % of Average Precip.

- Temps are expected to be near to above normal for the week 1 timeframe. Expecting a generally drier week with scattered rain chances throughout the week.
- Above average temperatures and below normal precipitation chances are favored for the week 2 timeframe.
- ➤ Near normal temperatures and above average precipitation chances are expected for the weeks ¾ timeframe. As we approach mid to late August & going into September, Atlantic tropical activity looks to ramp up. We will be monitoring closely and providing updates as needed.