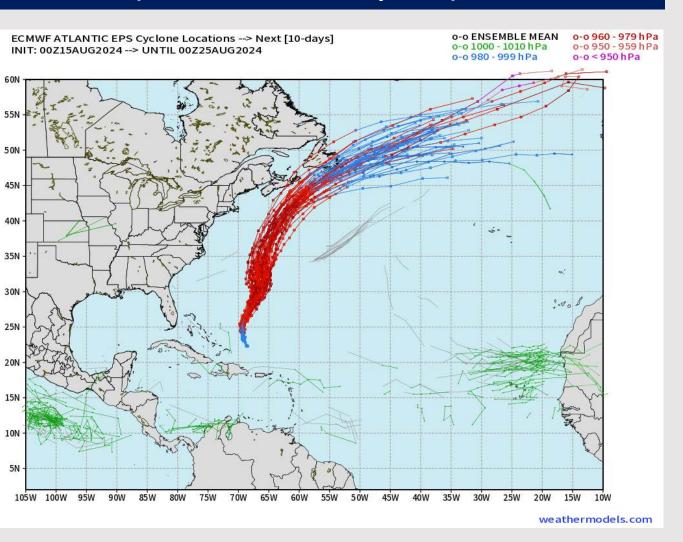

## **Houston Pilots Tropical Update**

#### **European Model Next 10 Days - Tropical Tracks**

Hurricane Ernesto will remain E of US mainland. Not favoring any threats in the Gulf of Mexico through at least the next 7 days.

Long Range
Forecasts continue
to support an uptick
in activity towards
end of August and
into September.