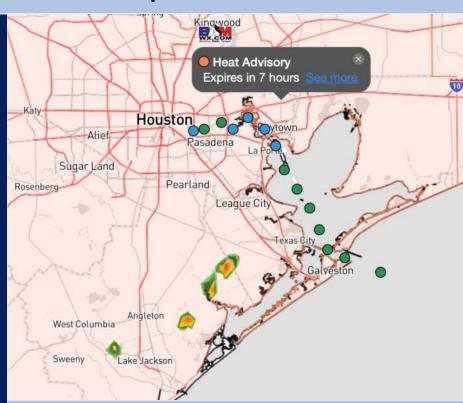

Current Radar: 12:40 PM CT

As always, please do not hesitate to reach out to us with any forecast questions via the chat option on Clarity or our on-call number, (317)-560-8122 press 1 for forecast questions.