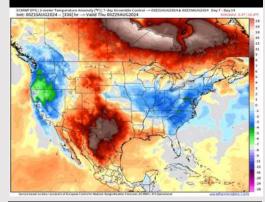

## Houston Pilots: 8/15/24

#### **Next 7 Day Temperature Departure**

**Next 7 Day Total Precipitation** 

8-14 Day Temperature Departure

8-14 Day % of Average Precip.

- Temps are expected to be near to above normal for the week 1 timeframe. Expecting a generally drier week with scattered rain chances throughout the week.
- Above average temperatures and below normal precipitation chances are favored for the week 2 timeframe.
- ➤ Near normal temperatures and above average precipitation chances are expected for the weeks ¾ timeframe. As we approach mid to late August & going into September, Atlantic tropical activity looks to ramp up. We will be monitoring closely and providing updates as needed.