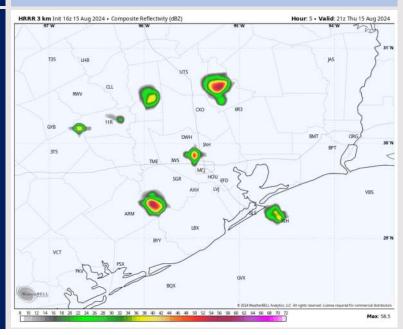

| 7            | 7           |

NOTE: This is automated data that may/may not agree with the official BAM thinking that's found on the daily slides.

This data should be used as a guide only.

## Houston Pilots: THU. 8/15/2024





#### **Forecast Discussion**

Precip: Isolated (10%) pop-up showers/downpours are once again possible until 7 PM. Dry conditions are favored for the rest of the night.

Wind: Winds will generally be out of the SE through the rest of the day. N of Morgan's Point: Winds will be at 5 – 11 kts for the rest of the day. S of Morgan's Point: Winds will be at 8 – 14 kts for the remainder of the day.

Low Temps: N of Morgan's Point: Near 80 F. S of Morgan's Point: Lower 80s F.

Visibility: Not favoring any visibility concerns for Thursday.

#### Precip Image: 4 PM CT



Wind Speed: 6 PM CT





Low Temps FRI AM

## Houston Pilots: FRI. 8/16/2024





#### **Forecast Discussion**

Precip: Dry conditions are favored through the AM. Isolated Showers will be possible (20%) from 2PM – 8PM for all stations.

Wind: Winds will out of the S / SE throughout Friday. N of Morgan's Point: Winds at 3 – 7 kts for all of Friday. S of Morgan's Point: Winds at 7 – 13 kts for all of Friday.

High Temps: N of Morgan's Point: Mid to Upper 90s F. S of Morgan's Point: Upper 80s to lower 90s F.

Visibility: Not anticipating any visibility concerns for Friday.

#### Precip Image: 6 PM CT



Wind Speed: 3 PM CT





High Temps Friday

## Houston Pilots: SAT. 8/17/2024





#### **Forecast Discussion**

Precip: Scattered showers (30%) and a few storms favored from 1PM to 7PM. Not