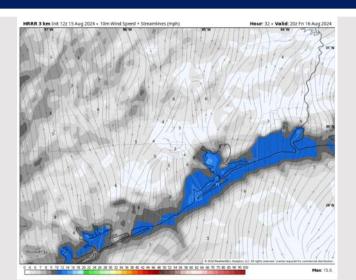

ow Temps: N of Morgan's Point: Near 80 F. S of Morgan's Point: Lower 80s F.

Visibility: Not favoring any visibility concerns for Thursday.

#### Precip Image: 4 PM CT



Wind Speed: 6 PM CT





Low Temps FRI AM

## Houston Pilots: FRI. 8/16/2024





#### **Forecast Discussion**

Precip: Dry conditions are favored through the AM. Isolated Showers will be possible (20%) from 2PM – 8PM for all stations.

Wind: Winds will out of the S / SE throughout Friday. N of Morgan's Point: Winds at 3 – 7 kts for all of Friday. S of Morgan's Point: Winds at 7 – 13 kts for all of Friday.

High Temps: N of Morgan's Point: Mid to Upper 90s F. S of Morgan's Point: Upper 80s to lower 90s F.

Visibility: Not anticipating any visibility concerns for Friday.

#### Precip Image: 6 PM CT



Wind Speed: 3 PM CT





High Temps Friday

## Houston Pilots: SAT. 8/17/2024





#### **Forecast Discussion**

Precip: Scattered showers (30%) and a few storms favored from 1PM to 7PM. Not favoring any severe concerns at this time.

Wind: Winds will be variable through 1PM before shifting out of the S/SE. N of Morgan's Point: Winds at 3 – 8 kts throughout Saturday. S of Morgan's Point: Winds at 3 - 8 kts favored for the entire day, with the exception of 4PM – 7PM when winds will be at 6 – 11 kts.

High Temps: N of Morgan's Point: Mid to upper 90's F. S of Morgan's Point: Upper 80s to lower 90s F.

Visibility: Not anticipating any visibility concerns for Saturday.

#### Precip Image: 4 PM CT



Wind Speed 3 PM CT





High Temps Saturday

## Houston Pilots: 8/15/24





#### **Next 7 Day Temperature Departure