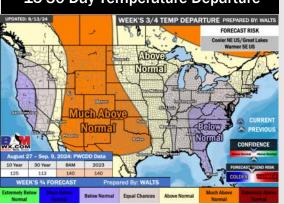

#### **Next 7 Day Temperature Departure**

**Next 7 Day Total Precipitation** 

8-14 Day Temperature Departure

8-14 Day % of Average Precip.

- Temps are expected to be near to above normal for the week 1 timeframe. Expecting a generally drier week with scattered rain chances throughout the week.
- Above average temperatures and below normal precipitation chances are favored for the week 2 timeframe.
- ➤ Near normal temperatures and above average precipitation chances are expected for the weeks ¾ timeframe. As we approach mid to late August & going into September, Atlantic tropical activity looks to ramp up. We will be monitoring closely and providing updates as needed.