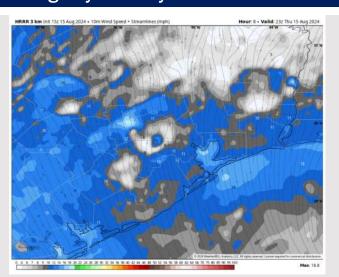

|

NOTE: This is automated data that may/may not agree with the official BAM thinking that's found on the daily slides.

This data should be used as a guide only.

## Houston Pilots: THU. 8/15/2024





#### **Forecast Discussion**

Precip: Isolated (10%) pop-up showers/downpours are once again possible until 7 PM. Dry conditions are favored for the rest of the night.

Wind: Winds will generally be out of the SE through the rest of the day. N of Morgan's Point: Winds will be at 5 – 11 kts for the rest of the day. S of Morgan's Point: Winds will be at 8 – 14 kts for the remainder of the day.

Low Temps: N of Morgan's Point: Near 80 F. S of Morgan's Point: Lower 80s F.

Visibility: Not favoring any visibility concerns for Thursday.

#### Precip Image: 4 PM CT



Wind Speed: 6 PM CT





Low Temps FRI AM

## Houston Pilots: FRI. 8/16/2024





#### **Forecast Discussion**

Precip: Dry conditions are favored through the AM. Isolated Showers will be possible (20%) from 2PM – 8PM for all stations.

Wind: Winds will out of the S / SE throughout Friday. N of Morgan's Point: Winds at 3 – 7 kts for all of Friday. S of Morgan's Point: Winds at 7 – 13 kts for all of Friday.

High Temps: N of Morgan's Point: Mid to Upper 90s F. S of Morgan's Point: Upper 80s to lower 90s F.

Visibility: Not anticipating any visibility concerns for Friday.

#### Precip Image: 6 PM CT



Wind Speed: 3 PM CT





High Temps Friday

## Houston Pilots: SAT. 8/17/2024





#### **Forecast Discussion**

Precip: Scattered showers (30%) and a few storms favored from 1PM to 7PM. Not favoring any severe co