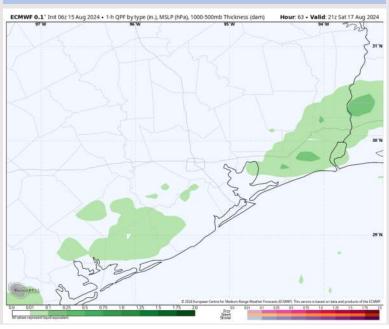

## Houston Pilots: SAT. 8/17/2024

#### **Forecast Discussion**

Precip: Scattered showers (30%) and a few storms favored from 1PM to 7PM. Not favoring any severe concerns at this time.

Wind: Winds will be variable through 1PM before shifting out of the S/SE. N of Morgan's Point: Winds at 3 – 8 kts throughout Saturday. S of Morgan's Point: Winds at 3 - 8 kts favored for the entire day, with the exception of 4PM – 7PM when winds will be at 6 – 11 kts.

#### Precip Image: 4 PM CT

Wind Speed 3 PM CT

High Temps Saturday