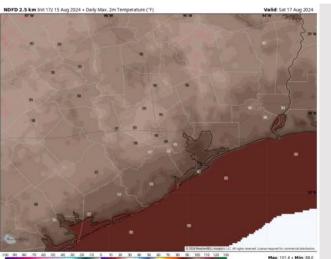

## Houston Pilots: FRI. 8/16/2024

High Temps: N of Morgan's Point: Mid to Upper 90s F. S of Morgan's Point: Upper 80s to lower 90s F.

Visibility: Not anticipating any visibility concerns for Friday.

#### Precip Image: 6 PM CT

Wind Speed: 3 PM CT

High Temps Friday