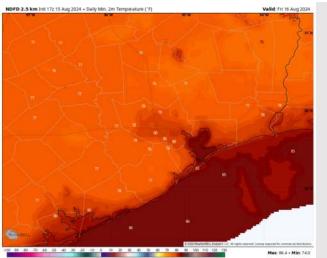

|

NOTE: This is automated data that may/may not agree with the official BAM thinking that's found on the daily slides.

This data should be used as a guide only.

## Houston Pilots: THU. 8/15/2024





#### **Forecast Discussion**

Precip: Isolated (10%) pop-up showers/downpours are once again possible until 7 PM. Dry conditions are favored for the rest of the night.

Wind: Winds will generally be out of the SE through the rest of the day. N of Morgan's Point: Winds will be at 5 – 11 kts for the rest of the day. S of Morgan's Point: Winds will be at 8 – 14 kts for the remainder of the day.

Low Temps: N of Morgan's Point: Near 80 F. S of Morgan's Point: Lower 80s F.

Visibility: Not favoring any visibility concerns for Thursday.

#### Precip Image: 4 PM CT



Wind Speed: 6 PM CT





Low Temps FRI AM

## Houston Pilots: FRI. 8/16/2024





#### **Forecast Discussion**

Precip: Dry conditions are favored through the AM. Isolated Showers will be possible (20%) from 2PM – 8PM for all stations.

Wind: Winds will out of the S / SE throughout Friday. N of Morgan's Point: Winds at 3 – 7 kts for all of Friday. S of Morgan's Point: Winds at 7 – 13 kts for all of Friday.

High Temps: N of Morgan's Point: Mid to Upper 90s F. S of Morgan's Point: Upper 80s to lower 90s F.

Visibility: Not anticipating any visibility concerns for Friday.

#### Precip Image: 6 PM CT



Wind Speed: 3 PM CT





High Temps Friday

## Houston Pilots: SAT. 8/17/2024





#### **Forecast Discussion**

Precip: Scattered showers (30%) and a few storms favored from 1PM to 7PM. Not favoring any severe conc