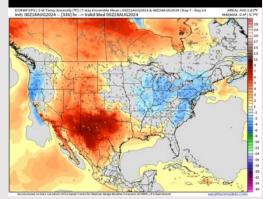

## Houston Pilots: 8/14/24

**Next 7 Day Total Precipitation** 

**8-14** Day Temperature Departure

8-14 Day % of Average Precip.

15-30 Day Temperature Departure

- Temps are expected to be near to slightly above normal for the week 1 timeframe. Expecting a generally drier week with scattered rain chances pushing in.
- Above average temperatures and below normal precipitation chances are favored for the week 2 timeframe.
- ➤ Near normal temperatures and above average precipitation chances are expected for the weeks ¾ timeframe. As we approach mid to late August & going into September, Atlantic tropical activity looks to ramp up. We will be monitoring closely and providing updates as needed.