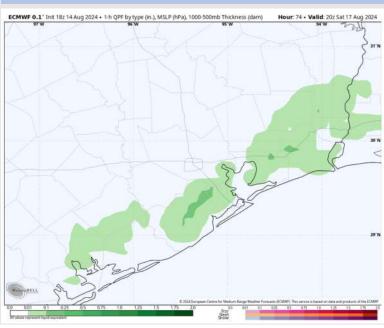

### **Forecast Discussion**

Precip: Scattered showers and a few storms favored from 1PM to 8PM. Not favoring any severe concerns at this time.

Wind: Winds will be variable through 1PM before shifting out of the S/SE. N of Morgan's Point: Winds at 3 – 8 kts throughout Saturday. S of Morgan's Point: Winds at 3 - 8 kts favored for the entire day, with the exception of 1PM – 5PM when winds will be at 6 – 11 kts.

#### Precip Image: 3 PM CT

Wind Speed 3 PM CT

High Temps Saturday