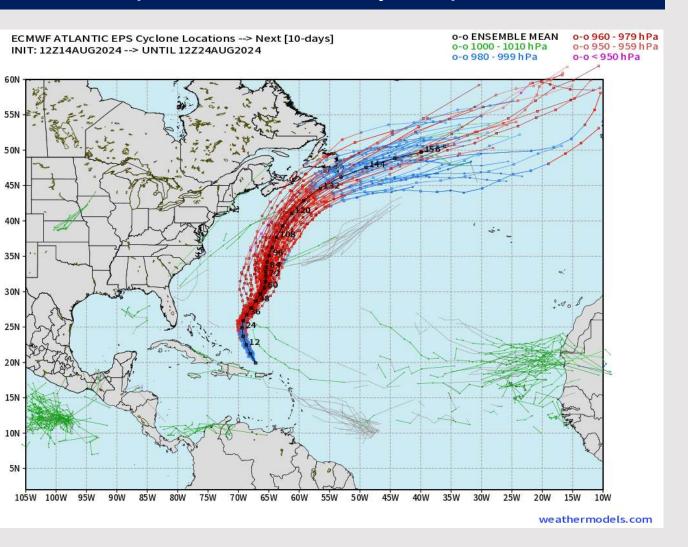

## **Houston Pilots Tropical Update**

#### **European Model Next 10 Days - Tropical Tracks**

Hurricane Ernesto will remain E of US mainland. Not favoring any threats in the Gulf of Mexico through at least the next 7 days.

Long Range
Forecasts continue
to support an uptick
in activity towards
end of August and
into September.