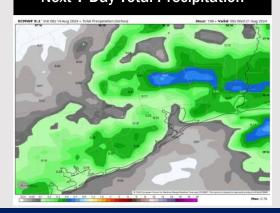

## Houston Pilots: 8/14/24

**Next 7 Day Total Precipitation** 

**8-14** Day Temperature Departure

8-14 Day % of Average Precip.

15-30 Day Temperature Departure

- Temps are expected to be near to slightly above normal for the week 1 timeframe. Expecting a generally drier week with scattered rain chances pushing in.
- Above average temperatures and below normal precipitation chances are favored for the week 2 timeframe.
- ➤ Near normal temperatures and above average precipitation chances are expected for the weeks ¾ timeframe. As we approach mid to late August & going into September, Atlantic tropical activity looks to ramp up. We will be monitoring closely and providing updates as needed.