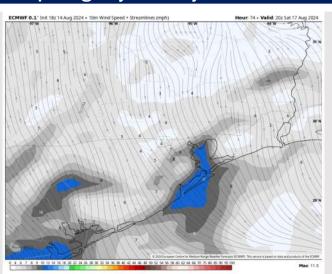

### **Forecast Discussion**

Precip: Scattered showers and a few storms favored from 1PM to 8PM. Not favoring any severe concerns at this time.

Wind: Winds will be variable through 1PM before shifting out of the S/SE. N of Morgan's Point: Winds at 3 – 8 kts throughout Saturday. S of Morgan's Point: Winds at 3 - 8 kts favored for the entire day, with the exception of 1PM – 5PM when winds will be at 6 – 11 kts.

#### Precip Image: 3 PM CT

Wind Speed 3 PM CT

High Temps Saturday