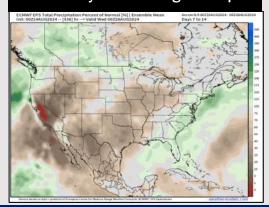

## Houston Pilots: 8/14/24

**Next 7 Day Total Precipitation** 

**8-14** Day Temperature Departure

8-14 Day % of Average Precip.

15-30 Day Temperature Departure

- Temps are expected to be near to slightly above normal for the week 1 timeframe. Expecting a generally drier week with scattered rain chances pushing in.
- Above average temperatures and below normal precipitation chances are favored for the week 2 timeframe.
- ➤ Near normal temperatures and above average precipitation chances are expected for the weeks ¾ timeframe. As we approach mid to late August & going into September, Atlantic tropical activity looks to ramp up. We will be monitoring closely and providing updates as needed.