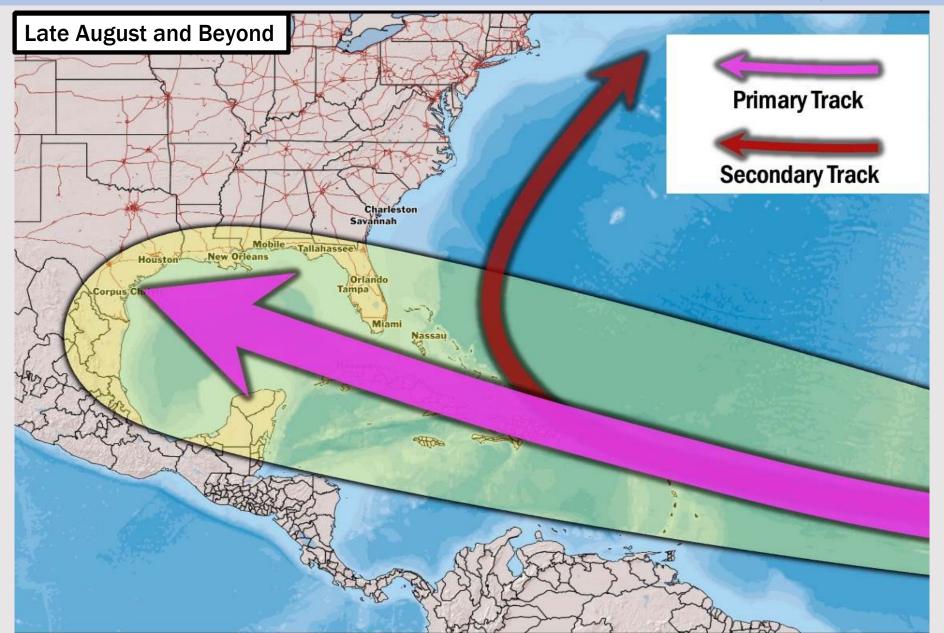

#### **European Model Next 10 Days - Tropical Tracks**

Hurricane Ernesto will remain E of US mainland. Not favoring any threats in the Gulf of Mexico through at least the next 7 days.

Long Range
Forecasts continue
to support an uptick
in activity towards
end of August and
into September.

# **Houston Pilots Tropical Update**