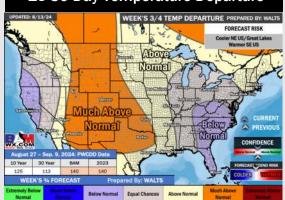

## Houston Pilots: 8/14/24

**Next 7 Day Total Precipitation** 

**8-14** Day Temperature Departure

8-14 Day % of Average Precip.

15-30 Day Temperature Departure

- Temps are expected to be near to slightly above normal for the week 1 timeframe. Expecting a generally drier week with scattered rain chances pushing in.
- Above average temperatures and below normal precipitation chances are favored for the week 2 timeframe.
- ➤ Near normal temperatures and above average precipitation chances are expected for the weeks ¾ timeframe. As we approach mid to late August & going into September, Atlantic tropical activity looks to ramp up. We will be monitoring closely and providing updates as needed.