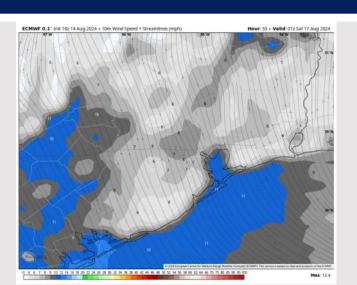

ps: N of Morgan's Point: Mid to Upper 90s F. S of Morgan's Point: Lower 90s F.

Visibility: Not favoring any visibility concerns for Thursday.

#### Precip Image: 2 PM CT



Wind Speed: 6 PM CT





High Temps Today

## Houston Pilots: FRI. 8/16/2024





### **Forecast Discussion**

Precip: Isolated Showers will be possible (20%) from 2PM – 7PM for all stations. Better risks remaining southwest of you.

Wind: Winds will out of the S / SE throughout Friday. N of Morgan's Point: Winds at 3 – 7 kts for all of Friday. S of Morgan's Point: Winds at 7 – 10 kts for all of Friday.

High Temps: N of Morgan's Point: Mid to Upper 90s F. S of Morgan's Point: Upper 80s to lower 90s F.

Visibility: Not anticipating any visibility concerns for Friday.

#### Precip Image: 1 PM CT



Wind Speed: 8 PM CT





High Temps Friday

## Houston Pilots: SAT. 8/17/2024





### **Forecast Discussion**

Precip: Scattered showers and a few storms favored from 1PM to 8PM. Not favoring any severe concerns at this time.

Wind: Winds will be variable through 1PM before shifting out of the S/SE. N of Morgan's Point: Winds at 3 – 8 kts throughout Saturday. S of Morgan's Point: Winds at 3 - 8 kts favored for the entire day, with the exception of 1PM – 5PM when winds will be at 6 – 11 kts.

High Temps: N of Morgan's Point: Mid to upper 90's F. S of Morgan's Point: Upper 80s F.

Visibility: Not anticipating any visibility concerns for Saturday.

#### Precip Image: 3 PM CT



Wind Speed 3 PM CT





High Temps Saturday

## Houston Pilots: 8/14/24









**Next 7 Day Total Precipitation** 



**8-14** Day Tem