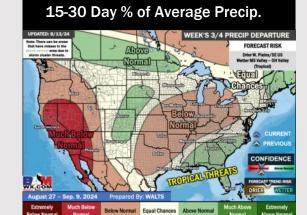

## Houston Pilots: 8/14/24

**Next 7 Day Total Precipitation** 

**8-14** Day Temperature Departure

8-14 Day % of Average Precip.

15-30 Day Temperature Departure

- Temps are expected to be near to slightly above normal for the week 1 timeframe. Expecting a generally drier week with scattered rain chances pushing in.
- Above average temperatures and below normal precipitation chances are favored for the week 2 timeframe.
- ➤ Near normal temperatures and above average precipitation chances are expected for the weeks ¾ timeframe. As we approach mid to late August & going into September, Atlantic tropical activity looks to ramp up. We will be monitoring closely and providing updates as needed.