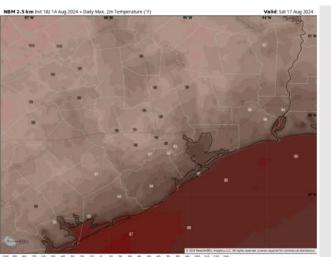

High Temps: N of Morgan's Point: Mid to upper 90's F. S of Morgan's Point: Upper 80s F.

Visibility: Not anticipating any visibility concerns for Saturday.

#### Precip Image: 3 PM CT

Wind Speed 3 PM CT

High Temps Saturday