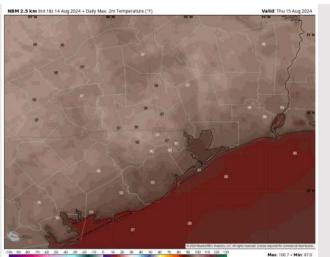

play for all stations 7 AM – 10 AM. Dry conditions are then favored from 10 AM – 3 PM. Isolated (10%) pop-up showers/downpours are once again possible between 3 PM – 7 PM. Dry conditions are favored for the rest of the night.

Wind: Winds will start out as variable before shifting fully out of the S/SE by 4PM, and continuing throughout the day. N of Morgan's Point: Winds will be at 3 – 10 kts through 4PM before increasing to 5 – 12kt for the remainder of the period. S of Morgan's Point: Winds will be at 3 – 7 kts through 2 PM, then increasing to 8 – 14 kts for the remainder of the day.

High Temps: N of Morgan's Point: Mid to Upper 90s F. S of Morgan's Point: Lower 90s F.

Visibility: Not favoring any visibility concerns for Thursday.

#### Precip Image: 2 PM CT



Wind Speed: 6 PM CT





High Temps Today

## Houston Pilots: FRI. 8/16/2024





### **Forecast Discussion**

Precip: Isolated Showers will be possible (20%) from 2PM – 7PM for all stations. Better risks remaining southwest of you.

Wind: Winds will out of the S / SE throughout Friday. N of Morgan's Point: Winds at 3 – 7 kts for all of Friday. S of Morgan's Point: Winds at 7 – 10 kts for all of Friday.

High Temps: N of Morgan's Point: Mid to Upper 90s F. S of Morgan's Point: Upper 80s to lower 90s F.

Visibility: Not anticipating any visibility concerns for Friday.

#### Precip Image: 1 PM CT



Wind Speed: 8 PM CT





High Temps Friday

## Houston Pilots: SAT. 8/17/2024





### **Forecast Discussion**

Precip: Scattered showers and a few storms favored from 1PM to 8PM. Not favoring any severe concerns at th