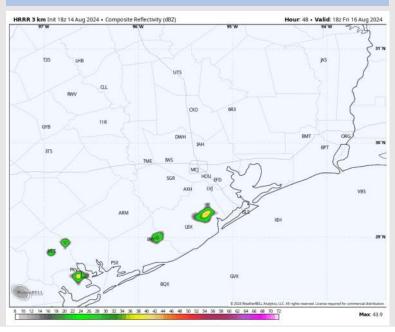

r of the day.

High Temps: N of Morgan's Point: Mid to Upper 90s F. S of Morgan's Point: Lower 90s F.

Visibility: Not favoring any visibility concerns for Thursday.

#### Precip Image: 2 PM CT



Wind Speed: 6 PM CT





High Temps Today

## Houston Pilots: FRI. 8/16/2024





### **Forecast Discussion**

Precip: Isolated Showers will be possible (20%) from 2PM – 7PM for all stations. Better risks remaining southwest of you.

Wind: Winds will out of the S / SE throughout Friday. N of Morgan's Point: Winds at 3 – 7 kts for all of Friday. S of Morgan's Point: Winds at 7 – 10 kts for all of Friday.

High Temps: N of Morgan's Point: Mid to Upper 90s F. S of Morgan's Point: Upper 80s to lower 90s F.

Visibility: Not anticipating any visibility concerns for Friday.

#### Precip Image: 1 PM CT



Wind Speed: 8 PM CT





High Temps Friday

## Houston Pilots: SAT. 8/17/2024





### **Forecast Discussion**

Precip: Scattered showers and a few storms favored from 1PM to 8PM. Not favoring any severe concerns at this time.

Wind: Winds will be variable through 1PM before shifting out of the S/SE. N of Morgan's Point: Winds at 3 – 8 kts throughout Saturday. S of Morgan's Point: Winds at 3 - 8 kts favored for the entire day, with the exception of 1PM – 5PM when winds will be at 6 – 11 kts.

High Temps: N of Morgan's Point: Mid to upper 90's F. S of Morgan's Point: Upper 80s F.

Visibility: Not anticipating any visibility concerns for Saturday.

#### Precip Image: 3 PM CT



Wind Speed 3 PM CT





High Temps Saturday

## Houston Pilots: 8/14/24









**Next 7 Day Total Precipitation