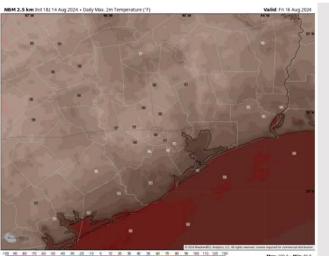

High Temps: N of Morgan's Point: Mid to upper 90's F. S of Morgan's Point: Upper 80s F.

Visibility: Not anticipating any visibility concerns for Saturday.

#### Precip Image: 3 PM CT

Wind Speed 3 PM CT

High Temps Saturday