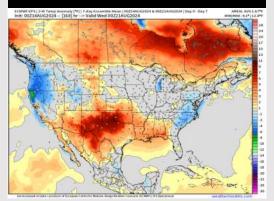

## Houston Pilots: 8/14/24

**Next 7 Day Total Precipitation** 

**8-14** Day Temperature Departure

8-14 Day % of Average Precip.

15-30 Day Temperature Departure

- Temps are expected to be near to slightly above normal for the week 1 timeframe. Expecting a generally drier week with scattered rain chances pushing in.
- Above average temperatures and below normal precipitation chances are favored for the week 2 timeframe.
- ➤ Near normal temperatures and above average precipitation chances are expected for the weeks ¾ timeframe. As we approach mid to late August & going into September, Atlantic tropical activity looks to ramp up. We will be monitoring closely and providing updates as needed.