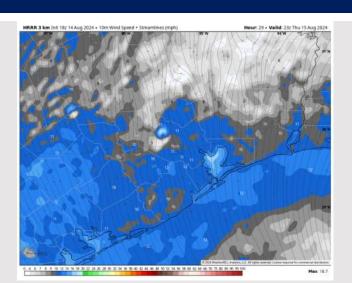

in play for all stations 7 AM – 10 AM. Dry conditions are then favored from 10 AM – 3 PM. Isolated (10%) pop-up showers/downpours are once again possible between 3 PM – 7 PM. Dry conditions are favored for the rest of the night.

Wind: Winds will start out as variable before shifting fully out of the S/SE by 4PM, and continuing throughout the day. N of Morgan's Point: Winds will be at 3 – 10 kts through 4PM before increasing to 5 – 12kt for the remainder of the period. S of Morgan's Point: Winds will be at 3 – 7 kts through 2 PM, then increasing to 8 – 14 kts for the remainder of the day.

High Temps: N of Morgan's Point: Mid to Upper 90s F. S of Morgan's Point: Lower 90s F.

Visibility: Not favoring any visibility concerns for Thursday.

#### Precip Image: 2 PM CT



Wind Speed: 6 PM CT





High Temps Today

## Houston Pilots: FRI. 8/16/2024





### **Forecast Discussion**

Precip: Isolated Showers will be possible (20%) from 2PM – 7PM for all stations. Better risks remaining southwest of you.

Wind: Winds will out of the S / SE throughout Friday. N of Morgan's Point: Winds at 3 – 7 kts for all of Friday. S of Morgan's Point: Winds at 7 – 10 kts for all of Friday.

High Temps: N of Morgan's Point: Mid to Upper 90s F. S of Morgan's Point: Upper 80s to lower 90s F.

Visibility: Not anticipating any visibility concerns for Friday.

#### Precip Image: 1 PM CT



Wind Speed: 8 PM CT





High Temps Friday

## Houston Pilots: SAT. 8/17/2024





### **Forecast Discussion**

Precip: Scattered showers and a few storms favored from 1PM to 8PM. Not favoring any severe concerns at