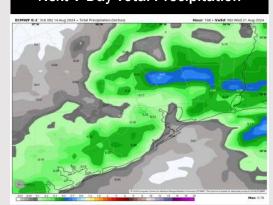

## **Houston Pilots: 8/14/24**

**Next 7 Day Total Precipitation** 

8-14 Day Temperature Departure

8-14 Day % of Average Precip.

15-30 Day Temperature Departure

- Temps are expected to be near to slightly above normal for the week 1 timeframe. Expecting a generally drier week with scattered rain chances pushing in.
- Above average temperatures and below normal precipitation chances are favored for the week 2 timeframe.
- Near normal temperatures and above average precipitation chances are expected for the weeks 3/4 timeframe. As we approach mid to late August & going into September, Atlantic tropical activity looks to ramp up. We will be monitoring closely and providing updates as needed.