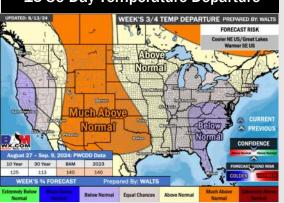

## **Houston Pilots: 8/14/24**

**Next 7 Day Total Precipitation** 

8-14 Day Temperature Departure

8-14 Day % of Average Precip.

15-30 Day Temperature Departure

- Temps are expected to be near to slightly above normal for the week 1 timeframe. Expecting a generally drier week with scattered rain chances pushing in.
- Above average temperatures and below normal precipitation chances are favored for the week 2 timeframe.
- Near normal temperatures and above average precipitation chances are expected for the weeks 3/4 timeframe. As we approach mid to late August & going into September, Atlantic tropical activity looks to ramp up. We will be monitoring closely and providing updates as needed.