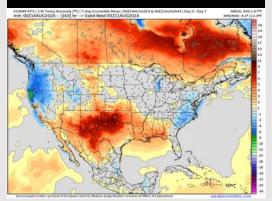

## **Houston Pilots: 8/14/24**

**Next 7 Day Total Precipitation** 

8-14 Day Temperature Departure

8-14 Day % of Average Precip.

15-30 Day Temperature Departure

- Temps are expected to be near to slightly above normal for the week 1 timeframe. Expecting a generally drier week with scattered rain chances pushing in.
- Above average temperatures and below normal precipitation chances are favored for the week 2 timeframe.
- Near normal temperatures and above average precipitation chances are expected for the weeks 3/4 timeframe. As we approach mid to late August & going into September, Atlantic tropical activity looks to ramp up. We will be monitoring closely and providing updates as needed.