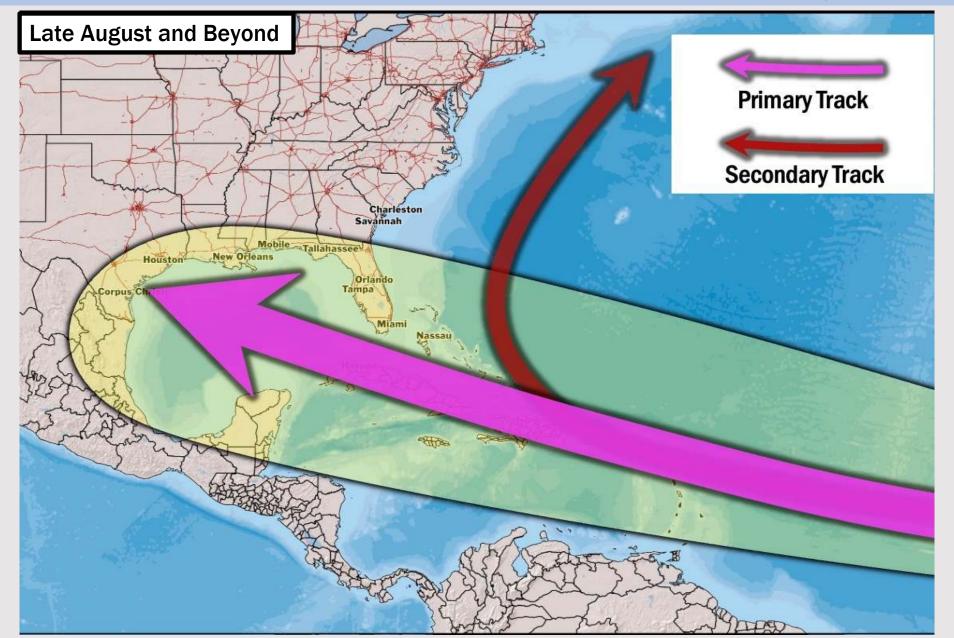

#### **European Model Next 10 Days - Tropical Tracks**

Hurricane Ernesto will remain E of US mainland. Not favoring any threats in the Gulf of Mexico through at least the next 7 days.

Long Range
Forecasts continue
to support an uptick
in activity towards
end of August and
into September.

# **Houston Pilots Tropical Update**