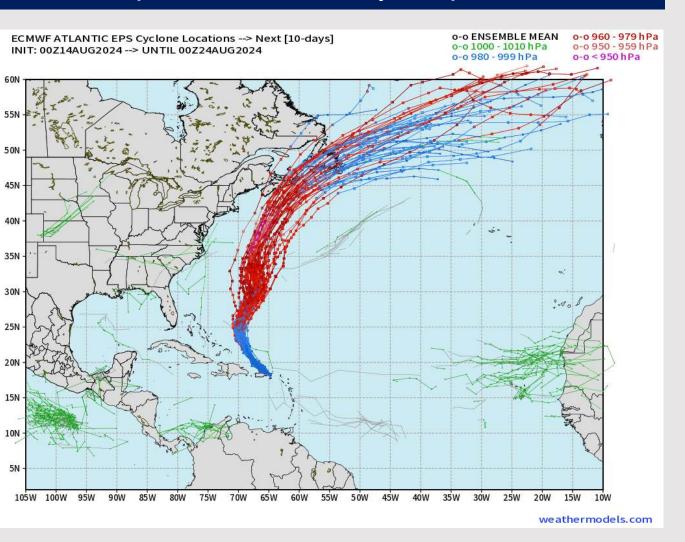

## **Houston Pilots Tropical Update**

#### **European Model Next 10 Days - Tropical Tracks**

Hurricane Ernesto will remain E of US mainland. Not favoring any threats in the Gulf of Mexico through at least the next 7 days.

Long Range
Forecasts continue
to support an uptick
in activity towards
end of August and
into September.