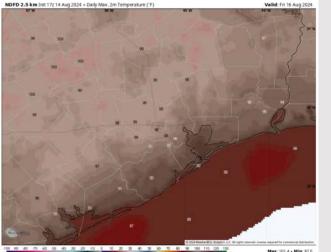

isibility concerns for Thursday.

# HRAR 3 km Ind 122 14 Aug 2024 - 10m Wind Speed \* Streamlines (mph) Hour: 33 - Valid: 212 Thu 15 Aug 2024 Thu 15 Aug 2024 Thu 15 Aug 2024 Thu 15 Aug 2024 Thu 15 Aug 2024

#### Precip Image: 9 AM CT





High Temps Thursday

Wind Speed: 4 PM CT

## Houston Pilots: FRI. 8/16/2024





#### **Forecast Discussion**

Precip: Isolated Showers will be possible (20%) from 2PM – 7PM for all stations.

Wind: Winds will out of the S / SW throughout Friday. N of Morgan's Point: Winds at 3 – 8 kts for all of Friday. S of Morgan's Point: Winds at 7 – 10 kts for all of Friday.

High Temps: N of Morgan's Point: Upper 90s F. S of Morgan's Point: Upper 80s to lower 90s F.

Visibility: Not anticipating any visibility concerns for Friday.



#### Precip Image: 3 PM CT







High Temps Friday

## **Houston Pilots: 8/14/24**









**Next 7 Day Total Precipitation** 



8-14 Day Temperature Departure



8-14 Day % of Average Precip.



15-30 Day Temperature Departure





- Temps are expected to be near to slightly above normal for the week 1 timeframe. Expecting a generally drier week with scattered rain chances pushing in.
- Above average temperatures and below normal precipitation chances are favored for the week 2 timeframe.
- Near normal temperatures and above average precipitation chances are expected for the weeks 3/4 timeframe. As we approach mid to late August & going into September, Atlantic tropical activity looks to ramp up. We will be monitoring closely and providing updates as needed.

# **Houston Pilots Tropical Update**