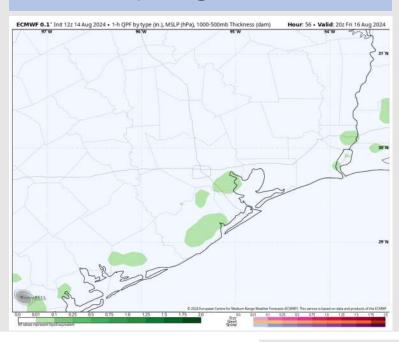

ny visibility concerns for Thursday.

# HRAR 3 km Ind 122 14 Aug 2024 - 10m Wind Speed \* Streamlines (mph) Hour: 33 - Valid: 212 Thu 15 Aug 2024 Thu 15 Aug 2024 Thu 15 Aug 2024 Thu 15 Aug 2024 Thu 15 Aug 2024

#### Precip Image: 9 AM CT





High Temps Thursday

Wind Speed: 4 PM CT

## Houston Pilots: FRI. 8/16/2024





#### **Forecast Discussion**

Precip: Isolated Showers will be possible (20%) from 2PM – 7PM for all stations.

Wind: Winds will out of the S / SW throughout Friday. N of Morgan's Point: Winds at 3 – 8 kts for all of Friday. S of Morgan's Point: Winds at 7 – 10 kts for all of Friday.

High Temps: N of Morgan's Point: Upper 90s F. S of Morgan's Point: Upper 80s to lower 90s F.

Visibility: Not anticipating any visibility concerns for Friday.



#### Precip Image: 3 PM CT







High Temps Friday

## **Houston Pilots: 8/14/24**









**Next 7 Day Total Precipitation** 



8-14 Day Temperature Departure



8-14 Day % of Average Precip.



15-30 Day Temperature Departure





- Temps are expected to be near to slightly above normal for the week 1 timeframe. Expecting a generally drier week with scattered rain chances pushing in.
- Above average temperatures and below normal precipitation chances are favored for the week 2 timeframe.
- Near normal temperatures and above average precipitation chances are expected for the weeks 3/4 timeframe. As we approach mid to late August & going into September, Atlantic tropical activity looks to ramp up. We will be monitoring closely and providing updates as needed.

# **Houston Pilots Tropical Update**