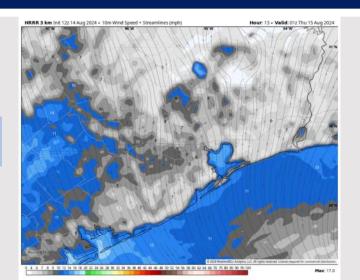

# HRAR 3 km Ind 122 14 Aug 2024 - 10m Wind Speed \* Streamlines (mph) Hour: 33 - Valid: 212 Thu 15 Aug 2024 Thu 15 Aug 2024 Thu 15 Aug 2024 Thu 15 Aug 2024 Thu 15 Aug 2024

#### Precip Image: 9 AM CT

High Temps Thursday

Wind Speed: 4 PM CT