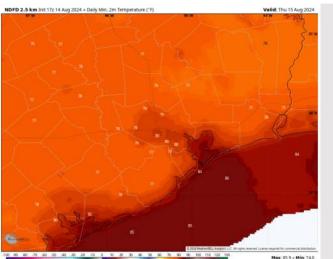

#### Precip Image: 9 AM CT

High Temps Thursday

Wind Speed: 4 PM CT

High Temps: N of Morgan's Point: Mid to Upper 90s F. S of Morgan's Point: Lower 90s F.

**Visibility:** Not favoring any visibility concerns for Thursday.