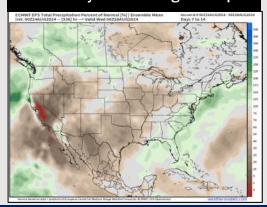

## **Houston Pilots: 8/14/24**

**Next 7 Day Total Precipitation** 

8-14 Day Temperature Departure

8-14 Day % of Average Precip.

15-30 Day Temperature Departure

- Temps are expected to be near to slightly above normal for the week 1 timeframe. Expecting a generally drier week with scattered rain chances pushing in.
- Above average temperatures and below normal precipitation chances are favored for the week 2 timeframe.
- Near normal temperatures and above average precipitation chances are expected for the weeks 3/4 timeframe. As we approach mid to late August & going into September, Atlantic tropical activity looks to ramp up. We will be monitoring closely and providing updates as needed.