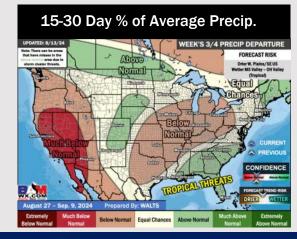

## **Houston Pilots: 8/14/24**

**Next 7 Day Total Precipitation** 

8-14 Day Temperature Departure

8-14 Day % of Average Precip.

15-30 Day Temperature Departure

- Temps are expected to be near to slightly above normal for the week 1 timeframe. Expecting a generally drier week with scattered rain chances pushing in.
- Above average temperatures and below normal precipitation chances are favored for the week 2 timeframe.
- Near normal temperatures and above average precipitation chances are expected for the weeks 3/4 timeframe. As we approach mid to late August & going into September, Atlantic tropical activity looks to ramp up. We will be monitoring closely and providing updates as needed.