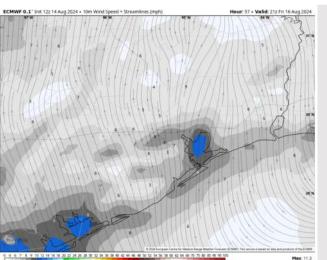

**Visibility:** Not favoring any visibility concerns for Thursday.

# HRAR 3 km Ind 122 14 Aug 2024 - 10m Wind Speed \* Streamlines (mph) Hour: 33 - Valid: 212 Thu 15 Aug 2024 Thu 15 Aug 2024 Thu 15 Aug 2024 Thu 15 Aug 2024 Thu 15 Aug 2024

#### Precip Image: 9 AM CT





High Temps Thursday

Wind Speed: 4 PM CT

## Houston Pilots: FRI. 8/16/2024





#### **Forecast Discussion**

Precip: Isolated Showers will be possible (20%) from 2PM – 7PM for all stations.

Wind: Winds will out of the S / SW throughout Friday. N of Morgan's Point: Winds at 3 – 8 kts for all of Friday. S of Morgan's Point: Winds at 7 – 10 kts for all of Friday.

High Temps: N of Morgan's Point: Upper 90s F. S of Morgan's Point: Upper 80s to lower 90s F.

Visibility: Not anticipating any visibility concerns for Friday.



#### Precip Image: 3 PM CT







High Temps Friday

## **Houston Pilots: 8/14/24**









**Next 7 Day Total Precipitation** 



8-14 Day Temperature Departure



8-14 Day % of Average Precip.



15-30 Day Temperature Departure





- Temps are expected to be near to slightly above normal for the week 1 timeframe. Expecting a generally drier week with scattered rain chances pushing in.
- Above average temperatures and below normal precipitation chances are favored for the week 2 timeframe.
- Near normal temperatures and above average precipitation chances are expected for the weeks 3/4 timeframe. As we approach mid to late August & going into September, Atlantic tropical activity looks to ramp up. We will be monitoring closely and providing updates as needed.

# **Houston Pilots Tropi