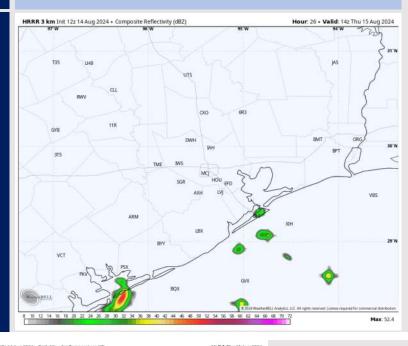

**Current Radar: 12:40 PM CT** 

As always, please do not hesitate to reach out to us with any forecast questions via the chat option on Clarity or our on-call number, (317)-560-8122 press 1 for forecast questions.