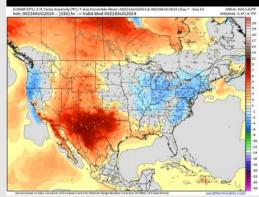

## **Houston Pilots: 8/14/24**

**Next 7 Day Total Precipitation** 

8-14 Day Temperature Departure

8-14 Day % of Average Precip.

15-30 Day Temperature Departure

- Temps are expected to be near to slightly above normal for the week 1 timeframe. Expecting a generally drier week with scattered rain chances pushing in.
- Above average temperatures and below normal precipitation chances are favored for the week 2 timeframe.
- Near normal temperatures and above average precipitation chances are expected for the weeks 3/4 timeframe. As we approach mid to late August & going into September, Atlantic tropical activity looks to ramp up. We will be monitoring closely and providing updates as needed.