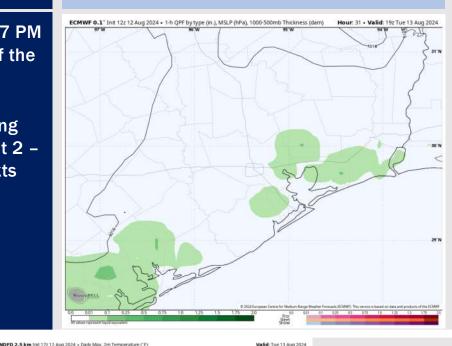

### **Forecast Discussion**

Wind Speed:

5 PM CT

**Precip:** Scattered (30%) showers are possible from 12 PM – 7 PM for all stations. Dry conditions are then favored for the rest of the night.

Wind: Winds will be variable in direction through 2 PM, settling out of the S/SE after that time. N of Morgan's Point: Winds at 2 – 8 kts through Tuesday. S of Morgan's Point: Winds at 3 – 9 kts through Tuesday.

#### Precip Image: 5 PM CT