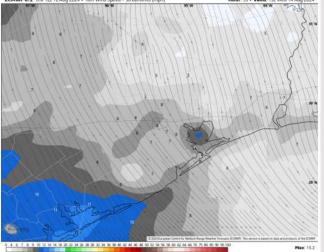

0s F. S of Morgan's Point: Lower to mid 90s.

Visibility: Not anticipating any visibility concerns for Tuesday.

#### Precip Image: 5 PM CT





#### High Temps Tuesday

# Houston Pilots: wed. 8/14/2024



### **Forecast Discussion**

**Precip:** Isolated (10%) light showers in play between 10 AM – 7 PM, however best coverage likely lies to the W/SW of all stations.

Wind: Winds will be variable in direction through 12 PM, settling out of the SE after that time. N of Morgan's Point: Winds at 3 – 8 kts throughout Wednesday. S of Morgan's Point: Winds at 5 – 10 kts throughout Wednesday.

**High Temps:** N of Morgan's Point: Upper 90s F. S of Morgan's Point: Lower 90 F.

**Visibility:** Not anticipating any visibility concerns for Wednesday.

#### Precip Image: 4 PM CT



Wind Speed 2 PM CT





High Temps Wednesday

# Houston Pilots: 8/12/24





- Temps are expected to be near to slightly above normal for the week 1 timeframe. Expecting a generally drier week with scattered rain chances pushing in.
- Above average temperatures and below normal precipitation chances are favored for the week 2 timeframe.
- Near normal temperatures and above average precipitation chances are expected for the weeks <sup>3</sup>/<sub>4</sub> timeframe. As we approach mid to late August & going into September, Atlantic tropical activity looks to ramp up. We will be monitoring closely and providing updates as needed.

## **Houston Pilots Tropical Update**