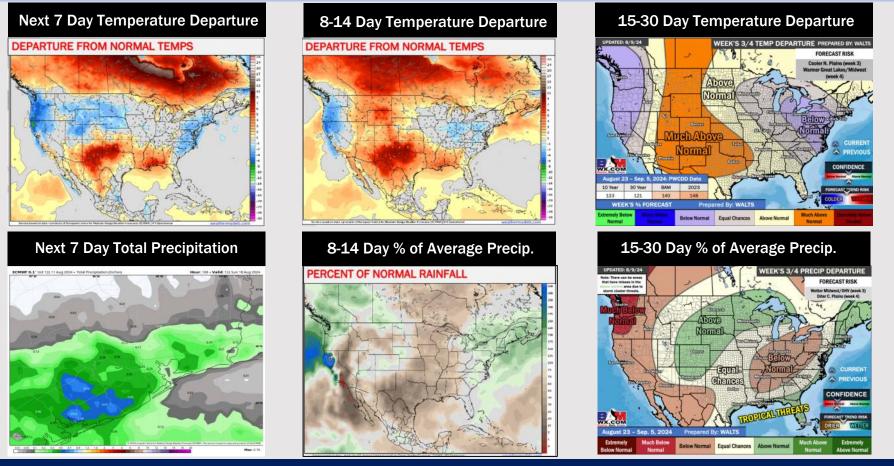

# Houston Pilots: 8/12/24

- Temps are expected to be near to slightly above normal for the week 1 timeframe. Expecting a generally drier week with scattered rain chances pushing in.
- Above average temperatures and below normal precipitation chances are favored for the week 2 timeframe.
- Near normal temperatures and above average precipitation chances are expected for the weeks <sup>3</sup>/<sub>4</sub> timeframe. As we approach mid to late August & going into September, Atlantic tropical activity looks to ramp up. We will be monitoring closely and providing updates as needed.