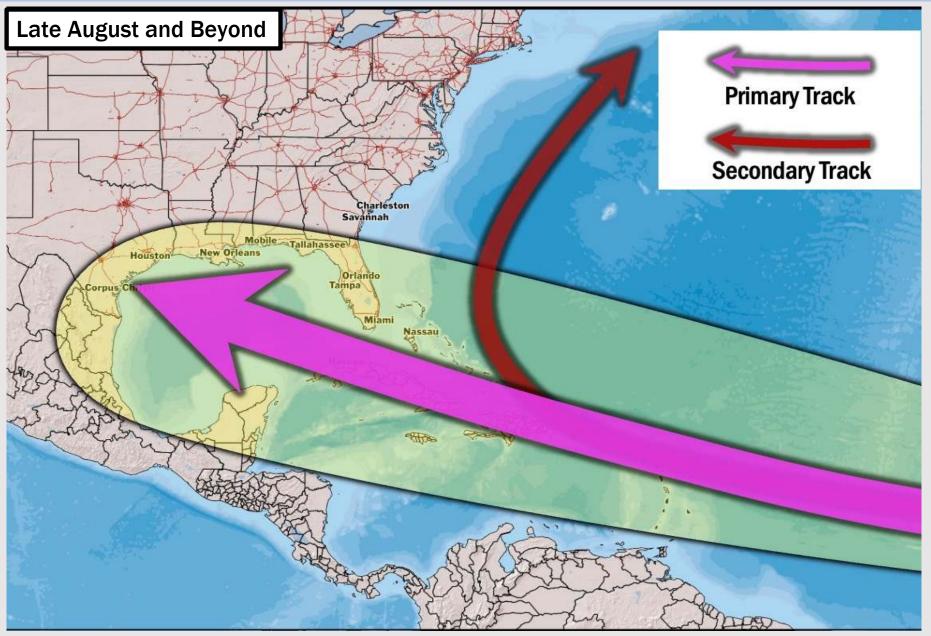

#### **European Model Next 10 Days - Tropical Tracks**

We are currently monitoring an uptick in activity in the Caribbean as we approach the middle of August. Too early to determine Gulf threats. We will have updates as needed.

## **Houston Pilots Tropical Update**