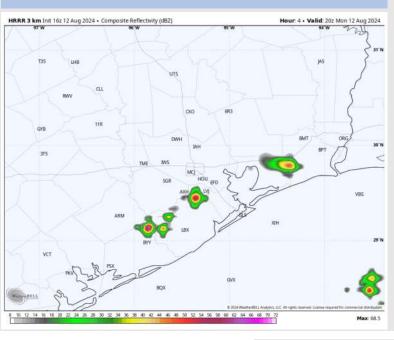

|  |  |

NOTE: This is automated data that may/may not agree with the official BAM thinking that's found on the daily slides. This data should be used as a guide only.

# Houston Pilots: MON. 8/12/2024



### **Forecast Discussion**

**Precip:** Hit and miss (20%) showers in play for all stations through 7 PM today. Dry conditions are then favored through the remainder of the night.

Wind: Winds will be out of the S/SE through the remainder of the day. N of Morgan's Point: Winds will be at 3 - 10 kts throughout the rest of the day. S of Morgan's Point: Winds will be at 6 - 12 kts through the remainder of the day.

Low Temps: N of Morgan's Point: Near 80 F. S of Morgan's Point: Lower 80s F.

Visibility: Not favoring any visibility concerns for today.

### Precip Image: 3 PM CT





84244年43955455566244670758855



Low Temps TUE AM

# Houston Pilots: TUE. 8/13/2024



### **Forecast Discussion**

Wind Speed:

5 PM CT

**Precip:** Scattered (30%) showers are possible from 12 PM – 7 PM for all stations. Dry conditions are then favored for the rest of the night.

Wind: Winds will be variable in direction through 2 PM, settling out of the S/SE after that time. N of Morgan's Point: Winds at 2 – 8 kts through Tuesday. S of Morgan's Point: Winds at 3 – 9 kts through Tuesday.

High Temps: N of Morgan's Point: Mid to upper 90s F. S of Morgan's Point: Lower to mid 90s.

Visibility: Not anticipating any visibility concerns for Tuesday.

#### Precip Image: 5 PM CT





#### High Temps Tuesday

# Houston Pilots: wed. 8/14/2024



### **Forecast Discussion**

**Precip:** Isolat