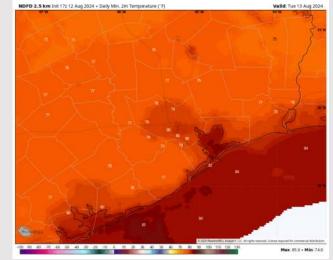

High Temps: N of Morgan's Point: Mid to upper 90s F. S of Morgan's Point: Lower to mid 90s.

Visibility: Not anticipating any visibility concerns for Tuesday.

#### High Temps Tuesday