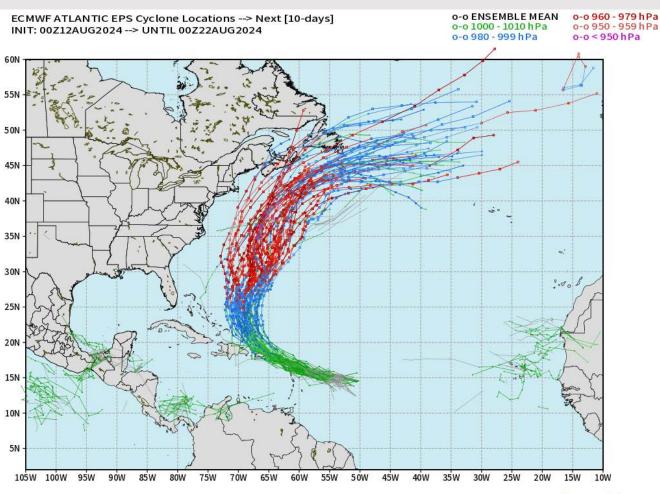

# **Houston Pilots Tropical Update**

#### **European Model Next 10 Days - Tropical Tracks**

We are currently monitoring an uptick in activity in the Caribbean as we approach the middle of August. Too early to determine Gulf threats. We will have updates as needed.

weathermodels.com