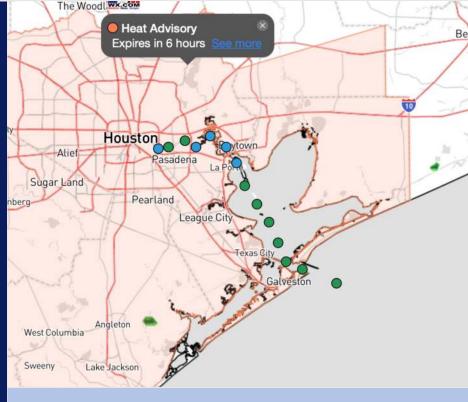

### **Forecast Discussion**

**Precip:** Hit and miss (20%) showers in play for all stations through 7 PM today. Dry conditions are then favored through the remainder of the night.

Wind: Winds will be out of the S/SE through the remainder of the day. N of Morgan's Point: Winds will be at 3 - 10 kts throughout the rest of the day. S of Morgan's Point: Winds will be at 6 - 12 kts through the remainder of the day.