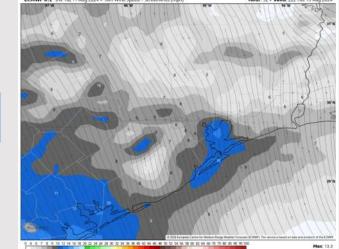

### **Forecast Discussion**

**Precip:** Isolated (10%) light showers in play between 10 AM – 7 PM, however best coverage likely lies to the W/SW of all stations.

Wind: Winds will be variable in direction through 12 PM, settling out of the SE after that time. N of Morgan's Point: Winds at 3 – 8 kts throughout Wednesday. S of Morgan's Point: Winds at 5 – 10 kts throughout Wednesday.

#### Precip Image: 4 PM CT

Wind Speed 2 PM CT

High Temps Wednesday