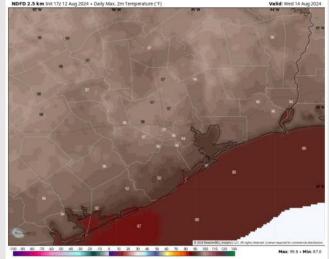

F. S of Morgan's Point: Lower to mid 90s.

Visibility: Not anticipating any visibility concerns for Tuesday.

#### Precip Image: 5 PM CT





#### High Temps Tuesday

# Houston Pilots: wed. 8/14/2024



### **Forecast Discussion**

**Precip:** Isolated (10%) light showers in play between 10 AM – 7 PM, however best coverage likely lies to the W/SW of all stations.

Wind: Winds will be variable in direction through 12 PM, settling out of the SE after that time. N of Morgan's Point: Winds at 3 – 8 kts throughout Wednesday. S of Morgan's Point: Winds at 5 – 10 kts throughout Wednesday.

**High Temps:** N of Morgan's Point: Upper 90s F. S of Morgan's Point: Lower 90 F.

**Visibility:** Not anticipating any visibility concerns for Wednesday.

#### Precip Image: 4 PM CT



Wind Speed 2 PM CT





High Temps Wednesday

# Houston Pilots: 8/12/24





- Temps are expected to be near to slightly above normal for the week 1 timeframe. Expecting a generally drier week with scattered rain chances pushing in.
- Above average temperatures and below normal precipitation chances are favored for the week 2 timeframe.
- Near normal temperatures and above average precipitation chances are expected for the weeks <sup>3</sup>/<sub>4</sub> timeframe. As we approach mid to late August & going into September, Atlantic tropical activity looks to ramp up. We will be monitoring closely and providing updates as needed.

## **Houston Pilots Tropical Update**