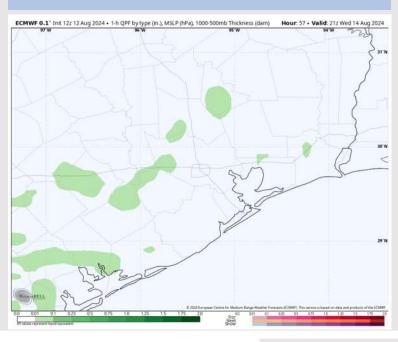

### **Forecast Discussion**

**Precip:** Isolated (10%) light showers in play between 10 AM – 7 PM, however best coverage likely lies to the W/SW of all stations.

Wind: Winds will be variable in direction through 12 PM, settling out of the SE after that time. N of Morgan's Point: Winds at 3 – 8 kts throughout Wednesday. S of Morgan's Point: Winds at 5 – 10 kts throughout Wednesday.

#### Precip Image: 4 PM CT

Wind Speed 2 PM CT

High Temps Wednesday