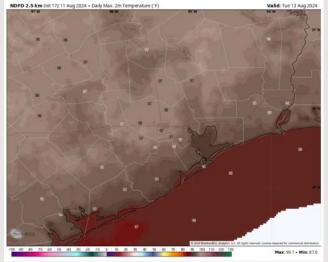

High Temps: N of Morgan's Point: Upper 90s F. S of Morgan's Point: Lower to mid 90s.

**Visibility:** Not anticipating any visibility concerns for Tuesday.