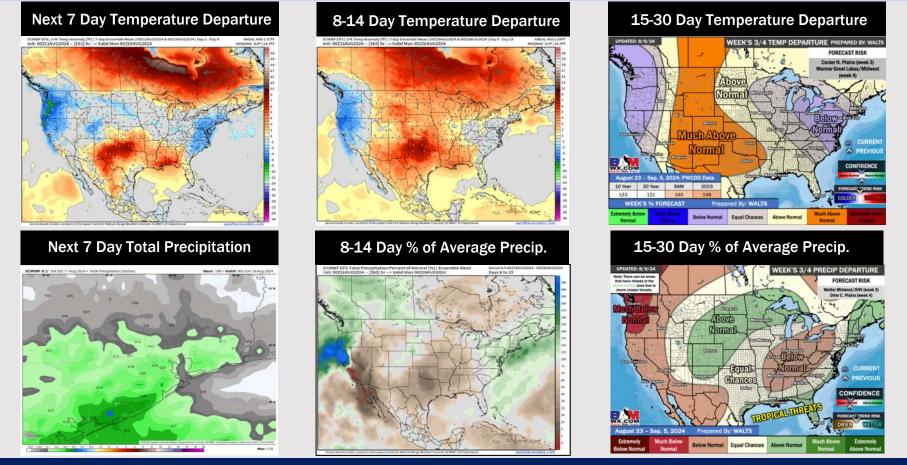

# Houston Pilots: 8/11/24

- Temps are expected to be near to slightly above normal for the week 1 timeframe. Expecting a generally drier week with scattered rain chances pushing in.
- Above average temperatures and below normal precipitation chances are favored for the week 2 timeframe. We are monitoring the potential of tropical activity entering the Gulf of Mexico.
- Above normal temperatures and above average precipitation chances are expected for the weeks <sup>3</sup>/<sub>4</sub> timeframe. As we approach mid to late August & going into September, Atlantic tropical activity looks to ramp up. We will be monitoring closely and providing updates as needed.