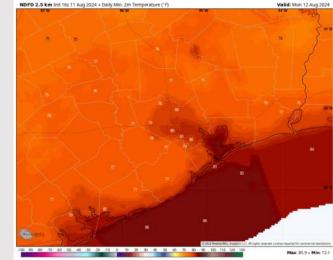

Low Temps: N of Morgan's Point: Near 80 F. S of Morgan's Point: Lower 80s F.

**Visibility:** Not anticipating any visibility concerns for today.