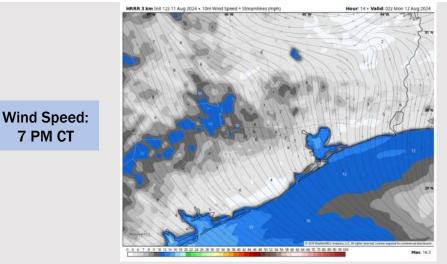

#### **Forecast Discussion**

Wind Speed

**9 PM CT** 

**Precip:** Favoring dry conditions for the rest of today.

Wind: Winds will be out of the S/SE for the remainder of the night. N of Morgan's Point: Winds at 3 - 8 kts throughout the the day. S of Morgan's Point: Winds at 3 - 8 kts through 4 PM, then winds will increase to 8 - 14 kts through the rest of the night.