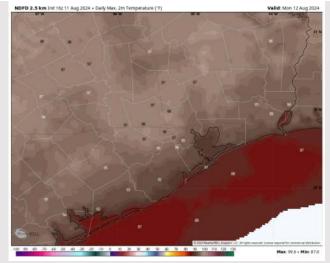

High Temps: N of Morgan's Point: Mid to upper 90s F. S of Morgan's Point: Lower 90s F.