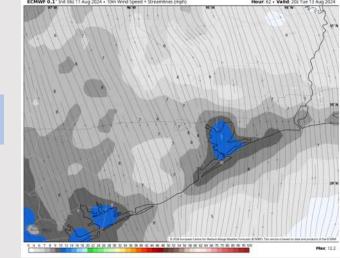

#### **Forecast Discussion**

Wind Speed:

**3 PM CT** 

**Precip:** Scattered showers are possible from 12 PM – 6 PM for all stations. Dry conditions are then favored for the rest of the night.

Wind: Winds remain generally out of the S/SE throughout Tuesday. N of Morgan's Point: Winds at 3 – 8 kts through Tuesday. S of Morgan's Point: Winds at 2 – 6 kts through 12 PM, increasing to 7 – 11 kts through the remainder of the evening.