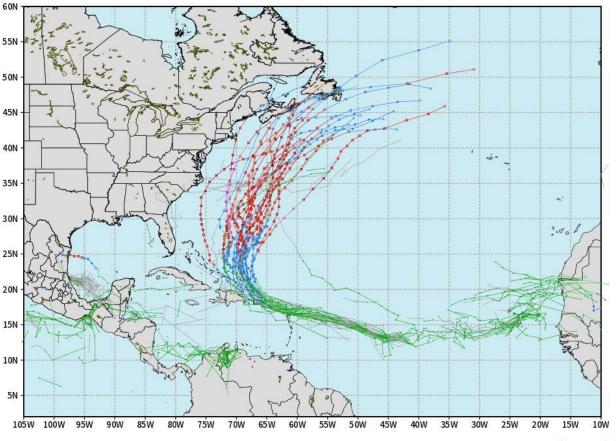

#### **European Model Next 10 Days - Tropical Tracks**

ECMWF ATLANTIC EPS Cyclone Locations --> Next [10-days] INIT: 00Z11AUG2024 --> UNTIL 00Z21AUG2024 o-o ENSEMBLE MEAN o-o 1000 - 1010 hPa o-o 980 - 999 hPa o-o 950 hPa

We are currently monitoring an uptick in activity in the Caribbean as we approach the middle of August. Too early to determine Gulf threats. We will have updates as needed.

weathermodels.com