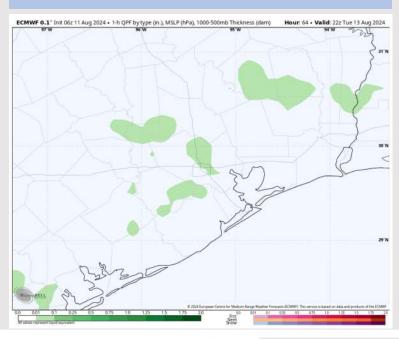

Lower 90s F.

#### **Visibility:** Not favoring any visibility concerns for Monday.

#### Precip Image: 3 PM CT







**High Temps** Monday

# Houston Pilots: TUE. 8/13/2024



#### **Forecast Discussion**

Wind Speed:

**3 PM CT** 

**Precip:** Scattered showers are possible from 12 PM – 6 PM for all stations. Dry conditions are then favored for the rest of the night.

Wind: Winds remain generally out of the S/SE throughout Tuesday. N of Morgan's Point: Winds at 3 – 8 kts through Tuesday. S of Morgan's Point: Winds at 2 – 6 kts through 12 PM, increasing to 7 – 11 kts through the remainder of the evening.

High Temps: N of Morgan's Point: Upper 90s F. S of Morgan's Point: Lower to mid 90s.

**Visibility:** Not anticipating any visibility concerns for Tuesday.

#### Precip Image: 5 PM CT







High Temps Tuesday

# Houston Pilots: 8/11/24





- Temps are expected to be near to slightly above normal for the week 1 timeframe. Expecting a generally drier week with scattered rain chances pushing in.
- Above average temperatures and below normal precipitation chances are favored for the week 2 timeframe. We are monitoring the potential of tropical activity entering the Gulf of Mexico.
- Above normal temperatures and above average precipitation chances are expected for the weeks <sup>3</sup>/<sub>4</sub> timeframe. As we approach mid to late August & going into September, Atlantic tropical activity looks to ramp up. We will be monitoring closely and providing updates as needed.

### **Houston Pilots Tropical Update**