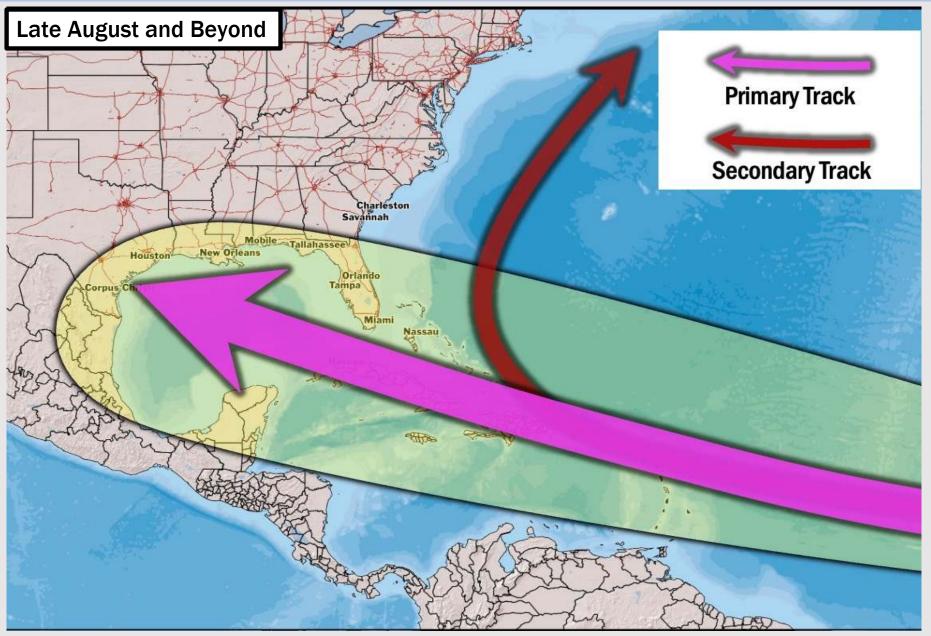

We are currently monitoring an uptick in activity in the Caribbean as we approach the middle of August. Too early to determine Gulf threats. We will have updates as needed.

weathermodels.com

### **Houston Pilots Tropical Update**