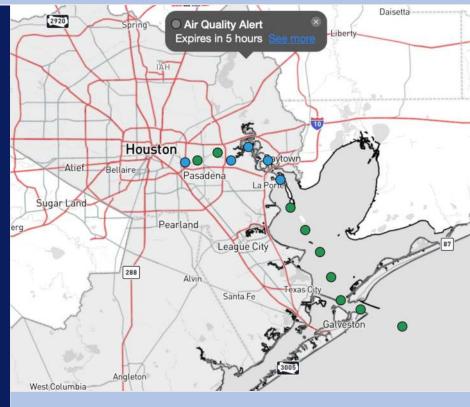

Houston Pilots

Current Radar: 12:30 PM CT

As always, please do not hesitate to reach out to us with any forecast questions via the chat option on Clarity or our on-call number, (317)-560-8122 press 1 for forecast questions.