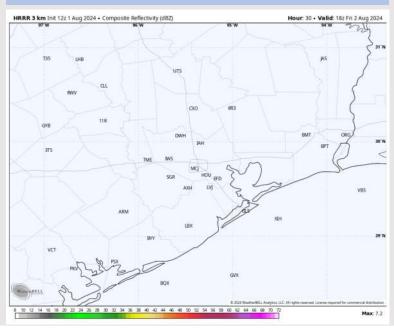

### **Forecast Discussion**

**Precip:** Favoring dry conditions for today!

Wind: Winds will very slowly shift clockwise from S to the SE from 5AM – 6 PM on Friday. N of Morgan's Point: Winds at 3 – 6 kts through 6PM before slightly increasing to 5 – 9 kts. S of Morgan's Point: Winds at 3 – 6 kts before increasing to 6 – 11 kts beyond 6 PM for the rest of Friday evening.

#### Precip Image: 1 PM CT

Wind Speed 12 PM CT

High Temps Today