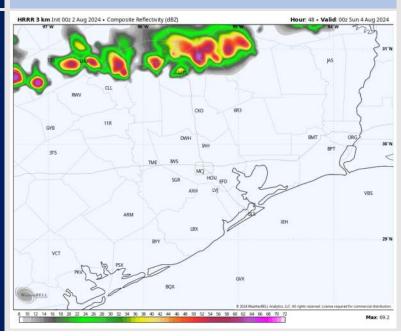

**Current Radar: 10:45 PM CT** 

As always, please do not hesitate to reach out to us with any forecast questions via the chat option on Clarity or our on-call number, (317)-560-8122 press 1 for forecast questions.