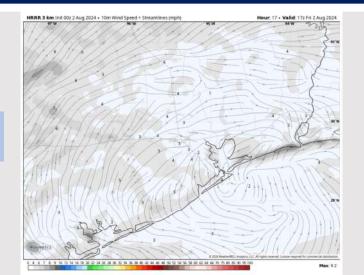

### **Forecast Discussion**

**Precip:** Favoring dry conditions for today!

Wind: Winds will very slowly shift clockwise from S to the SE from 5AM – 6 PM on Friday. N of Morgan's Point: Winds at 3 – 6 kts through 6PM before slightly increasing to 5 – 9 kts. S of Morgan's Point: Winds at 3 – 6 kts before increasing to 6 – 11 kts beyond 6 PM for the rest of Friday evening.

#### Precip Image: 1 PM CT

Wind Speed 12 PM CT

High Temps Today