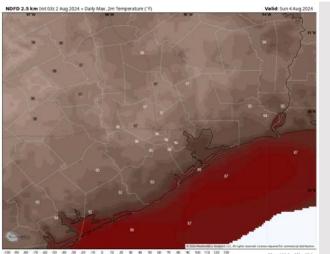

High Temps: N of Morgan's Point: Mid 90s F. S of Morgan's Point: Near 80 F.

Visibility: No visibility concerns for Sunday.

#### Precip Image: 4 PM CT

Wind Speed: 7 PM CT

High Temps Sunday