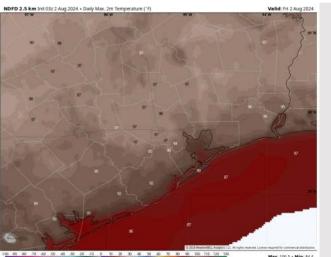

High Temps: N of Morgan's Point: Mid to upper 90s F. S of Morgan's Point: Upper 80s to near 90 F.

**Visibility:** Low-end risk for Patchy Fog favored to remain North and West of all stations!

#### Precip Image: 1 PM CT

Wind Speed 12 PM CT

High Temps Today