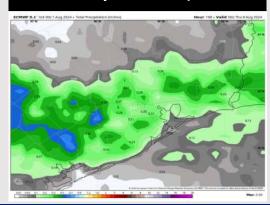

### **Forecast Discussion**

Precip: While dry conditions are currently favored for Saturday, we need to watch the potential for a broken line of storms to maintain intensity and enter the area shortly after 9PM-CT.

#### Precip Image: 7 PM CT

Wind Speed: 9 AM CT

High Temps Saturday