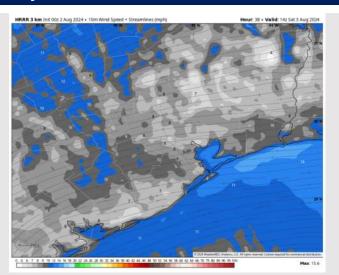

## Houston Pilots: SUN. 8/4/2024

### **Forecast Discussion**

Precip: Pop up downpour/storm risks (30%) will be in play from 1 PM through 8PM for all stations.

Wind: Winds are favored to be calm and variable for much of the day. At 5PM-CT, favoring winds to pick up and shift more out of the southwest. N of Morgan's Point: Winds at 3 – 5 kts for the entire day. S of Morgan's Point: Winds at 3 – 7 kts for the entire day

High Temps: N of Morgan's Point: Mid 90s F. S of Morgan's Point: Near 80 F.

Visibility: No visibility concerns for Sunday.

#### Precip Image: 4 PM CT

Wind Speed: 7 PM CT

High Temps Sunday