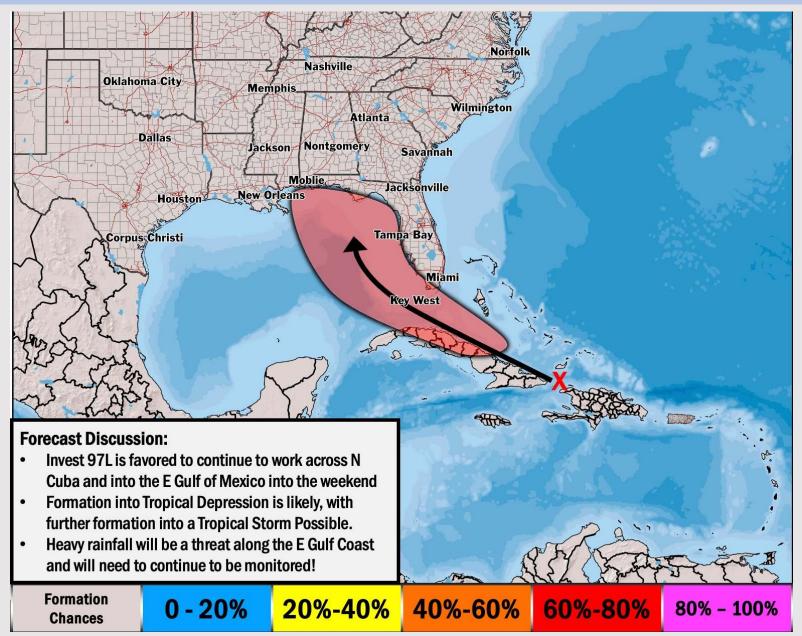

### **Weather Headlines**

- Low end storm chances return to the area as we get into Saturday night
- Favoring Tropical Depression to Develop and Impact W Coast of Florida – See Latest Updates Below
- Patchy fog development should remain just west of all stations the next couple mornings!

#### **European Model Next 10 Days - Tropical Tracks**

Not in favor of any tropical threats over the next 10 days to the HOU area.

Tropical Depression favored to develop later this weekend, eventually impacting the western coast of Florida. See additional graphic below for more in depth discussion on this.