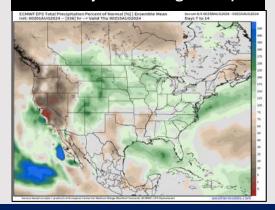

#### **Next 7 Day Temperature Departure**

**Next 7 Day Total Precipitation** 

8-14 Day Temperature Departure

8-14 Day % of Average Precip.

### 15-30 Day Temperature Departure

- Temps are expected to be slightly below normal for the week 1 timeframe. Expecting a generally drier week 1, with only minor precip chances throughout the week.
- Seasonable temperatures and above normal precipitation chances are favored for the week 2 timeframe.
- Below normal temperatures and normal precipitation chances are expected for the weeks 3/4 timeframe.