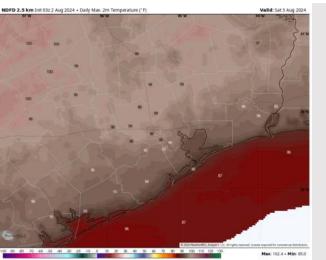

## Houston Pilots: SUN. 8/4/2024

High Temps: N of Morgan's Point: Mid 90s F. S of Morgan's Point: Near 80 F.

Visibility: No visibility concerns for Sunday.

#### Precip Image: 4 PM CT

Wind Speed: 7 PM CT

High Temps Sunday