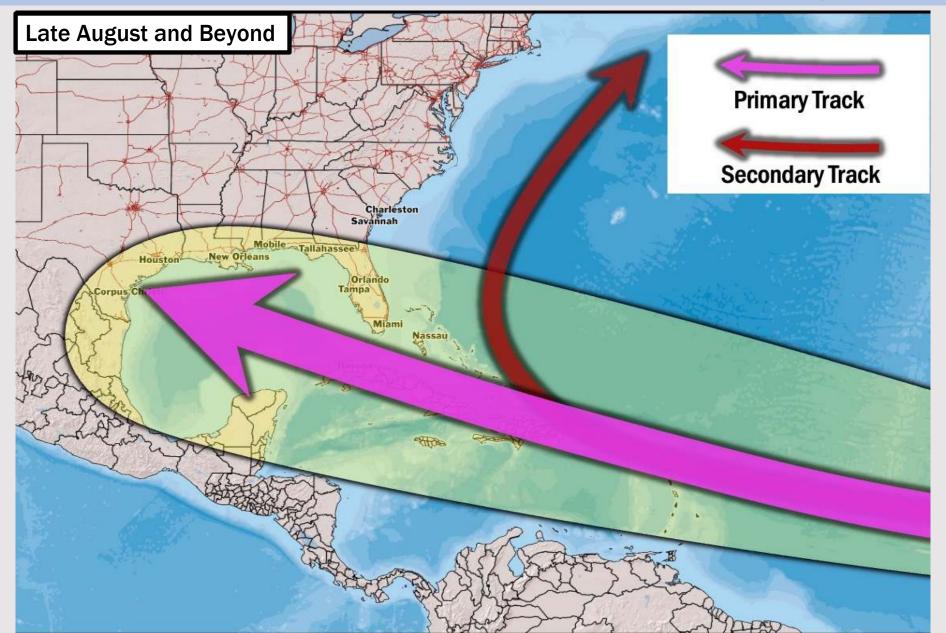

#### **European Model Next 10 Days - Tropical Tracks**

Not in favor of any tropical threats over the next 10 days to the HOU area.

Tropical Depression favored to develop later this weekend, eventually impacting the western coast of Florida. See additional graphic below for more in depth discussion on this.