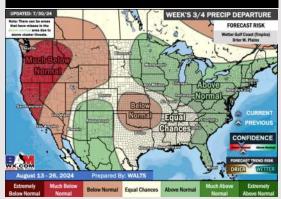

### 15-30 Day Temperature Departure

- Temps are expected to be slightly below normal for the week 1 timeframe. Expecting a generally drier week 1, with only minor precip chances throughout the week.
- Seasonable temperatures and above normal precipitation chances are favored for the week 2 timeframe.
- Below normal temperatures and normal precipitation chances are expected for the weeks 3/4 timeframe.