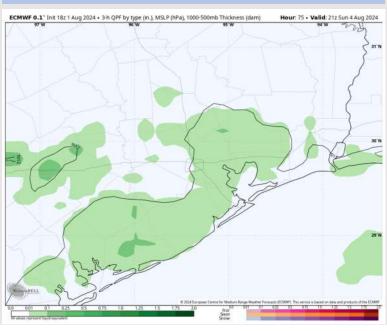

## Houston Pilots: SAT. 8/3/2024

### **Forecast Discussion**

Precip: While dry conditions are currently favored for Saturday, we need to watch the potential for a broken line of storms to maintain intensity and enter the area shortly after 9PM-CT.

#### Precip Image: 7 PM CT

Wind Speed: 9 AM CT

High Temps Saturday