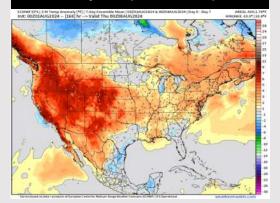

#### **Next 7 Day Temperature Departure**

**Next 7 Day Total Precipitation** 

8-14 Day Temperature Departure

8-14 Day % of Average Precip.

### 15-30 Day Temperature Departure

- Temps are expected to be slightly below normal for the week 1 timeframe. Expecting a generally drier week 1, with only minor precip chances throughout the week.
- Seasonable temperatures and above normal precipitation chances are favored for the week 2 timeframe.
- Below normal temperatures and normal precipitation chances are expected for the weeks 3/4 timeframe.