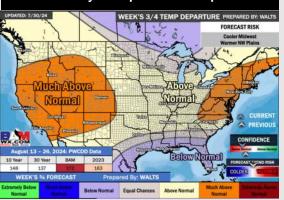

### 15-30 Day Temperature Departure

- Temps are expected to be slightly below normal for the week 1 timeframe. Expecting a generally drier week 1, with only minor precip chances throughout the week.
- Seasonable temperatures and above normal precipitation chances are favored for the week 2 timeframe.
- Below normal temperatures and normal precipitation chances are expected for the weeks 3/4 timeframe.