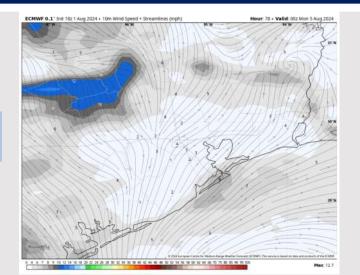

#### **European Model Next 10 Days - Tropical Tracks**

Not in favor of any tropical threats over the next 10 days to the HOU area.

Tropical Depression favored to develop later this weekend, eventually impacting the western coast of Florida. See additional graphic below for more in depth discussion on this.