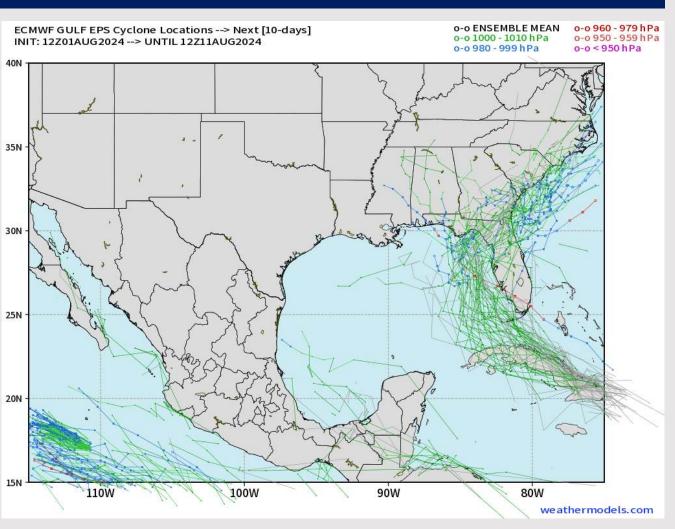

#### **European Model Next 10 Days - Tropical Tracks**

Not in favor of any tropical threats over the next 10 days to the HOU area.

Tropical Depression favored to develop later this weekend, eventually impacting the western coast of Florida. See additional graphic below for more in depth discussion on this.