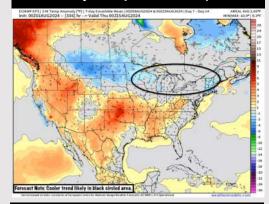

#### **Next 7 Day Temperature Departure**

**Next 7 Day Total Precipitation** 

8-14 Day Temperature Departure

8-14 Day % of Average Precip.

### 15-30 Day Temperature Departure

- Temps are expected to be slightly below normal for the week 1 timeframe. Expecting a generally drier week 1, with only minor precip chances throughout the week.
- Seasonable temperatures and above normal precipitation chances are favored for the week 2 timeframe.
- Below normal temperatures and normal precipitation chances are expected for the weeks 3/4 timeframe.