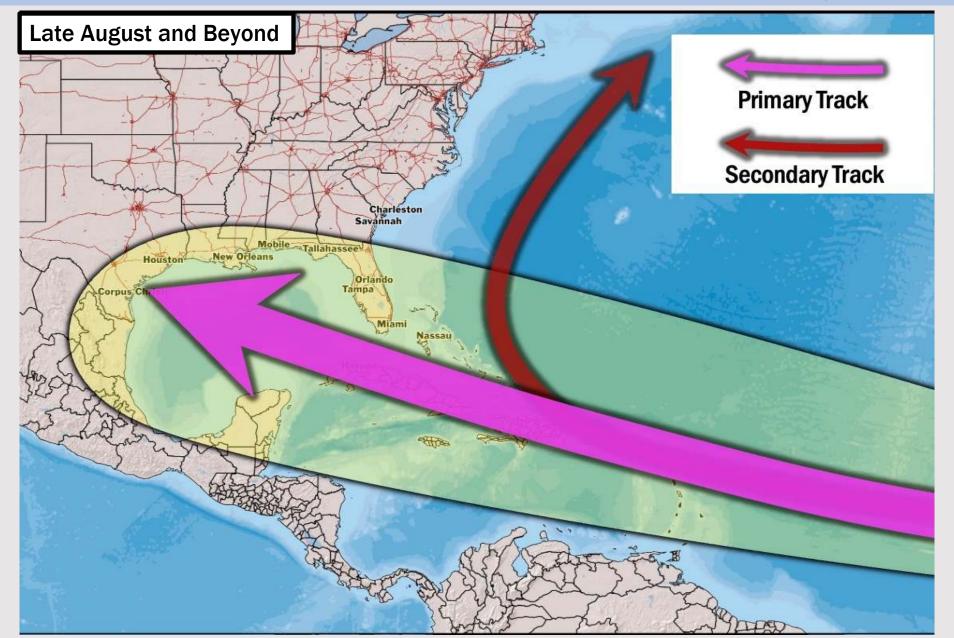

#### **European Model Next 10 Days - Tropical Tracks**

We are currently monitoring an uptick in activity in the Caribbean as we approach the middle of August. Too early to determine Gulf threats. We will have updates as needed.

#### **15-30 Day Temperature Departure**

- Temps are expected to be near to slightly above normal for the week 1 timeframe. Expecting a generally drier weekend with scattered rain chances pushing in at the start of next week.
- ➤ Above average temperatures and below normal precipitation chances are favored for the week 2 timeframe. We are monitoring the potential of tropical activity entering the Gulf of Mexico.
- Above normal temperatures and above average precipitation chances are expected for the weeks 3/4 timeframe. As we approach mid to late August & going into September, Atlantic tropical activity looks to ramp up. We will be monitoring closely and providing updates as needed.