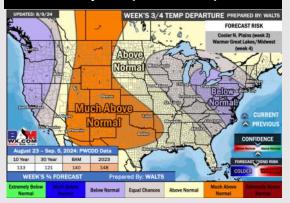

#### **15-30 Day Temperature Departure**

- Temps are expected to be near to slightly above normal for the week 1 timeframe. Expecting a generally drier weekend with scattered rain chances pushing in at the start of next week.
- ➤ Above average temperatures and below normal precipitation chances are favored for the week 2 timeframe. We are monitoring the potential of tropical activity entering the Gulf of Mexico.
- Above normal temperatures and above average precipitation chances are expected for the weeks 3/4 timeframe. As we approach mid to late August & going into September, Atlantic tropical activity looks to ramp up. We will be monitoring closely and providing updates as needed.