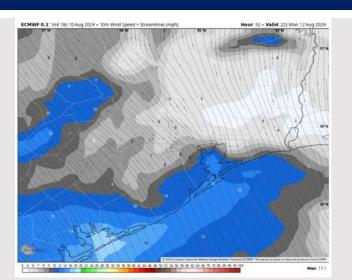

### **Forecast Discussion**

**Precip:** Hit and miss (20-30%) showers in play for all stations between 11 AM and 6 PM for Monday.

Wind: Winds will be generally variable between 12 – 11 AM, settling out of the S/SE after that time. N of Morgan's Point: Winds will be at 4-9 kts through the day on Monday. S of Morgan's Point: Winds will be at 6-11 kts through Monday.

#### Precip Image: 4 PM CT

Wind Speed: 5 PM CT

High Temps Monday