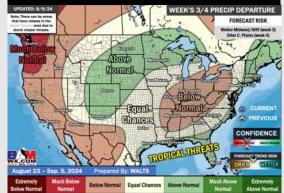

#### **15-30 Day Temperature Departure**

- Temps are expected to be near to slightly above normal for the week 1 timeframe. Expecting a generally drier weekend with scattered rain chances pushing in at the start of next week.
- ➤ Above average temperatures and below normal precipitation chances are favored for the week 2 timeframe. We are monitoring the potential of tropical activity entering the Gulf of Mexico.
- Above normal temperatures and above average precipitation chances are expected for the weeks 3/4 timeframe. As we approach mid to late August & going into September, Atlantic tropical activity looks to ramp up. We will be monitoring closely and providing updates as needed.