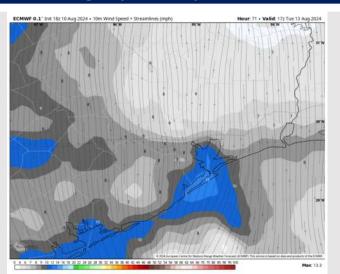

## Houston Pilots: TUE. 8/13/2024

### **Forecast Discussion**

Precip: Favoring a 20% chance for an isolated shower between 11 AM - 6 PM CT, however majority of coverage will be to the W.

Wind: Winds remain generally out of the S/SE throughout Tuesday. N of Morgan's Point: Winds at 4 - 9 kts through Tuesday. S of Morgan's Point: Winds at 5 - 10 kts throughout Tuesday.

#### Precip Image: 5 PM CT

Wind Speed: 12 PM CT

High Temps Tuesday