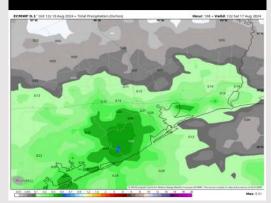

for Monday.

#### Precip Image: 4 PM CT



Wind Speed: 5 PM CT





High Temps Monday

## Houston Pilots: TUE. 8/13/2024





### **Forecast Discussion**

Precip: Favoring a 20% chance for an isolated shower between 11 AM - 6 PM CT, however majority of coverage will be to the W.

Wind: Winds remain generally out of the S/SE throughout Tuesday. N of Morgan's Point: Winds at 4 - 9 kts through Tuesday. S of Morgan's Point: Winds at 5 - 10 kts throughout Tuesday.

High Temps: N of Morgan's Point: Upper 90s F. S of Morgan's Point: Upper 80s F.

**Visibility:** Not anticipating any visibility concerns for Tuesday.

#### Precip Image: 5 PM CT



Wind Speed: 12 PM CT





High Temps Tuesday

### Houston Pilots: 8/11/24





#### Next 7 Day Temperature Departure



Next 7 Day Total Precipitation



**8-14** Day Temperature Departure



8-14 Day % of Average Precip.



#### **15-30 Day Temperature Departure**







- Temps are expected to be near to slightly above normal for the week 1 timeframe. Expecting a generally drier weekend with scattered rain chances pushing in at the start of next week.
- ➤ Above average temperatures and below normal precipitation chances are favored for the week 2 timeframe. We are monitoring the potential of tropical activity entering the Gulf of Mexico.
- Above normal temperatures and above average precipitation chances are expected for the weeks 3/4 timeframe. As we approach mid to late August & going into September, Atlantic tropical activity looks to ramp up. We will be monitoring closely and providing updates as needed.

# **Houston Pilots Tropical