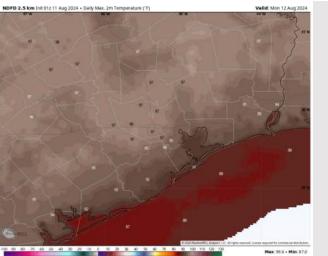

High Temps: N of Morgan's Point: Upper 90s F. S of Morgan's Point: Upper 80s/Near 90 F.

**Visibility:** Not favoring any visibility concerns for Monday.

#### Precip Image: 4 PM CT

Wind Speed: 5 PM CT

High Temps Monday