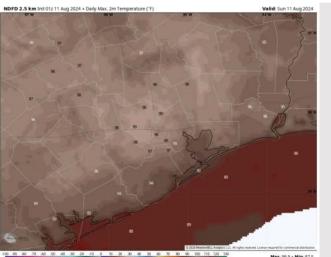

High Temps: N of Morgan's Point: Upper 90s F. S of Morgan's Point: Near 90 F.

**Visibility:** Not anticipating any visibility concerns for today.

#### Precip Image: 2 PM CT

Wind Speed 5 PM CT

High Temps Today