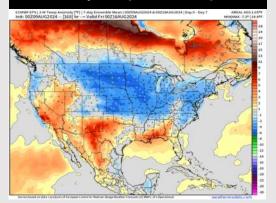

#### Next 7 Day Temperature Departure

Next 7 Day Total Precipitation

**8-14** Day Temperature Departure

8-14 Day % of Average Precip.

#### **15-30 Day Temperature Departure**

- Temps are expected to be near to slightly above normal for the week 1 timeframe. Expecting a generally drier weekend with scattered rain chances pushing in at the start of next week.
- ➤ Above average temperatures and below normal precipitation chances are favored for the week 2 timeframe. We are monitoring the potential of tropical activity entering the Gulf of Mexico.
- Above normal temperatures and above average precipitation chances are expected for the weeks 3/4 timeframe. As we approach mid to late August & going into September, Atlantic tropical activity looks to ramp up. We will be monitoring closely and providing updates as needed.