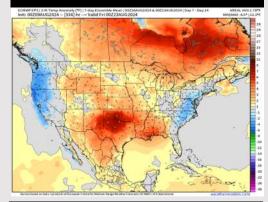

#### Next 7 Day Temperature Departure

Next 7 Day Total Precipitation

**8-14** Day Temperature Departure

8-14 Day % of Average Precip.

#### **15-30 Day Temperature Departure**

- Temps are expected to be near to slightly above normal for the week 1 timeframe. Expecting a generally drier weekend with scattered rain chances pushing in at the start of next week.
- ➤ Above average temperatures and below normal precipitation chances are favored for the week 2 timeframe. We are monitoring the potential of tropical activity entering the Gulf of Mexico.
- Above normal temperatures and above average precipitation chances are expected for the weeks 3/4 timeframe. As we approach mid to late August & going into September, Atlantic tropical activity looks to ramp up. We will be monitoring closely and providing updates as needed.