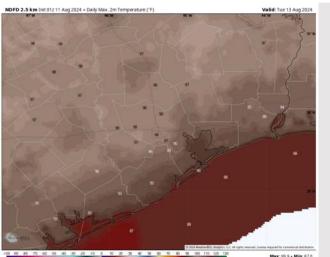

## Houston Pilots: TUE. 8/13/2024

High Temps: N of Morgan's Point: Upper 90s F. S of Morgan's Point: Upper 80s F.

**Visibility:** Not anticipating any visibility concerns for Tuesday.

#### Precip Image: 5 PM CT

Wind Speed: 12 PM CT

High Temps Tuesday