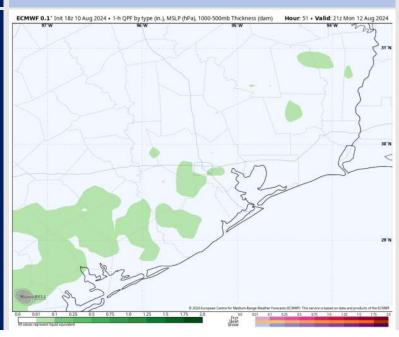

### **Forecast Discussion**

**Precip:** Hit and miss (20-30%) showers in play for all stations between 11 AM and 6 PM for Monday.

Wind: Winds will be generally variable between 12 – 11 AM, settling out of the S/SE after that time. N of Morgan's Point: Winds will be at 4-9 kts through the day on Monday. S of Morgan's Point: Winds will be at 6-11 kts through Monday.

#### Precip Image: 4 PM CT

Wind Speed: 5 PM CT

High Temps Monday