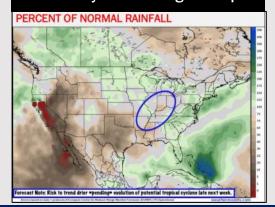

#### Next 7 Day Temperature Departure

Next 7 Day Total Precipitation

**8-14** Day Temperature Departure

8-14 Day % of Average Precip.

#### **15-30 Day Temperature Departure**

- Temps are expected to be near to slightly above normal for the week 1 timeframe. Expecting a generally drier weekend with scattered rain chances pushing in at the start of next week.
- ➤ Above average temperatures and below normal precipitation chances are favored for the week 2 timeframe. We are monitoring the potential of tropical activity entering the Gulf of Mexico.
- Above normal temperatures and above average precipitation chances are expected for the weeks 3/4 timeframe. As we approach mid to late August & going into September, Atlantic tropical activity looks to ramp up. We will be monitoring closely and providing updates as needed.