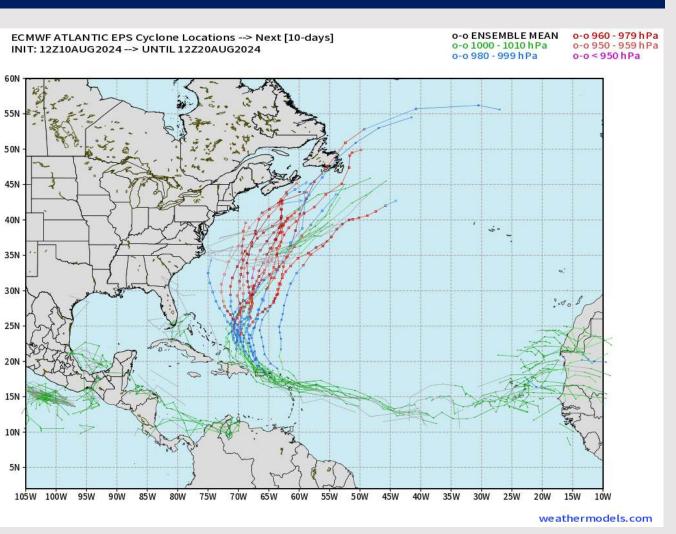

#### **European Model Next 10 Days - Tropical Tracks**

We are currently monitoring an uptick in activity in the Caribbean as we approach the middle of August. Too early to determine Gulf threats. We will have updates as needed.