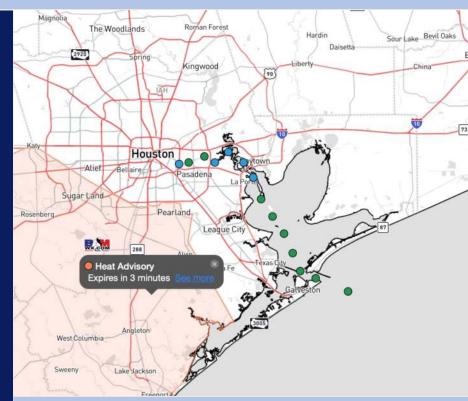

**Current Radar: 10:30 PM CT** 

As always, please do not hesitate to reach out to us with any forecast questions via the chat option on Clarity or our on-call number, (317)-560-8122 press 1 for forecast questions.