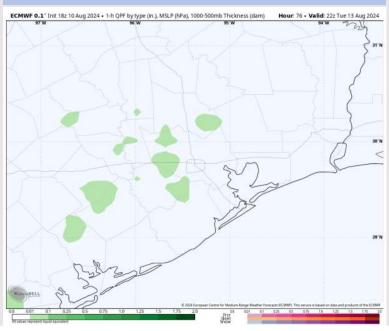

## Houston Pilots: TUE. 8/13/2024

### **Forecast Discussion**

Precip: Favoring a 20% chance for an isolated shower between 11 AM - 6 PM CT, however majority of coverage will be to the W.

Wind: Winds remain generally out of the S/SE throughout Tuesday. N of Morgan's Point: Winds at 4 - 9 kts through Tuesday. S of Morgan's Point: Winds at 5 - 10 kts throughout Tuesday.

#### Precip Image: 5 PM CT

Wind Speed: 12 PM CT

High Temps Tuesday