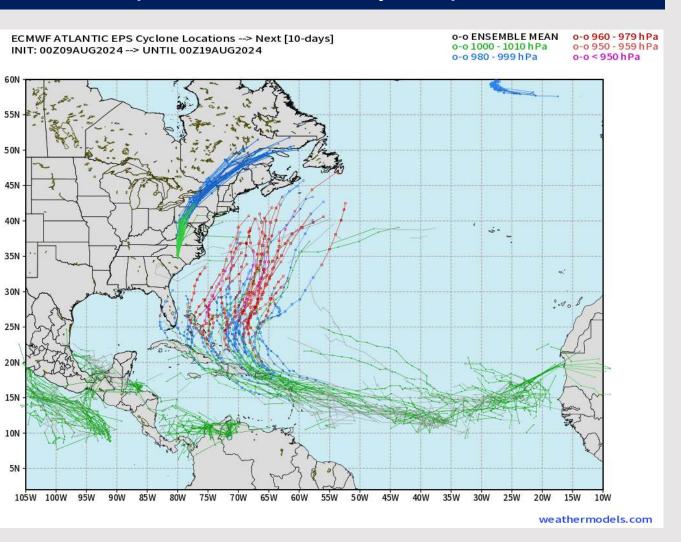

#### **European Model Next 10 Days - Tropical Tracks**

Tropical Depression
Debby continues to
slowly track NE into the
NE US.

We are currently monitoring an uptick in activity in the Caribbean as we approach the middle of August. Too early to determine Gulf threats. We will have updates as needed.