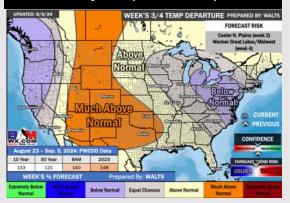

#### **15-30 Day Temperature Departure**

- Temps are expected to be near to slightly above normal for the week 1 timeframe. Expecting a generally drier weekend with scattered rain chances pushing in at the start of next week.
- Above average temperatures and below normal precipitation chances are favored for the week 2 timeframe. We are monitoring the potential of tropical activity entering the Gulf of Mexico.
- Above normal temperatures and above average precipitation chances are expected for the weeks ¼ timeframe. As we approach mid to late August & going into September, Atlantic tropical activity looks to ramp up. We will be monitoring closely and providing updates as needed.