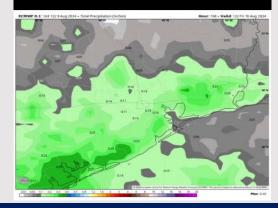

#### **Next 7 Day Temperature Departure**

**Next 7 Day Total Precipitation** 

**8-14** Day Temperature Departure

8-14 Day % of Average Precip.