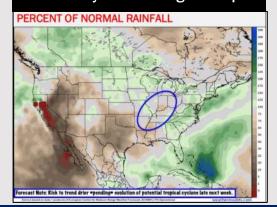

#### **Next 7 Day Temperature Departure**

**Next 7 Day Total Precipitation** 

**8-14** Day Temperature Departure

8-14 Day % of Average Precip.