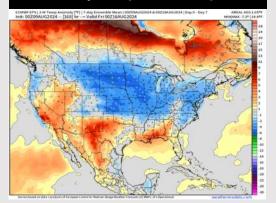

#### **Next 7 Day Temperature Departure**

**Next 7 Day Total Precipitation** 

**8-14** Day Temperature Departure

8-14 Day % of Average Precip.

#### **15-30 Day Temperature Departure**

- Temps are expected to be near to slightly above normal for the week 1 timeframe. Expecting a generally drier weekend with scattered rain chances pushing in at the start of next week.
- Above average temperatures and below normal precipitation chances are favored for the week 2 timeframe. We are monitoring the potential of tropical activity entering the Gulf of Mexico.
- Above normal temperatures and above average precipitation chances are expected for the weeks ¼ timeframe. As we approach mid to late August & going into September, Atlantic tropical activity looks to ramp up. We will be monitoring closely and providing updates as needed.