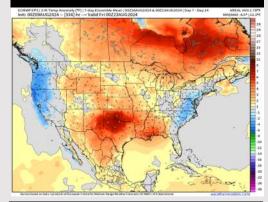

#### **Next 7 Day Temperature Departure**

**Next 7 Day Total Precipitation** 

**8-14** Day Temperature Departure

8-14 Day % of Average Precip.

#### **15-30 Day Temperature Departure**

- Temps are expected to be near to slightly above normal for the week 1 timeframe. Expecting a generally drier weekend with scattered rain chances pushing in at the start of next week.
- Above average temperatures and below normal precipitation chances are favored for the week 2 timeframe. We are monitoring the potential of tropical activity entering the Gulf of Mexico.
- Above normal temperatures and above average precipitation chances are expected for the weeks ¼ timeframe. As we approach mid to late August & going into September, Atlantic tropical activity looks to ramp up. We will be monitoring closely and providing updates as needed.