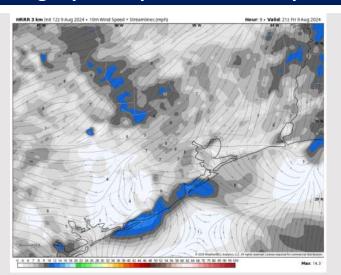

thinking that's found on the daily slides.

This data should be used as a guide only.

# Houston Pilots: FRI. 8/9/2024





#### **Forecast Discussion**

Precip: A few hit and miss showers and storms will develop W of stations between 3-6 PM CT. Chance of a stray shower making it to a station is (20%).

Wind: Winds will be generally out of the NE through 7 PM, then winds will become more variable in nature. N of Morgan's Point: Winds will be at 5 – 10 kts through the PM. S of Morgan's Point: Winds will be at 5 – 10 kts for the rest of the PM. Gusts of 30 kts possible embedded in any isolated storm risk.

Low Temps: N of Morgan's Point: Low 80s F. S of Morgan's Point: Mid 80s F.

Visibility: Not favoring any visibility concerns for today.

#### Precip Image: 5 PM CT



Wind Speed: 4 PM CT





Low Temps SAT AM

# Houston Pilots: SAT. 8/10/2024





#### **Forecast Discussion**

Precip: Favoring a 10% chance for an isolated shower between 1 – 6 PM. Otherwise favoring dry conditions.

Wind: Winds favored to be variable throughout the day with a tendency to be out of the W. N of Morgan's Point: Winds at 3 – 7 kts for the entire day. S of Morgan's Point: Winds at 5 – 10 kts throughout the day Saturday.

High Temps: N of Morgan's Point: Near 100 F. S of Morgan's Point: Low 90s F.

**Visibility:** Not anticipating any visibility concerns for Saturday.

#### Precip Image: 2 PM CT



Wind Speed: 6 PM CT





High Temps Saturday

### Houston Pilots: SUN. 8/11/2024





#### **Forecast Discussion**

**Precip:** Favoring dry conditions for Sunday.

Wind: Winds will be variable through