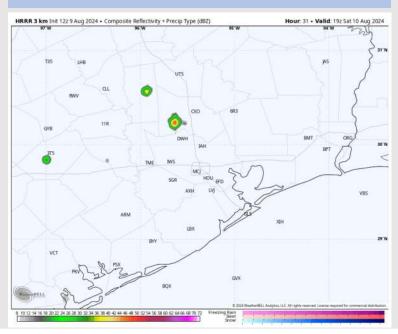

ed storm risk.

Low Temps: N of Morgan's Point: Low 80s F. S of Morgan's Point: Mid 80s F.

Visibility: Not favoring any visibility concerns for today.

#### Precip Image: 5 PM CT



Wind Speed: 4 PM CT





Low Temps SAT AM

# Houston Pilots: SAT. 8/10/2024





#### **Forecast Discussion**

Precip: Favoring a 10% chance for an isolated shower between 1 – 6 PM. Otherwise favoring dry conditions.

Wind: Winds favored to be variable throughout the day with a tendency to be out of the W. N of Morgan's Point: Winds at 3 – 7 kts for the entire day. S of Morgan's Point: Winds at 5 – 10 kts throughout the day Saturday.

High Temps: N of Morgan's Point: Near 100 F. S of Morgan's Point: Low 90s F.

**Visibility:** Not anticipating any visibility concerns for Saturday.

#### Precip Image: 2 PM CT



Wind Speed: 6 PM CT





High Temps Saturday

### Houston Pilots: SUN. 8/11/2024





#### **Forecast Discussion**

**Precip:** Favoring dry conditions for Sunday.

Wind: Winds will be variable through 5PM before veering out of the southeast for the remainder of the evening. N of Morgan's Point: Winds at 3 – 7 kts throughout the day. S of Morgan's Point: Winds at 3 – 7 kts through 5 PM, then winds will increase to 7 – 13 kts through the rest of the night.

High Temps: N of Morgan's Point: Upper 90s F. S of Morgan's Point: Near 90 F.

**Visibility:** Not anticipating any visibility concerns for Sunday.

#### Precip Image: 4 PM CT



Wind Speed 6 PM CT





High Temps Sunday

# **Houston Pilots: 8/9/24**





#### **Next 7 Day Temperature Departure**



**Next 7 Day Total Precipitation**