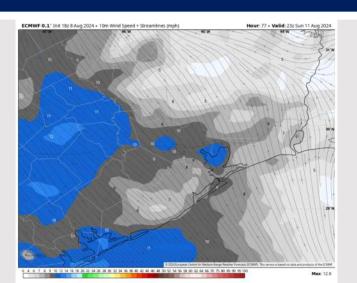

#### **Forecast Discussion**

**Precip:** Favoring dry conditions for Sunday.

Wind: Winds will be variable through 5PM before veering out of the southeast for the remainder of the evening. N of Morgan's Point: Winds at 3 – 7 kts throughout the day. S of Morgan's Point: Winds at 3 – 7 kts through 5 PM, then winds will increase to 7 – 13 kts through the rest of the night.

#### Precip Image: 4 PM CT

Wind Speed 6 PM CT

High Temps Sunday