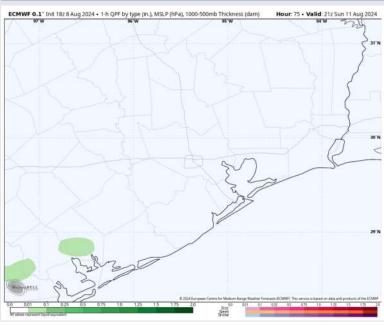

#### **Forecast Discussion**

**Precip:** Favoring dry conditions for Sunday.

Wind: Winds will be variable through 5PM before veering out of the southeast for the remainder of the evening. N of Morgan's Point: Winds at 3 – 7 kts throughout the day. S of Morgan's Point: Winds at 3 – 7 kts through 5 PM, then winds will increase to 7 – 13 kts through the rest of the night.