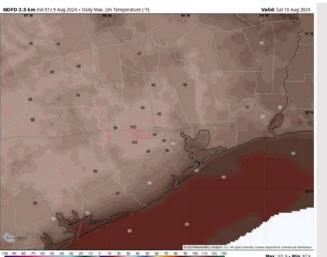

High Temps: N of Morgan's Point: Near 100 F. S of Morgan's Point: Low 90s F.

**Visibility:** Not anticipating any visibility concerns for Saturday.

#### Precip Image: 2 PM CT

Wind Speed: 6 PM CT

High Temps Saturday