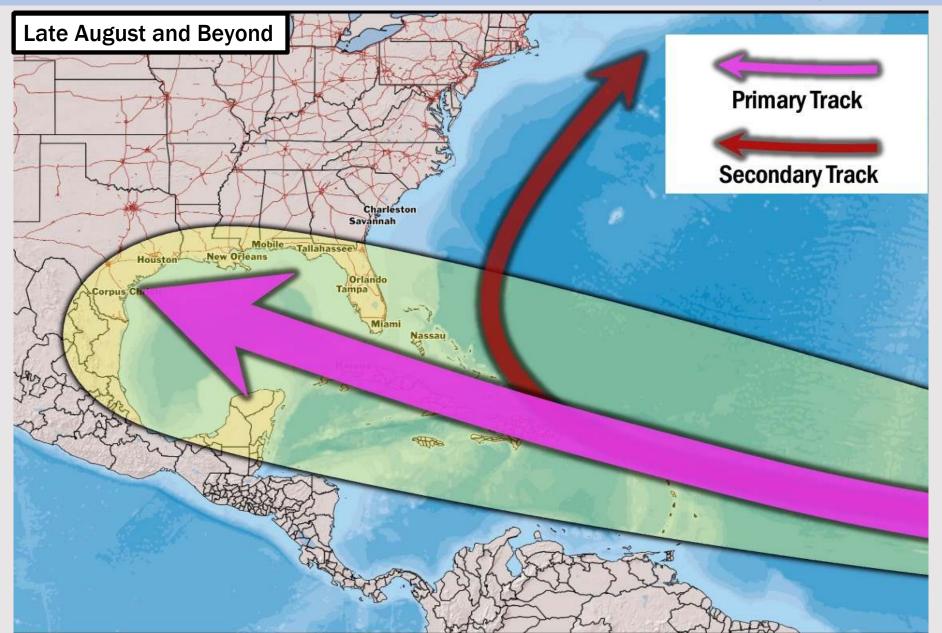

#### **European Model Next 10 Days - Tropical Tracks**

Tropical Depression
Debby continues to
slowly track NE into the
NE US.

We are currently monitoring an uptick in activity in the Caribbean as we approach the middle of August. Too early to determine Gulf threats. We will have updates as needed.

# **Houston Pilots Tropical Update**