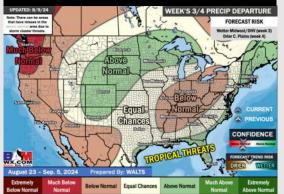

#### **15-30 Day Temperature Departure**

- Temps are expected to be near to slightly above normal for the week 1 timeframe. Expecting a generally drier weekend with scattered rain chances pushing in at the start of next week.
- Above average temperatures and below normal precipitation chances are favored for the week 2 timeframe. We are monitoring the potential of tropical activity entering the Gulf of Mexico.
- Above normal temperatures and above average precipitation chances are expected for the weeks ¼ timeframe. As we approach mid to late August & going into September, Atlantic tropical activity looks to ramp up. We will be monitoring closely and providing updates as needed.