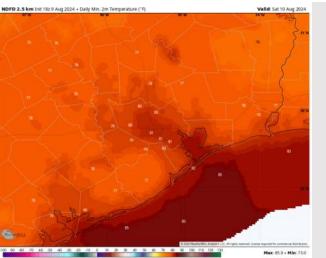

inking that's found on the daily slides.

This data should be used as a guide only.

# Houston Pilots: FRI. 8/9/2024





#### **Forecast Discussion**

Precip: A few hit and miss showers and storms will develop W of stations between 3-6 PM CT. Chance of a stray shower making it to a station is (20%).

Wind: Winds will be generally out of the NE through 7 PM, then winds will become more variable in nature. N of Morgan's Point: Winds will be at 5 – 10 kts through the PM. S of Morgan's Point: Winds will be at 5 – 10 kts for the rest of the PM. Gusts of 30 kts possible embedded in any isolated storm risk.

Low Temps: N of Morgan's Point: Low 80s F. S of Morgan's Point: Mid 80s F.

Visibility: Not favoring any visibility concerns for today.

#### Precip Image: 5 PM CT



Wind Speed: 4 PM CT





Low Temps SAT AM

# Houston Pilots: SAT. 8/10/2024





#### **Forecast Discussion**

Precip: Favoring a 10% chance for an isolated shower between 1 – 6 PM. Otherwise favoring dry conditions.

Wind: Winds favored to be variable throughout the day with a tendency to be out of the W. N of Morgan's Point: Winds at 3 – 7 kts for the entire day. S of Morgan's Point: Winds at 5 – 10 kts throughout the day Saturday.

High Temps: N of Morgan's Point: Near 100 F. S of Morgan's Point: Low 90s F.

**Visibility:** Not anticipating any visibility concerns for Saturday.

#### Precip Image: 2 PM CT



Wind Speed: 6 PM CT





High Temps Saturday

### Houston Pilots: SUN. 8/11/2024





#### **Forecast Discussion**

**Precip:** Favoring dry conditions for Sunday.

Wind: Winds will be variable through 5P