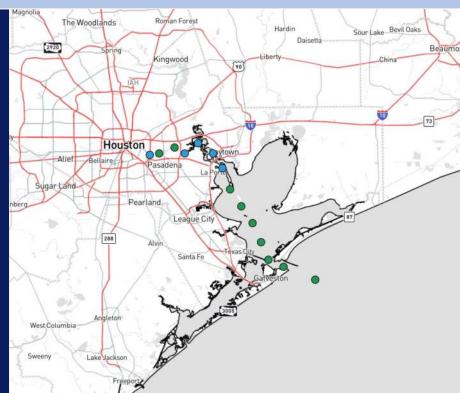

**Current Radar: 2:00 PM CT** 

As always, please do not hesitate to reach out to us with any forecast questions via the chat option on Clarity or our on-call number, (317)-560-8122 press 1 for forecast questions.