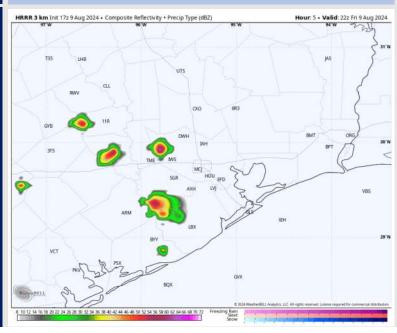

#### **Forecast Discussion**

Precip: A few hit and miss showers and storms will develop W of stations between 3-6 PM CT. Chance of a stray shower making it to a station is (20%).

Wind: Winds will be generally out of the NE through 7 PM, then winds will become more variable in nature. N of Morgan's Point: Winds will be at 5 – 10 kts through the PM. S of Morgan's Point: Winds will be at 5 – 10 kts for the rest of the PM. Gusts of 30 kts possible embedded in any isolated storm risk.

#### Precip Image: 5 PM CT

Wind Speed: 4 PM CT

Low Temps SAT AM