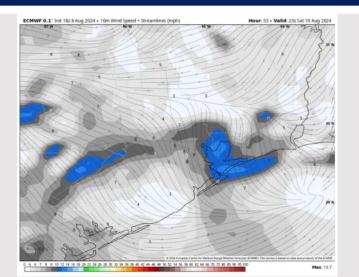

ps: N of Morgan's Point: Low 80s F. S of Morgan's Point: Mid 80s F.

Visibility: Not favoring any visibility concerns for today.

#### Precip Image: 5 PM CT



Wind Speed: 4 PM CT





Low Temps SAT AM

# Houston Pilots: SAT. 8/10/2024





#### **Forecast Discussion**

Precip: Favoring a 10% chance for an isolated shower between 1 – 6 PM. Otherwise favoring dry conditions.

Wind: Winds favored to be variable throughout the day with a tendency to be out of the W. N of Morgan's Point: Winds at 3 – 7 kts for the entire day. S of Morgan's Point: Winds at 5 – 10 kts throughout the day Saturday.

High Temps: N of Morgan's Point: Near 100 F. S of Morgan's Point: Low 90s F.

**Visibility:** Not anticipating any visibility concerns for Saturday.

#### Precip Image: 2 PM CT



Wind Speed: 6 PM CT





High Temps Saturday

### Houston Pilots: SUN. 8/11/2024





#### **Forecast Discussion**

**Precip:** Favoring dry conditions for Sunday.

Wind: Winds will be variable through 5PM before veering out of the southeast for the remainder of the evening. N of Morgan's Point: Winds at 3 – 7 kts throughout the day. S of Morgan's Point: Winds at 3 – 7 kts through 5 PM, then winds will increase to 7 – 13 kts through the rest of the night.

High Temps: N of Morgan's Point: Upper 90s F. S of Morgan's Point: Near 90 F.

**Visibility:** Not anticipating any visibility concerns for Sunday.

#### Precip Image: 4 PM CT



Wind Speed 6 PM CT





High Temps Sunday

# **Houston Pilots: 8/9/24**





#### **Next 7 Day Temperature Departure**



**Next 7 Day Total Precipitation** 



**8-14** Day Tempera