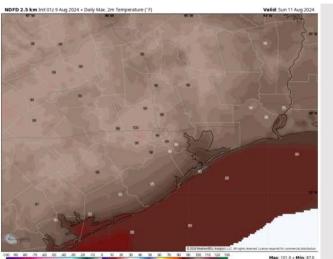

#### **Forecast Discussion**

**Precip:** Favoring dry conditions for Sunday.

Wind: Winds will be variable through 5PM before veering out of the southeast for the remainder of the evening. N of Morgan's Point: Winds at 3 – 7 kts throughout the day. S of Morgan's Point: Winds at 3 – 7 kts through 5 PM, then winds will increase to 7 – 13 kts through the rest of the night.

High Temps: N of Morgan's Point: Upper 90s F. S of Morgan's Point: Near 90 F.

**Visibility:** Not anticipating any visibility concerns for Sunday.