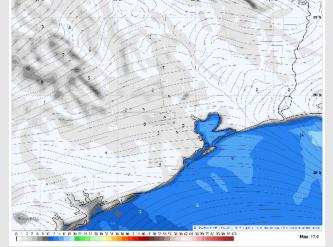

#### **Forecast Discussion**

**Precip:** Dry conditions favored for Friday.

Wind: Winds will be generally out of the W/SW on Friday, before becoming variable at starting at 12PM and throughout the rest of the day. N of Morgan's Point: Winds will be at 3 - 8kts through the rest of the day. S of Morgan's Point: Winds will be at 9 - 14 kts through 2 PM before slightly decreasing to 7 - 12 kts for the remainder of the day.

#### Precip Image: 10 AM CT

Wind Speed: 5 AM CT

High Temps Friday