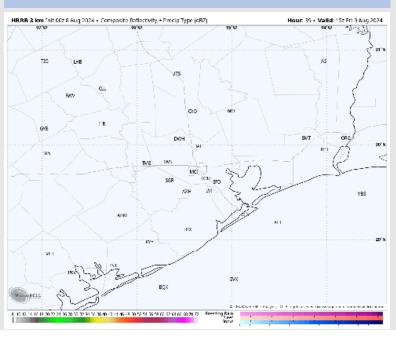

#### **Forecast Discussion**

**Precip:** Favoring dry conditions for today.

Wind: Winds will be out of the W/SW throughout the day today. N of Morgan's Point: Winds at 2 - 7 kts throughout the entire day. S of Morgan's Point: Winds at 7 - 13 kts throughout the day, aside from a brief slow down to 4 - 9 kts from 10AM – 3PM.

#### Precip Image: 1 PM CT