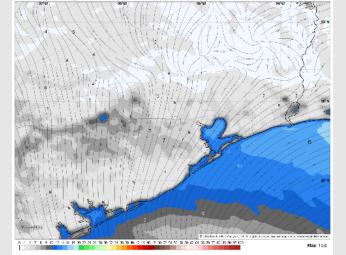

#### **Forecast Discussion**

**Precip:** Favoring dry conditions for today.

Wind: Winds will be out of the W/SW throughout the day today. N of Morgan's Point: Winds at 2 - 7 kts throughout the entire day. S of Morgan's Point: Winds at 7 - 13 kts throughout the day, aside from a brief slow down to 4 - 9 kts from 10AM – 3PM.

High Temps: N of Morgan's Point: Low 100s F. S of Morgan's Point: Low 90s/Upper 80s F.

**Visibility:** Not anticipating any visibility concerns for today.

B 3 km fait 007 8 Aug 2024 - 10m Wind Speed