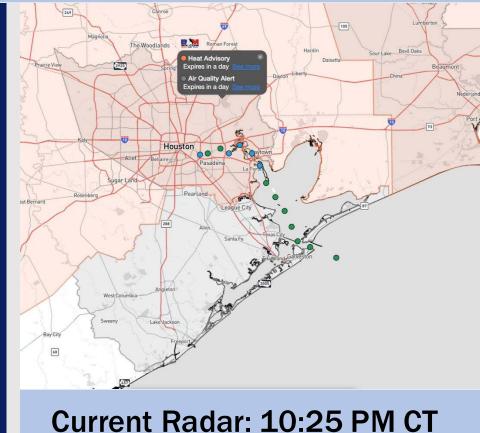

# **Houston Pilots Forecast Package**

Updated: 10:30 PM CT Thursday, August 8, 2024

**Forecaster: Xander Lowry** 



### **Weather Headlines**

- Dry conditions favored throughout the rest of the week.
- Winds will be relatively calm through the next few days, with winds rarely exceeding 15 kts.
- Not favoring any fog risks over the next few days.





As always, please do not hesitate to reach out to us with any forecast questions via the chat option on Clarity or our on-call number, (317)-560-8122 press 1 for forecast questions.

## **Houston Pilots Tropical Update**



#### **European Model Next 10 Days - Tropical Tracks**

o-o ENSEMBLE MEAN o-o 960 - 979 h Pa ECMWF ATLANTIC EPS Cyclone Locations --> Next [10-days] o-o 1000 - 1010 hPa o-o 950 - 959 h Pa INIT: 12Z07AUG2024 --> UNTIL 12Z17AUG2024 o-o 980 - 999 h Pa o-o < 950 hPa 60N 55N 50N 45N 40N ֥ 35N 30N 2.00 25N 201 15N 10N 5N 95W 75W 7 ÓW 65 W 60W 55W 5 OW 45W 35 W 25W 2. ÓW 15W 105W 85 W 8014 101

Tropical Storm Debby continues to slowly track NE up the East Coast for the remainder of this week.

We are currently monitoring an uptick in activity in the Caribbean as we approac