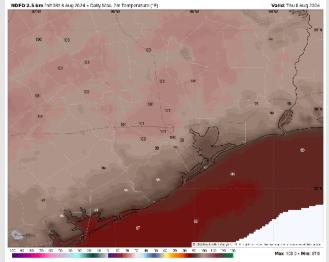

High Temps: N of Morgan's Point: Low 100s F. S of Morgan's Point: Low 90s/Upper 80s F.

**Visibility:** Not anticipating any visibility concerns for today.

B 3 km fait 007 8 Aug 2024 - 10m Wind Speed

#### High Temps Today