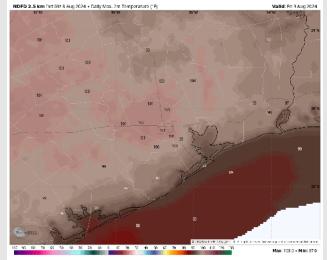

High Temps: N of Morgan's Point: Low 100s F. S of Morgan's Point: Low to mid 90s F.