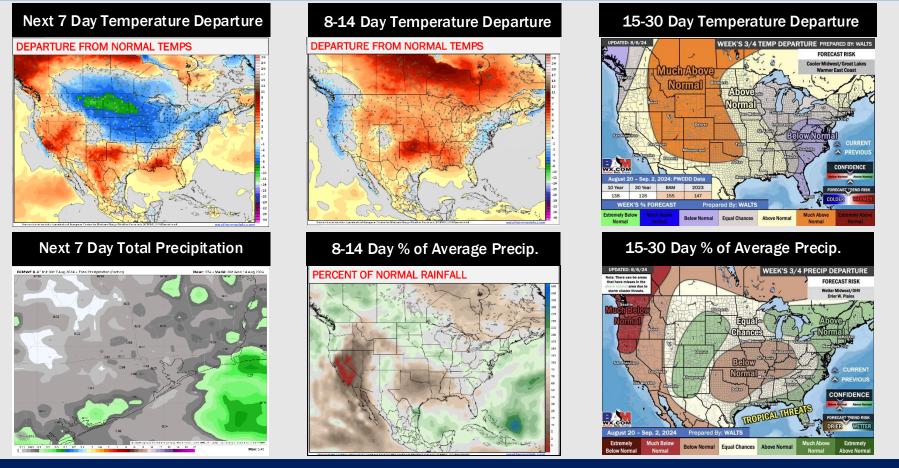

### Houston Pilots: 8/8/24

- Temps are expected to be near to slightly above normal for the week 1 timeframe. Expecting a generally drier week 1, with only minor precip chances getting into early next week.
- Above average temperatures and below normal precipitation chances are favored for the week 2 timeframe. We are monitoring the potential of tropical activity entering the Gulf of Mexico.
- Above normal temperatures and above average precipitation chances are expected for the weeks <sup>3</sup>/<sub>4</sub> timeframe.