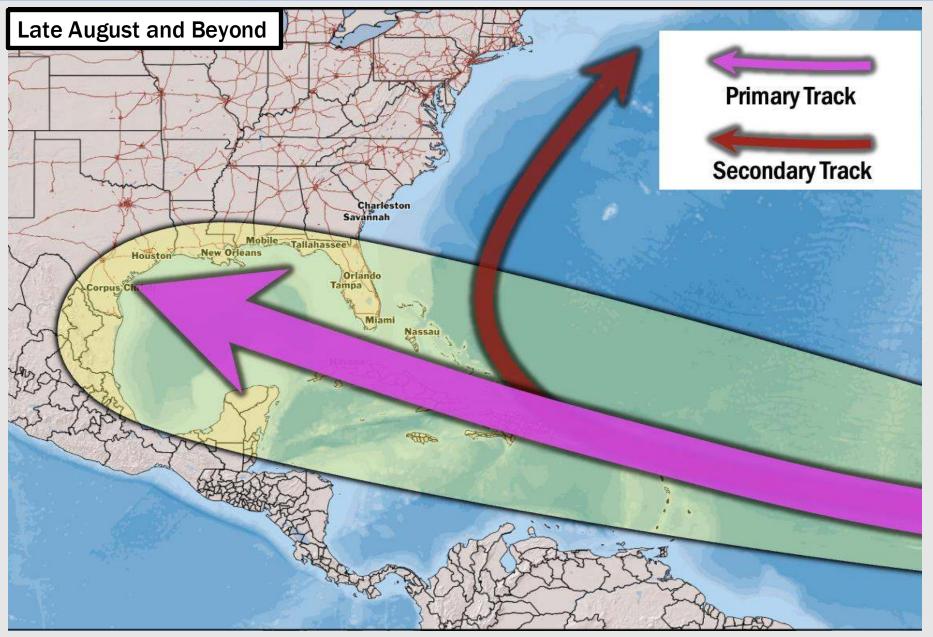

Tropical Storm Debby continues to slowly track NE up the East Coast for the remainder of this week.

We are currently monitoring an uptick in activity in the Caribbean as we approach the middle of August. We will have updates as needed.

## **Houston Pilots Tropical Update**