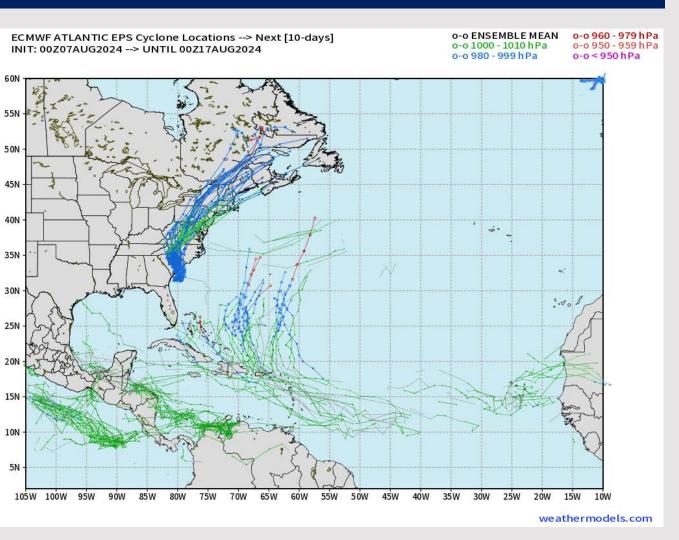

#### **European Model Next 10 Days - Tropical Tracks**

Tropical Storm Debby continues to slowly track NE up the East Coast for the remainder of this week.

We are currently monitoring an uptick in activity in the Caribbean as we approach the middle of August. We will have updates as needed.