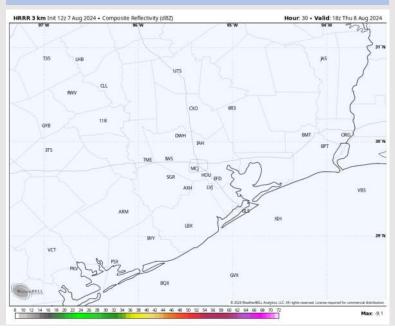

**Current Radar: 12:30 PM CT** 

As always, please do not hesitate to reach out to us with any forecast questions via the chat option on Clarity or our on-call number, (317)-560-8122 press 1 for forecast questions.

### **Forecast Discussion**

Precip: Isolated (5%) pop-up shower cannot be ruled out from 1 PM – 4 PM. Otherwise, dry conditions are favored through the remainder of the day.

Wind: Winds favored to be out of the W/SW throughout today. N of Morgan's Point: Winds at 3 – 8 kts for the entire day. S of Morgan's Point: Winds at 3 – 7 kts from 12 PM – 3 PM. Winds will then increase to 10 - 15kts through the remainder of the night. Gusts of 20 kts will be possible at all stations from 6 PM through midnight.