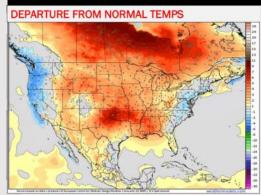

#### **8-14** Day Temperature Departure

8-14 Day % of Average Precip.

#### 15-30 Day % of Average Precip.

- Temps are expected to be near to slightly above normal for the week 1 timeframe. Expecting a generally drier week 1, with only minor precip chances getting into early next week.
- Above average temperatures and below normal precipitation chances are favored for the week 2 timeframe. We are monitoring the potential of tropical activity entering the Gulf of Mexico.
- > Above normal temperatures and above average precipitation chances are expected for the weeks 3/4 timeframe.