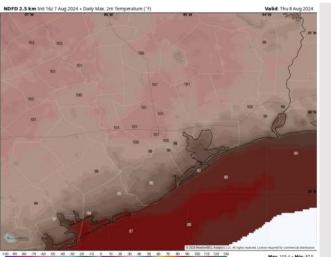

### **Forecast Discussion**

**Precip:** Favoring dry conditions for Thursday.

Wind: Winds will be out of the W/SW for all of Thursday. N of Morgan's Point: Winds at 2 – 7 kts throughout the entire day. S of Morgan's Point: Winds at 7 – 13 kts throughout the entire day.

High Temps: N of Morgan's Point: Near 100 F. S of Morgan's Point: Low to mid 90s F.

Visibility: Not anticipating any visibility concerns for Thursday.

### Precip Image: 1 PM CT

Wind Speed 7 AM CT

High Temps Thursday