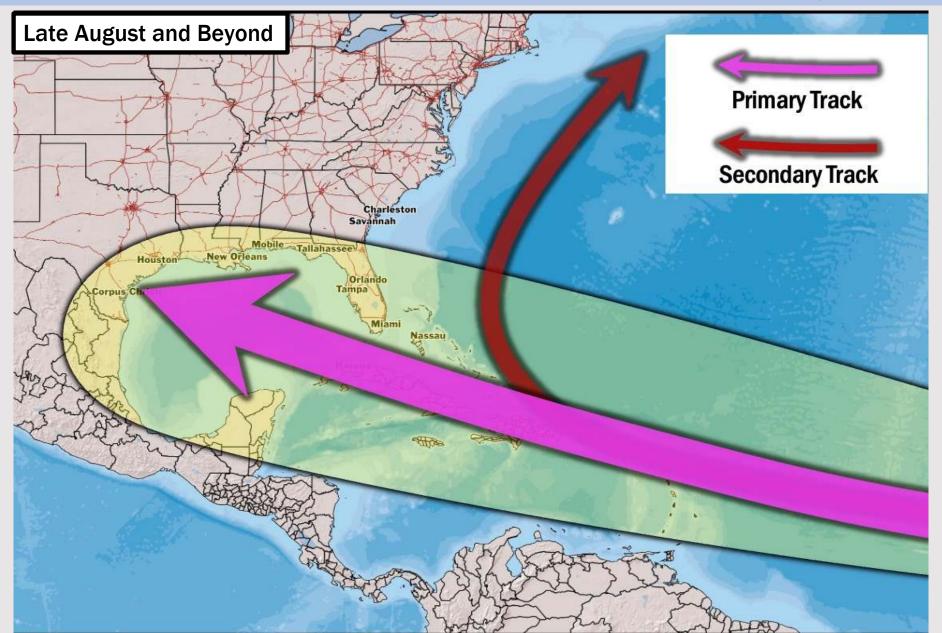

#### **European Model Next 10 Days - Tropical Tracks**

Tropical Storm Debby continues to slowly track NE up the East Coast for the remainder of this week.

We are currently monitoring an uptick in activity in the Caribbean as we approach the middle of August. We will have updates as needed.