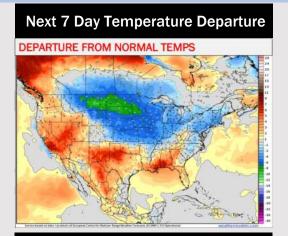

#### 15-30 Day % of Average Precip.

- Temps are expected to be near to slightly above normal for the week 1 timeframe. Expecting a generally drier week 1, with only minor precip chances getting into early next week.
- Above average temperatures and below normal precipitation chances are favored for the week 2 timeframe. We are monitoring the potential of tropical activity entering the Gulf of Mexico.
- > Above normal temperatures and above average precipitation chances are expected for the weeks 3/4 timeframe.