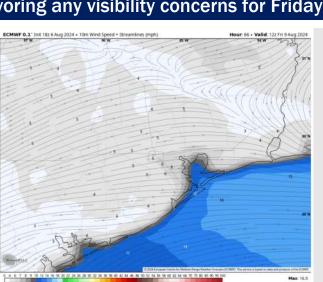

## Houston Pilots: FRI. 8/9/2024

### **Forecast Discussion**

7 AM CT

**Precip:** Dry conditions favored for Friday.

Wind: Winds will be generally out of the W/SW on Friday, becoming variable at times from 12 PM - 3 PM. N of Morgan's Point: Winds will be at 3 – 8 kts through the rest of the day. S of Morgan's Point: Winds will be at 9-14 kts through 9 AM before slightly decreasing to 7 – 12 kts for the remainder of the day.

High Temps: N of Morgan's Point: Upper 90s F to low 100s F. S of Morgan's Point: Low to mid 90s F.

**Visibility:** Not favoring any visibility concerns for Friday.

#### Precip Image: 10 AM CT

Wind Speed:

**High Temps Friday** 