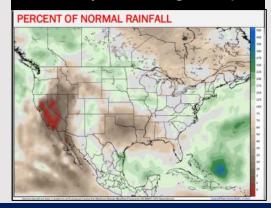

#### **8-14** Day Temperature Departure

8-14 Day % of Average Precip.

#### 15-30 Day % of Average Precip.

- Temps are expected to be near to slightly above normal for the week 1 timeframe. Expecting a generally drier week 1, with only minor precip chances getting into early next week.
- Above average temperatures and below normal precipitation chances are favored for the week 2 timeframe. We are monitoring the potential of tropical activity entering the Gulf of Mexico.
- > Above normal temperatures and above average precipitation chances are expected for the weeks 3/4 timeframe.