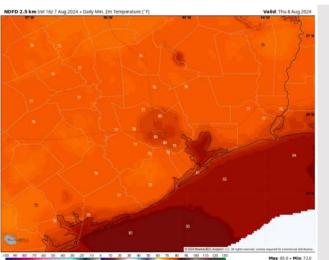

## Houston Pilots: THU. 8/8/2024

High Temps: N of Morgan's Point: Near 100 F. S of Morgan's Point: Low to mid 90s F.

Visibility: Not anticipating any visibility concerns for Thursday.

### Precip Image: 1 PM CT

Wind Speed 7 AM CT

High Temps Thursday