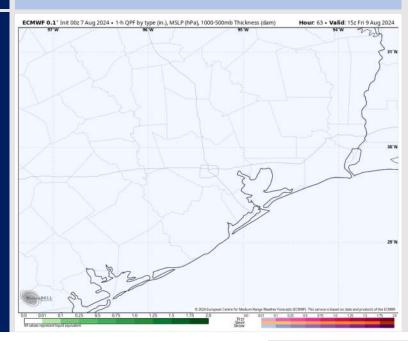

## Houston Pilots: FRI. 8/9/2024

### **Forecast Discussion**

7 AM CT

**Precip:** Dry conditions favored for Friday.

Wind: Winds will be generally out of the W/SW on Friday, becoming variable at times from 12 PM - 3 PM. N of Morgan's Point: Winds will be at 3 – 8 kts through the rest of the day. S of Morgan's Point: Winds will be at 9-14 kts through 9 AM before slightly decreasing to 7 – 12 kts for the remainder of the day.

#### Precip Image: 10 AM CT

Wind Speed:

**High Temps Friday** 