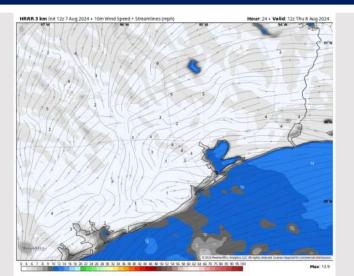

### **Forecast Discussion**

**Precip:** Favoring dry conditions for Thursday.

Wind: Winds will be out of the W/SW for all of Thursday. N of Morgan's Point: Winds at 2 – 7 kts throughout the entire day. S of Morgan's Point: Winds at 7 – 13 kts throughout the entire day.

### Precip Image: 1 PM CT

Wind Speed 7 AM CT

High Temps Thursday