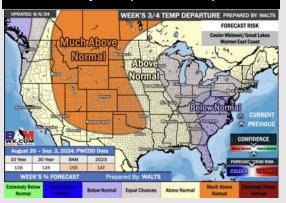

#### 15-30 Day % of Average Precip.

- Temps are expected to be near to slightly above normal for the week 1 timeframe. Expecting a generally drier week 1, with only minor precip chances getting into early next week.
- Above average temperatures and below normal precipitation chances are favored for the week 2 timeframe. We are monitoring the potential of tropical activity entering the Gulf of Mexico.
- > Above normal temperatures and above average precipitation chances are expected for the weeks 3/4 timeframe.