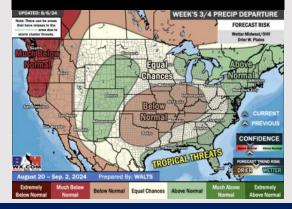

#### 15-30 Day % of Average Precip.

- Temps are expected to be near to slightly above normal for the week 1 timeframe. Expecting a generally drier week 1, with only minor precip chances getting into early next week.
- Above average temperatures and below normal precipitation chances are favored for the week 2 timeframe. We are monitoring the potential of tropical activity entering the Gulf of Mexico.
- > Above normal temperatures and above average precipitation chances are expected for the weeks 3/4 timeframe.