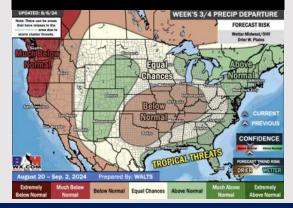

## **Houston Pilots: 8/7/24**

**8-14** Day Temperature Departure

8-14 Day % of Average Precip.

- Temps are expected to be near to slightly above normal for the week 1 timeframe. Expecting a generally drier week 1, with only minor precip chances getting into early next week.
- ➤ Above average temperatures and below normal precipitation chances are favored for the week 2 timeframe. We are monitoring the potential of tropical activity entering the Gulf of Mexico.
- > Above normal temperatures and above average precipitation chances are expected for the weeks 3/4 timeframe.