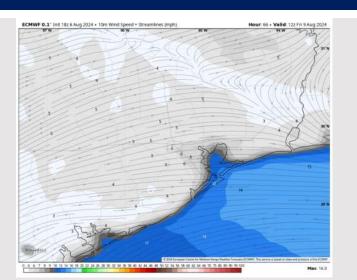

kts throughout the entire day.

High Temps: N of Morgan's Point: Near 100 F. S of Morgan's Point: Lower 90s F.

Visibility: Not anticipating any visibility concerns for Thursday.

### Precip Image: 1 PM CT



Wind Speed 9 AM CT





High Temps Thursday

# Houston Pilots: FRI. 8/9/2024





### **Forecast Discussion**

**Precip:** Dry conditions favored for Friday.

Wind: Winds out of the W/SW once again throughout FRI. N of Morgan's Point: Winds will be at 3 – 8 kts through the rest of the day. S of Morgan's Point: Winds will be at 9– 14 kts through 11 AM before slightly decreasing to 7 – 12 kts.

High Temps: N of Morgan's Point: Low 100s F. S of Morgan's Point: Low 90s F.

**Visibility:** Not favoring any visibility concerns for Friday.

### Precip Image: 1 PM CT



Wind Speed: 7 AM CT





High Temps Friday

## **Houston Pilots: 8/7/24**











**8-14** Day Temperature Departure



8-14 Day % of Average Precip.











- Temps are expected to be near to slightly above normal for the week 1 timeframe. Expecting a generally drier week 1, with only minor precip chances getting into early next week.
- ➤ Above average temperatures and below normal precipitation chances are favored for the week 2 timeframe. We are monitoring the potential of tropical activity entering the Gulf of Mexico.
- > Above normal temperatures and above average precipitation chances are expected for the weeks 3/4 timeframe.

# **Houston Pilots Tropical Update**