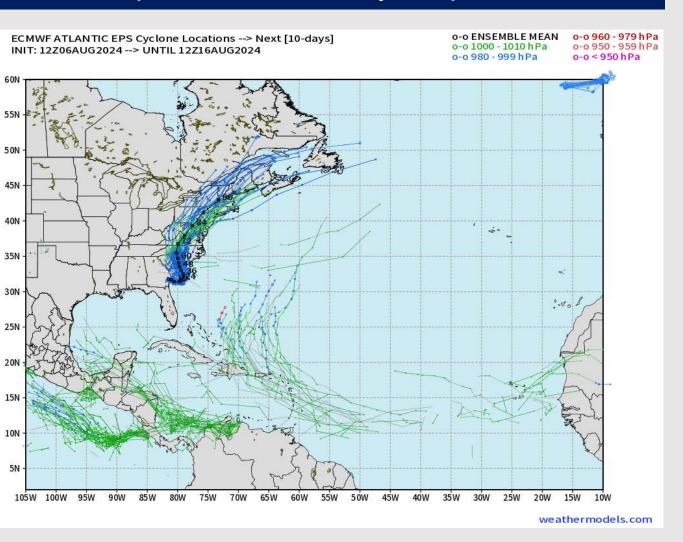

### **European Model Next 10 Days - Tropical Tracks**

Tropical Storm Debby continues to slowly track NE up the East Coast for the remainder of this week.

We are currently monitoring an uptick in activity in the Caribbean as we approach the end of the 10-day period. We will have updates as needed.

# **Houston Pilots Tropical Update**