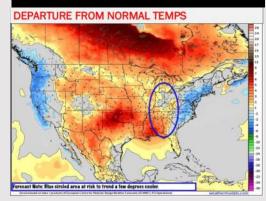

## **Houston Pilots: 8/7/24**

**8-14** Day Temperature Departure

8-14 Day % of Average Precip.

- Temps are expected to be near to slightly above normal for the week 1 timeframe. Expecting a generally drier week 1, with only minor precip chances getting into early next week.
- ➤ Above average temperatures and below normal precipitation chances are favored for the week 2 timeframe. We are monitoring the potential of tropical activity entering the Gulf of Mexico.
- > Above normal temperatures and above average precipitation chances are expected for the weeks 3/4 timeframe.