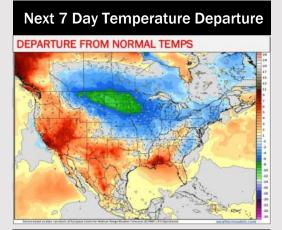

## **Houston Pilots: 8/7/24**

**8-14** Day Temperature Departure

8-14 Day % of Average Precip.

- Temps are expected to be near to slightly above normal for the week 1 timeframe. Expecting a generally drier week 1, with only minor precip chances getting into early next week.
- ➤ Above average temperatures and below normal precipitation chances are favored for the week 2 timeframe. We are monitoring the potential of tropical activity entering the Gulf of Mexico.
- > Above normal temperatures and above average precipitation chances are expected for the weeks 3/4 timeframe.