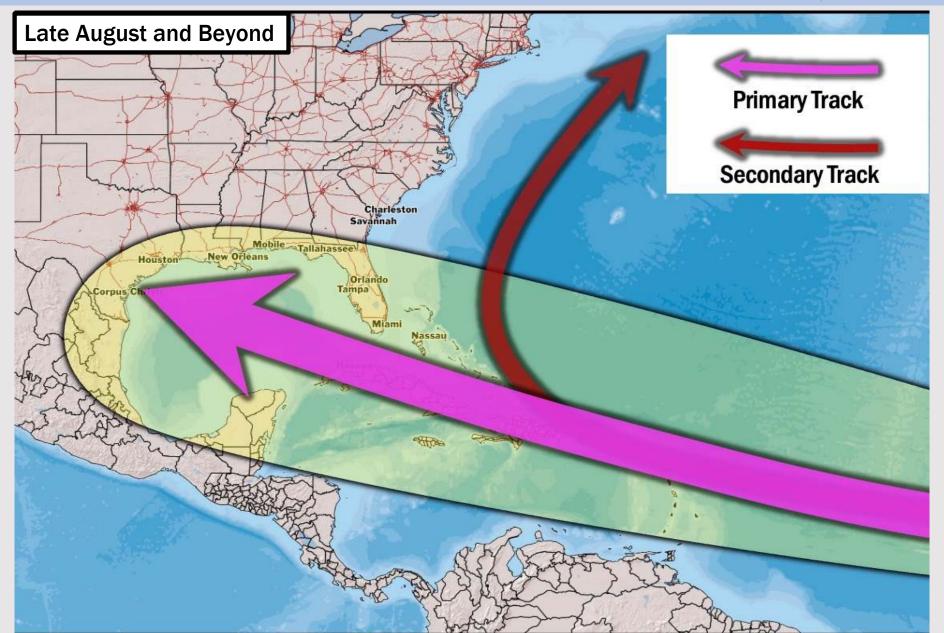

## **Houston Pilots: 8/7/24**

**8-14** Day Temperature Departure

8-14 Day % of Average Precip.

- Temps are expected to be near to slightly above normal for the week 1 timeframe. Expecting a generally drier week 1, with only minor precip chances getting into early next week.
- ➤ Above average temperatures and below normal precipitation chances are favored for the week 2 timeframe. We are monitoring the potential of tropical activity entering the Gulf of Mexico.
- > Above normal temperatures and above average precipitation chances are expected for the weeks 3/4 timeframe.

# **Houston Pilots Tropical Update**