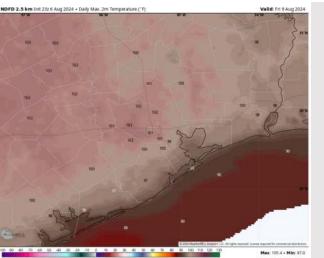

ts throughout the entire day.

High Temps: N of Morgan's Point: Near 100 F. S of Morgan's Point: Lower 90s F.

Visibility: Not anticipating any visibility concerns for Thursday.

### Precip Image: 1 PM CT



Wind Speed 9 AM CT





High Temps Thursday

# Houston Pilots: FRI. 8/9/2024





### **Forecast Discussion**

**Precip:** Dry conditions favored for Friday.

Wind: Winds out of the W/SW once again throughout FRI. N of Morgan's Point: Winds will be at 3 – 8 kts through the rest of the day. S of Morgan's Point: Winds will be at 9– 14 kts through 11 AM before slightly decreasing to 7 – 12 kts.

High Temps: N of Morgan's Point: Low 100s F. S of Morgan's Point: Low 90s F.

**Visibility:** Not favoring any visibility concerns for Friday.

### Precip Image: 1 PM CT



Wind Speed: 7 AM CT





High Temps Friday

## **Houston Pilots: 8/7/24**











**8-14** Day Temperature Departure



8-14 Day % of Average Precip.











- Temps are expected to be near to slightly above normal for the week 1 timeframe. Expecting a generally drier week 1, with only minor precip chances getting into early next week.
- ➤ Above average temperatures and below normal precipitation chances are favored for the week 2 timeframe. We are monitoring the potential of tropical activity entering the Gulf of Mexico.
- > Above normal temperatures and above average precipitation chances are expected for the weeks 3/4 timeframe.

# **Houston Pilots Tropical Update**