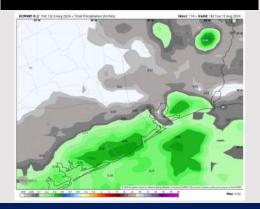

nt: Near 100 F. S of Morgan's Point: Lower 90s F.

Visibility: Not anticipating any visibility concerns for Thursday.

### Precip Image: 1 PM CT



Wind Speed 9 AM CT





High Temps Thursday

# Houston Pilots: FRI. 8/9/2024





### **Forecast Discussion**

**Precip:** Dry conditions favored for Friday.

Wind: Winds out of the W/SW once again throughout FRI. N of Morgan's Point: Winds will be at 3 – 8 kts through the rest of the day. S of Morgan's Point: Winds will be at 9– 14 kts through 11 AM before slightly decreasing to 7 – 12 kts.

High Temps: N of Morgan's Point: Low 100s F. S of Morgan's Point: Low 90s F.

**Visibility:** Not favoring any visibility concerns for Friday.

### Precip Image: 1 PM CT



Wind Speed: 7 AM CT





High Temps Friday

## **Houston Pilots: 8/7/24**











**8-14** Day Temperature Departure



8-14 Day % of Average Precip.











- Temps are expected to be near to slightly above normal for the week 1 timeframe. Expecting a generally drier week 1, with only minor precip chances getting into early next week.
- ➤ Above average temperatures and below normal precipitation chances are favored for the week 2 timeframe. We are monitoring the potential of tropical activity entering the Gulf of Mexico.
- > Above normal temperatures and above average precipitation chances are expected for the weeks 3/4 timeframe.

# **Houston Pilots Tropical Update**