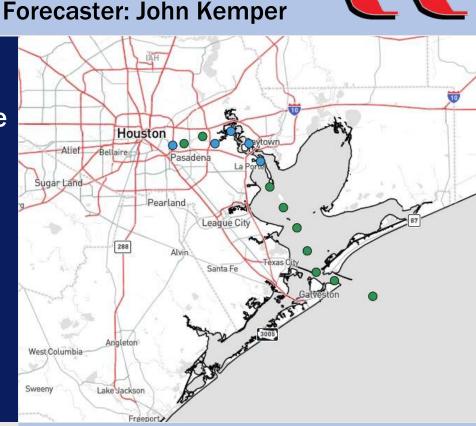

**Current Radar: 10:45 PM CT** 

As always, please do not hesitate to reach out to us with any forecast questions via the chat option on Clarity or our on-call number, (317)-560-8122 press 1 for forecast questions.