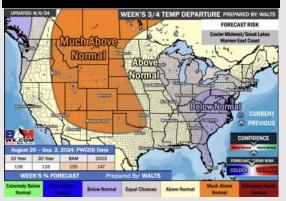

## **Houston Pilots: 8/7/24**

**8-14** Day Temperature Departure

8-14 Day % of Average Precip.

- Temps are expected to be near to slightly above normal for the week 1 timeframe. Expecting a generally drier week 1, with only minor precip chances getting into early next week.
- ➤ Above average temperatures and below normal precipitation chances are favored for the week 2 timeframe. We are monitoring the potential of tropical activity entering the Gulf of Mexico.
- > Above normal temperatures and above average precipitation chances are expected for the weeks 3/4 timeframe.