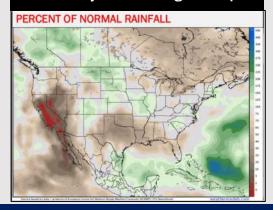

## **Houston Pilots: 8/7/24**

**8-14** Day Temperature Departure

8-14 Day % of Average Precip.

- Temps are expected to be near to slightly above normal for the week 1 timeframe. Expecting a generally drier week 1, with only minor precip chances getting into early next week.
- ➤ Above average temperatures and below normal precipitation chances are favored for the week 2 timeframe. We are monitoring the potential of tropical activity entering the Gulf of Mexico.
- > Above normal temperatures and above average precipitation chances are expected for the weeks 3/4 timeframe.