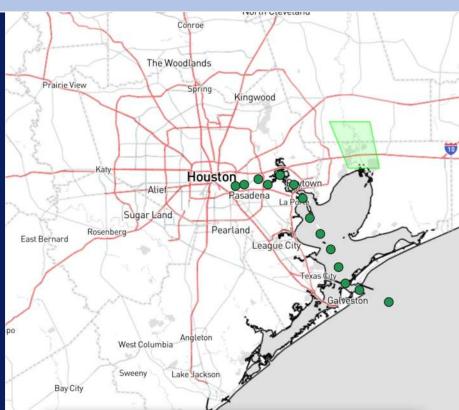

# **Houston Pilots Forecast Package**

Updated: 1:05 PM CT

Thursday, August 1, 2024

**Forecaster: Hope Kleitsch** 

### **Weather Headlines**

- Isolated pop-up showers/storms are possible through 6 PM today.
- Continuing to track increasing potential for tropical development in Atlantic/E Gulf of Mexico into this weekend.
- Watching for patchy fog development tomorrow AM.



**Current Radar: 1:05 PM CT** 



As always, please do not hesitate to reach out to us with any forecast questions via the chat option on Clarity or our on-call number, (317)-560-8122 press 1 for forecast questions.

# **Houston Pilots Tropical Update**







## **Houston Pilots Tropical Update**





#### **European Model Next 10 Days - Tropical Tracks**



Not in favor of any tropical threats over the next 10 days to the HOU area.

Early signals are starting to show for increased potential for development in the Tropical Atlantic late this week near the East Coast. No threat is currently anticipated for the HOU area with this possible system.

### Houston Pilots Visibility Chart (miles)





#### **Forecast Confidence**

Above Normal

Below Normal

|