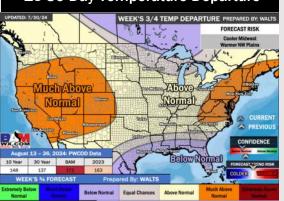

#### 15-30 Day Temperature Departure

- > Temps are expected to be slightly below normal for the week 1 timeframe. Expecting a generally drier week 1, with only minor precip chances throughout the week.
- Seasonable temperatures and above normal precipitation chances are favored for the week 2 timeframe.
- > Below normal temperatures and normal precipitation chances are expected for the weeks 3/4 timeframe.