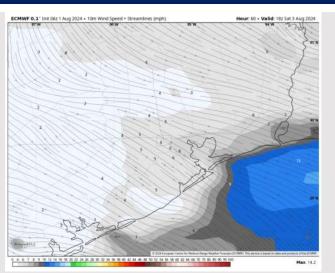

riday. Visibility may drop to 3-6 miles at times.

#### Precip Image: 1 PM CT



Wind Speed 6 PM CT





High Temps Friday

### Houston Pilots: SAT. 8/3/2024





### **Forecast Discussion**

**Precip:** Favoring dry conditions throughout the day on Saturday.

Wind: Winds will be out of the W/NW through 5 PM before shifting to be out of the S through the rest of the day. N of Morgan's Point: Winds will be at 2 – 7 kts throughout the day Saturday. S of Morgan's Point: Winds be at 6 – 12 kts through all of Saturday.

High Temps: N of Morgan's Point: Upper 90s F. S of Morgan's Point: Upper 80s / Low 90s F.

Visibility: Very low-end potential for patchy fog for stations N of Morgan's point during the AM hours. Confidence is low at this time.

#### Precip Image: 4 PM CT



Wind Speed: 1 PM CT





High Temps Saturday

## Houston Pilots: 8/1/24









**Next 7 Day Total Precipitation** 



**8-14** Day Temperature Departure



8-14 Day % of Average Precip.



#### 15-30 Day Temperature Departure







- > Temps are expected to be slightly below normal for the week 1 timeframe. Expecting a generally drier week 1, with only minor precip chances throughout the week.
- Seasonable temperatures and above normal precipitation chances are favored for the week 2 timeframe.
- > Below normal temperatures and normal precipitation chances are expected for the weeks 3/4 timeframe.