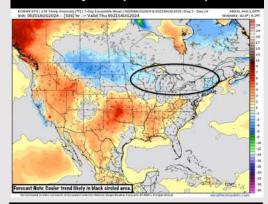

#### 15-30 Day Temperature Departure

- > Temps are expected to be slightly below normal for the week 1 timeframe. Expecting a generally drier week 1, with only minor precip chances throughout the week.
- Seasonable temperatures and above normal precipitation chances are favored for the week 2 timeframe.
- > Below normal temperatures and normal precipitation chances are expected for the weeks 3/4 timeframe.