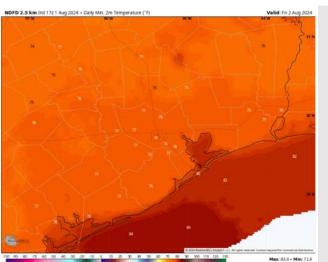

High Temps: N of Morgan's Point: Mid to upper 90s F. S of Morgan's Point: Upper 80s to near 90 F.

Visibility: Low-end risk for patchy fog N of Morgan's point between 5 AM – 8 AM on Friday. Visibility may drop to 3-6 miles at times.