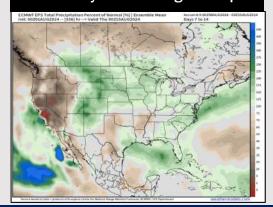

## Houston Pilots: 8/1/24

**Next 7 Day Total Precipitation** 

**8-14** Day Temperature Departure

8-14 Day % of Average Precip.