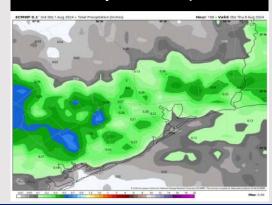

## Houston Pilots: 8/1/24

**Next 7 Day Total Precipitation** 

**8-14** Day Temperature Departure

8-14 Day % of Average Precip.