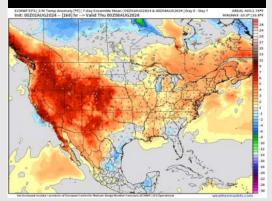

## Houston Pilots: 8/1/24

**Next 7 Day Total Precipitation** 

**8-14** Day Temperature Departure

8-14 Day % of Average Precip.

#### 15-30 Day Temperature Departure

- > Temps are expected to be slightly below normal for the week 1 timeframe. Expecting a generally drier week 1, with only minor precip chances throughout the week.
- Seasonable temperatures and above normal precipitation chances are favored for the week 2 timeframe.
- > Below normal temperatures and normal precipitation chances are expected for the weeks 3/4 timeframe.