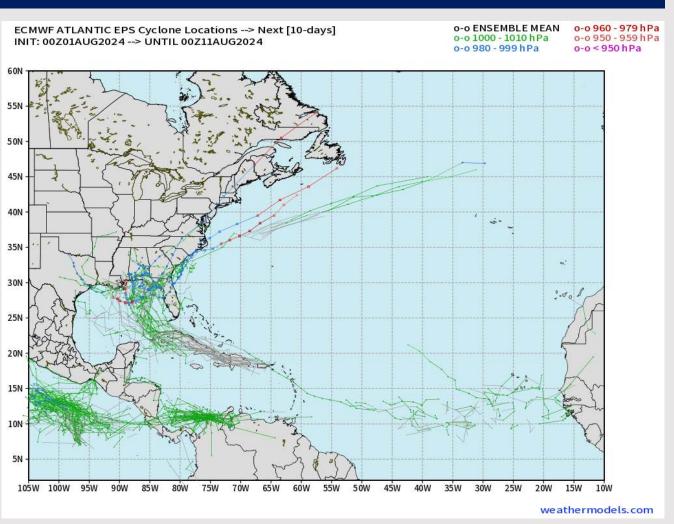

#### **European Model Next 10 Days - Tropical Tracks**

Not in favor of any tropical threats over the next 10 days to the HOU area.

Early signals are starting to show for increased potential for development in the Tropical Atlantic late this week near the East Coast. No threat is currently anticipated for the HOU area with this possible system.