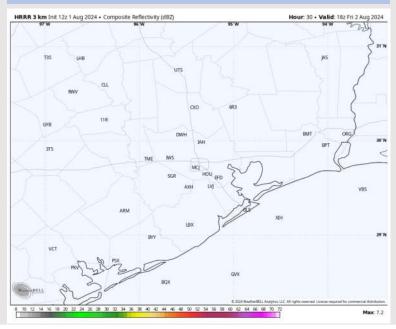

ever watching for a ow-end patchy risk tomorrow AM.

#### Precip Image: 6 PM CT



Wind Speed: 7 PM CT





Low Temps FRI AM

## Houston Pilots: FRI. 8/2/2024





### **Forecast Discussion**

**Precip:** Favoring dry conditions for all of Friday.

Wind: Winds will shift clockwise from S to the SE from 5. AM – 6 PM on Friday. N of Morgan's Point: Winds at 3 – 6 kts through 6PM before slightly increasing to 5 – 9 kts. S of Morgan's Point: Winds at 3 – 6 kts before increasing to 6 – 11 kts beyond 6 PM for the rest of Friday evening.

High Temps: N of Morgan's Point: Mid to upper 90s F. S of Morgan's Point: Upper 80s to near 90 F.

Visibility: Low-end risk for patchy fog N of Morgan's point between 5 AM – 8 AM on Friday. Visibility may drop to 3-6 miles at times.

#### Precip Image: 1 PM CT



Wind Speed 6 PM CT





High Temps Friday

### Houston Pilots: SAT. 8/3/2024





### **Forecast Discussion**

**Precip:** Favoring dry conditions throughout the day on Saturday.

Wind: Winds will be out of the W/NW through 5 PM before shifting to be out of the S through the rest of the day. N of Morgan's Point: Winds will be at 2 – 7 kts throughout the day Saturday. S of Morgan's Point: Winds be at 6 – 12 kts through all of Saturday.

High Temps: N of Morgan's Point: Upper 90s F. S of Morgan's Point: Upper 80s / Low 90s F.

Visibility: Very low-end potential for patchy fog for stations N of Morgan's point during the AM hours. Confidence is low at this time.

#### Precip Image: 4 PM CT



Wind Speed: 1 PM CT





High Temps Saturday

## Houston Pilots: 8/1/24









**Next 7 Day Total