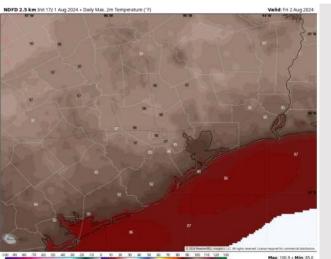

High Temps: N of Morgan's Point: Mid to upper 90s F. S of Morgan's Point: Upper 80s to near 90 F.

Visibility: Low-end risk for patchy fog N of Morgan's point between 5 AM – 8 AM on Friday. Visibility may drop to 3-6 miles at times.