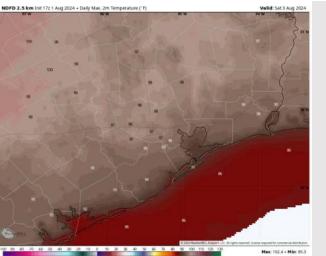

High Temps: N of Morgan's Point: Upper 90s F. S of Morgan's Point: Upper 80s / Low 90s F.

Visibility: Very low-end potential for patchy fog for stations N of Morgan's point during the AM hours. Confidence is low at this time.