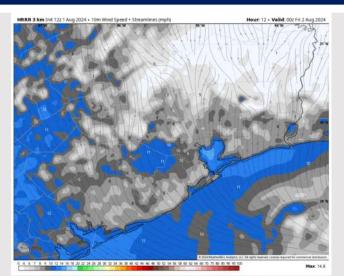

the daily slides.

This data should be used as a guide only.

### Houston Pilots: THU. 8/1/2024





### **Forecast Discussion**

Precip: Pop up downpour/storm risks (10%) will be in play until 6 PM for stations S. of Morgans Point, however, most activity should stay further south than the stations.

Wind: Winds will be generally out of the S / SE through the rest of the day. N of Morgan's Point: Winds at 3 – 9 kts through the rest of the day. S of Morgan's Point: Winds at 3 – 7 kts through 3 PM before increasing to 4 – 9 kts through the remainder of the night.

Low Temps: N of Morgan's Point: Upper 70s F. S of Morgan's Point: Near 80 F.

Visibility: No visibility concerns for today, however watching for a ow-end patchy risk tomorrow AM.

#### Precip Image: 6 PM CT



Wind Speed: 7 PM CT





Low Temps FRI AM

## Houston Pilots: FRI. 8/2/2024





### **Forecast Discussion**

**Precip:** Favoring dry conditions for all of Friday.

Wind: Winds will shift clockwise from S to the SE from 5. AM – 6 PM on Friday. N of Morgan's Point: Winds at 3 – 6 kts through 6PM before slightly increasing to 5 – 9 kts. S of Morgan's Point: Winds at 3 – 6 kts before increasing to 6 – 11 kts beyond 6 PM for the rest of Friday evening.

High Temps: N of Morgan's Point: Mid to upper 90s F. S of Morgan's Point: Upper 80s to near 90 F.

Visibility: Low-end risk for patchy fog N of Morgan's point between 5 AM – 8 AM on Friday. Visibility may drop to 3-6 miles at times.

#### Precip Image: 1 PM CT



Wind Speed 6 PM CT





High Temps Friday

### Houston Pilots: SAT. 8/3/2024





### **Forecast Discu