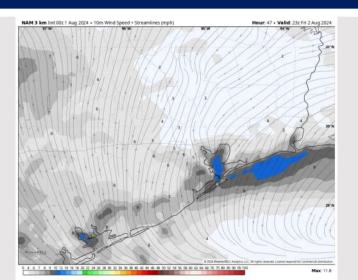

### **Forecast Discussion**

**Precip:** Favoring dry conditions for all of Friday.

Wind: Winds will shift clockwise from S to the SE from 5. AM – 6 PM on Friday. N of Morgan's Point: Winds at 3 – 6 kts through 6PM before slightly increasing to 5 – 9 kts. S of Morgan's Point: Winds at 3 – 6 kts before increasing to 6 – 11 kts beyond 6 PM for the rest of Friday evening.