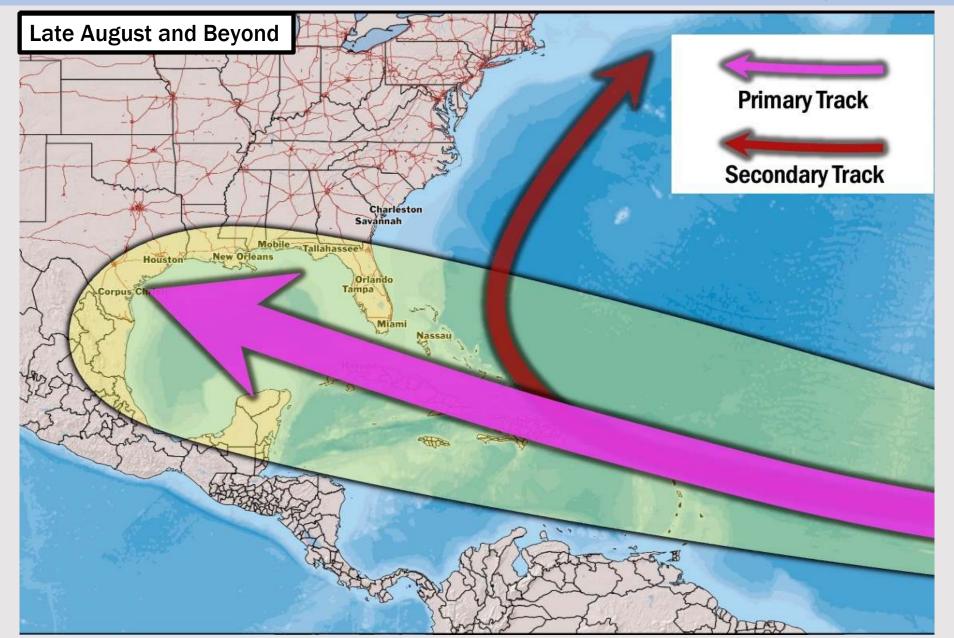

# **Houston Pilots Tropical Update**

## **Houston Pilots Tropical Update**

#### **European Model Next 10 Days - Tropical Tracks**

Not in favor of any tropical threats over the next 10 days to the HOU area.

Early signals are starting to show for increased potential for development in the Tropical Atlantic late this week near the East Coast. No threat is currently anticipated for the HOU area with this possible system.