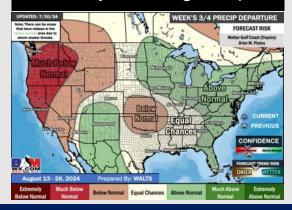

#### 15-30 Day Temperature Departure

- > Temps are expected to be slightly below normal for the week 1 timeframe. Expecting a generally drier week 1, with only minor precip chances throughout the week.
- Seasonable temperatures and above normal precipitation chances are favored for the week 2 timeframe.
- > Below normal temperatures and normal precipitation chances are expected for the weeks 3/4 timeframe.