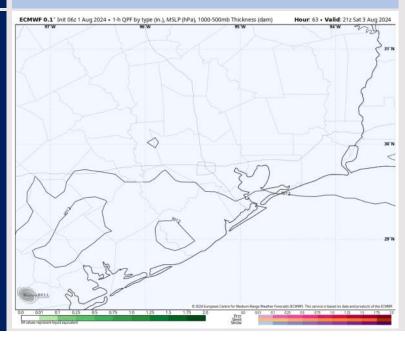

### **Forecast Discussion**

**Precip:** Favoring dry conditions throughout the day on Saturday.

Wind: Winds will be out of the W/NW through 5 PM before shifting to be out of the S through the rest of the day. N of Morgan's Point: Winds will be at 2 – 7 kts throughout the day Saturday. S of Morgan's Point: Winds be at 6 – 12 kts through all of Saturday.