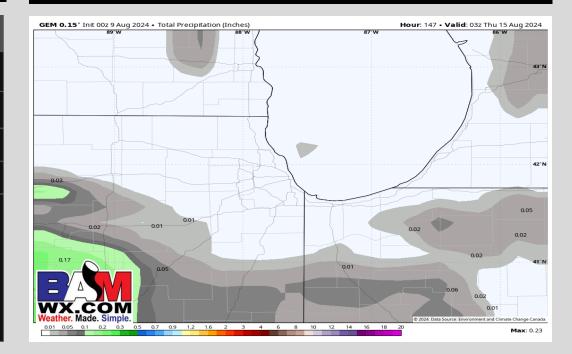

| 0%                  | 0%                      | 0%                         | 0%                      | 0%                 | 0%                  | 0%                  | 0%                  |
|               | Ice                   | 0                   | 0                   | 0                   | 0                       | 0                          | 0                       | 0                  | 0                   | 0                   | 0                   |
|               | RH %                  | 53%                 | 54%                 | 60%                 | 66%                     | 67%                        | 74%                     | 77%                | 79%                 | 82%                 | 81%                 |

## **Rainfall Totals: Next 5 Days**



## **NEXT 5 DAYS: IMPORTANT FORECAST NOTES:**

- ✓ SUN: Favoring dry conditions
- ✓ MON: Mainly dry conditions with the chance for a stray PM shower
- ✓ <u>TUE:</u> Favoring dry conditions
- ✓ <u>WED:</u> Mainly dry conditions with the slight chance for a stray late PM Shower
- ✓ THU: Chance for showers and storms

## **Temperatures:**

✓ High temperatures expected to climb out of the 70s this weekend into the low 80s next week

## **Wind Direction (SUN):**

✓ Winds will blow from LF to RF throughout the day. (see field image above!)

### **Clouds:**

- ✓ SUN: Mostly Sunny Skies
- ✓ MON: Partly Cloudy Skies
- ✓ TUE: Mostly Sunny Skies
- ✓ WED: Mostly Sunny Skies
- ✓ THU: Mostly Cloudy Skies

## Winds:

✓ Winds will gust 15-20mph through Sunday before calming to 5-10 MPH next week