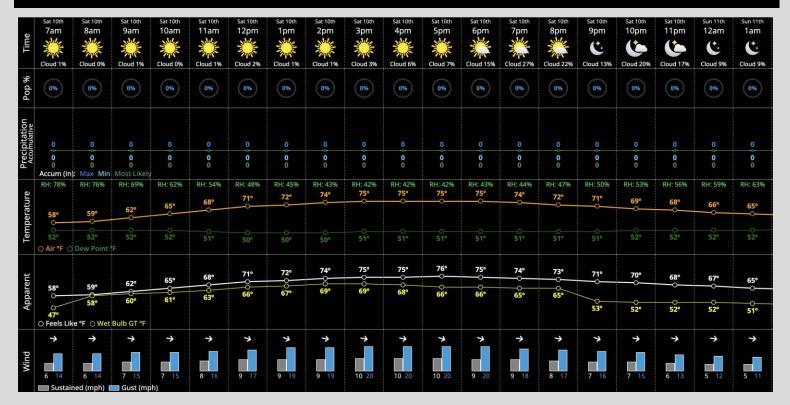

# **Hour by Hour Forecast:**

# **Today's Precipitation Chances:**

Favoring dry conditions throughout the day today.

## **Rain Totals:**

No rainfall is expected today.

## **Dew/Frost:**

Dew will not be likely SUN AM.

## **Temperatures:**

✓ High temperatures will rise to the mid to upper 70's

## **Wind/Clouds:**

- ✓ Mainly clear skies with a few passing PM Clouds
- ✓ Wind Speed: Winds will be sustained at 8-15 MPH with gusts of 16-25 MPH