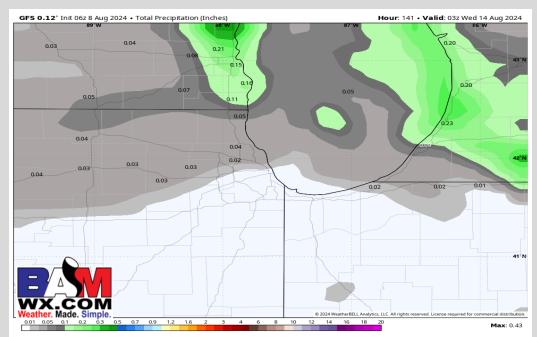

## **Rainfall Totals: Next 5 Days**

### **NEXT 5 DAYS: IMPORTANT FORECAST NOTES:**

- ✓ <u>FRI:</u> Favoring dry conditions
- ✓ <u>SAT:</u> Favoring dry conditions
- ✓ <u>SUN:</u> Favoring dry conditions
- ✓ MON: A few pop-up storms in the afternoon
- $\checkmark$  <u>TUE:</u> A few pop-up storms in the afternoon