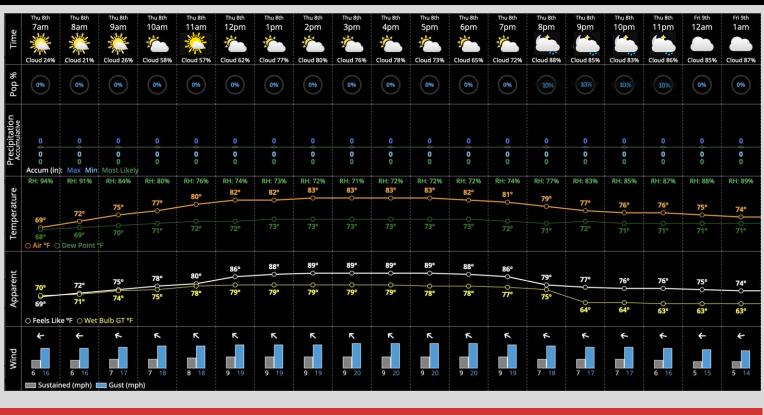

### Temperatures:

✓ High temperatures will rise to the mid to lower 80s today.

#### Wind/Clouds:

- ✓ Mostly sunny, a few patchy clouds in the afternoon.
- ✓ Wind Speed: Winds will be sustained at 5-10 MPH increasing to around 10-15 MPH by during the overnight.

## **Today's Precipitation Chances:**

Remaining dry for most of the day, a stay shower or two is possible between 8PM to 11PM. <u>Rain Totals:</u>

Rainfall totals from late evening rain will bring trace amounts to 0.10" of rain.

## **Dew/Frost:**

Dew will be possible (40%) Friday Morning.