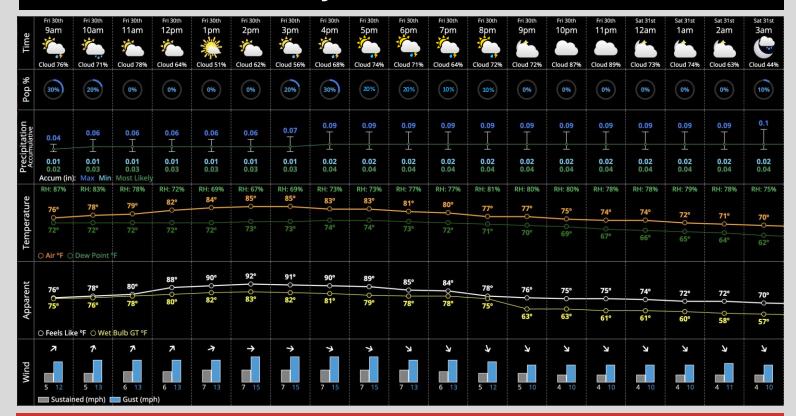

# **Hour by Hour Forecast:**

## **Temperatures:**

✓ High temperatures will climb to the mid 80s by this afternoon.

# **Wind/Clouds:**

- ✓ Decreasing clouds throughout the day
- ✓ Wind Speed: Winds will be sustained at 2-9 MPH with a few gusts of 15-20 MPH

# **Today's Precipitation Chances:**

Isolated light showers and drizzle will wrap up this morning come 10am. A dry period is expected 11am-2pm. Then a stray pop up is possible 3-8pm (20%).

## **Rain Totals:**

Rainfall will total 0.04-0.1". Locally higher 0.2-0.3" will be possible if caught under a pop up.