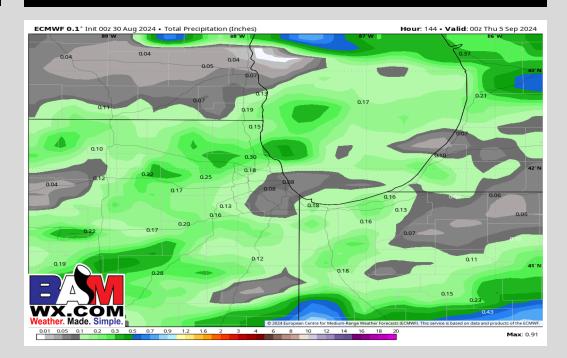

| 0%                  | 0%                   | 0%                      | 0%               | 0%               | 0%                    | 0%                  | 0%                      | 0%                  |
|                  | Ice                   | 0                     | 0                   | 0                    | 0                       | 0                | 0                | 0                     | 0                   | 0                       | 0                   |
|                  | RH %                  | 77%                   | 61%                 | 67%                  | 58%                     | 56%              | 54%              | 66%                   | 68%                 | 70%                     | 69%                 |

# **Rainfall Totals: Next 5 Days**



#### **NEXT 5 DAYS: IMPORTANT FORECAST NOTES:**

- $\checkmark$  SAT: Favoring dry conditions.
- ✓ SUN: Favoring dry conditions.
- ✓ MON: Favoring dry conditions.
- ✓ <u>TUE:</u> Favoring dry conditions.
- ✓ <u>WED:</u> Favoring dry conditions.

## **Temperatures:**

✓ Temperatures are expected to decrease into the low 80's Saturday before dropping into the mid to low 70's for the beginning of next week.

#### **Wind Direction (SAT):**

✓ Winds will be blowing from LF to RF until 10AM before transitioning to RF to home for the PM. (see field image above).

# **Clouds:**

- ✓ SAT: Mainly clear skies
- ✓ SUN: Mainly clear skies
- ✓ MON: Mainly clear skies
- ✓ TUE: Mostly sunny skies
- ✓ WED: Mostly sunny skies

### Winds:

✓ Winds will be light around 5-10 MPH with gusts up to 25-30 MPH SU