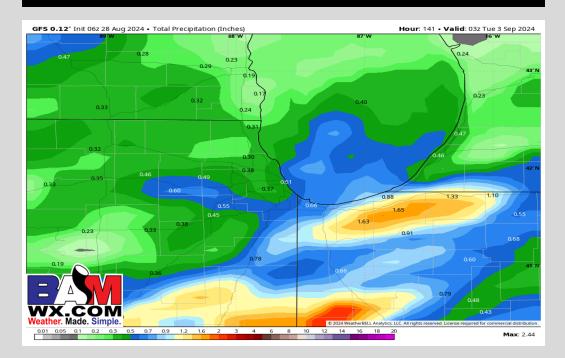

### **Rainfall Totals: Next 5 Days**

#### **NEXT 5 DAYS: IMPORTANT FORECAST NOTES:**

- ✓ THU: Rain/storms possible between 3PM to 8PM.
- ✓ FRI: Showers/storms possible throughout the day. Strong to severe storms will be possible confidence 1/5.
- ✓ SAT: Favoring dry conditions.
- ✓ <u>SUN:</u> Favoring dry conditions.
- ✓ MON: Favoring dry conditions.