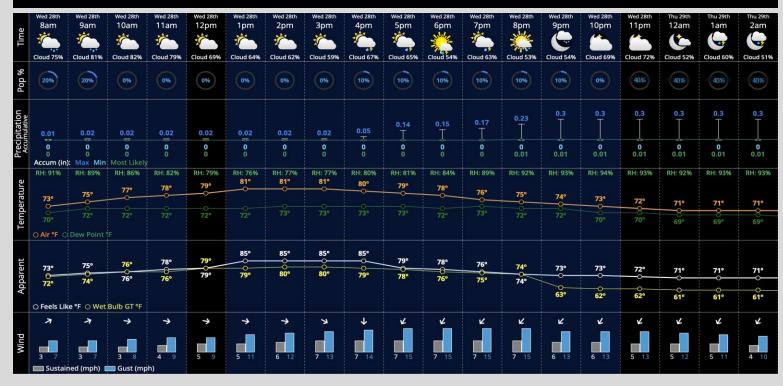

#### **Temperatures:**

✓ High temperatures will climb to the lower 80s by this afternoon.

#### **Wind/Clouds:**

- ✓ Mostly cloudy skies with a few breaks this afternoon.
- ✓ Wind Speed: Winds will be sustained at 5-10 MPH throughout the day with gusts up to 15 MPH.
- **✓ Wind Direction:**
- ✓ Winds will be blowing from 2B to 1B throughout the day. (see field image above!)

#### **Today's Precipitation Chances:**

A light drizzle is expected to linger until 9AM. Mostly dry conditions are favored for most of the day afterwards. A brief isolated shower/storm may develop between 4PM to 9PM but storm coverage is expected to remain low.

#### **Rain Totals:**

Rainfall totals will be around trace amounts from the morning drizzle. Areas that get an isolated shower/storm in the afternoon can see totals between 0.1" to 0.25"

#### **Dew/Frost:**

Dew formation is favored THU AM.