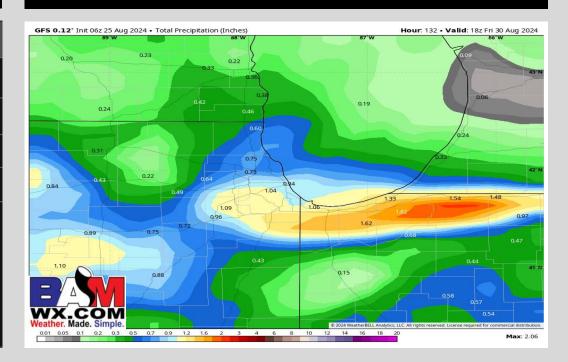

### **Rainfall Totals: Next 5 Days**

### **NEXT 5 DAYS: IMPORTANT FORECAST NOTES:**

- ✓ <u>MON:</u> Lingering AM showers/storms possible through 9 AM. Dry conditions favored through the rest of the day.
- ✓ TUE: Rain/storms possible in the PM
- ✓ <u>WED:</u> Dry conditions are favored through the day
- ✓ THU: Rain/storms possible in the PM
- ✓ FRI: Showers/storms possible