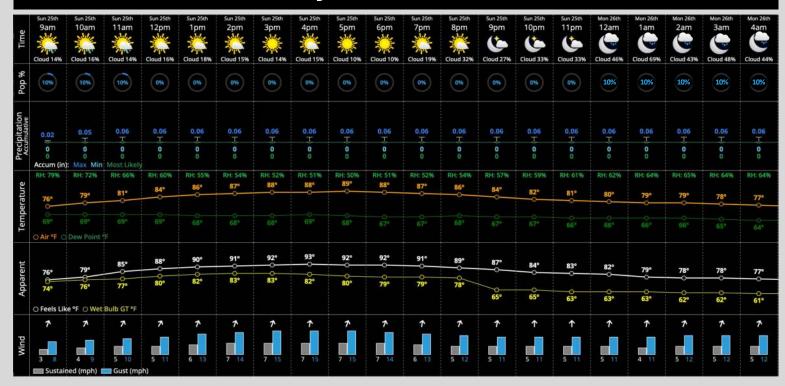

# **Hour by Hour Forecast:**

#### Wind/Clouds:

- ✓ Mostly sunny skies are favored
- ✓ Wind Speed: Winds will be sustained at 5-10 MPH throughout the day with gusts up to 16 MPH

#### **Today's Precipitation Chances:**

A passing light sprinkle is possible through 11 AM. Dry conditions are favored through the day. Scattered showers will be possible after 12 AM and into early MON AM.

#### **Rain Totals:**

Sprinkle chances through 11 AM are not expected to accumulate. Overnight rain is expected to amount to less than 0.10".