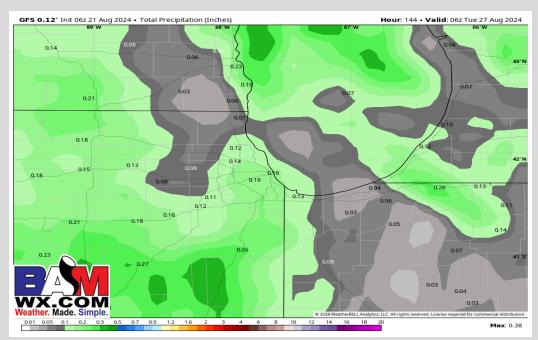

#### **Rainfall Totals: Next 5 Days**

#### **NEXT 5 DAYS: IMPORTANT FORECAST NOTES:**

- ✓ <u>THU</u>: Dry conditions favored.
- ✓ **FRI:** Dry conditions favored.
- ✓ <u>SAT:</u> Rain/Storms possible in the afternoon.
- ✓ <u>SUN:</u> Rain/Storms possible in the afternoon.
- ✓ MON: Dry conditions favored.