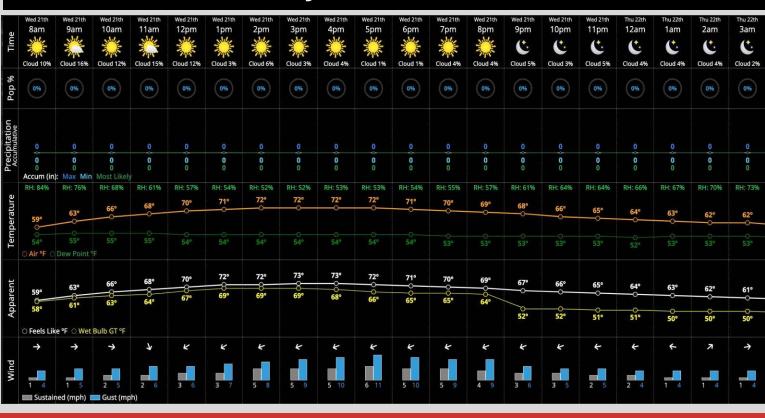

# Hour by Hour Forecast:

## **Today's Precipitation Chances:**

No precipitation expected today.

Rain Totals:

No precipitation expected today.

## Dew/Frost:

Dew formation is favored tomorrow morning (60%).

#### Temperatures:

✓ High temperatures will rise into the lower 70s.

#### Wind/Clouds:

- ✓ A few high clouds this morning, otherwise mostly clear.
- ✓ Wind Speed: Winds will be sustained at 5-10 MPH throughout the day, a few gusts up to 15 MPH possible between 2PM and 8PM.

#### Wind Direction:

 ✓ Winds will be 3B to 2B until 8AM, transitioning to 2B to 3B by 6PM.(see field image above!)