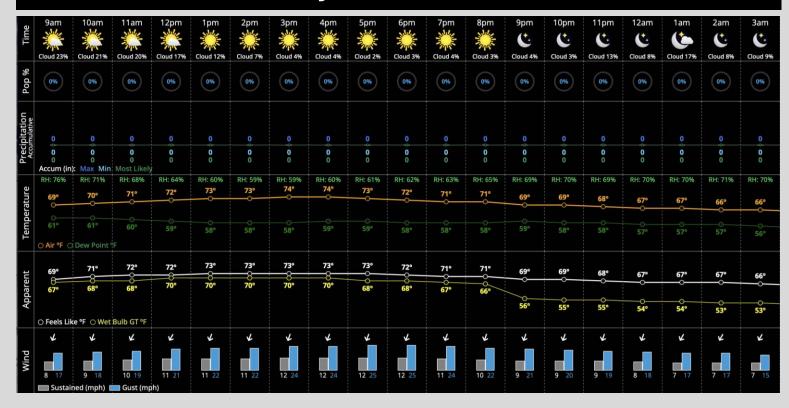

#### **Temperatures:**

✓ High temperatures will rise into the lower 70s.

#### **Wind/Clouds:**

- ✓ Mostly sunny skies with a few high clouds in the afternoon.
- ✓ Wind Speed: Winds will be sustained at 10-15 MPH throughout the day, a few gusts up to 30 MPH possible between 12PM and 6PM.

#### **Today's Precipitation Chances:**

No precipitation expected today.

#### **Rain Totals:**

No precipitation expected today.

#### **Dew/Frost:**

Dew formation is possible but not favored tomorrow (30%).