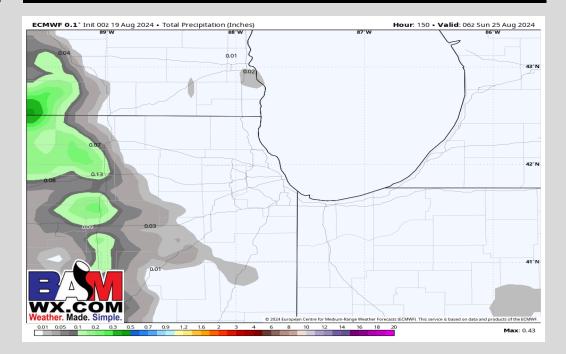

### **Rainfall Totals: Next 5 Days**

#### **NEXT 5 DAYS: IMPORTANT FORECAST NOTES:**

- ✓ <u>TUE</u>: Dry conditions favored.
- ✓ <u>WED:</u> Dry conditions favored.
- ✓ THU: Dry conditions favored.
- ✓ FRI: Dry conditions favored, although forecast will need to be monitored for a brief chance of a pop-up shower in the afternoon.
- ✓ <u>SAT:</u> Rain/Storms possible in the afternoon.