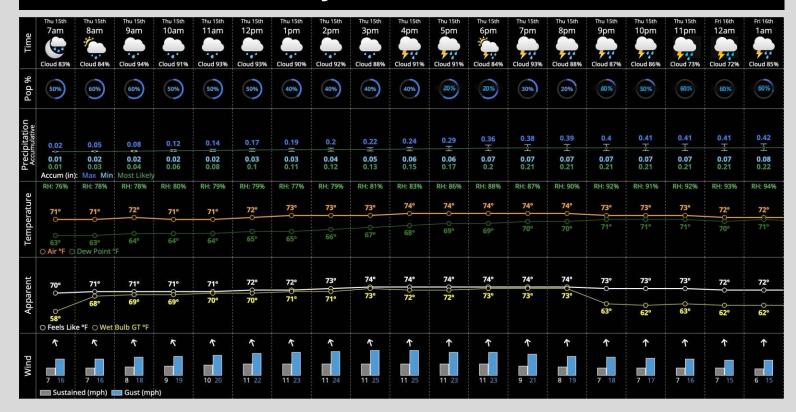

## **Hour by Hour Forecast:**

#### **FORECAST NOTES**

#### **Temperatures:**

✓ High temperatures will rise into the low 70's

#### **Wind/Clouds:**

- ✓ Mostly cloudy skies, a few breaks in clouds possible in the afternoon.
- ✓ Wind Speed: Winds will be sustained at 10-15 MPH throughout the day, a few gusts up to 25 MPH possible. Gusts from 40 to 60 MPH possible with late night storms.

#### **Wind Direction:**

✓ Winds blowing from 1B to 2B throughout the day (see field image above!)

#### **Today's Precipitation Chances:**

Rain likely through 12PM, after 12PM a few isolated showers/storms will be possible until 8PM, before the chance for stronger storms arrives after 9PM through early AM tomorrow. Storms may produce wind gusts up to 60 MPH and an isolated tornado.

#### **Rain Totals:**

Rainfall totals of 0.50" to 1.0" are possible from storms, localized amounts may be higher of up to 1.50" with heavier storms.

#### Dew/Frost:

Grass will be wet from morning rainfall.