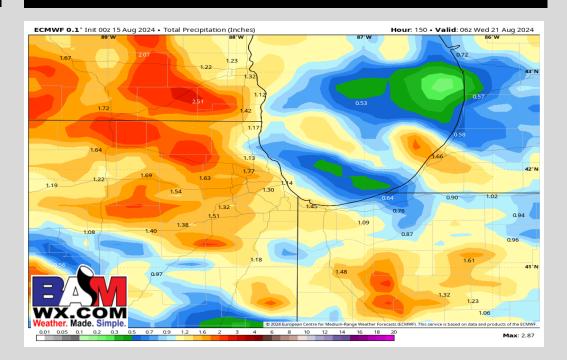

### **Rainfall Totals: Next 5 Days**

#### **NEXT 5 DAYS: IMPORTANT FORECAST NOTES:**

- ✓ FRI: Scattered showers and storms likely (60%). A few strong/severe storms will be possible. Confidence 2/5.
- ✓ <u>SAT:</u> Isolated showers and storms possible (40%).
- ✓ <u>SUN:</u> Isolated showers and storms possible (40%).
- **✓** MON: Dry conditions favored.
- ✓ <u>TUE</u>: Dry conditions favored.